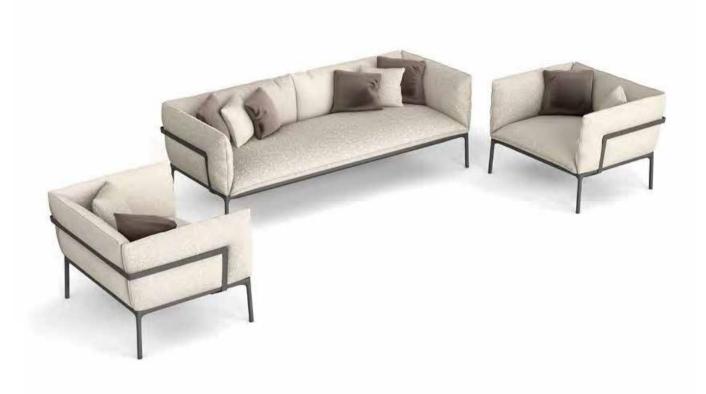

#### **Product** display

Model:

LDA018#

The inspiration from nature is smooth and pretty. Imported quality materials, pure, primitive, soft and elastic; irresistible fascination suits man's nature, creating refreshing and elegant space environment, and reflects casual, relaxing and random office style.