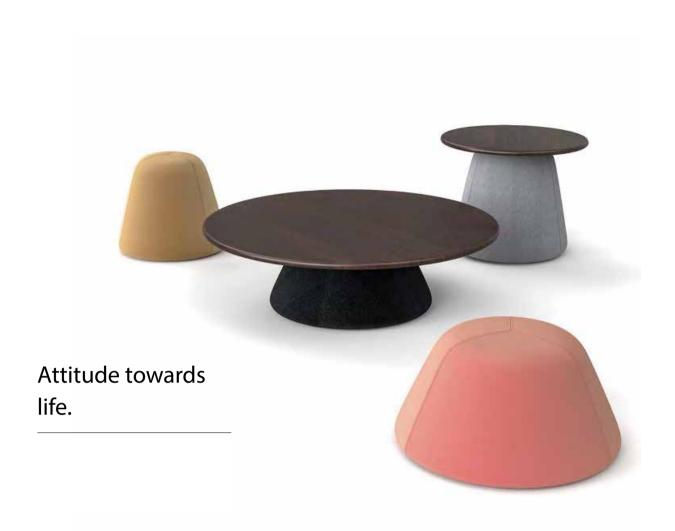

<u>Model:</u>

LDA027#

**Product** display

LDA026#

**C9005-1#** 尺寸: 50x50x53cm

**C9005#** 尺寸: 120x60x44cm

**C9006-1#** 尺寸: φ80x44cm

**C9006#** 尺寸: 104x65x40cm