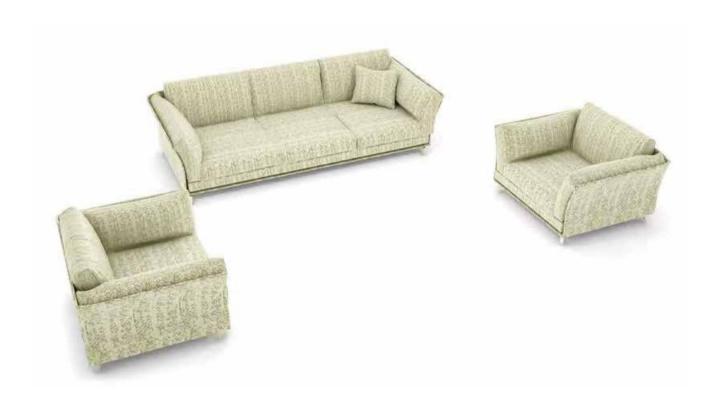

### **Product** display

Model:

LDB0034#

<u>Model:</u>

LDB0035#

elite, STYLE

### Magic lines.

The crystallization of inspiration and creativity, with a sculptural appearance, deduces the connotation of modern beauty, and maintains the elements of ergonomics theory.

**Product** display