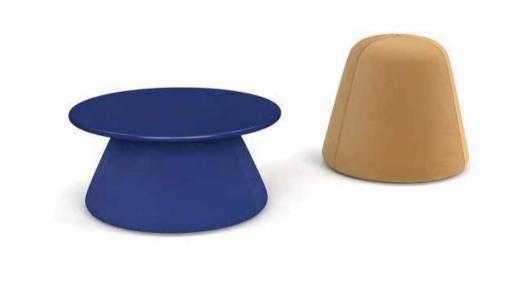

<u>Model:</u>

LDA027#

**Product** display

LDA026#

**C9005-1#** 尺寸: 50x50x53cm

**C9005#** 尺寸: 120x60x44cm

**C9006-1#** 尺寸: φ80x44cm

**C9006#** 尺寸: 104x65x40cm