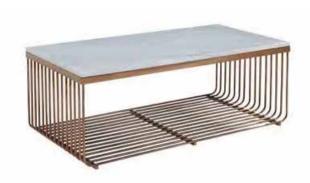

<u>Model:</u>

LDA027#

**Product** display

LDA026#

**C9005-1#** 尺寸: 50x50x53cm

**C9005#** 尺寸: 120x60x44cm

**C9006-1#** 尺寸: φ80x44cm

**C9006#** 尺寸: 104x65x40cm