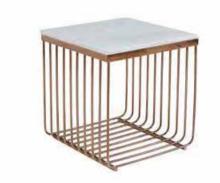

<u>Model:</u>

LDA027#

**Product** display

LDA026#

**C9005-1#** 尺寸: 50x50x53cm

**C9005#** 尺寸: 120x60x44cm

**C9006-1#** 尺寸: φ80x44cm

**C9006#** 尺寸: 104x65x40cm