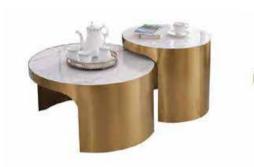

<u>Model:</u>

LDA027#

**Product** display

LDA026#

**C9005-1#** 尺寸: 50x50x53cm

**C9005#** 尺寸: 120x60x44cm

**C9006-1#** 尺寸: φ80x44cm

**C9006#** 尺寸: 104x65x40cm