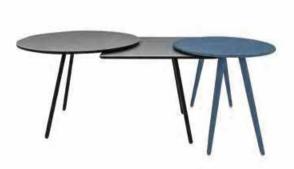

<u>Model:</u>

LDA027#

**Product** display

LDA026#

**C9005-1#** 尺寸: 50x50x53cm

**C9005#** 尺寸: 120x60x44cm

**C9006-1#** 尺寸: φ80x44cm

**C9006#** 尺寸: 104x65x40cm

**C9007-1#** 尺寸: φ50x50cm

**C9007#** 尺寸: φ90x30cm