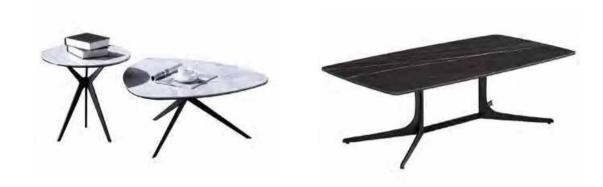

#### Fashion design

**Product** display

**C9008#** 尺寸: φ90x30cm

**C9008-1#** 尺寸: φ50x50cm

**C9011#** 尺寸: φ80x47cm

**C9009#** 尺寸: φ90x46cm

**C9012#** 尺寸: φ50x50cm

**LDC007#** 尺寸: 120x66x42cm

**C-93#** 54x47x38cm 31x27x48cm

**C-95#** 130x70x43cm

**C-87#** φ80x40cm φ50x55cm

**C-89#**\$\phi 80x40cm \phi 50x50cm