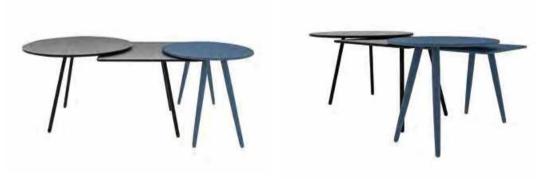

#### Fashion design

**Product** display

**C9008#** 尺寸: φ90x30cm

**C9008-1#** 尺寸: φ50x50cm

**C9011#** 尺寸: φ80x47cm

**C9009#** 尺寸: φ90x46cm

**C9012#** 尺寸: φ50x50cm

**LDC007#** 尺寸: 120x66x42cm

**C-93#** 54x47x38cm 31x27x48cm

**C-95#** 130x70x43cm

**C-87#** φ80x40cm φ50x55cm

**C-89#**\$\phi 80x40cm \phi 50x50cm