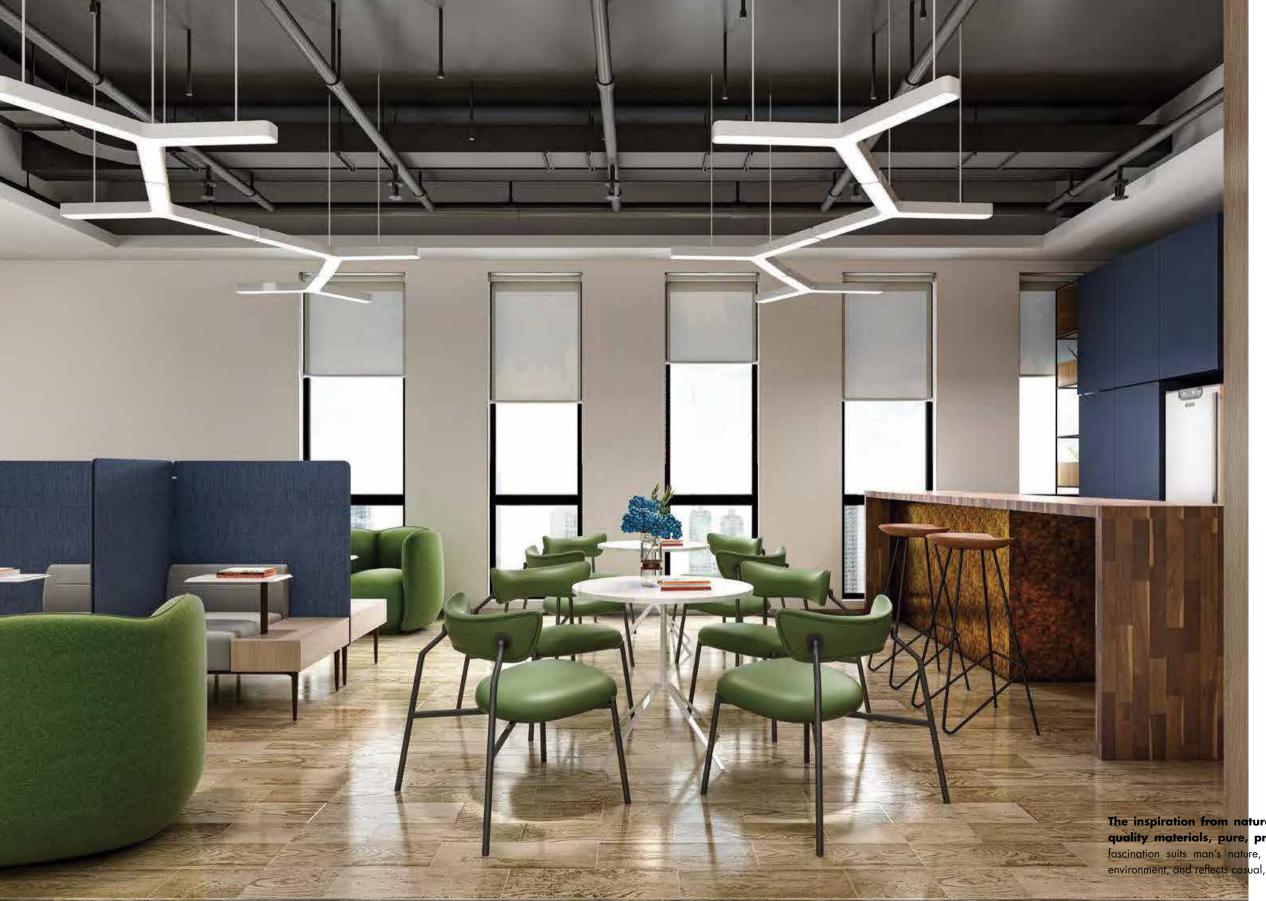

#### **Product** display

Model:

LDA018#

The inspiration from nature is smooth and pretty. Imported quality materials, pure, primitive, soft and elastic; irresistible fascination suits man's nature, creating refreshing and elegant space environment, and reflects casual, relaxing and random office style.