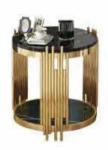

#### Fashion design

**Product** display

**C9008#** 尺寸: φ90x30cm

**C9008-1#** 尺寸: φ50x50cm

**C9011#** 尺寸: φ80x47cm

**C9009#** 尺寸: φ90x46cm

**C9012#** 尺寸: φ50x50cm

**LDC007#** 尺寸: 120x66x42cm