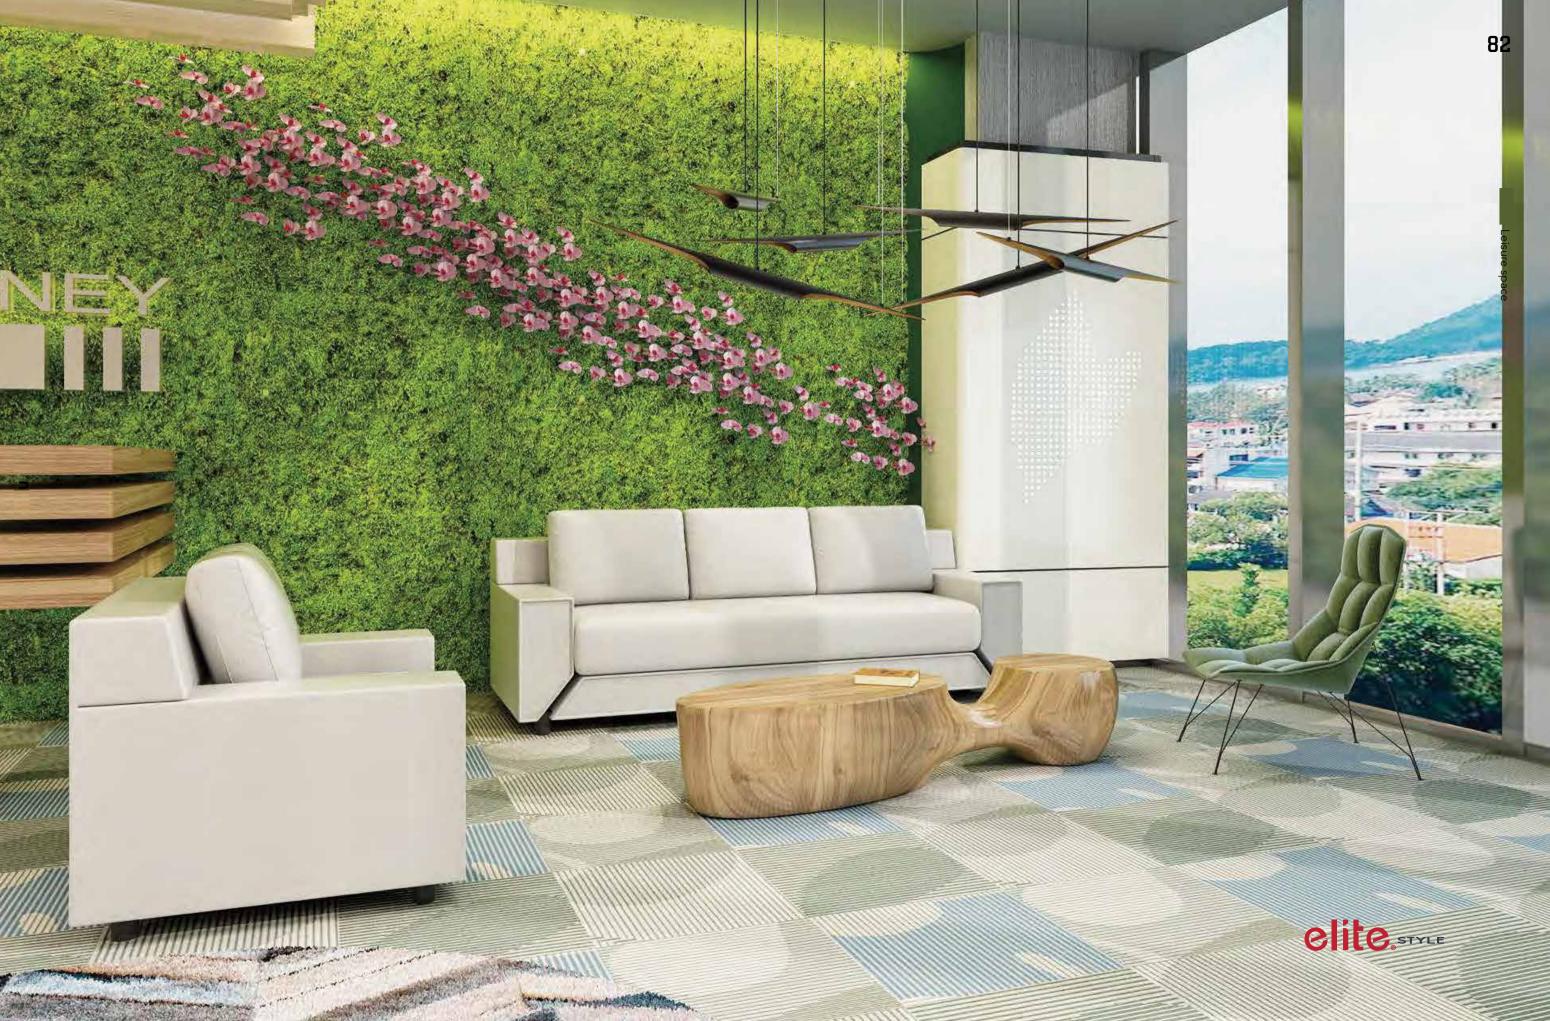

### Magic lines.

The crystallization of inspiration and creativity, with a sculptural appearance, deduces the connotation of modern beauty, and maintains the elements of ergonomics theory.

**Product** display

### Magic lines.

The crystallization of inspiration and creativity, with a sculptural appearance, deduces the connotation of modern beauty, and maintains the elements of ergonomics theory.

In the tense and noisy urban life, we need a quiet little world to clarify our mind. Sometimes, we just need such a simple attitude of revealing rationality and meditation.