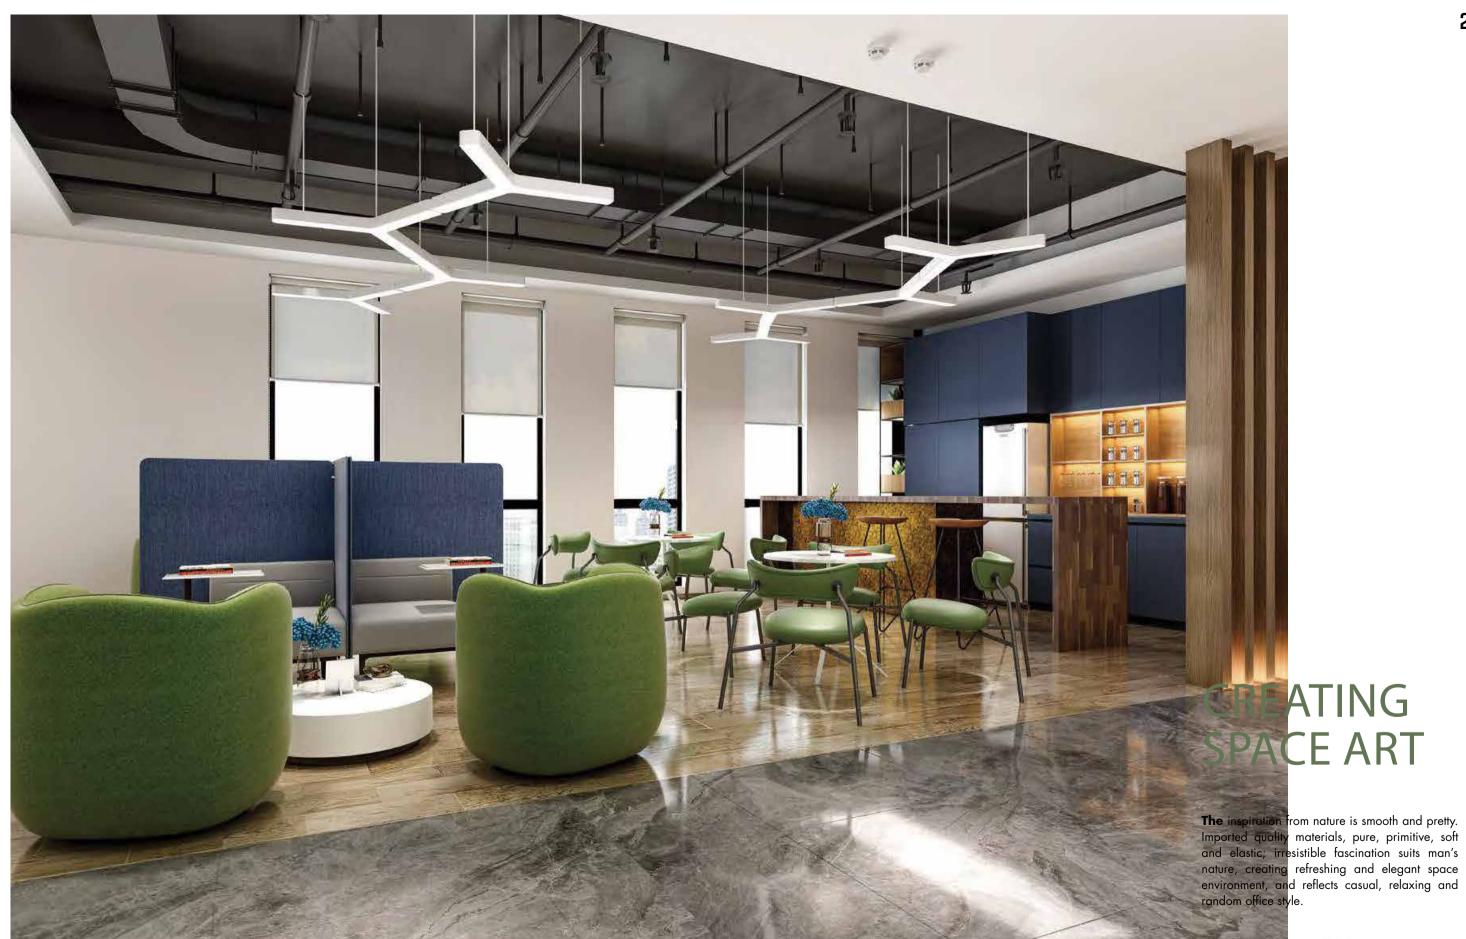

#### **Product** display

Model:

LDA018#

The inspiration from nature is smooth and pretty. Imported quality materials, pure, primitive, soft and elastic; irresistible fascination suits man's nature, creating refreshing and elegant space environment, and reflects casual, relaxing and random office style.