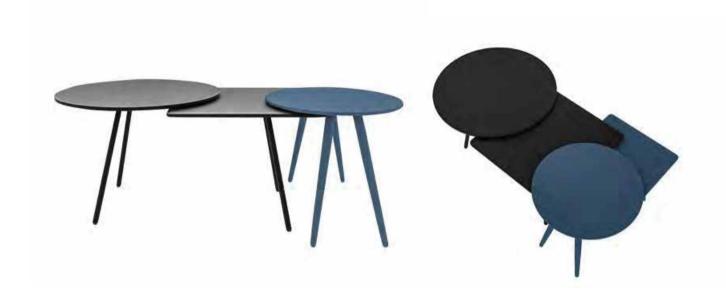

<u>Model:</u>

LDA027#

**Product** display

LDA026#

**C9005-1#** 尺寸: 50x50x53cm

**C9005#** 尺寸: 120x60x44cm

**C9006-1#** 尺寸: φ80x44cm

**C9006#** 尺寸: 104x65x40cm

**C9007-1#** 尺寸: φ50x50cm

**C9007#** 尺寸: φ90x30cm