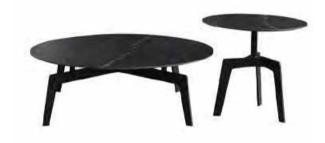

#### Fashion design

**Product** display

**C-73#** φ80x45cm φ50x52cm

**C7-4#** φ80x42cm φ60x50cm

**C-75#** φ80x40cm φ60x45cm

**C-49#** φ50x60cm

**C-77#** φ50x52cm

**C-78#** φ50x55cm

**C-80#** ф45x53cm