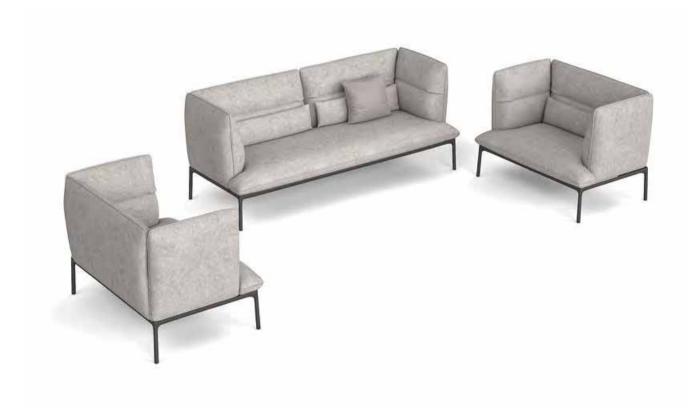

### **Product** display

Model:

LDB0034#

<u>Model:</u>

LDB0035#

elite, STYLE