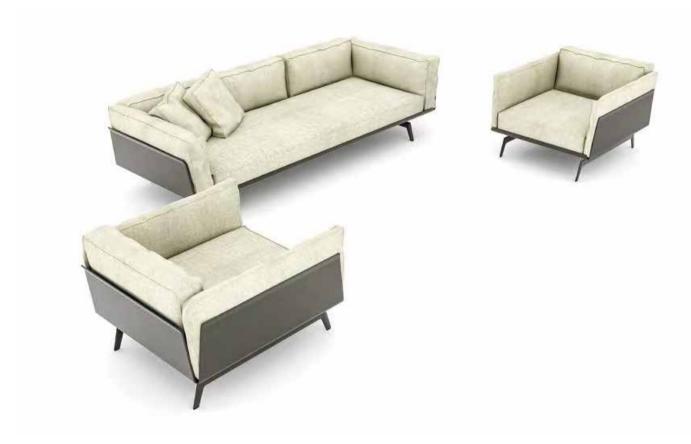

### Magic lines.

The crystallization of inspiration and creativity, with a sculptural appearance, deduces the connotation of modern beauty, and maintains the elements of ergonomics theory.

**Product** display

Model:

LDA024#

Model:

LDA023#

The perfect pursuit of details, not only stays in the imagination of designers, but also integrates the idea of customers' all-round needs. Taking the human aesthetics as the design concept and the aesthetic taste of nature, we have designed such beautiful and durable fine products with excellent functions.