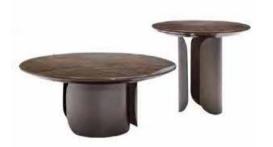

**C-93#** 54x47x38cm 31x27x48cm

**C-95#** 130x70x43cm

**C-87#** φ80x40cm φ50x55cm

**C-89#**\$\phi 80x40cm \phi 50x50cm

#### Fashion design

**Product** display

**C-73#** φ80x45cm φ50x52cm

**C7-4#** φ80x42cm φ60x50cm

**C-75#** φ80x40cm φ60x45cm

**C-49#** φ50x60cm

**C-77#** φ50x52cm

**C-78#** φ50x55cm