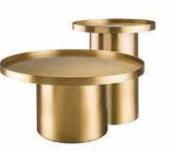

**C-93#** 54x47x38cm 31x27x48cm

**C-95#** 130x70x43cm

**C-87#** φ80x40cm φ50x55cm

**C-89#**\$\phi 80x40cm \phi 50x50cm