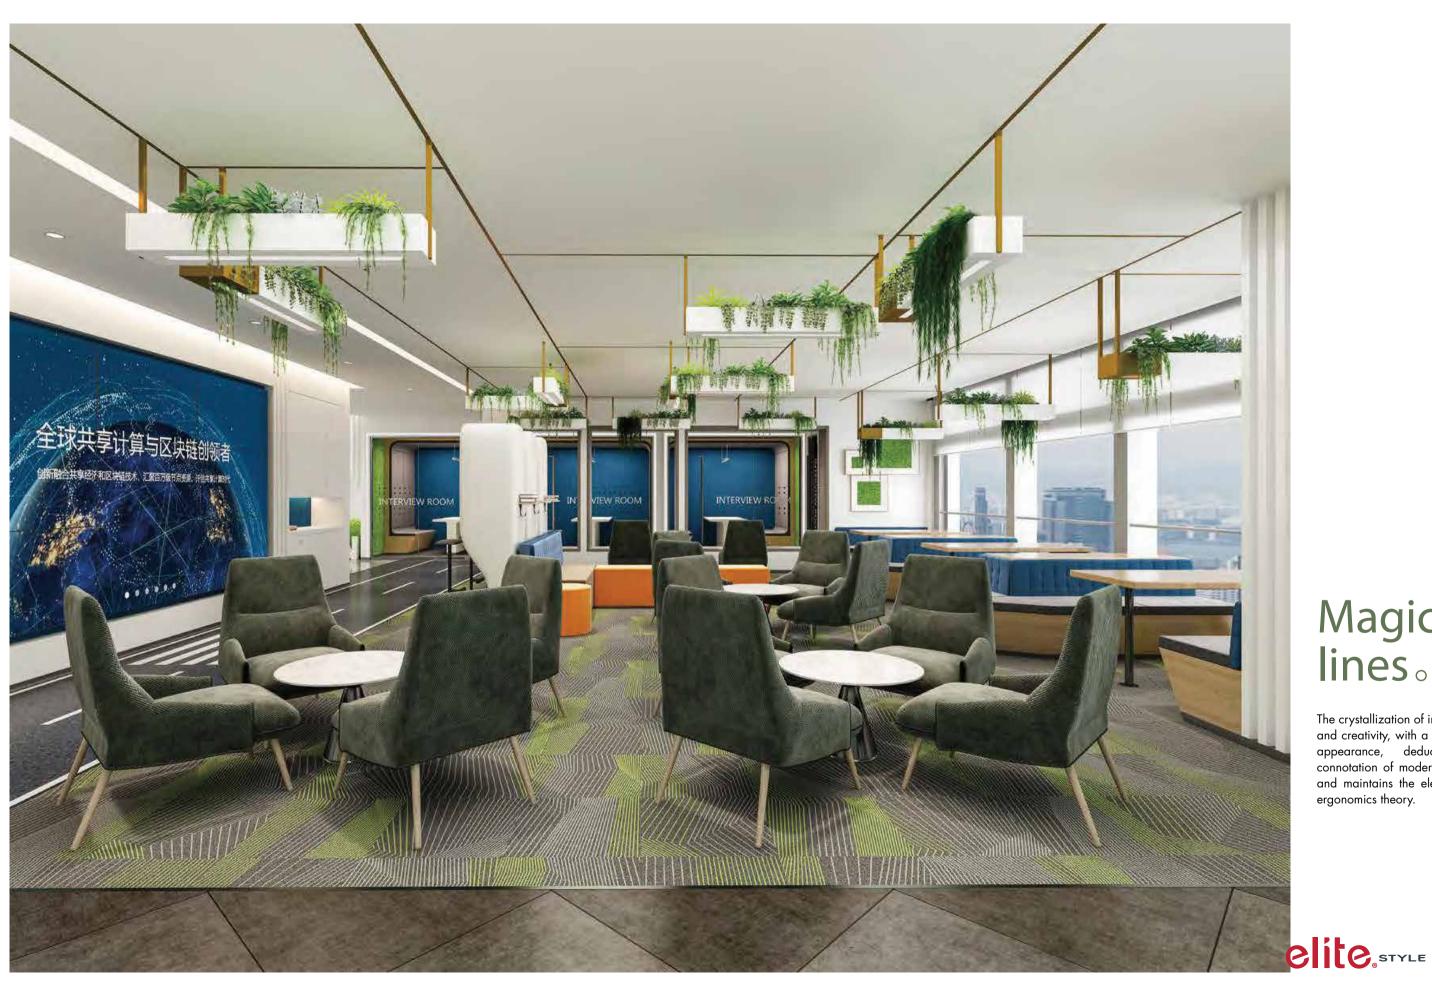

### Magic lines.

The crystallization of inspiration and creativity, with a sculptural appearance, deduces the connotation of modern beauty, and maintains the elements of ergonomics theory.

**Product** display