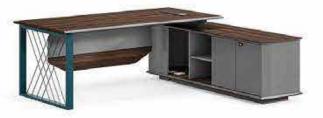

OFFICE FURNITURE

O The leading dancer of business space

American Oak series simple shape, simple and generous design, so that you in a broad vision of the difference. With practical design and elegant atmosphere combined and play incisively and vividly, add a gorgeous color for your office environment.

Adhering to the traditional craft, combined with modern art, expensive and elegant design, at the same time using the two-color patchwork desktop process, let a person refreshing. The perfect combination of science and art, elegant and practical, comfortable and considerate.

FA-8124 2400W × 1850D × 750H

FA-8007 700W × 400D × 2000H FA-8160 1600W × 400D × 2000H

elite, STYLE 04

FA-8126 2600W × 1830D × 750H

FA-8007 700W × 400D × 2000H FA-8160 1600W × 400D × 2000H