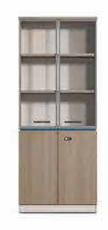

00D × 750H

FD-8214 1400W × 700D × 750H









FA-8116 1600W × 1500D × 750H

FD-1424 1400W × 2400D × 1050H

FD-2812 2800W × 1200D × 1050H

FD-2412 2400W × 1200D × 1050H

FD-2412 1680W × 1200D × 1050H











FD-3212AB 3200W × 1200D × 1100H

FD-2824 2800W × 2400D × 1050H

FD-3212 1600W × 1200D × 1100H (可延伸位)

FD-2815 1530W × 2400D × 1050H

FD-8128 2800W × 1400D × 1100H (可延伸位)









FD-4224 2400W × 2800D × 1100H (可延伸位)

FD-3612 2460W × 1230D × 1050H (可延伸位)

FD-8114 1400W × 1400D × 1100H (可延伸位)









FD-4224B 2440W × 2870D × 1100H

FD-8314 1400W × 1400D × 1100H







FD-2408 2400W × 800D × 1100H





FD-2024 2400W × 800D × 1100H

FD-8312 3200W × 1200D × 750H







FD-8324 3000W × 400D × 2000H FD-8200 2000W × 400D × 1600H

FD-8416 1200W × 400D × 2000H FD-8608 800W × 400D × 2000H









FD-8408 800W × 400D × 2000H FD-8412 1200W × 400D × 2000H FD-8812 800W × 400D × 1200H FD-8116 1580W × 400D × 1200H







FD-8512A 800W × 400D × 1200H FD-8512B 800W × 400D × 1200H

FD-8012 1200W × 400D × 1200H FD-8508A 800W × 400D × 800H







FD-8140 1400W × 600D × 450H

FD-8600 600W × 600D × 450H

FD-8234 390W × 465D × 615H

FD-8800 800W × 800D × 750H



### COSY OFFICE



FD-8615 1900W × 1500D × 1000H



FD-8606 800W × 550D × 2000H

FD-8612 1200W × 600D × 2000H







FD-8512 1200W × 600D × 750H FD-8605 500W × 400D × 480H FD-8706 600W × 400D × 665H





FD-8618 1800W × 400D × 520H

FD-8712 1200W × 600D × 450H



LMS14 1020W × 830D × 670H 2120W × 830D × 670H





LMS03 920W × 710D × 720H 2020W × 710D × 720H LMS04 820W × 730D × 800H 1920W × 730D × 800H