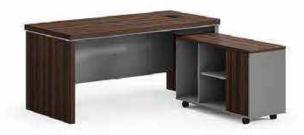

FD-8224 2400W × 1800D × 750H

FD-8226 2600W × 2000D × 750H

FD-8220 2000W × 1800D × 750H

FD-8120 2000W × 1800D × 750H

FD-8126 2600W × 2000D × 750H

FD-8218 1800W × 1600D × 750H

FD-8320 2000W × 1800D × 750H

FD-8212 1200W × 600D × 750H

FD-8318 1800W × 1700D × 750H

FD-8214 1400W × 700D × 750H

FA-8116 1600W × 1500D × 750H

FD-1424 1400W × 2400D × 1050H

FD-2812 2800W × 1200D × 1050H

FD-2412 2400W × 1200D × 1050H

FD-2412 1680W × 1200D × 1050H

FD-3212AB 3200W × 1200D × 1100H