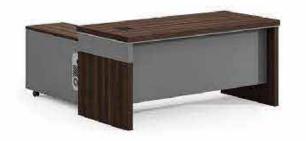

FD-8226 2600W × 2000D × 750H

FD-8324 3000W × 400D × 2000H

The sonorous straight lines and the angular rectangular structure show us its simple but very visual appearance structure. The elegant gray tone, coupled with the flat and compact texture, is the elegance and refinement of the reception. Muyoupin's low-key and calm business atmosphere.

班台 FD-8224 2400W × 1800D × 750H

文件柜

FD-8324 3000W × 400D × 2000H