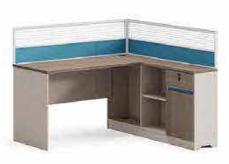

# Office space is a productivity

FA-8120 2000W × 1800D × 750H

FA-8012 1200W × 400D × 2000H FA-8108 800W × 400D × 2000H

FA-8118 1800W × 1680D × 750H

FA-8012 1200W × 400D × 2000H

FA-8108 800W × 400D × 2000H

FA-8114 1400W × 700D × 750H

FA-8120 2000W × 1800D × 750H

FA-8126 2600W × 1830D × 750H

FA-8118 1800W × 1680D × 750H

班台

FA-8116 1600W × 1500D × 750H

会议桌

FA-8360 3600W × 1500D × 750H

电脑台