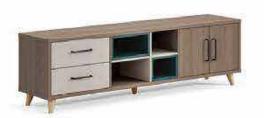

FA-8124 2400W × 1850D × 750H

FA-8007 700W × 400D × 2000H FA-8160 1600W × 400D × 2000H

elite, STYLE 04

FA-8126 2600W × 1830D × 750H

FA-8007 700W × 400D × 2000H FA-8160 1600W × 400D × 2000H