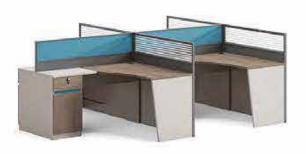

FA-8114 1400W × 700D × 750H

FA-8112 1200W × 600D × 750H

会议桌

FA-8240 2400W × 1200D × 750H

单人卡位

A-8014 1400W × 1400D × 1100H

两人卡位

FA-8221 1200W × 1200D × 750H

四人卡位

FA-8241 2400W × 1200D × 750H

前台

FA-8148 4800W×900D×1050H(可定制)

FA-8016 1600W × 400D × 2000H

FA-8108 800W × 400D × 2000H FA-8016 1600W × 400D × 2000H

FA-8007 700W × 400D × 2000H FA-8160 1600W × 400D × 2000H FA-8007 700W × 400D × 2000H FA-8160 1600W × 400D × 2000H