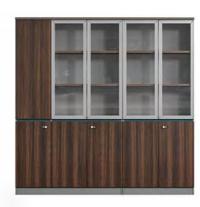

FA-8124 2400W × 1850D × 750H

FA-8007 700W × 400D × 2000H FA-8160 1600W × 400D × 2000H

elite, STYLE 04

FA-8126 2600W × 1830D × 750H

FA-8007 700W × 400D × 2000H FA-8160 1600W × 400D × 2000H

四人卡位

FA-8241 2400W × 1200D × 750H

前台

FA-8148 4800W×900D×1050H(可定制)

FA-8016 1600W × 400D × 2000H

FA-8108 800W × 400D × 2000H FA-8016 1600W × 400D × 2000H

FA-8007 700W × 400D × 2000H FA-8160 1600W × 400D × 2000H FA-8007 700W × 400D × 2000H FA-8160 1600W × 400D × 2000H