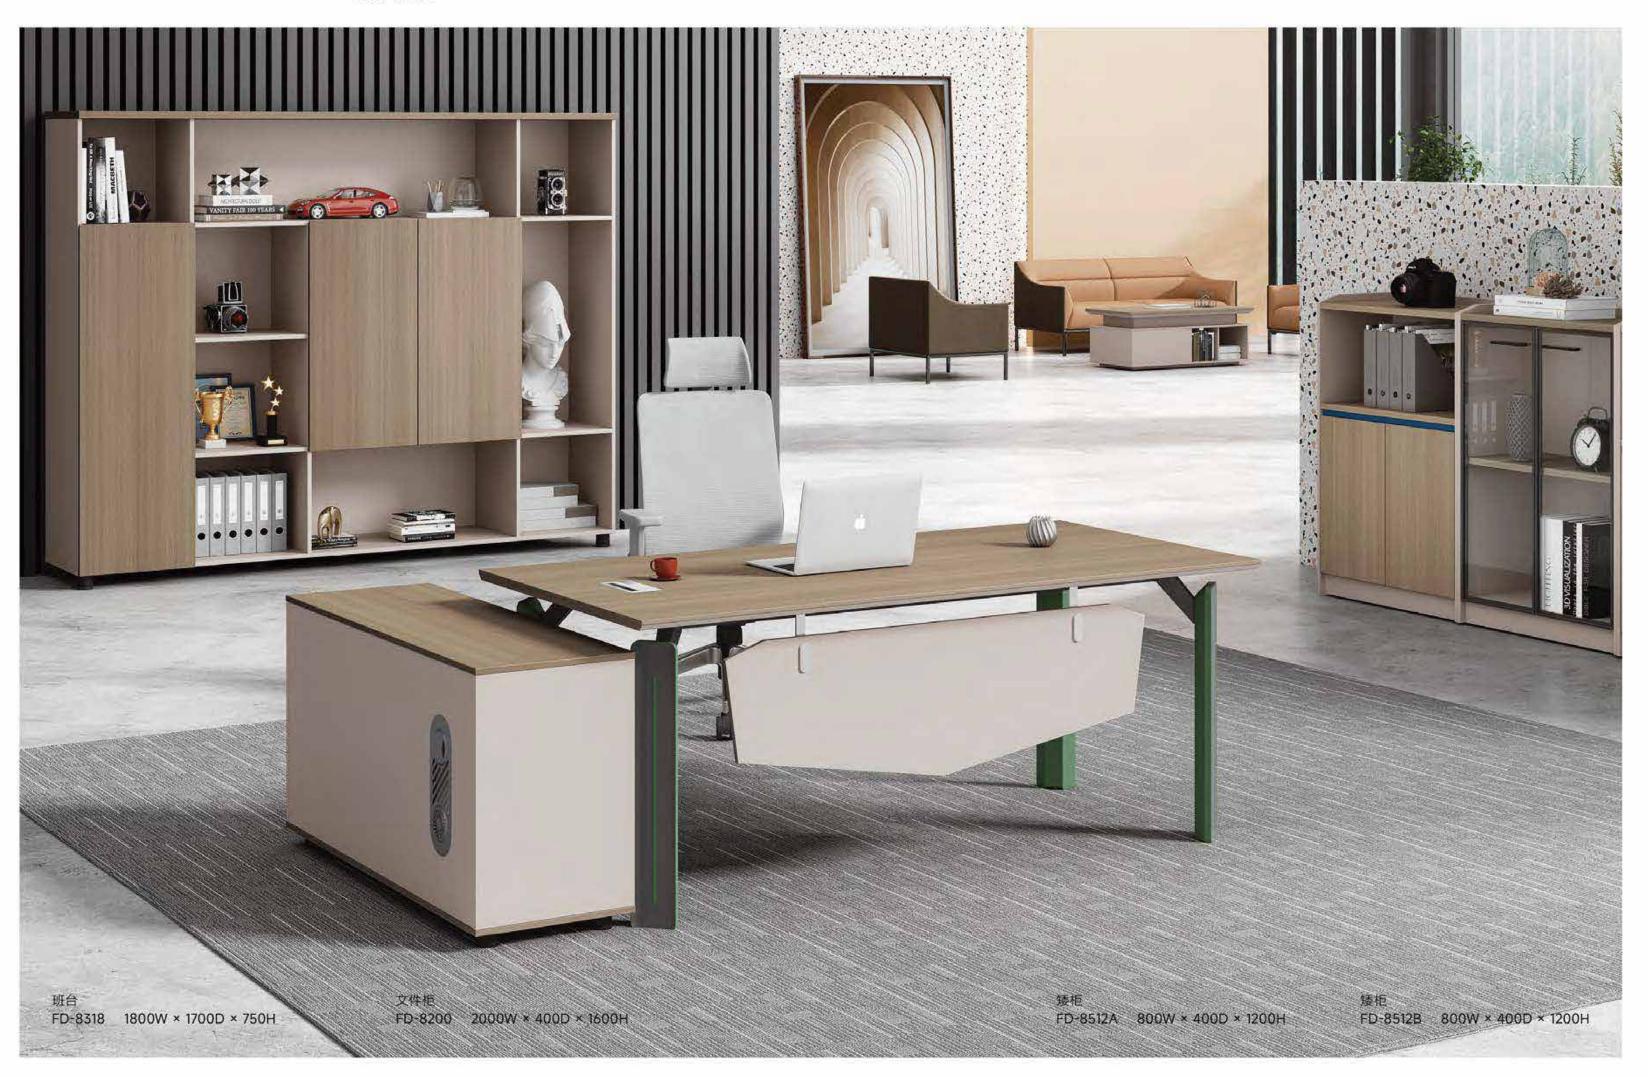

FD-8318 1800W × 1700D × 750H

FD-8214 1400W × 700D × 750H

FA-8116 1600W × 1500D × 750H

FD-1424 1400W × 2400D × 1050H

FD-2812 2800W × 1200D × 1050H

FD-2412 2400W × 1200D × 1050H

FD-2412 1680W × 1200D × 1050H

FD-3212AB 3200W × 1200D × 1100H

FD-8114 1400W × 1400D × 1100H (可延伸位)

FD-4224B 2440W × 2870D × 1100H

FD-8314 1400W × 1400D × 1100H

FD-2408 2400W × 800D × 1100H

FD-2024 2400W × 800D × 1100H

FD-8312 3200W × 1200D × 750H

FD-8324 3000W × 400D × 2000H FD-8200 2000W × 400D × 1600H