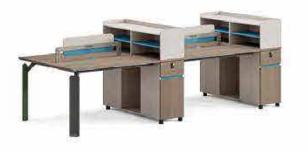

四人卡位

FA-8241 2400W × 1200D × 750H

前台

FA-8148 4800W×900D×1050H(可定制)

FA-8016 1600W × 400D × 2000H

FA-8108 800W × 400D × 2000H FA-8016 1600W × 400D × 2000H

FA-8007 700W × 400D × 2000H FA-8160 1600W × 400D × 2000H FA-8007 700W × 400D × 2000H FA-8160 1600W × 400D × 2000H

FA-8108 800W × 400D × 2000H FA-8012 1200W × 400D × 2000H

FA-8108 800W × 400D × 2000H FA-8012 1200W × 400D × 2000H

FA-8080 800W × 400D × 800H FA-8008 800W × 400D × 800H

培训台 FA-8140 1200W × 400D × 750H

洽谈桌 FA-8090 900W × 900D × 750H