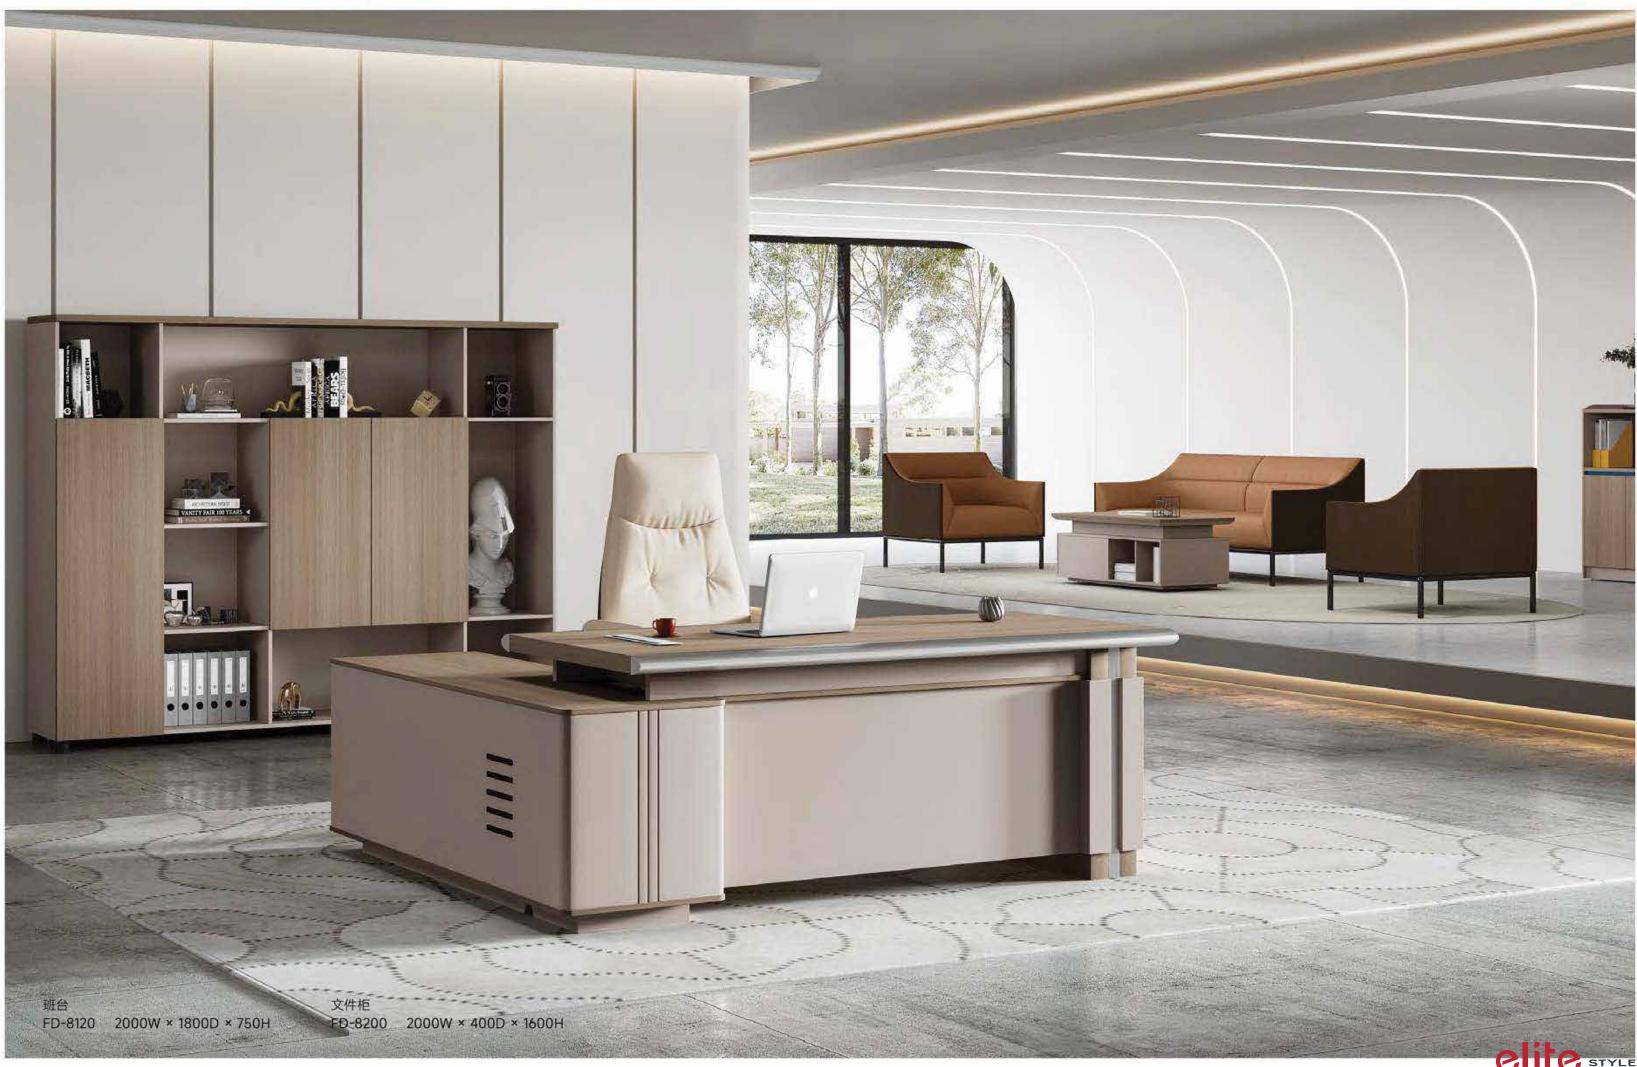

# Office space is a productivity

文件柜 FD-8200 2000W × 400D × 1600H

FA-8116 1600W × 1500D × 750H

FD-8408 800W × 400D × 2000H FD-8412 1200W × 400D × 2000H

FD-8212 1200W × 600D × 750H FD-8214 1400W × 700D × 750H