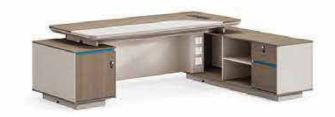

# Office space is a productivity

FA-8120 2000W × 1800D × 750H

FA-8012 1200W × 400D × 2000H FA-8108 800W × 400D × 2000H

FA-8118 1800W × 1680D × 750H

FA-8012 1200W × 400D × 2000H

FA-8108 800W × 400D × 2000H

FA-8114 1400W × 700D × 750H