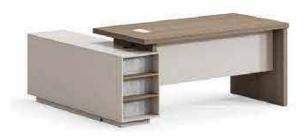

FA-8124 2400W × 1850D × 750H

FA-8007 700W × 400D × 2000H FA-8160 1600W × 400D × 2000H

elite, STYLE 04

FA-8126 2600W × 1830D × 750H

FA-8007 700W × 400D × 2000H FA-8160 1600W × 400D × 2000H

FA-8120 2000W × 1800D × 750H

FA-8126 2600W × 1830D × 750H

FA-8118 1800W × 1680D × 750H

班台

FA-8116 1600W × 1500D × 750H

会议桌

FA-8360 3600W × 1500D × 750H

电脑台