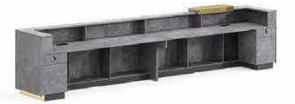

四人卡位

FA-8241 2400W × 1200D × 750H

前台

FA-8148 4800W×900D×1050H(可定制)

FA-8016 1600W × 400D × 2000H

FA-8108 800W × 400D × 2000H FA-8016 1600W × 400D × 2000H

FA-8007 700W × 400D × 2000H FA-8160 1600W × 400D × 2000H FA-8007 700W × 400D × 2000H FA-8160 1600W × 400D × 2000H