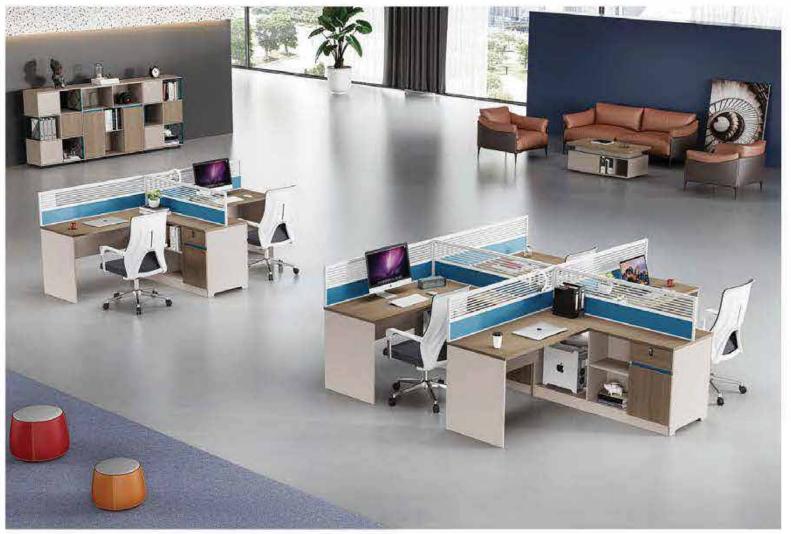

FD-8128 2800W × 1400D × 1100H (可延伸位)

FD-8812 800W × 400D × 1200H

FD-8012 1200W × 400D × 1200H

elite, STYLE

四人屏风位 FD-4224 2400W × 2800D × 1100H (可延伸位) 四人屏风位

FD-4224B 2440W × 2870D × 1100H

We are all eager to get a silent space to clear our mind in the busy and noisy city life, sometimes: it is only a kind of simplicity—the life attitude reflecting reason and quiet mind.

FD-2824 2800W × 2400D × 1050H

FD-3212 1600W × 1200D × 1100H (可延伸位)

FD-2815 1530W × 2400D × 1050H

FD-8128 2800W × 1400D × 1100H (可延伸位)

FD-4224 2400W × 2800D × 1100H (可延伸位)

FD-3612 2460W × 1230D × 1050H (可延伸位)