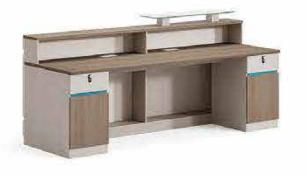

四人卡位

FA-8241 2400W × 1200D × 750H

前台

FA-8148 4800W×900D×1050H(可定制)

FA-8016 1600W × 400D × 2000H

FA-8108 800W × 400D × 2000H FA-8016 1600W × 400D × 2000H

FA-8007 700W × 400D × 2000H FA-8160 1600W × 400D × 2000H FA-8007 700W × 400D × 2000H FA-8160 1600W × 400D × 2000H