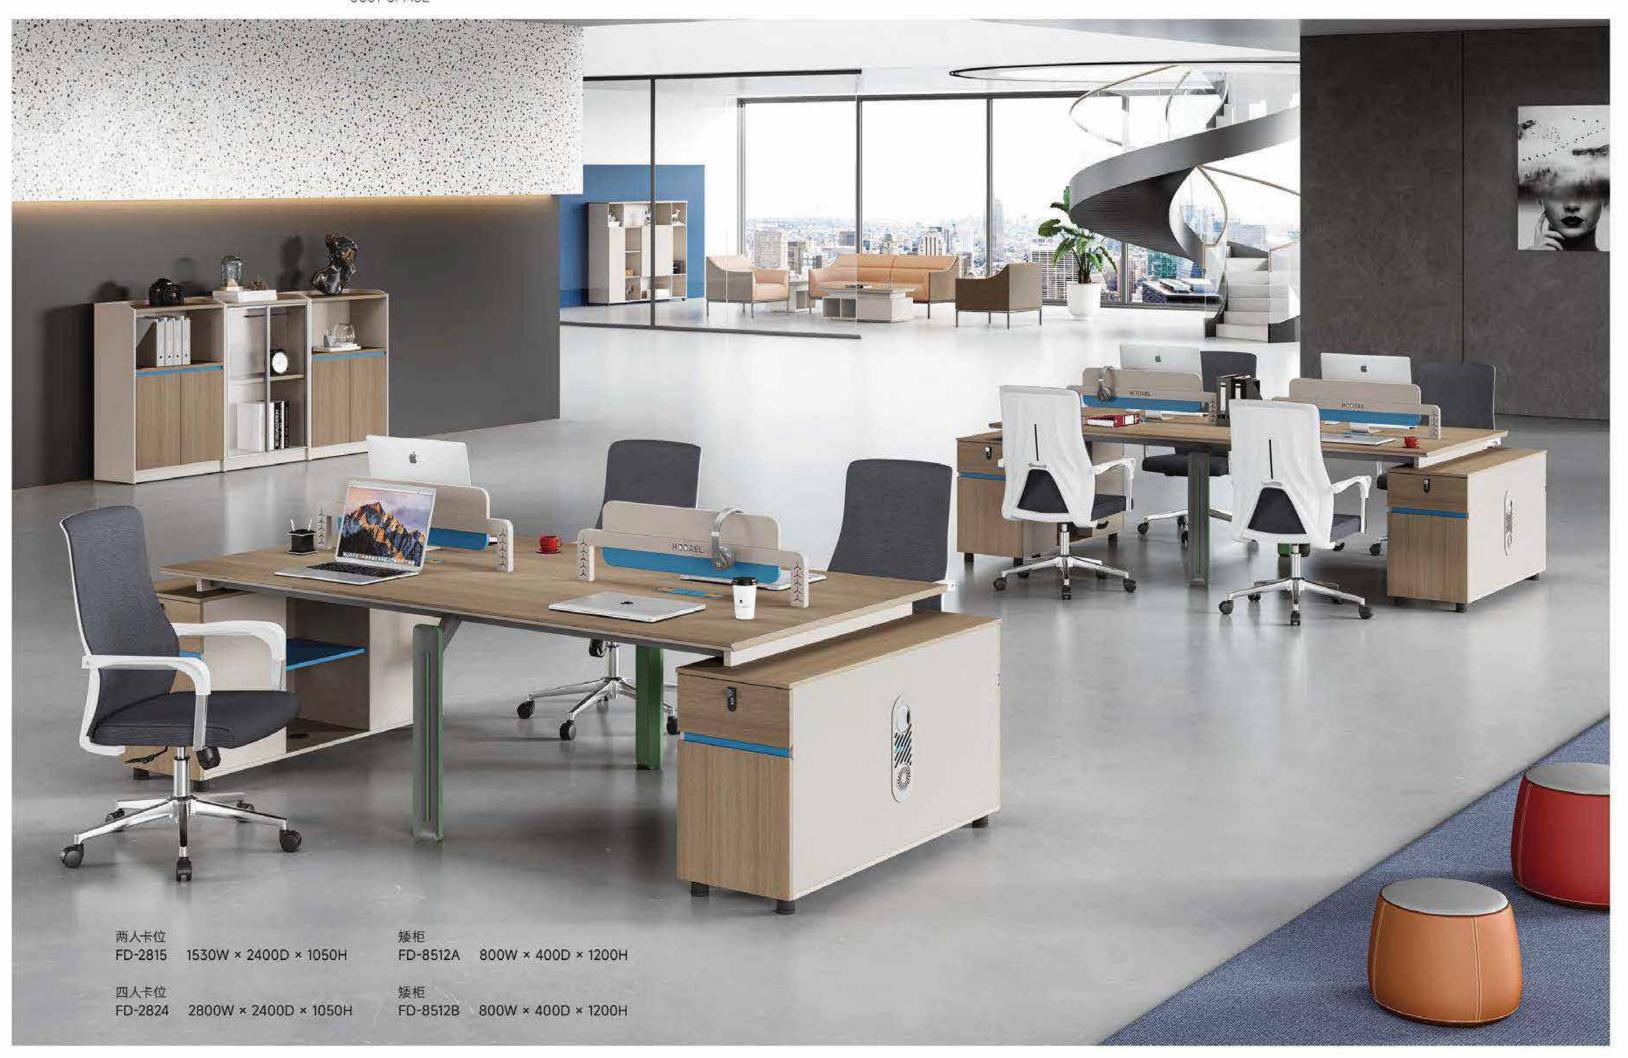

FD-2824 2800W × 2400D × 1050H

FD-3212 1600W × 1200D × 1100H (可延伸位)

FD-2815 1530W × 2400D × 1050H

FD-8128 2800W × 1400D × 1100H (可延伸位)

FD-4224 2400W × 2800D × 1100H (可延伸位)

FD-3612 2460W × 1230D × 1050H (可延伸位)