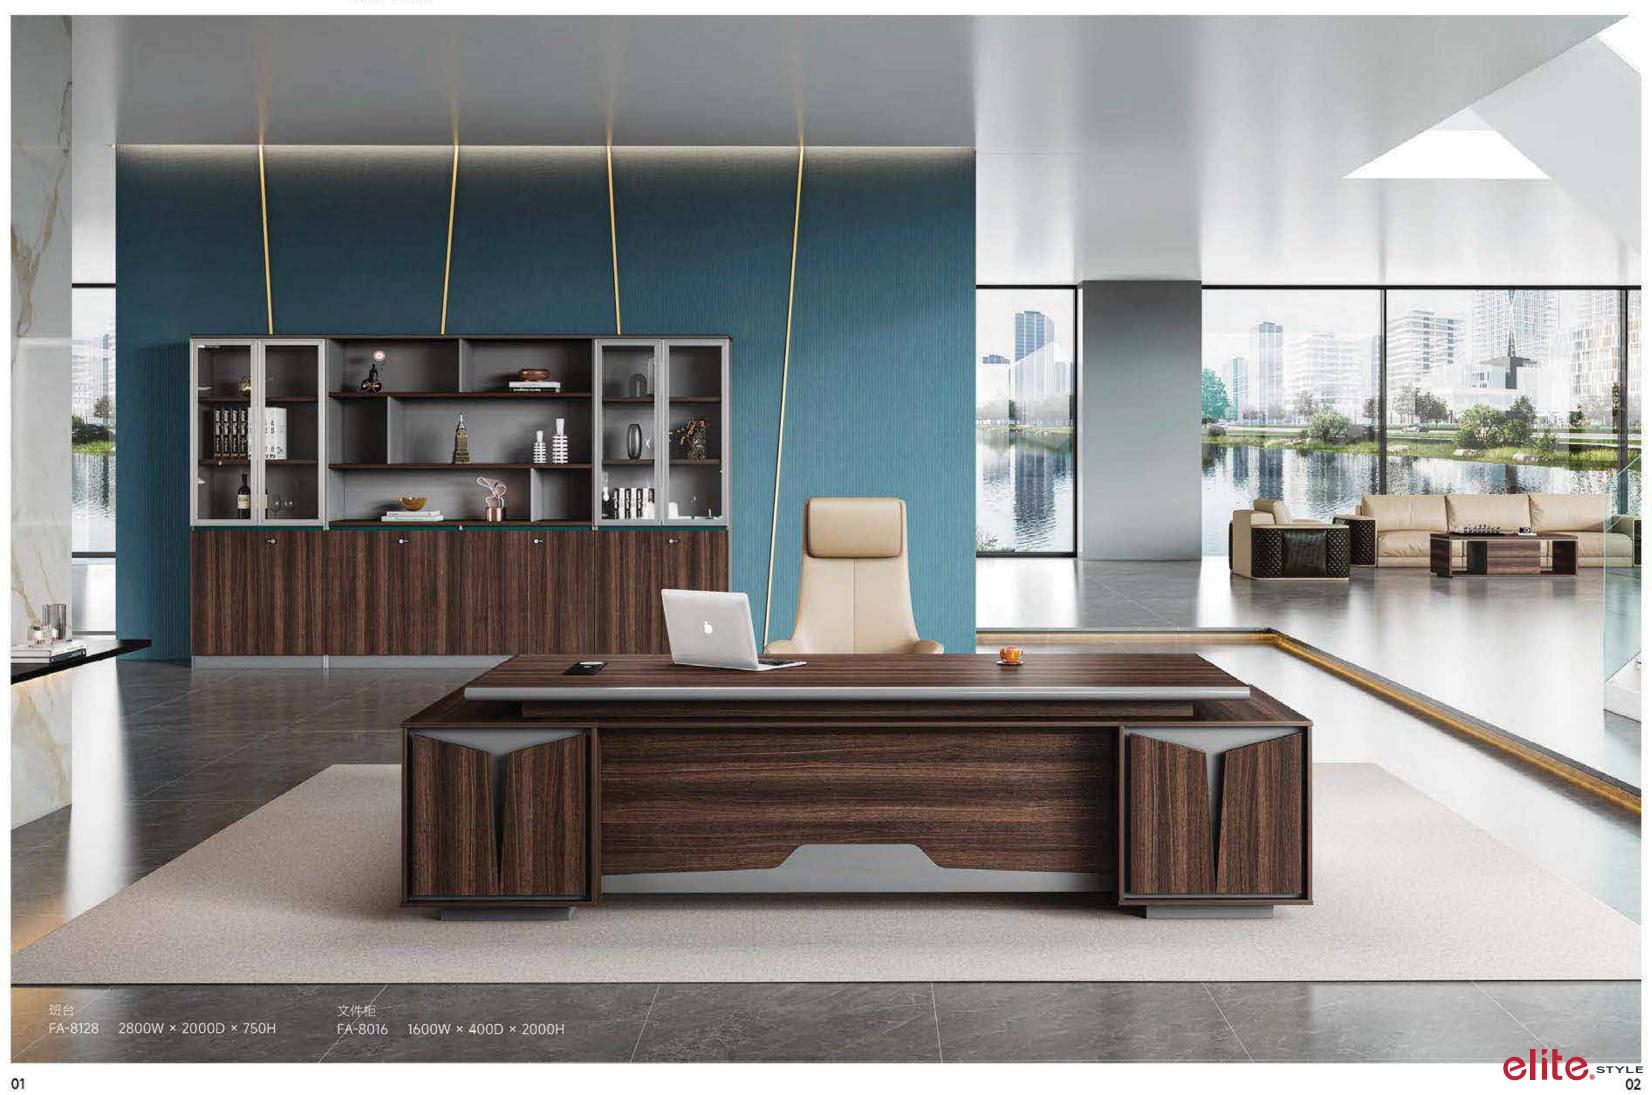

FA-8008 800W × 400D × 800H

17

A-8014 1400W × 1400D × 1100H

FA-8360 3600W × 1500D × 750H

FA-8080 800W × 400D × 800H

FA-8128 2800W × 2000D × 750H

FA-8122 2200W × 1800D × 750H

FA-8124 2400W × 1850D × 750H

FA-8120 2000W × 1800D × 750H

FA-8126 2600W × 1830D × 750H

FA-8118 1800W × 1680D × 750H

班台

FA-8116 1600W × 1500D × 750H

会议桌

FA-8360 3600W × 1500D × 750H

电脑台