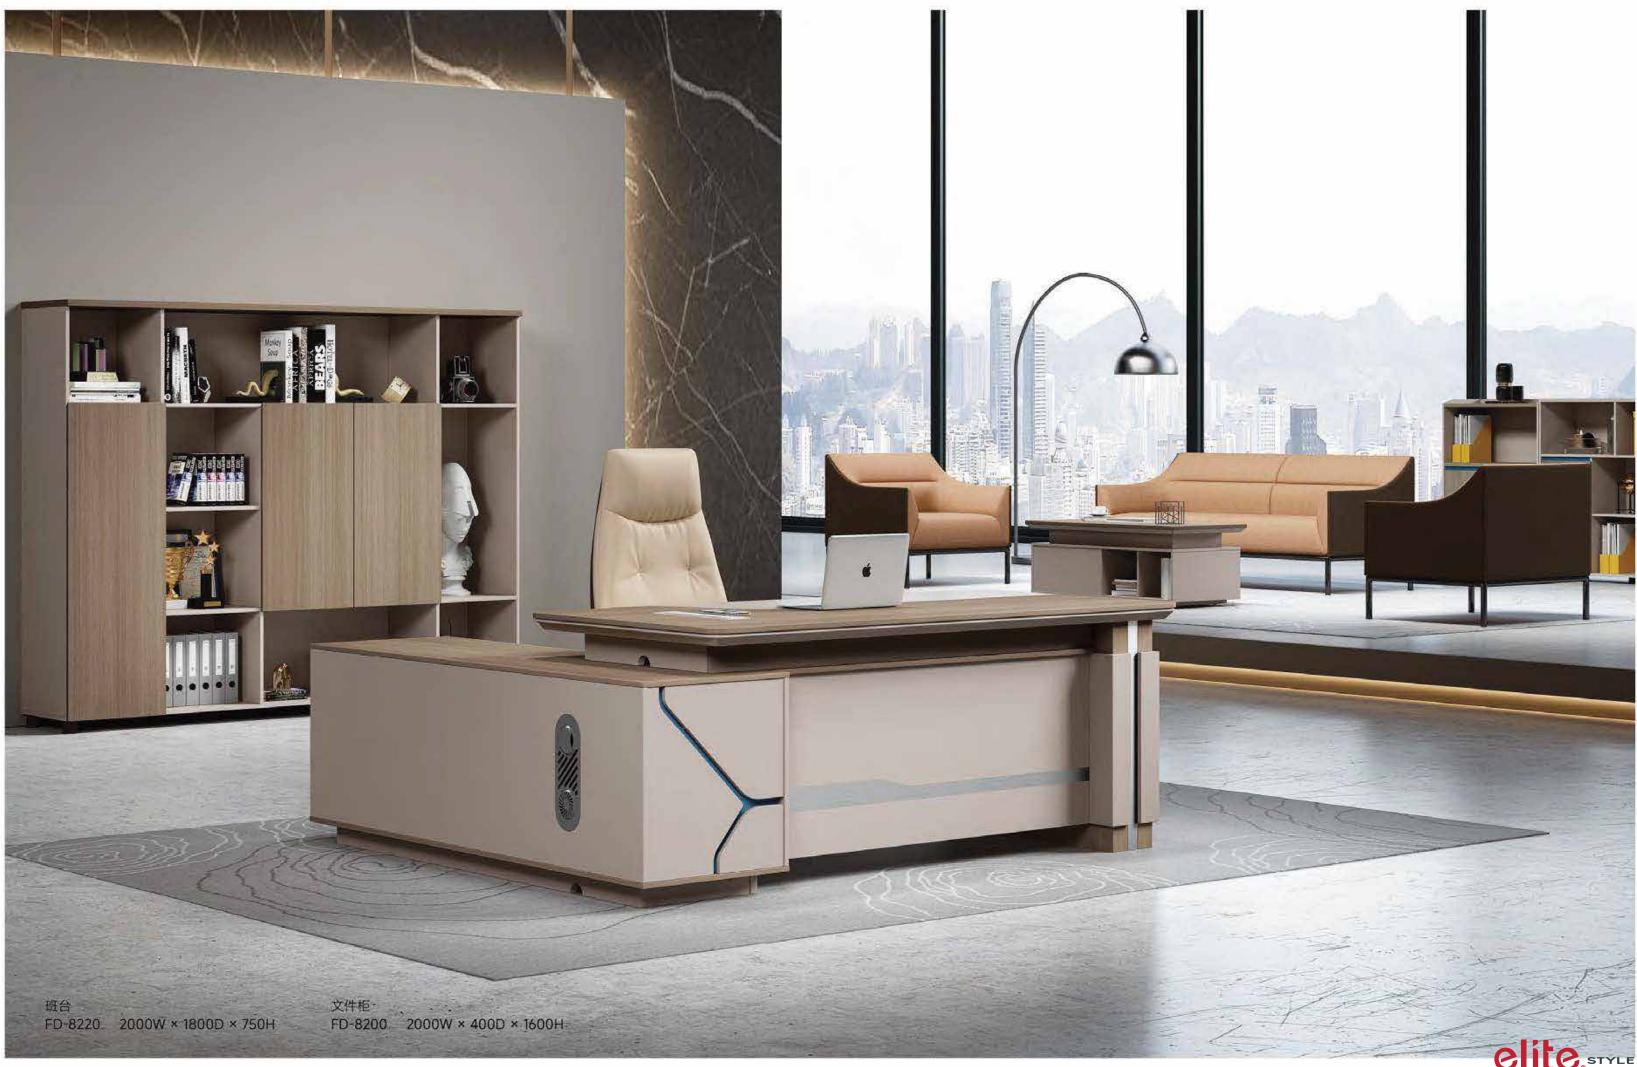

FD-8226 2600W × 2000D × 750H

FD-8324 3000W × 400D × 2000H

The sonorous straight lines and the angular rectangular structure show us its simple but very visual appearance structure. The elegant gray tone, coupled with the flat and compact texture, is the elegance and refinement of the reception. Muyoupin's low-key and calm business atmosphere.

班台 FD-8224 2400W × 1800D × 750H

文件柜

FD-8324 3000W × 400D × 2000H