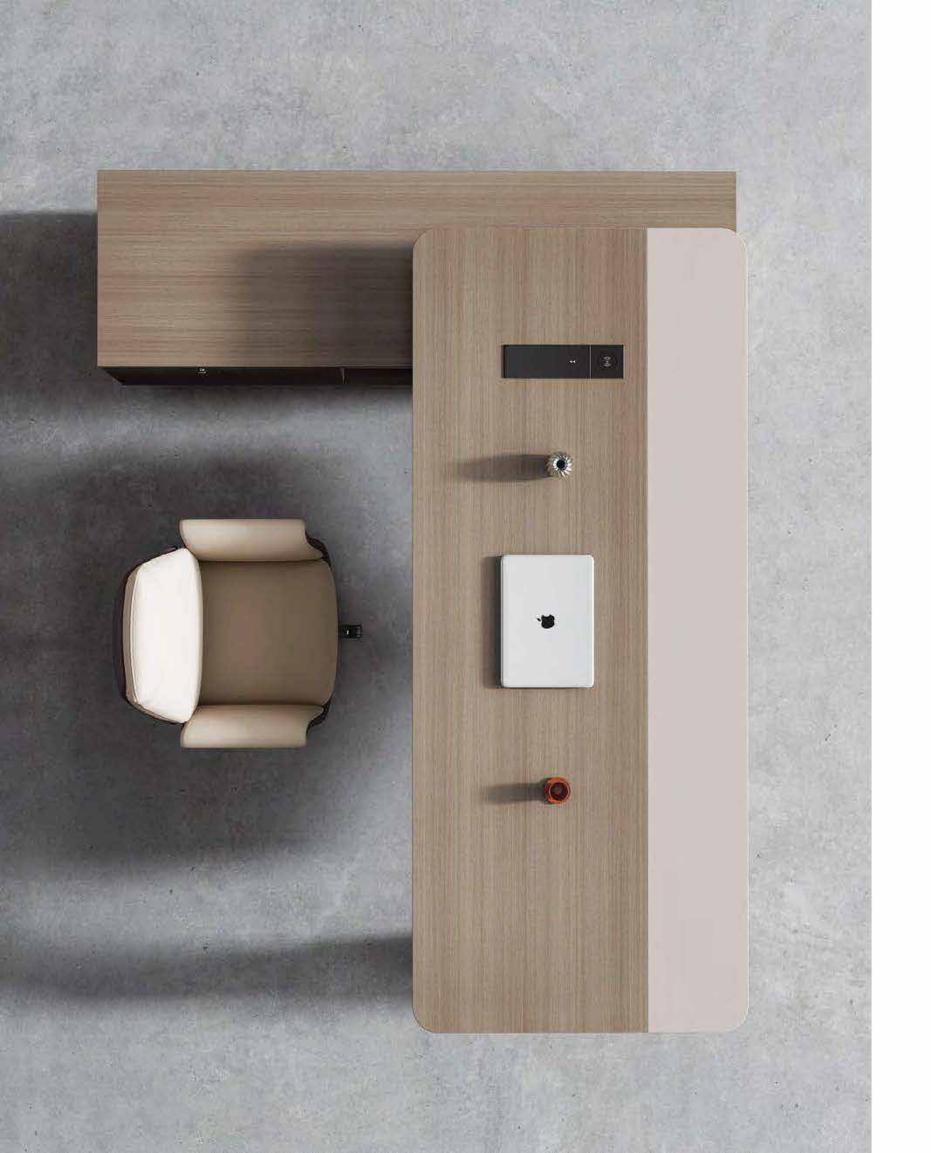

OFFICE FURNITURE

O The leading dancer of business space

American Oak series simple shape, simple and generous design, so that you in a broad vision of the difference. With practical design and elegant atmosphere combined and play incisively and vividly, add a gorgeous color for your office environment.

Adhering to the traditional craft, combined with modern art, expensive and elegant design, at the same time using the two-color patchwork desktop process, let a person refreshing. The perfect combination of science and art, elegant and practical, comfortable and considerate.