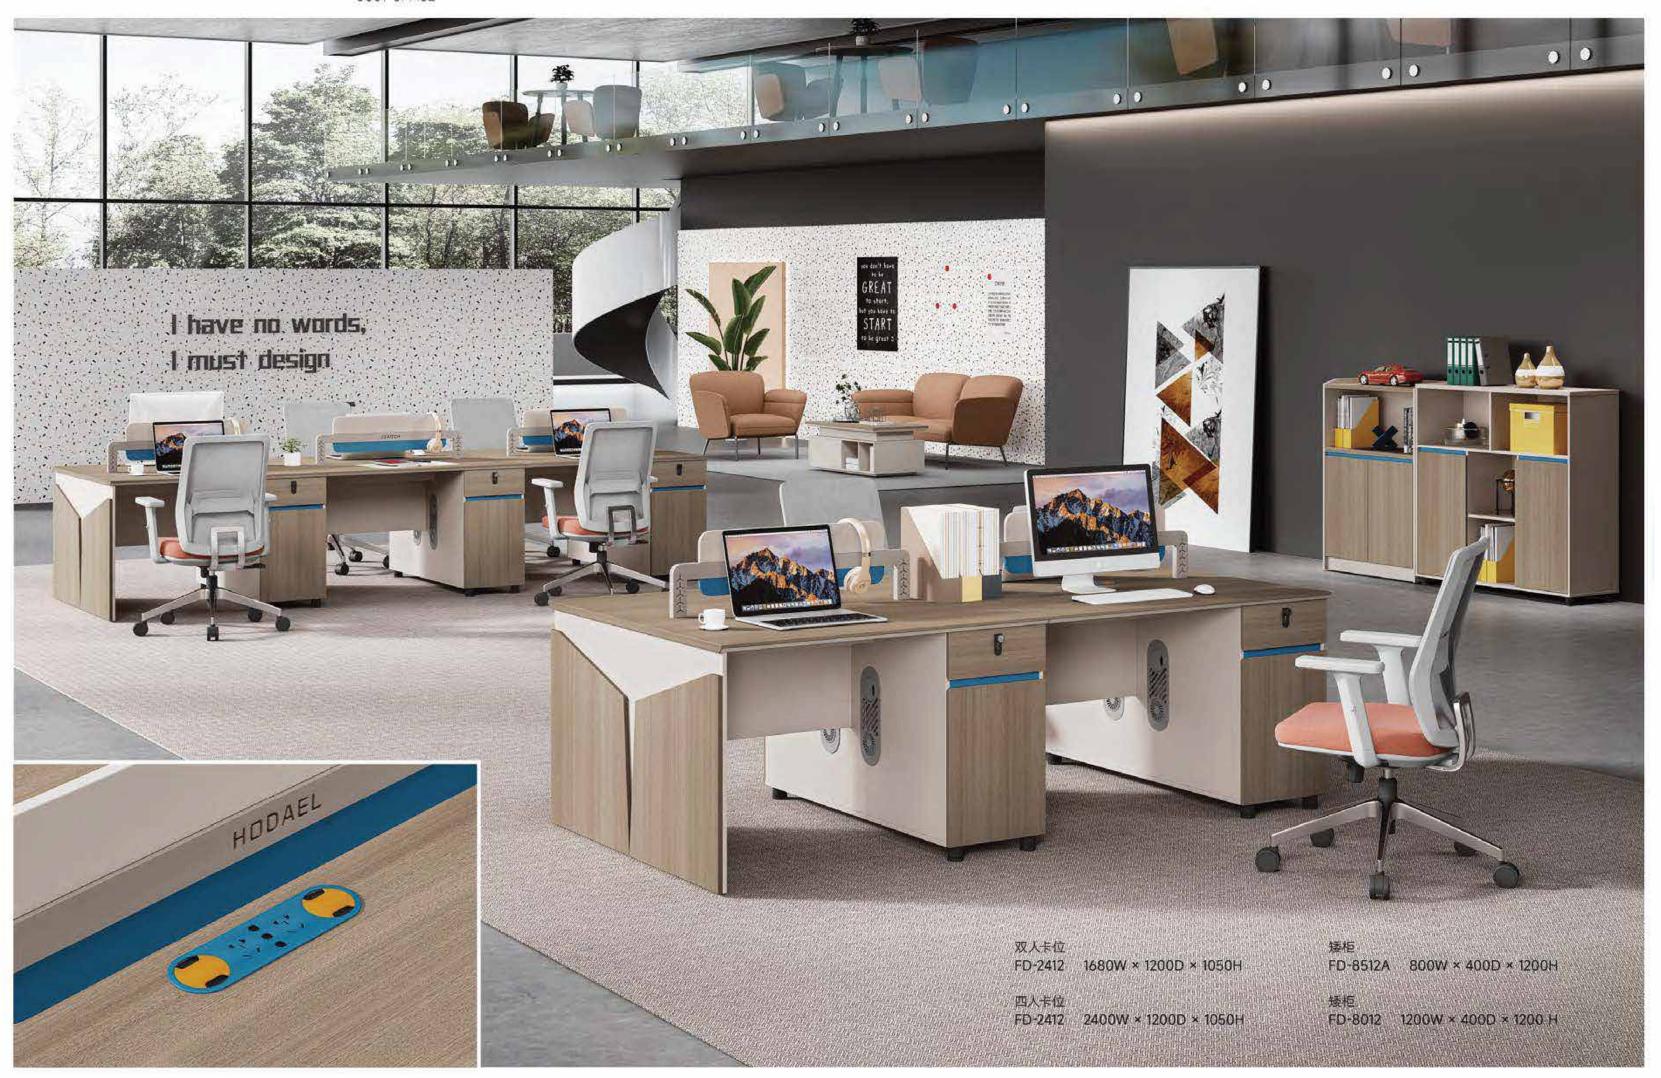

FD-8318 1800W × 1700D × 750H

FD-8214 1400W × 700D × 750H

FA-8116 1600W × 1500D × 750H

FD-1424 1400W × 2400D × 1050H

FD-2812 2800W × 1200D × 1050H

FD-2412 2400W × 1200D × 1050H

FD-2412 1680W × 1200D × 1050H

FD-3212AB 3200W × 1200D × 1100H

FD-2824 2800W × 2400D × 1050H

FD-3212 1600W × 1200D × 1100H (可延伸位)

FD-2815 1530W × 2400D × 1050H

FD-8128 2800W × 1400D × 1100H (可延伸位)

FD-4224 2400W × 2800D × 1100H (可延伸位)

FD-3612 2460W × 1230D × 1050H (可延伸位)