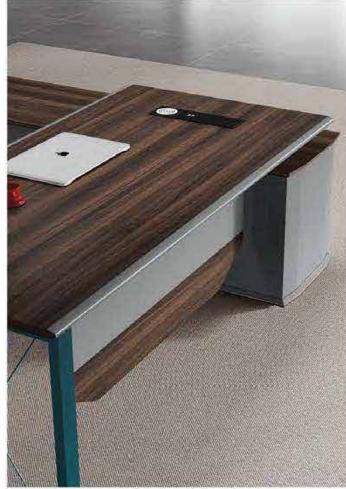

FA-8008 800W × 400D × 800H

17

A-8014 1400W × 1400D × 1100H

FA-8360 3600W × 1500D × 750H

FA-8080 800W × 400D × 800H

FA-8128 2800W × 2000D × 750H

FA-8122 2200W × 1800D × 750H

FA-8124 2400W × 1850D × 750H