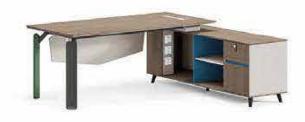

# Office space is a productivity

文件柜 FD-8200 2000W × 400D × 1600H

FA-8116 1600W × 1500D × 750H

FD-8408 800W × 400D × 2000H FD-8412 1200W × 400D × 2000H

FD-8212 1200W × 600D × 750H FD-8214 1400W × 700D × 750H

FD-8224 2400W × 1800D × 750H

FD-8226 2600W × 2000D × 750H

FD-8220 2000W × 1800D × 750H

FD-8120 2000W × 1800D × 750H

FD-8126 2600W × 2000D × 750H

FD-8218 1800W × 1600D × 750H

FD-8320 2000W × 1800D × 750H

FD-8212 1200W × 600D × 750H