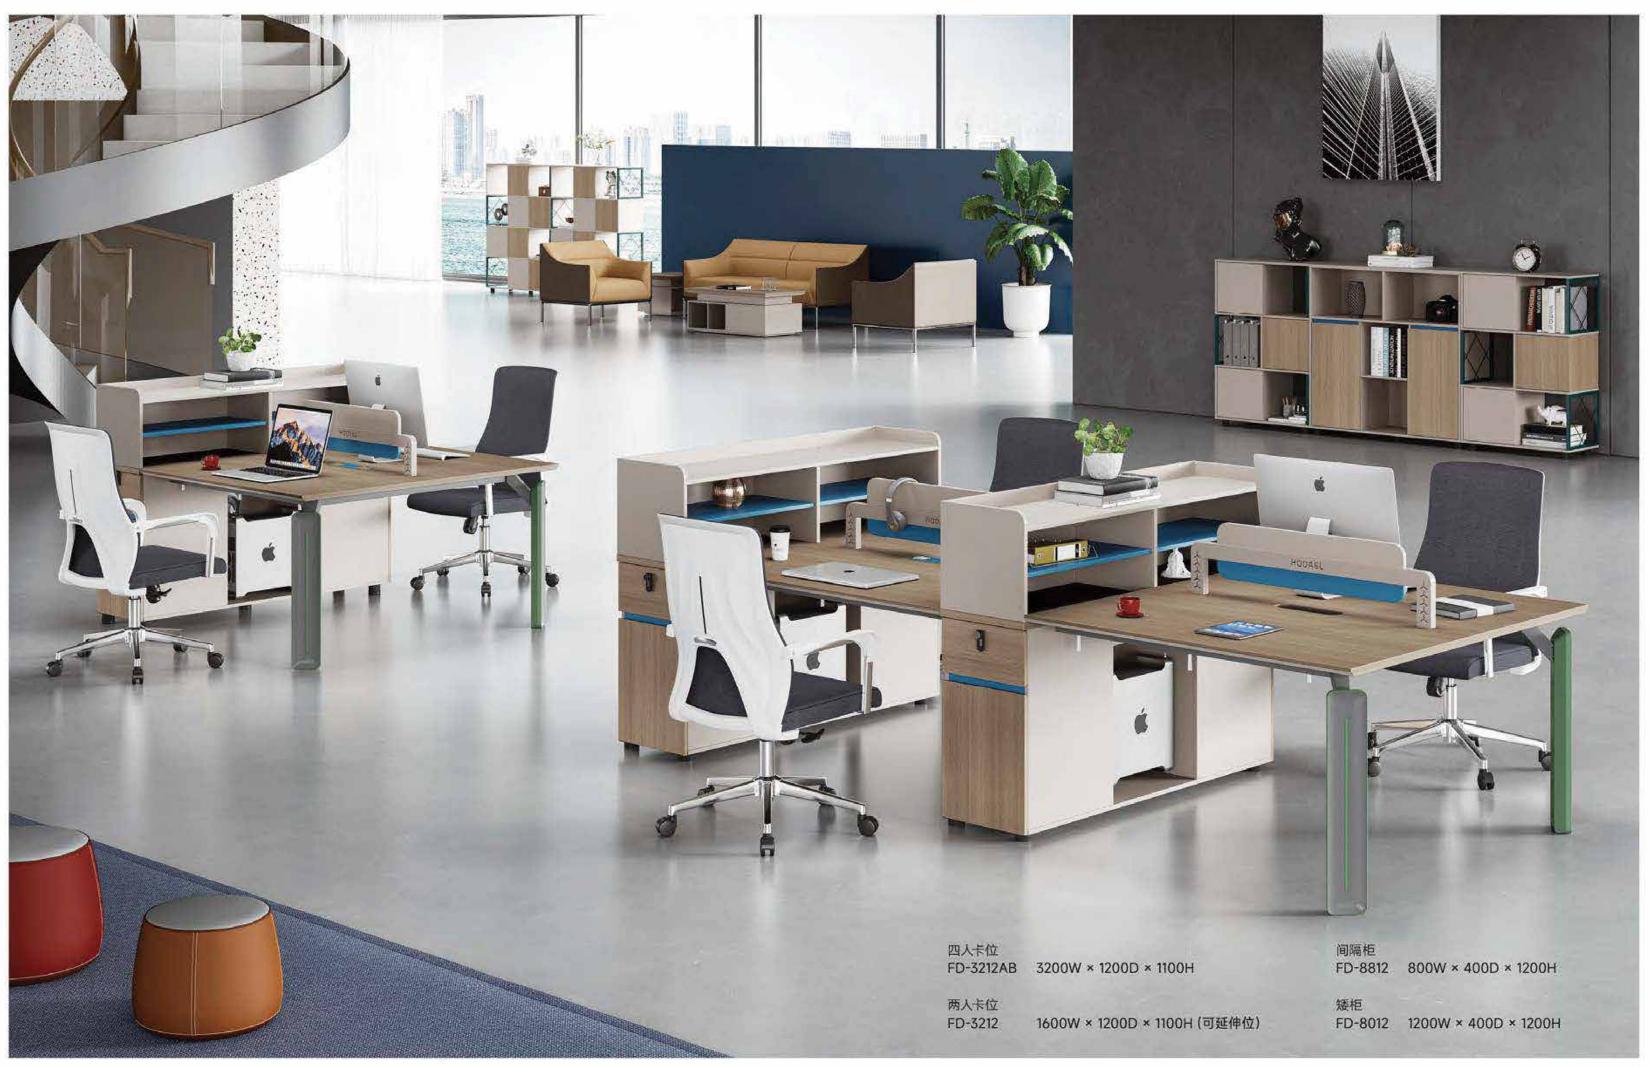

FD-8318 1800W × 1700D × 750H

FD-8214 1400W × 700D × 750H

FA-8116 1600W × 1500D × 750H

FD-1424 1400W × 2400D × 1050H

FD-2812 2800W × 1200D × 1050H

FD-2412 2400W × 1200D × 1050H

FD-2412 1680W × 1200D × 1050H

FD-3212AB 3200W × 1200D × 1100H

FD-2824 2800W × 2400D × 1050H

FD-3212 1600W × 1200D × 1100H (可延伸位)

FD-2815 1530W × 2400D × 1050H

FD-8128 2800W × 1400D × 1100H (可延伸位)

FD-4224 2400W × 2800D × 1100H (可延伸位)

FD-3612 2460W × 1230D × 1050H (可延伸位)