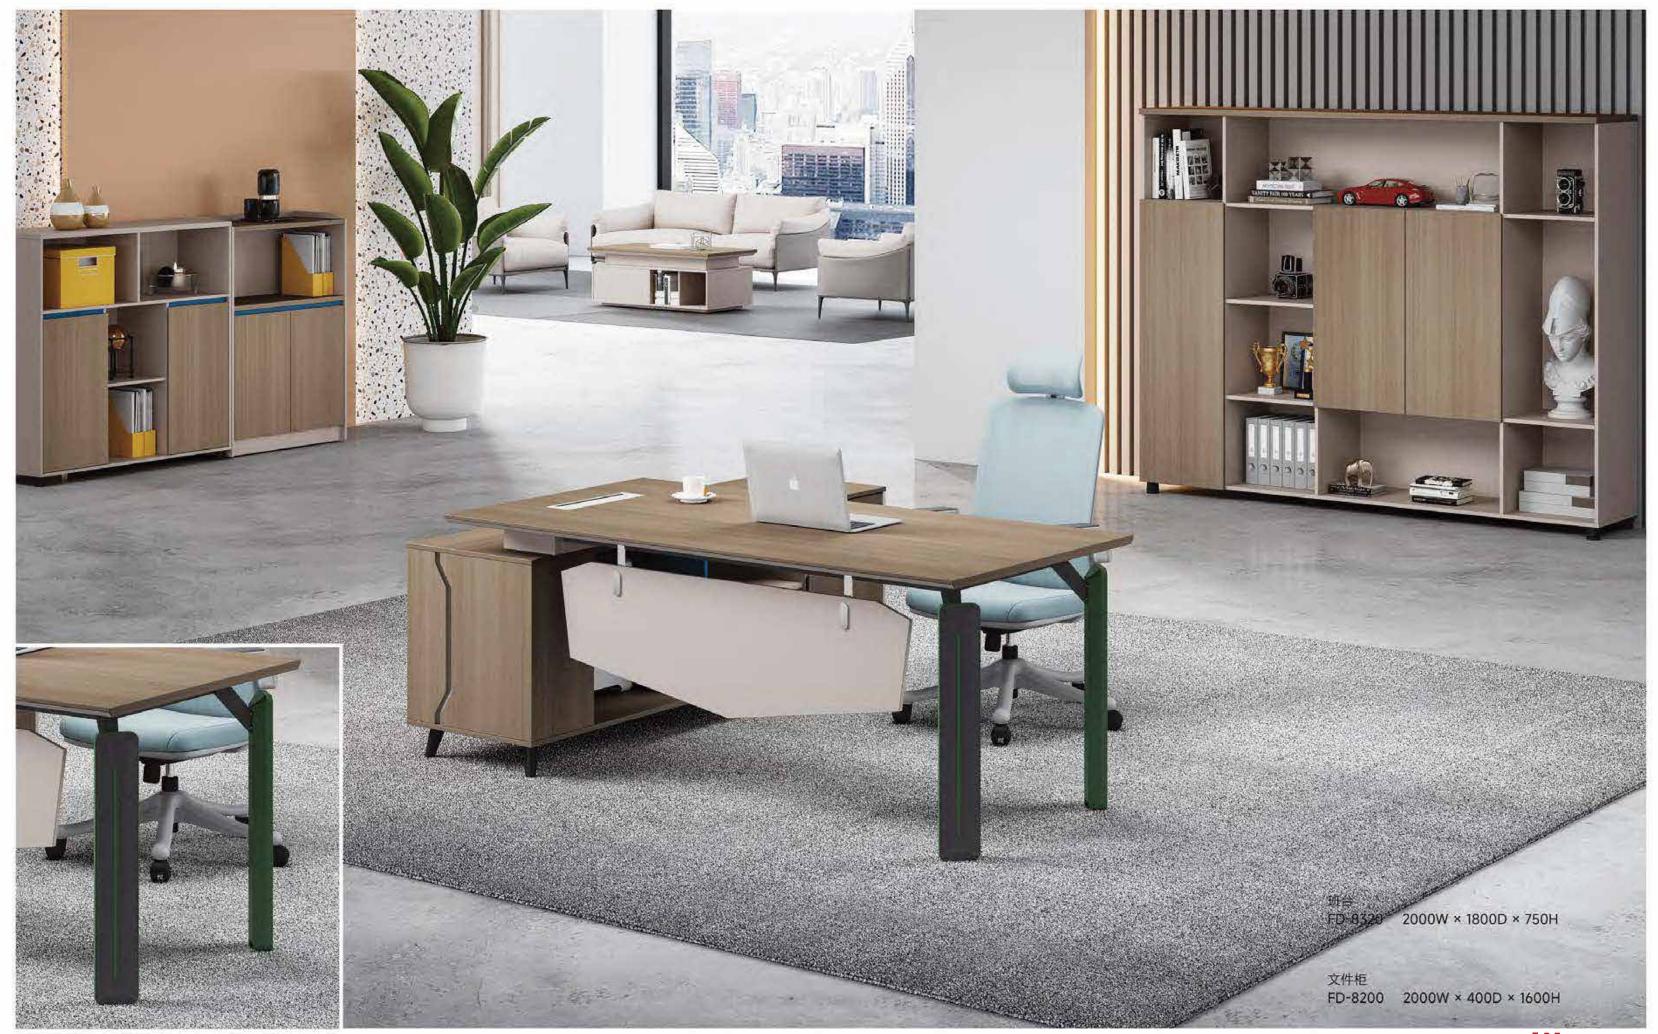

班台 FD-8224 2400W × 1800D × 750H

文件柜

FD-8324 3000W × 400D × 2000H

# Office space is a productivity

文件柜 FD-8200 2000W × 400D × 1600H

FA-8116 1600W × 1500D × 750H

FD-8408 800W × 400D × 2000H FD-8412 1200W × 400D × 2000H

FD-8212 1200W × 600D × 750H FD-8214 1400W × 700D × 750H