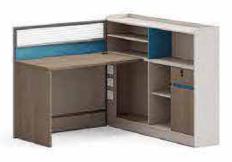

# Office space is a productivity

文件柜 FD-8200 2000W × 400D × 1600H

FA-8116 1600W × 1500D × 750H

FD-8408 800W × 400D × 2000H FD-8412 1200W × 400D × 2000H

FD-8212 1200W × 600D × 750H FD-8214 1400W × 700D × 750H