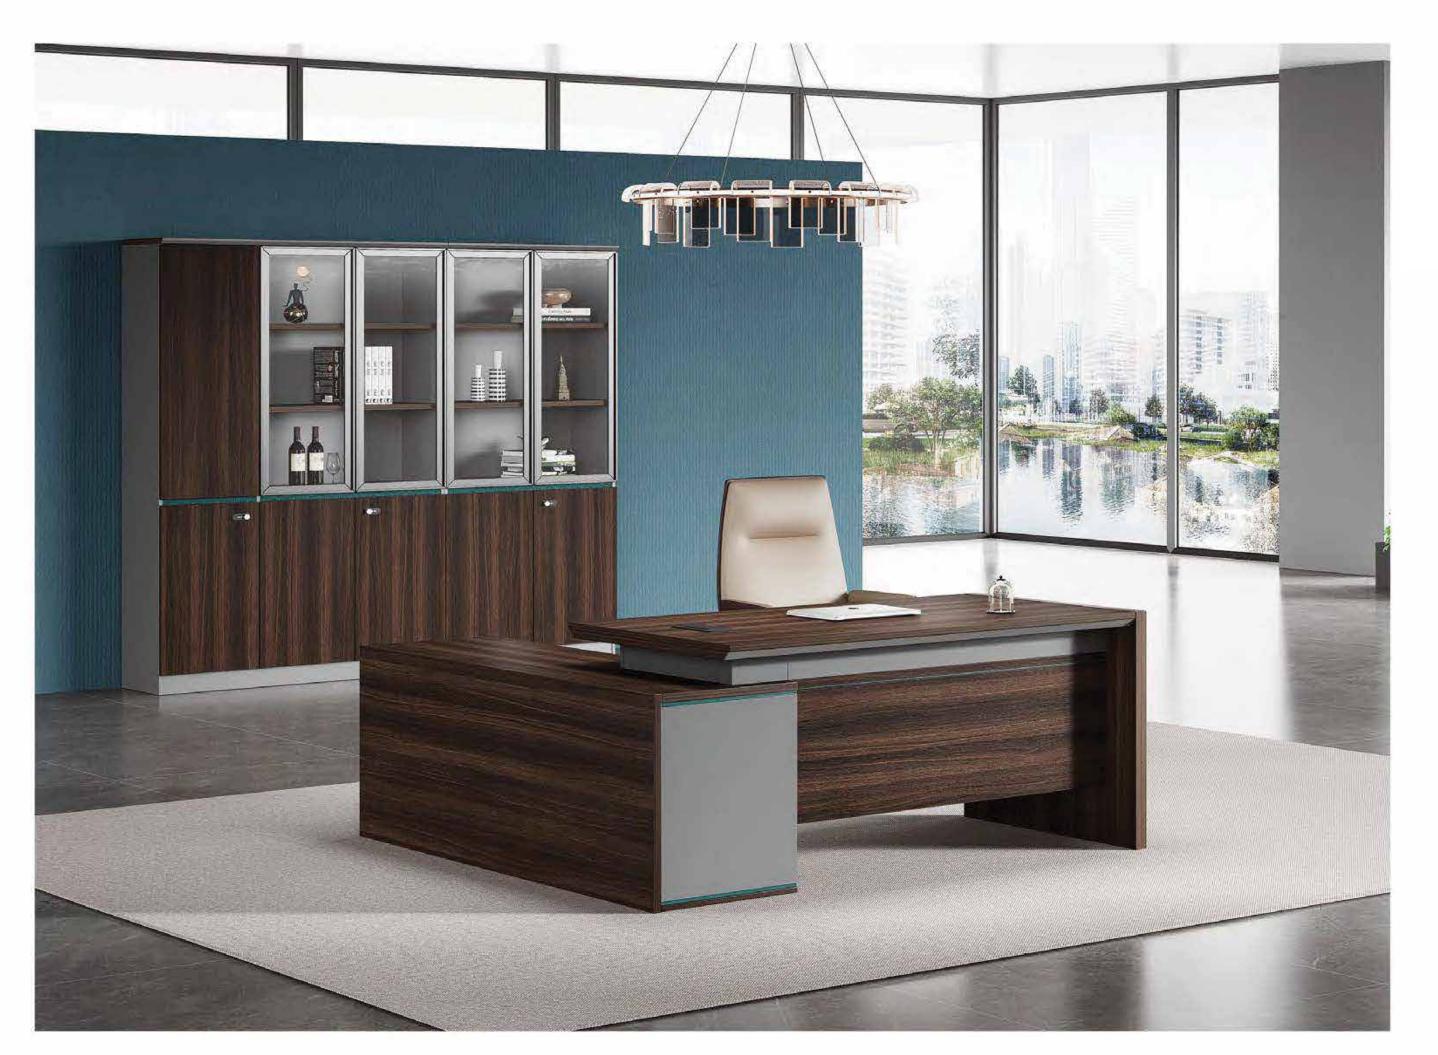

OFFICE FURNITURE

O The leading dancer of business space

American Oak series simple shape, simple and generous design, so that you in a broad vision of the difference. With practical design and elegant atmosphere combined and play incisively and vividly, add a gorgeous color for your office environment.

Adhering to the traditional craft, combined with modern art, expensive and elegant design, at the same time using the two-color patchwork desktop process, let a person refreshing. The perfect combination of science and art, elegant and practical, comfortable and considerate.