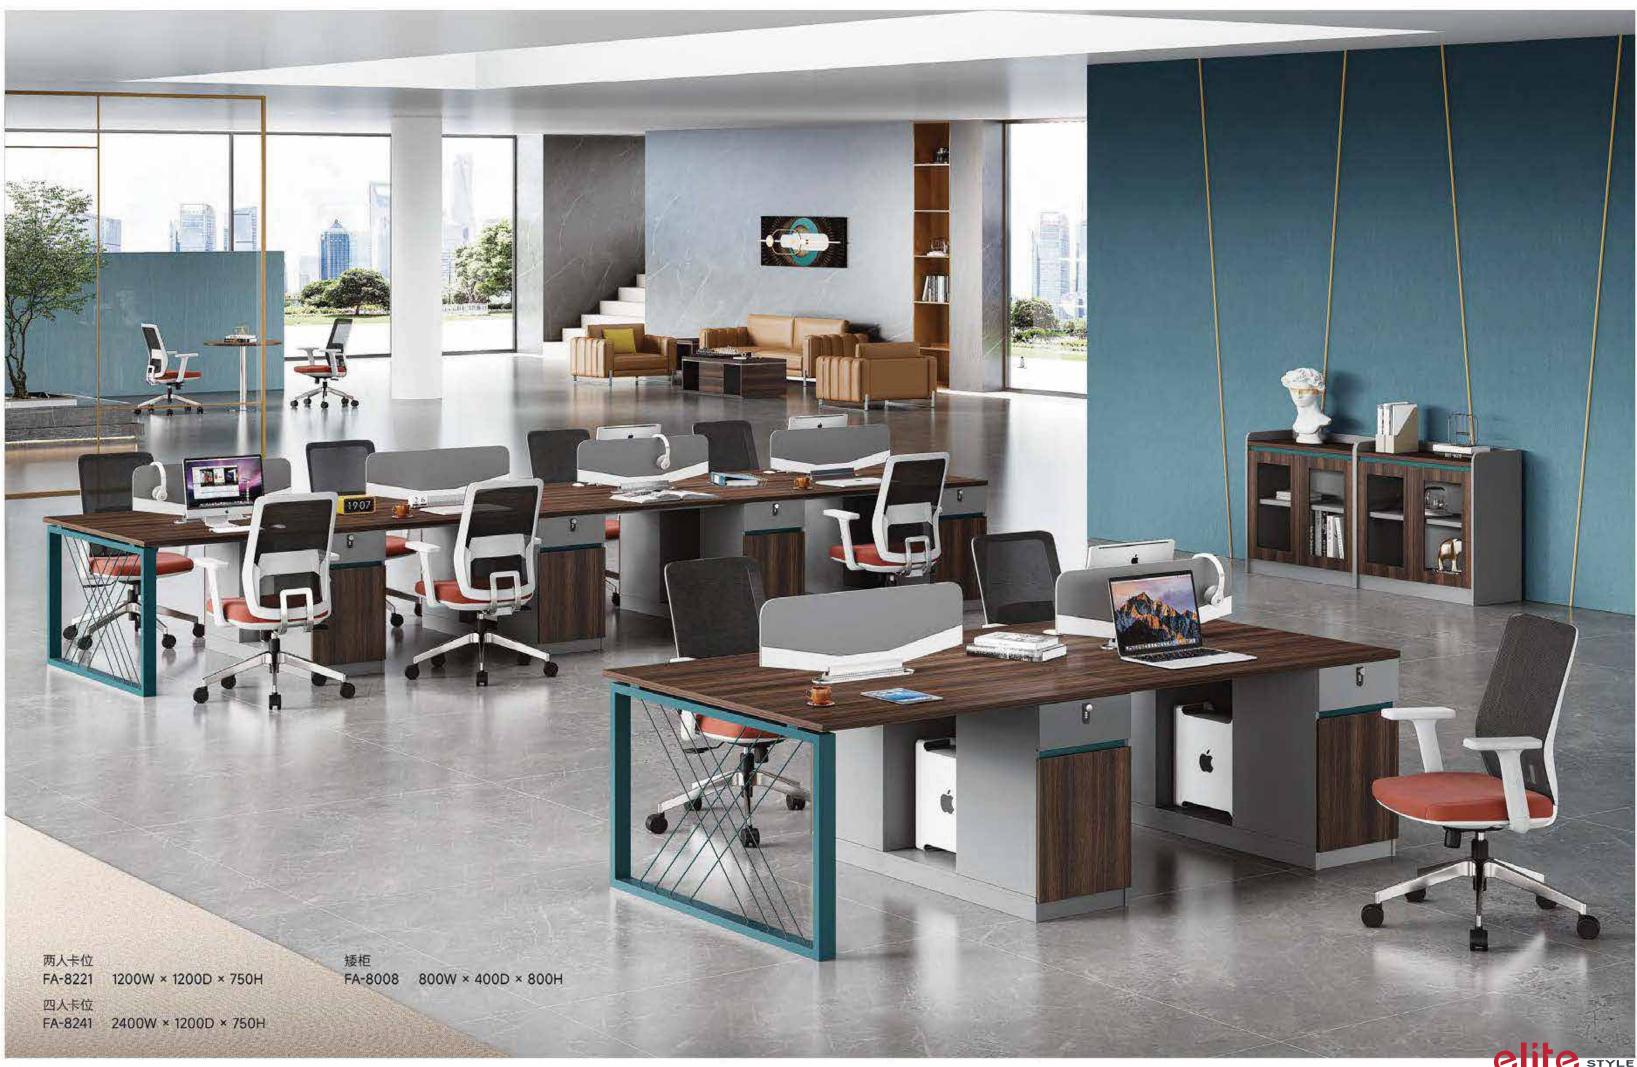

FA-8114 1400W × 700D × 750H

FA-8112 1200W × 600D × 750H

会议桌

FA-8240 2400W × 1200D × 750H

单人卡位

A-8014 1400W × 1400D × 1100H

两人卡位

FA-8221 1200W × 1200D × 750H

四人卡位

FA-8241 2400W × 1200D × 750H

前台

FA-8148 4800W×900D×1050H(可定制)

FA-8016 1600W × 400D × 2000H

FA-8108 800W × 400D × 2000H FA-8016 1600W × 400D × 2000H

FA-8007 700W × 400D × 2000H FA-8160 1600W × 400D × 2000H FA-8007 700W × 400D × 2000H FA-8160 1600W × 400D × 2000H