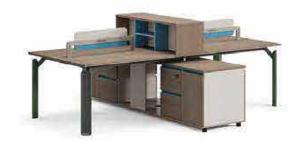

# Office space is a productivity

FA-8120 2000W × 1800D × 750H

FA-8012 1200W × 400D × 2000H FA-8108 800W × 400D × 2000H

FA-8118 1800W × 1680D × 750H

FA-8012 1200W × 400D × 2000H

FA-8108 800W × 400D × 2000H

FA-8114 1400W × 700D × 750H

FA-8008 800W × 400D × 800H

17

A-8014 1400W × 1400D × 1100H

FA-8360 3600W × 1500D × 750H

FA-8080 800W × 400D × 800H

FA-8128 2800W × 2000D × 750H

FA-8122 2200W × 1800D × 750H

FA-8124 2400W × 1850D × 750H