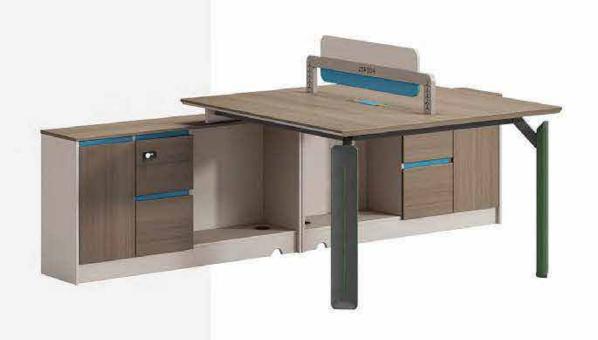

FD-8318 1800W × 1700D × 750H

FD-8214 1400W × 700D × 750H

FA-8116 1600W × 1500D × 750H

FD-1424 1400W × 2400D × 1050H

FD-2812 2800W × 1200D × 1050H

FD-2412 2400W × 1200D × 1050H

FD-2412 1680W × 1200D × 1050H

FD-3212AB 3200W × 1200D × 1100H

FD-2824 2800W × 2400D × 1050H

FD-3212 1600W × 1200D × 1100H (可延伸位)

FD-2815 1530W × 2400D × 1050H

FD-8128 2800W × 1400D × 1100H (可延伸位)

FD-4224 2400W × 2800D × 1100H (可延伸位)

FD-3612 2460W × 1230D × 1050H (可延伸位)