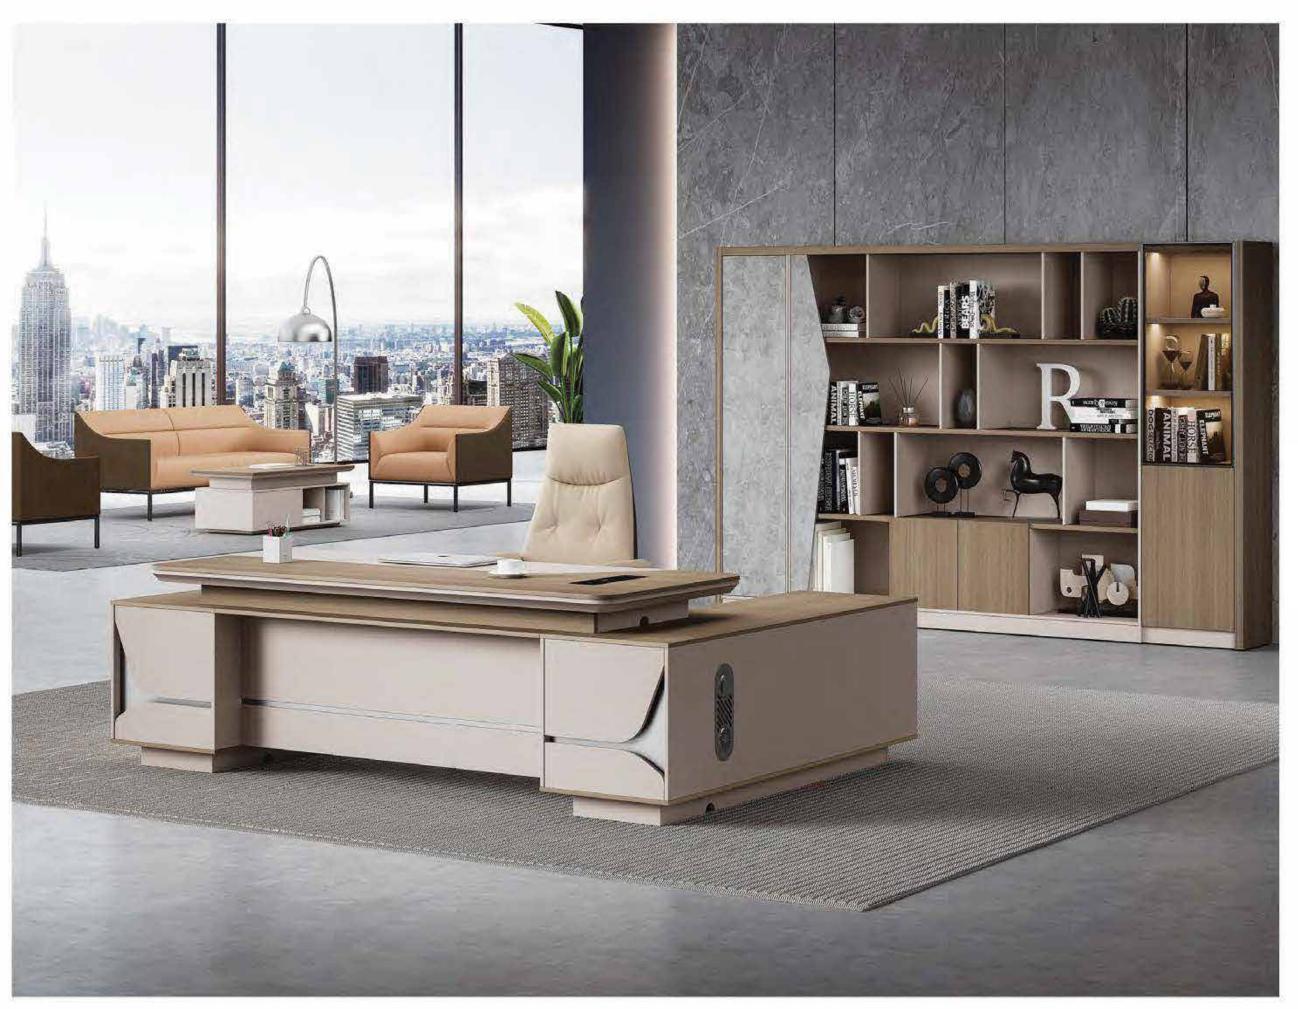

O The leading dancer of business space

Zen series is indispensable in the work is the kind of passion and power, fine layout, sincere service, in full accordance with your work needs, leading you to feel the perfect combination of fashion and practical double in the work. It conveys the master's extraordinary appreciation taste.

FD-8226 2600W × 2000D × 750H

FD-8324 3000W × 400D × 2000H

The sonorous straight lines and the angular rectangular structure show us its simple but very visual appearance structure. The elegant gray tone, coupled with the flat and compact texture, is the elegance and refinement of the reception. Muyoupin's low-key and calm business atmosphere.

班台 FD-8224 2400W × 1800D × 750H

文件柜

FD-8324 3000W × 400D × 2000H