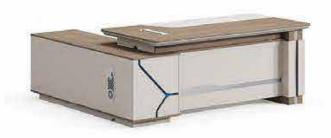

O The leading dancer of business space

Zen series is indispensable in the work is the kind of passion and power, fine layout, sincere service, in full accordance with your work needs, leading you to feel the perfect combination of fashion and practical double in the work. It conveys the master's extraordinary appreciation taste.

FD-8226 2600W × 2000D × 750H

FD-8324 3000W × 400D × 2000H

The sonorous straight lines and the angular rectangular structure show us its simple but very visual appearance structure. The elegant gray tone, coupled with the flat and compact texture, is the elegance and refinement of the reception. Muyoupin's low-key and calm business atmosphere.

班台 FD-8224 2400W × 1800D × 750H

文件柜

FD-8324 3000W × 400D × 2000H