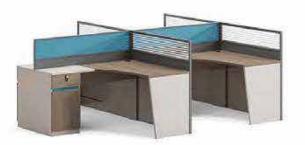

FD-8224 2400W × 1800D × 750H

FD-8226 2600W × 2000D × 750H

FD-8220 2000W × 1800D × 750H

FD-8120 2000W × 1800D × 750H

FD-8126 2600W × 2000D × 750H

FD-8218 1800W × 1600D × 750H

FD-8320 2000W × 1800D × 750H

FD-8212 1200W × 600D × 750H

FD-8318 1800W × 1700D × 750H

FD-8214 1400W × 700D × 750H

FA-8116 1600W × 1500D × 750H

FD-1424 1400W × 2400D × 1050H

FD-2812 2800W × 1200D × 1050H

FD-2412 2400W × 1200D × 1050H

FD-2412 1680W × 1200D × 1050H

FD-3212AB 3200W × 1200D × 1100H