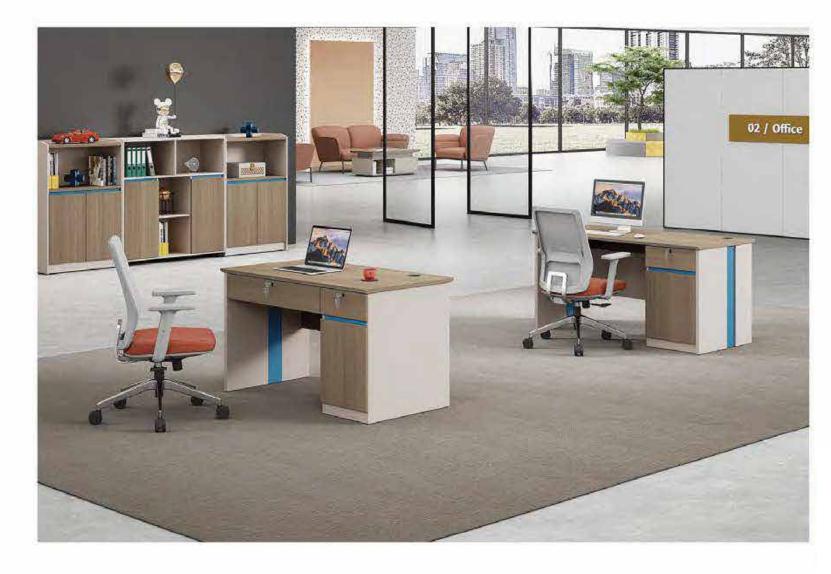

FD-8012 1200W × 400D × 1200 H FD-8512A 800W × 400D × 1200H

55

# 两人卡位 FD-1424 1400W × 2400D × 1050H