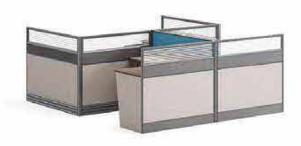

FA-8114 1400W × 700D × 750H

FA-8112 1200W × 600D × 750H

会议桌

FA-8240 2400W × 1200D × 750H

单人卡位

A-8014 1400W × 1400D × 1100H

两人卡位

FA-8221 1200W × 1200D × 750H

四人卡位

FA-8241 2400W × 1200D × 750H

前台

FA-8148 4800W×900D×1050H(可定制)

FA-8016 1600W × 400D × 2000H

FA-8108 800W × 400D × 2000H FA-8016 1600W × 400D × 2000H

FA-8007 700W × 400D × 2000H FA-8160 1600W × 400D × 2000H FA-8007 700W × 400D × 2000H FA-8160 1600W × 400D × 2000H