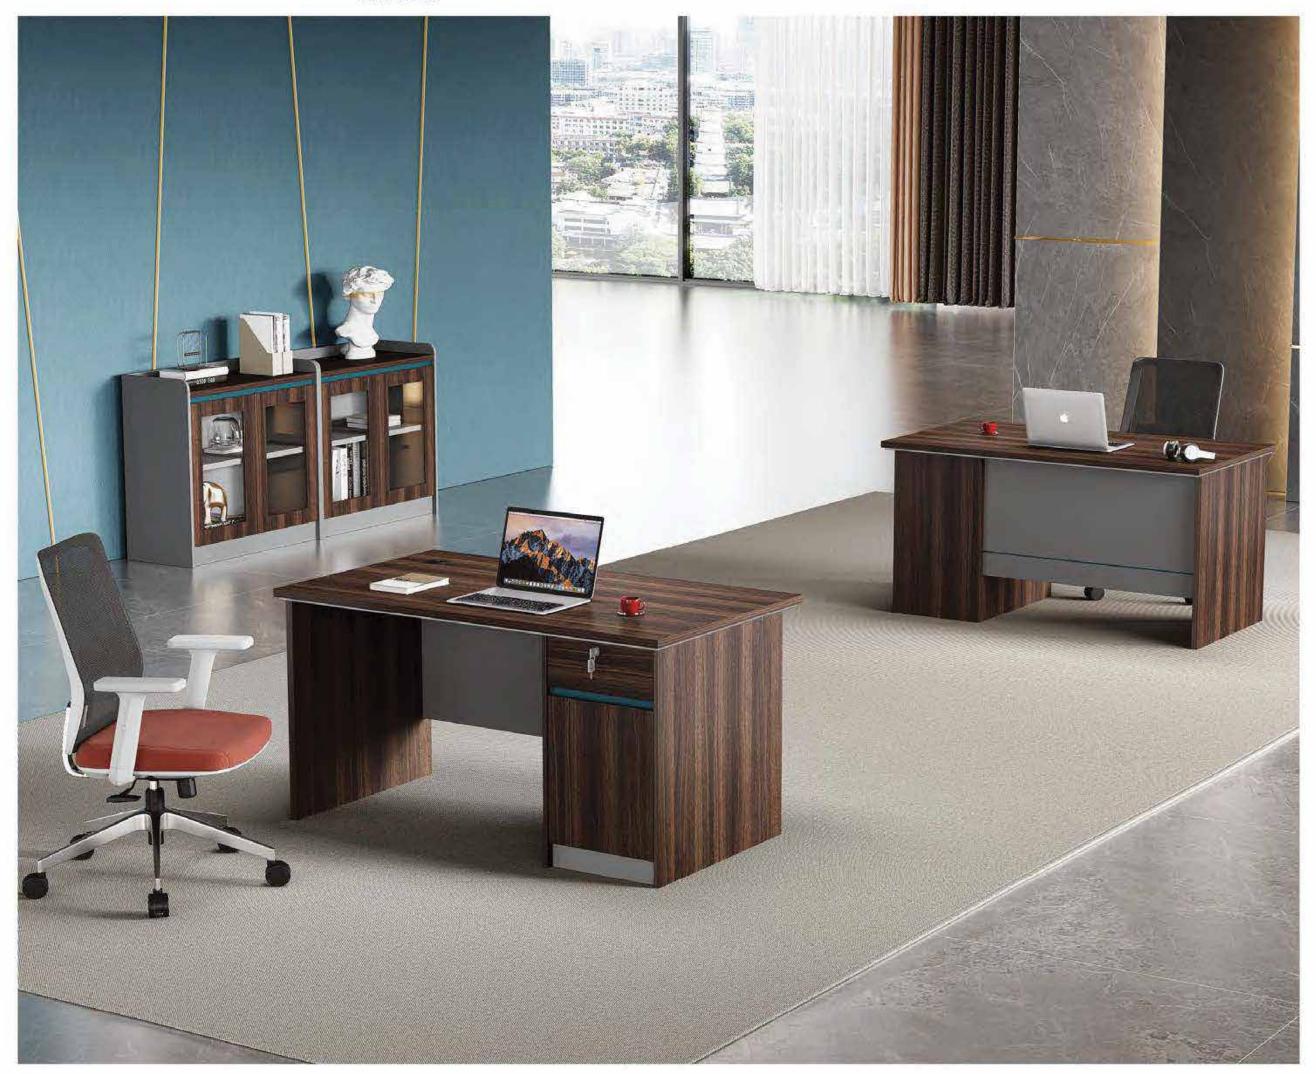

# Office space is a productivity

FA-8120 2000W × 1800D × 750H

FA-8012 1200W × 400D × 2000H FA-8108 800W × 400D × 2000H

FA-8118 1800W × 1680D × 750H

FA-8012 1200W × 400D × 2000H

FA-8108 800W × 400D × 2000H

FA-8114 1400W × 700D × 750H

FA-8114 1400W × 700D × 750H

FA-8112 1200W × 600D × 750H

会议桌

FA-8240 2400W × 1200D × 750H

单人卡位

A-8014 1400W × 1400D × 1100H

两人卡位

FA-8221 1200W × 1200D × 750H