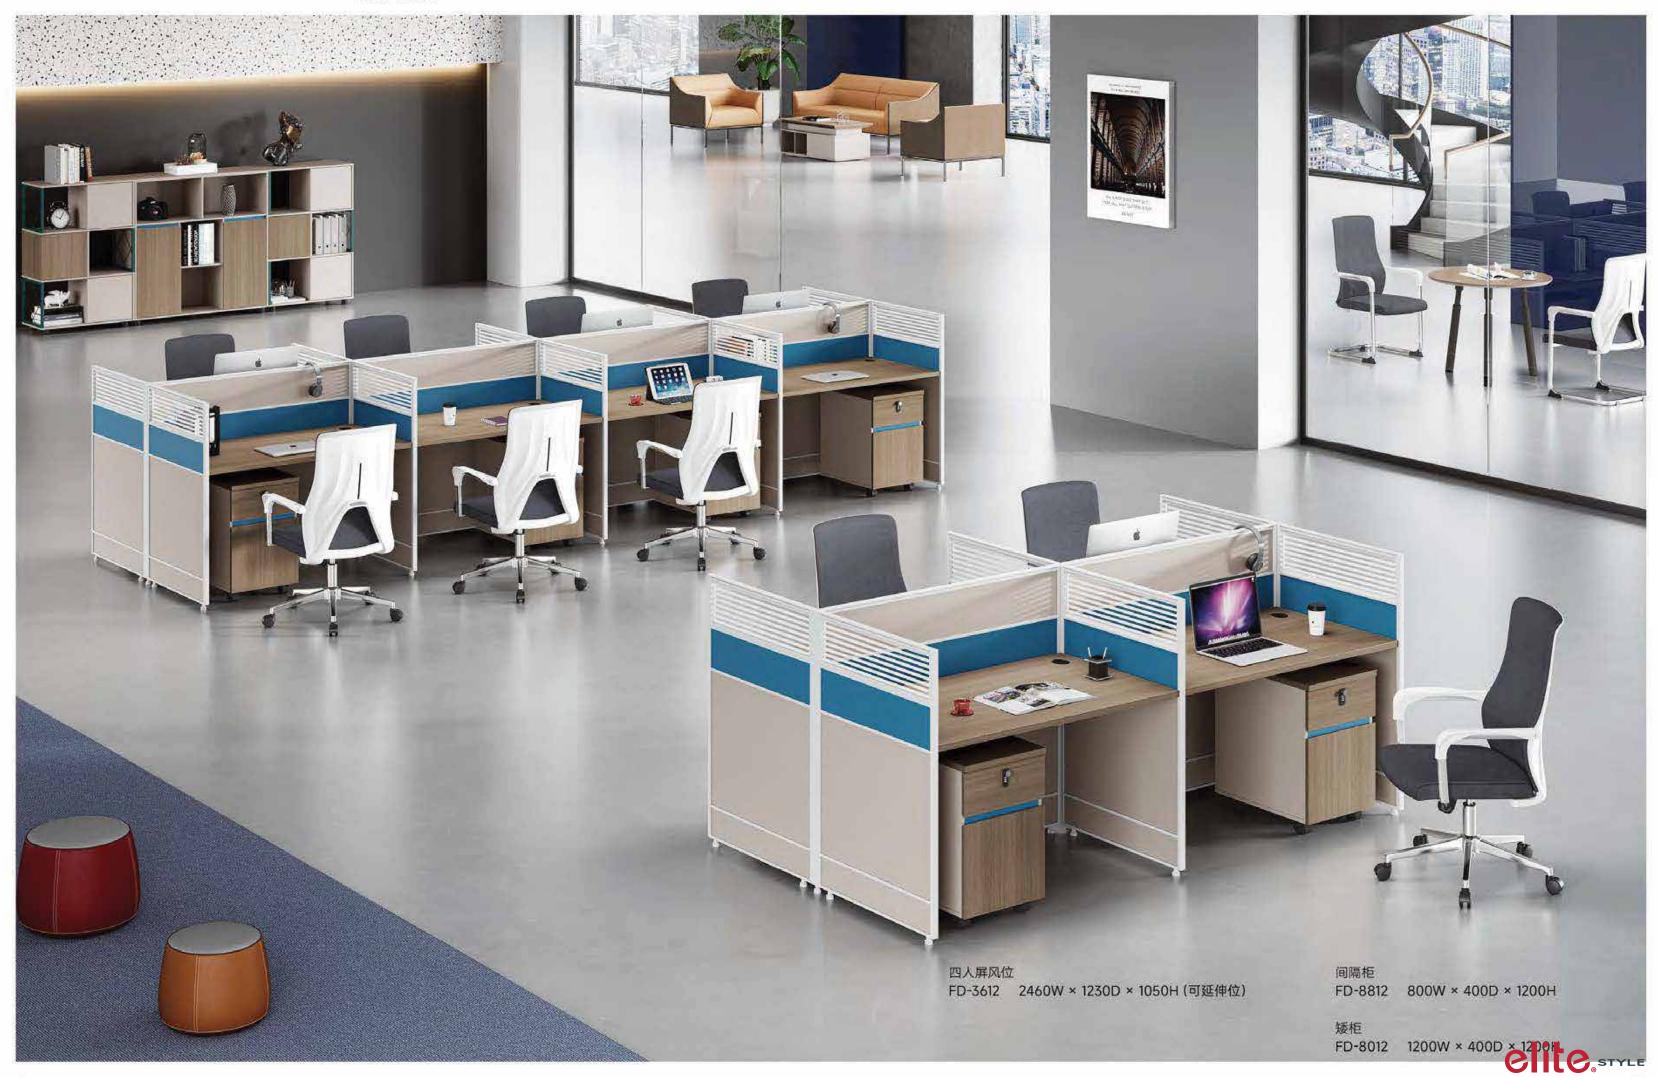

FD-8128 2800W × 1400D × 1100H (可延伸位)

FD-8812 800W × 400D × 1200H

FD-8012 1200W × 400D × 1200H

elite, STYLE

四人屏风位 FD-4224 2400W × 2800D × 1100H (可延伸位) 四人屏风位

FD-4224B 2440W × 2870D × 1100H

We are all eager to get a silent space to clear our mind in the busy and noisy city life, sometimes: it is only a kind of simplicity—the life attitude reflecting reason and quiet mind.

FD-2824 2800W × 2400D × 1050H

FD-3212 1600W × 1200D × 1100H (可延伸位)

FD-2815 1530W × 2400D × 1050H

FD-8128 2800W × 1400D × 1100H (可延伸位)

FD-4224 2400W × 2800D × 1100H (可延伸位)

FD-3612 2460W × 1230D × 1050H (可延伸位)