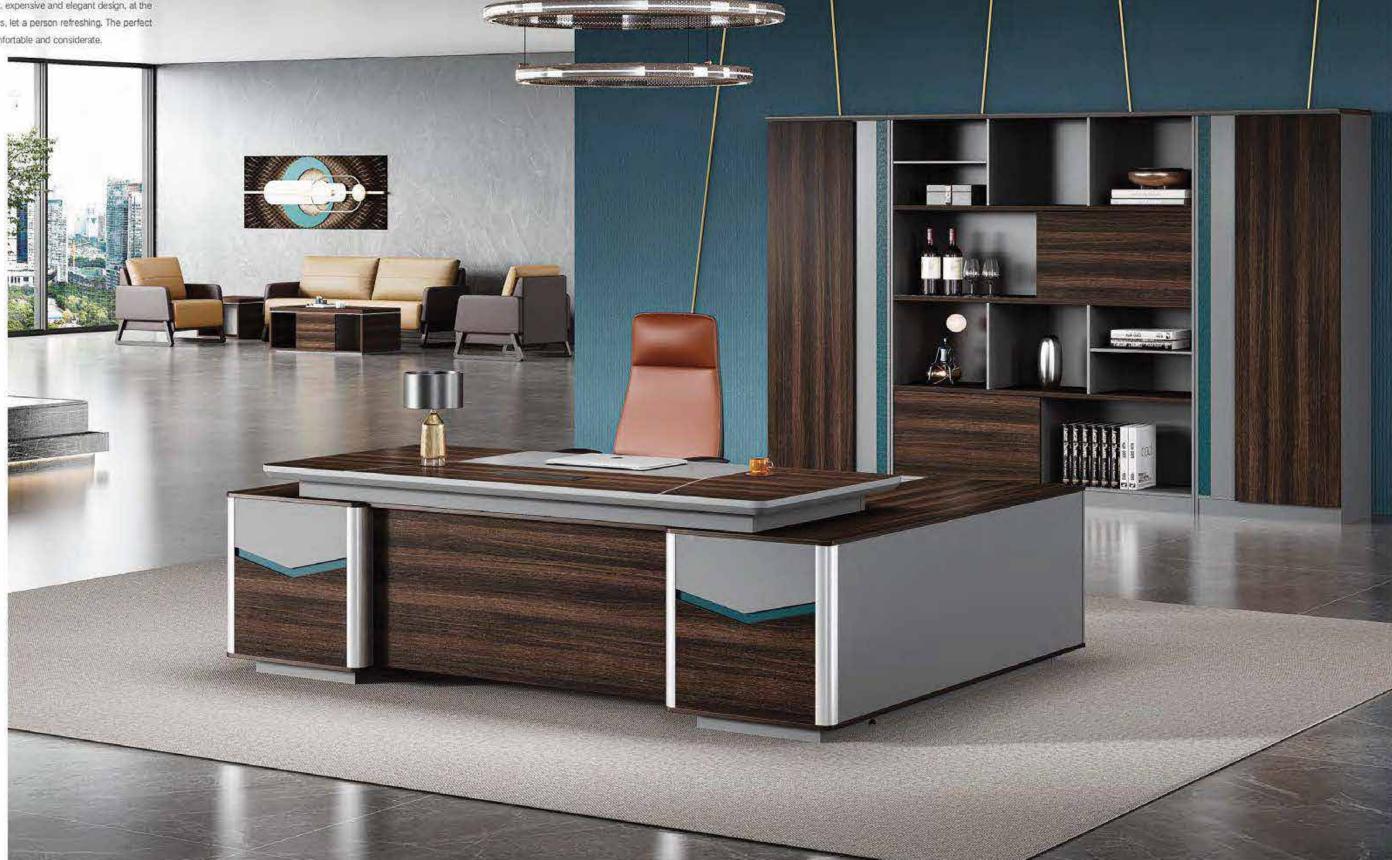

O The leading dancer of business space

Zen series is indispensable in the work is the kind of passion and power, fine layout, sincere service, in full accordance with your work needs, leading you to feel the perfect combination of fashion and practical double in the work. It conveys the master's extraordinary appreciation taste.

FD-8226 2600W × 2000D × 750H

FD-8324 3000W × 400D × 2000H

The sonorous straight lines and the angular rectangular structure show us its simple but very visual appearance structure. The elegant gray tone, coupled with the flat and compact texture, is the elegance and refinement of the reception. Muyoupin's low-key and calm business atmosphere.