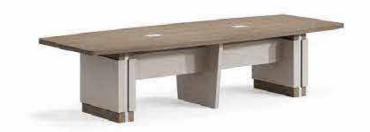

FD-8226 2600W × 2000D × 750H

FD-8324 3000W × 400D × 2000H

The sonorous straight lines and the angular rectangular structure show us its simple but very visual appearance structure. The elegant gray tone, coupled with the flat and compact texture, is the elegance and refinement of the reception. Muyoupin's low-key and calm business atmosphere.

班台 FD-8224 2400W × 1800D × 750H

文件柜

FD-8324 3000W × 400D × 2000H