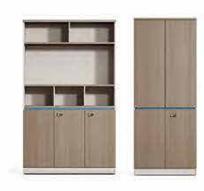

FA-8124 2400W × 1850D × 750H

FA-8007 700W × 400D × 2000H FA-8160 1600W × 400D × 2000H

elite, STYLE 04

FA-8126 2600W × 1830D × 750H

FA-8007 700W × 400D × 2000H FA-8160 1600W × 400D × 2000H