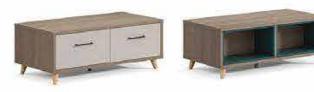

FA-8124 2400W × 1850D × 750H

FA-8007 700W × 400D × 2000H FA-8160 1600W × 400D × 2000H

elite, STYLE 04

FA-8126 2600W × 1830D × 750H

FA-8007 700W × 400D × 2000H FA-8160 1600W × 400D × 2000H