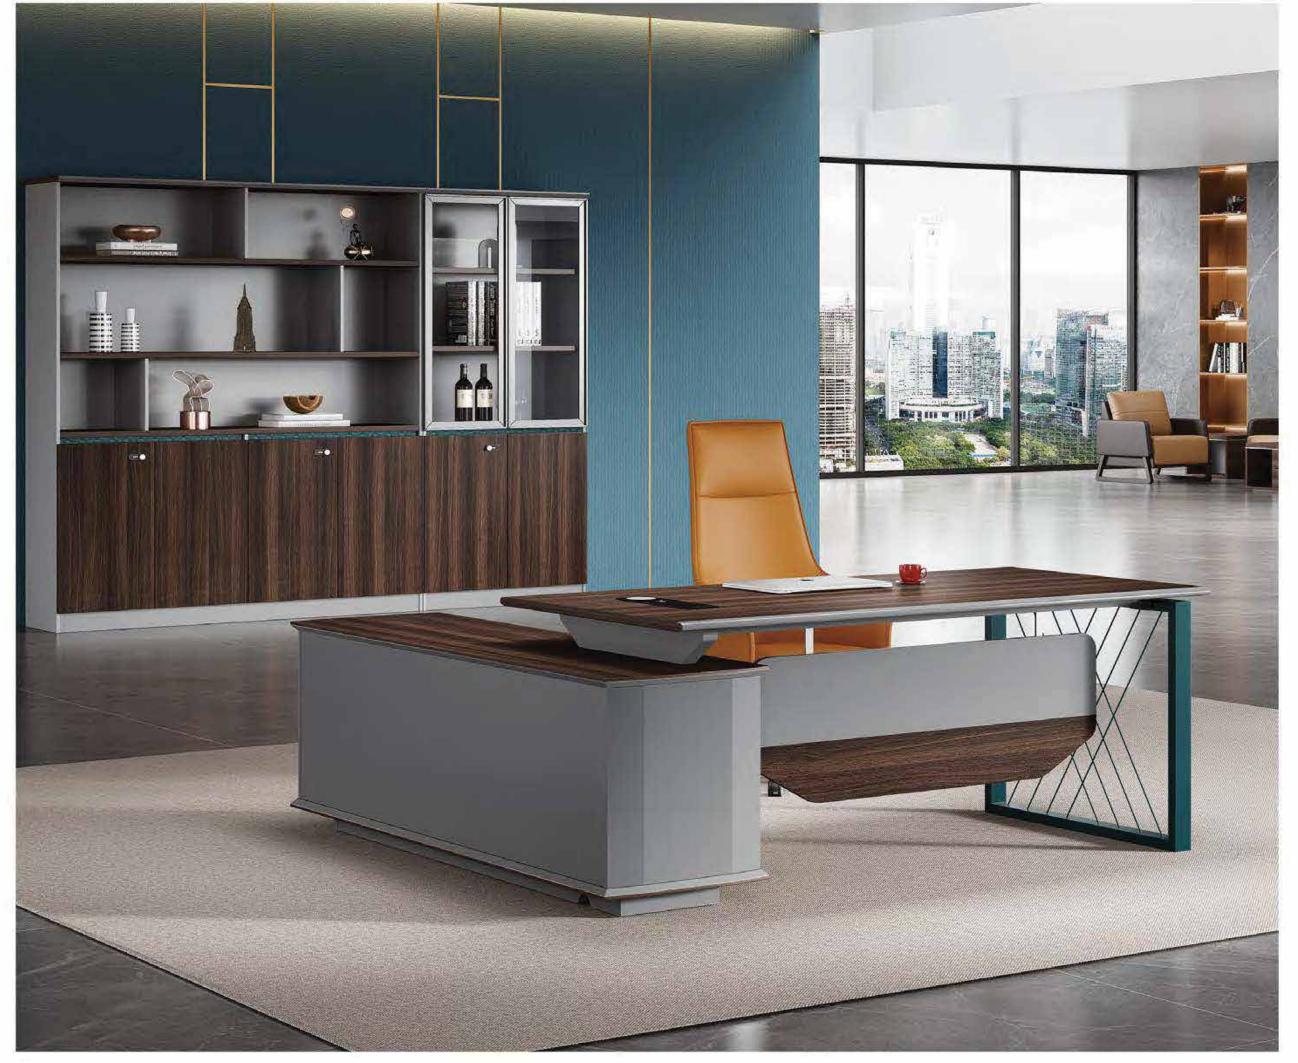

FA-8120 2000W × 1800D × 750H

FA-8126 2600W × 1830D × 750H

FA-8118 1800W × 1680D × 750H

班台

FA-8116 1600W × 1500D × 750H

会议桌

FA-8360 3600W × 1500D × 750H

电脑台

FA-8114 1400W × 700D × 750H

FA-8112 1200W × 600D × 750H

会议桌

FA-8240 2400W × 1200D × 750H

单人卡位

A-8014 1400W × 1400D × 1100H

两人卡位

FA-8221 1200W × 1200D × 750H