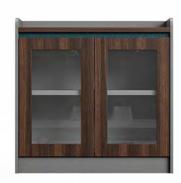

四人卡位

FA-8241 2400W × 1200D × 750H

前台

FA-8148 4800W×900D×1050H(可定制)

FA-8016 1600W × 400D × 2000H

FA-8108 800W × 400D × 2000H FA-8016 1600W × 400D × 2000H

FA-8007 700W × 400D × 2000H FA-8160 1600W × 400D × 2000H FA-8007 700W × 400D × 2000H FA-8160 1600W × 400D × 2000H