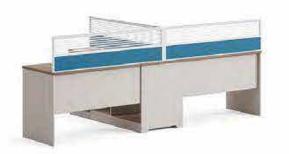

OFFICE FURNITURE

O The leading dancer of business space

American Oak series simple shape, simple and generous design, so that you in a broad vision of the difference. With practical design and elegant atmosphere combined and play incisively and vividly, add a gorgeous color for your office environment.

Adhering to the traditional craft, combined with modern art, expensive and elegant design, at the same time using the two-color patchwork desktop process, let a person refreshing. The perfect combination of science and art, elegant and practical, comfortable and considerate.