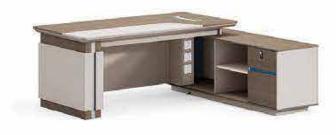

# Office space is a productivity

文件柜 FD-8200 2000W × 400D × 1600H

FA-8116 1600W × 1500D × 750H

FD-8408 800W × 400D × 2000H FD-8412 1200W × 400D × 2000H

FD-8212 1200W × 600D × 750H FD-8214 1400W × 700D × 750H

FD-8012 1200W × 400D × 1200 H FD-8512A 800W × 400D × 1200H

55