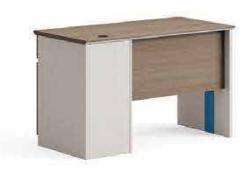

OFFICE FURNITURE

O The leading dancer of business space

American Oak series simple shape, simple and generous design, so that you in a broad vision of the difference. With practical design and elegant atmosphere combined and play incisively and vividly, add a gorgeous color for your office environment.

Adhering to the traditional craft, combined with modern art, expensive and elegant design, at the same time using the two-color patchwork desktop process, let a person refreshing. The perfect combination of science and art, elegant and practical, comfortable and considerate.