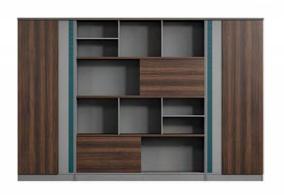

FD-8226 2600W × 2000D × 750H

FD-8324 3000W × 400D × 2000H

The sonorous straight lines and the angular rectangular structure show us its simple but very visual appearance structure. The elegant gray tone, coupled with the flat and compact texture, is the elegance and refinement of the reception. Muyoupin's low-key and calm business atmosphere.

班台 FD-8224 2400W × 1800D × 750H

文件柜

FD-8324 3000W × 400D × 2000H