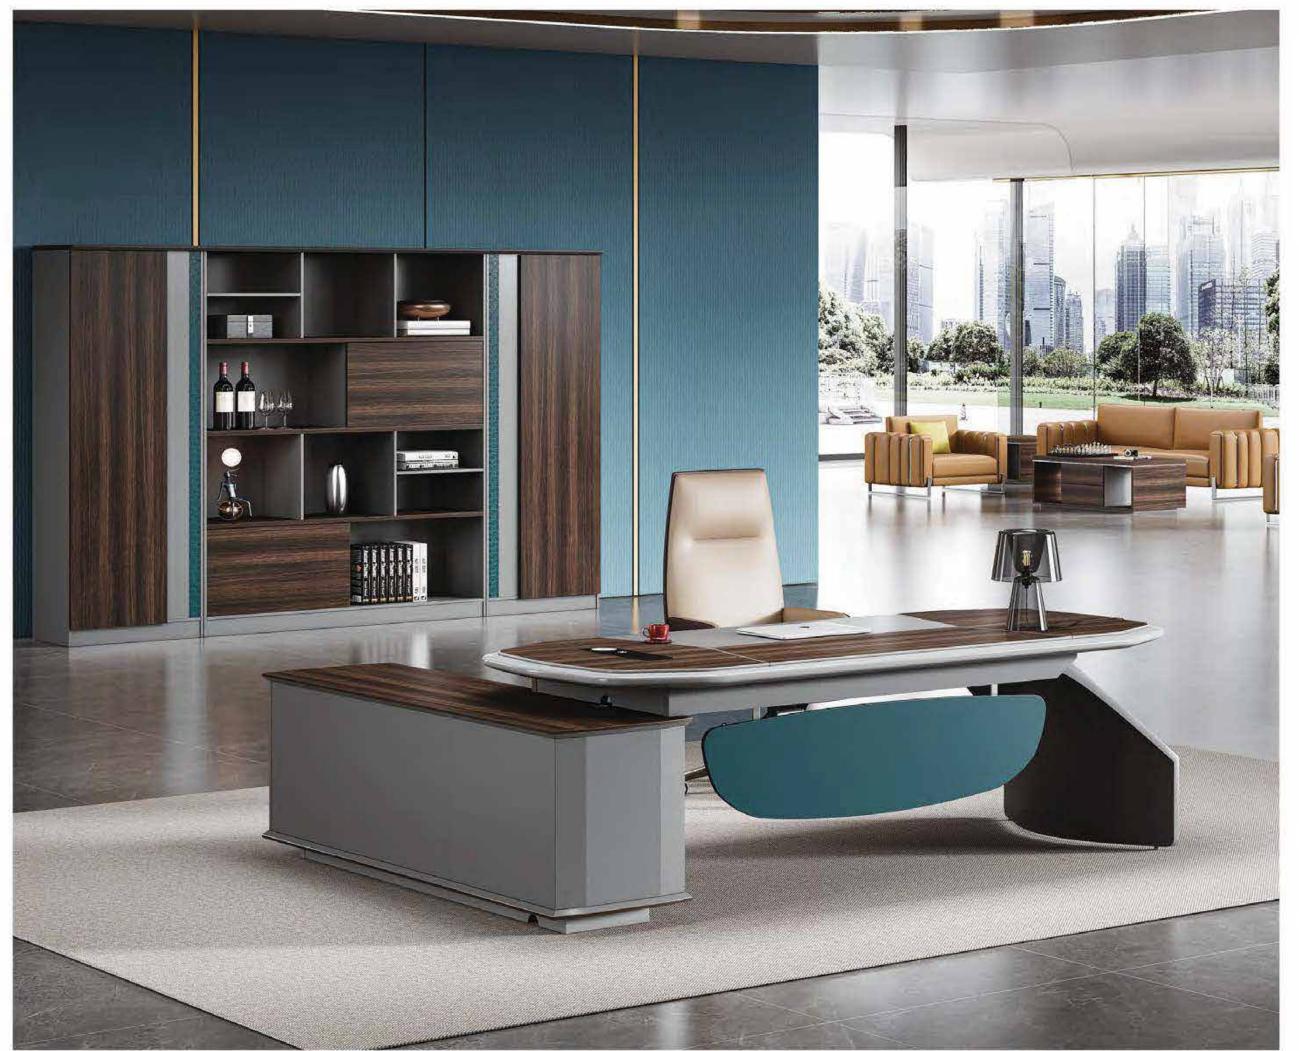

O The leading dancer of business space

Zen series is indispensable in the work is the kind of passion and power, fine layout, sincere service, in full accordance with your work needs, leading you to feel the perfect combination of fashion and practical double in the work. It conveys the master's extraordinary appreciation taste.

FD-8226 2600W × 2000D × 750H

FD-8324 3000W × 400D × 2000H

The sonorous straight lines and the angular rectangular structure show us its simple but very visual appearance structure. The elegant gray tone, coupled with the flat and compact texture, is the elegance and refinement of the reception. Muyoupin's low-key and calm business atmosphere.

班台 FD-8224 2400W × 1800D × 750H

文件柜

FD-8324 3000W × 400D × 2000H