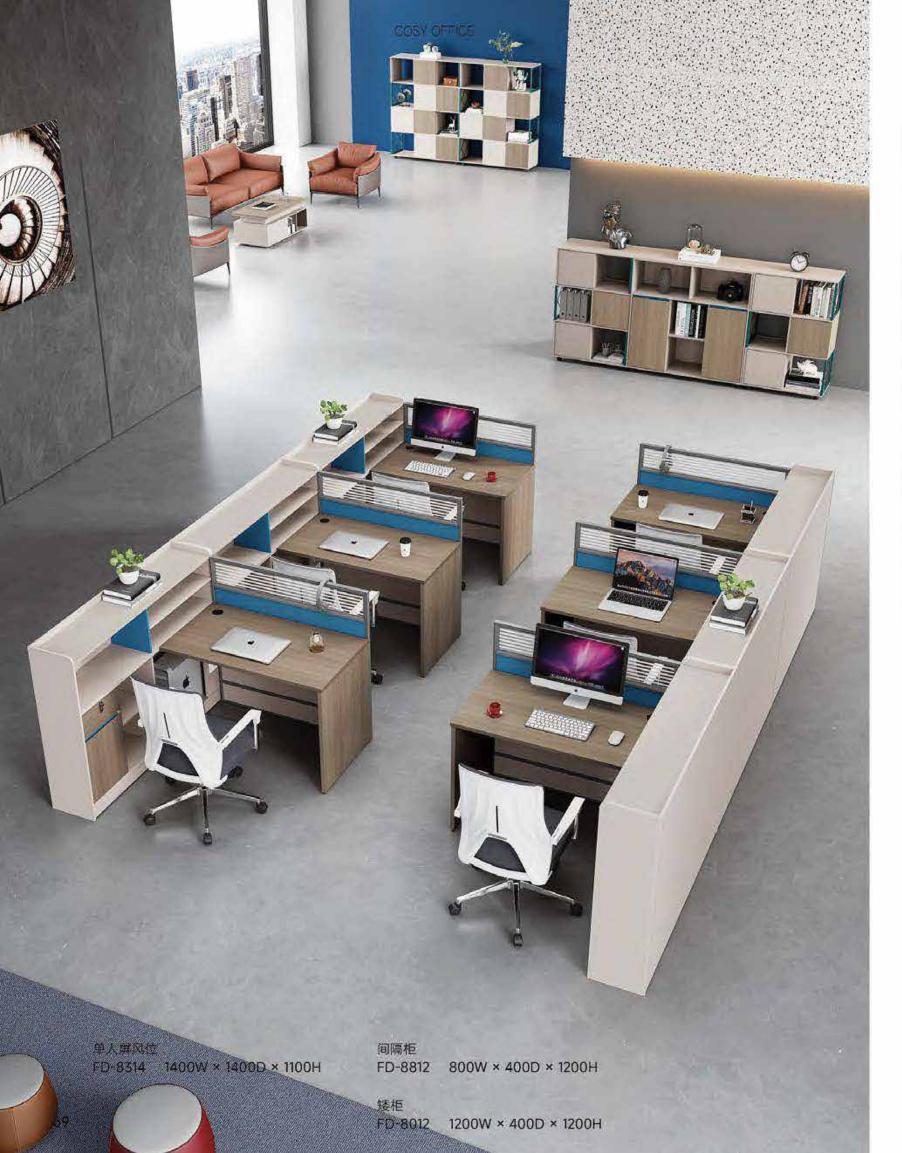

FD-8114 1400W × 1400D × 1100H (可延伸位)

FD-4224B 2440W × 2870D × 1100H

FD-8314 1400W × 1400D × 1100H

FD-2408 2400W × 800D × 1100H

FD-2024 2400W × 800D × 1100H

FD-8312 3200W × 1200D × 750H

FD-8324 3000W × 400D × 2000H FD-8200 2000W × 400D × 1600H

FD-8128 2800W × 1400D × 1100H (可延伸位)

FD-8812 800W × 400D × 1200H

FD-8012 1200W × 400D × 1200H

elite, STYLE

四人屏风位 FD-4224 2400W × 2800D × 1100H (可延伸位) 四人屏风位

FD-4224B 2440W × 2870D × 1100H

We are all eager to get a silent space to clear our mind in the busy and noisy city life, sometimes: it is only a kind of simplicity—the life attitude reflecting reason and quiet mind.