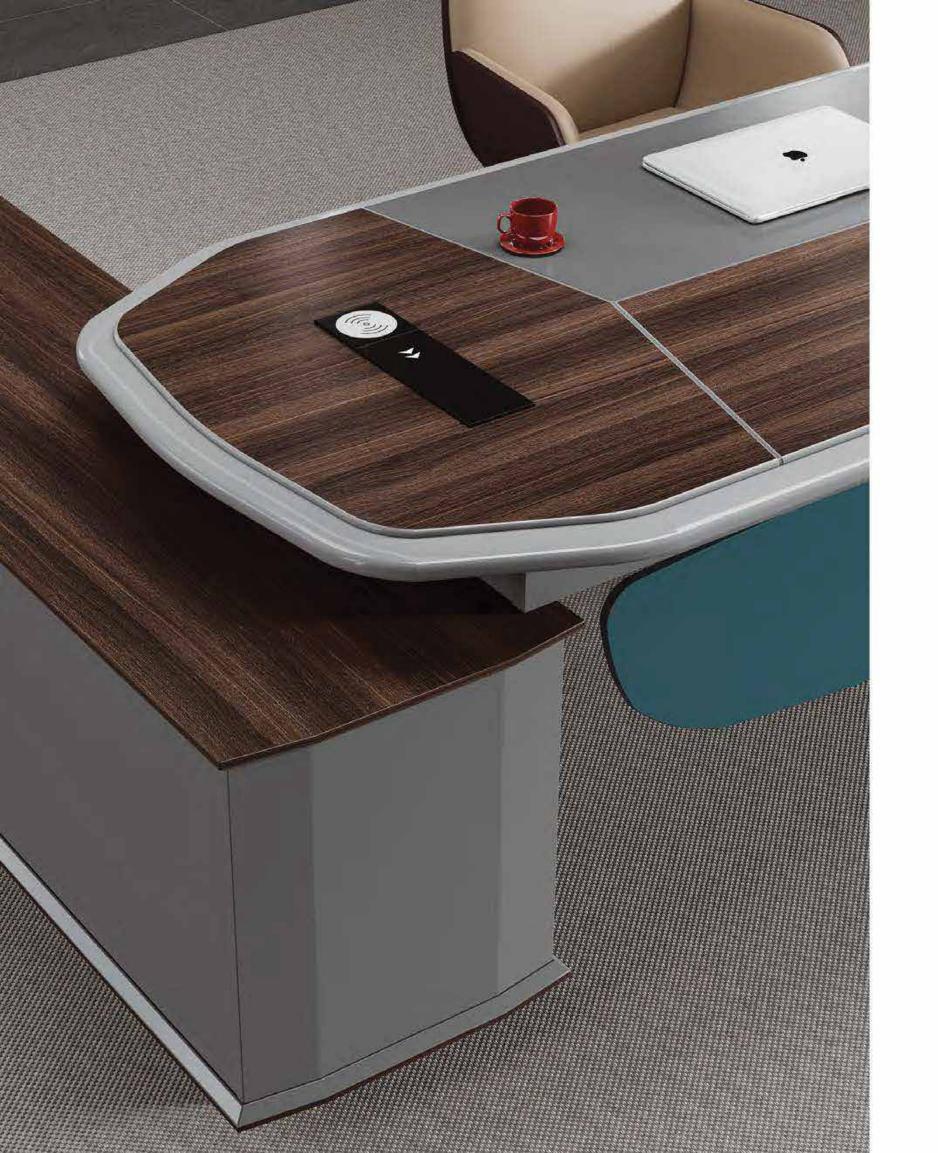

OFFICE FURNITURE

O The leading dancer of business space

American Oak series simple shape, simple and generous design, so that you in a broad vision of the difference. With practical design and elegant atmosphere combined and play incisively and vividly, add a gorgeous color for your office environment.

Adhering to the traditional craft, combined with modern art, expensive and elegant design, at the same time using the two-color patchwork desktop process, let a person refreshing. The perfect combination of science and art, elegant and practical, comfortable and considerate.