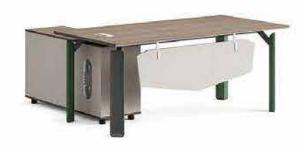

# Office space is a productivity

FA-8120 2000W × 1800D × 750H

FA-8012 1200W × 400D × 2000H FA-8108 800W × 400D × 2000H

FA-8118 1800W × 1680D × 750H

FA-8012 1200W × 400D × 2000H

FA-8108 800W × 400D × 2000H

FA-8114 1400W × 700D × 750H

# Office space is a productivity

文件柜 FD-8200 2000W × 400D × 1600H

FA-8116 1600W × 1500D × 750H

FD-8408 800W × 400D × 2000H FD-8412 1200W × 400D × 2000H

FD-8212 1200W × 600D × 750H FD-8214 1400W × 700D × 750H