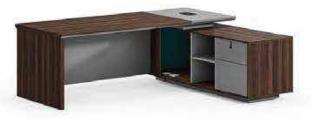

OFFICE FURNITURE

O The leading dancer of business space

American Oak series simple shape, simple and generous design, so that you in a broad vision of the difference. With practical design and elegant atmosphere combined and play incisively and vividly, add a gorgeous color for your office environment.

Adhering to the traditional craft, combined with modern art, expensive and elegant design, at the same time using the two-color patchwork desktop process, let a person refreshing. The perfect combination of science and art, elegant and practical, comfortable and considerate.

FA-8124 2400W × 1850D × 750H

FA-8007 700W × 400D × 2000H FA-8160 1600W × 400D × 2000H

elite, STYLE 04

FA-8126 2600W × 1830D × 750H

FA-8007 700W × 400D × 2000H FA-8160 1600W × 400D × 2000H