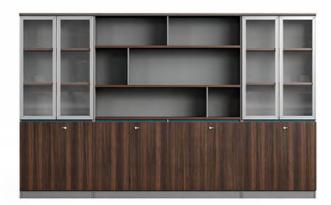

1200W × 400D × 2000H

FA-8108 800W × 400D × 2000H









FA-8114 1400W × 700D × 750H

FA-8008 800W × 400D × 800H





17







A-8014 1400W × 1400D × 1100H





FA-8360 3600W × 1500D × 750H

FA-8080 800W × 400D × 800H















FA-8128 2800W × 2000D × 750H

FA-8122 2200W × 1800D × 750H









FA-8124 2400W × 1850D × 750H

FA-8120 2000W × 1800D × 750H









FA-8126 2600W × 1830D × 750H

FA-8118 1800W × 1680D × 750H





班台

FA-8116 1600W × 1500D × 750H



会议桌

FA-8360 3600W × 1500D × 750H







电脑台

FA-8114 1400W × 700D × 750H



FA-8112 1200W × 600D × 750H



会议桌

FA-8240 2400W × 1200D × 750H





单人卡位

A-8014 1400W × 1400D × 1100H

两人卡位

FA-8221 1200W × 1200D × 750H

四人卡位

FA-8241 2400W × 1200D × 750H





前台

FA-8148 4800W×900D×1050H(可定制)





FA-8016 1600W × 400D × 2000H





FA-8108 800W × 400D × 2000H FA-8016 1600W × 400D × 2000H







FA-8007 700W × 400D × 2000H FA-8160 1600W × 400D × 2000H FA-8007 700W × 400D × 2000H FA-8160 1600W × 400D × 2000H







FA-8108 800W × 400D × 2000H FA-8012 1200W × 400D × 2000H

FA-8108 800W × 400D × 2000H FA-8012 1200W × 400D × 2000H







FA-8080 800W × 400D × 800H FA-8008 800W × 400D × 800H

培训台 FA-8140 1200W × 400D × 750H







洽谈桌 FA-8090 900W × 900D × 750H



O The leading dancer of business space

Zen series is indispensable in the work is the kind of passion and power, fine layout, sincere service, in full accordance with your work needs, leading you to feel the perfect combination of fashion and practical double in the work. It conveys the master's extraordinary appreciation taste.





FD-8226 2600W × 2000D ×