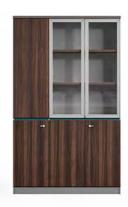

# Office space is a productivity

FA-8120 2000W × 1800D × 750H

FA-8012 1200W × 400D × 2000H FA-8108 800W × 400D × 2000H

FA-8118 1800W × 1680D × 750H

FA-8012 1200W × 400D × 2000H

FA-8108 800W × 400D × 2000H

FA-8114 1400W × 700D × 750H