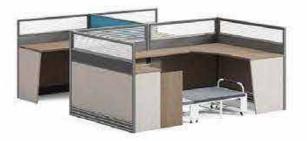

# 两人卡位 FD-1424 1400W × 2400D × 1050H

FD-8318 1800W × 1700D × 750H

FD-8214 1400W × 700D × 750H

FA-8116 1600W × 1500D × 750H

FD-1424 1400W × 2400D × 1050H

FD-2812 2800W × 1200D × 1050H

FD-2412 2400W × 1200D × 1050H

FD-2412 1680W × 1200D × 1050H

FD-3212AB 3200W × 1200D × 1100H