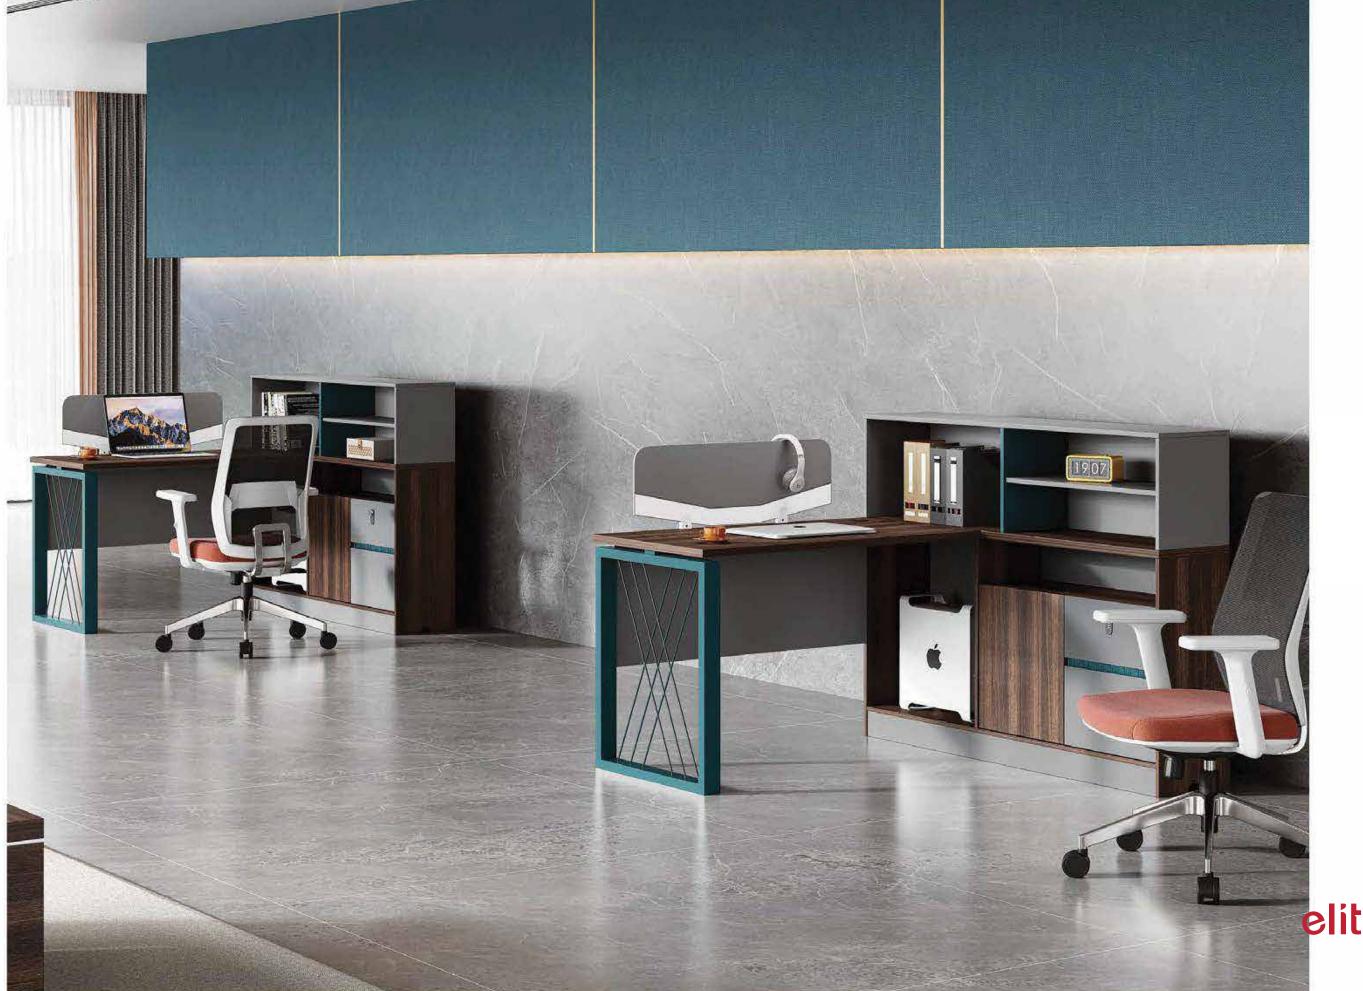

FA-8114 1400W × 700D × 750H

FA-8112 1200W × 600D × 750H

会议桌

FA-8240 2400W × 1200D × 750H

单人卡位

A-8014 1400W × 1400D × 1100H

两人卡位

FA-8221 1200W × 1200D × 750H

四人卡位

FA-8241 2400W × 1200D × 750H

前台

FA-8148 4800W×900D×1050H(可定制)

FA-8016 1600W × 400D × 2000H

FA-8108 800W × 400D × 2000H FA-8016 1600W × 400D × 2000H

FA-8007 700W × 400D × 2000H FA-8160 1600W × 400D × 2000H FA-8007 700W × 400D × 2000H FA-8160 1600W × 400D × 2000H