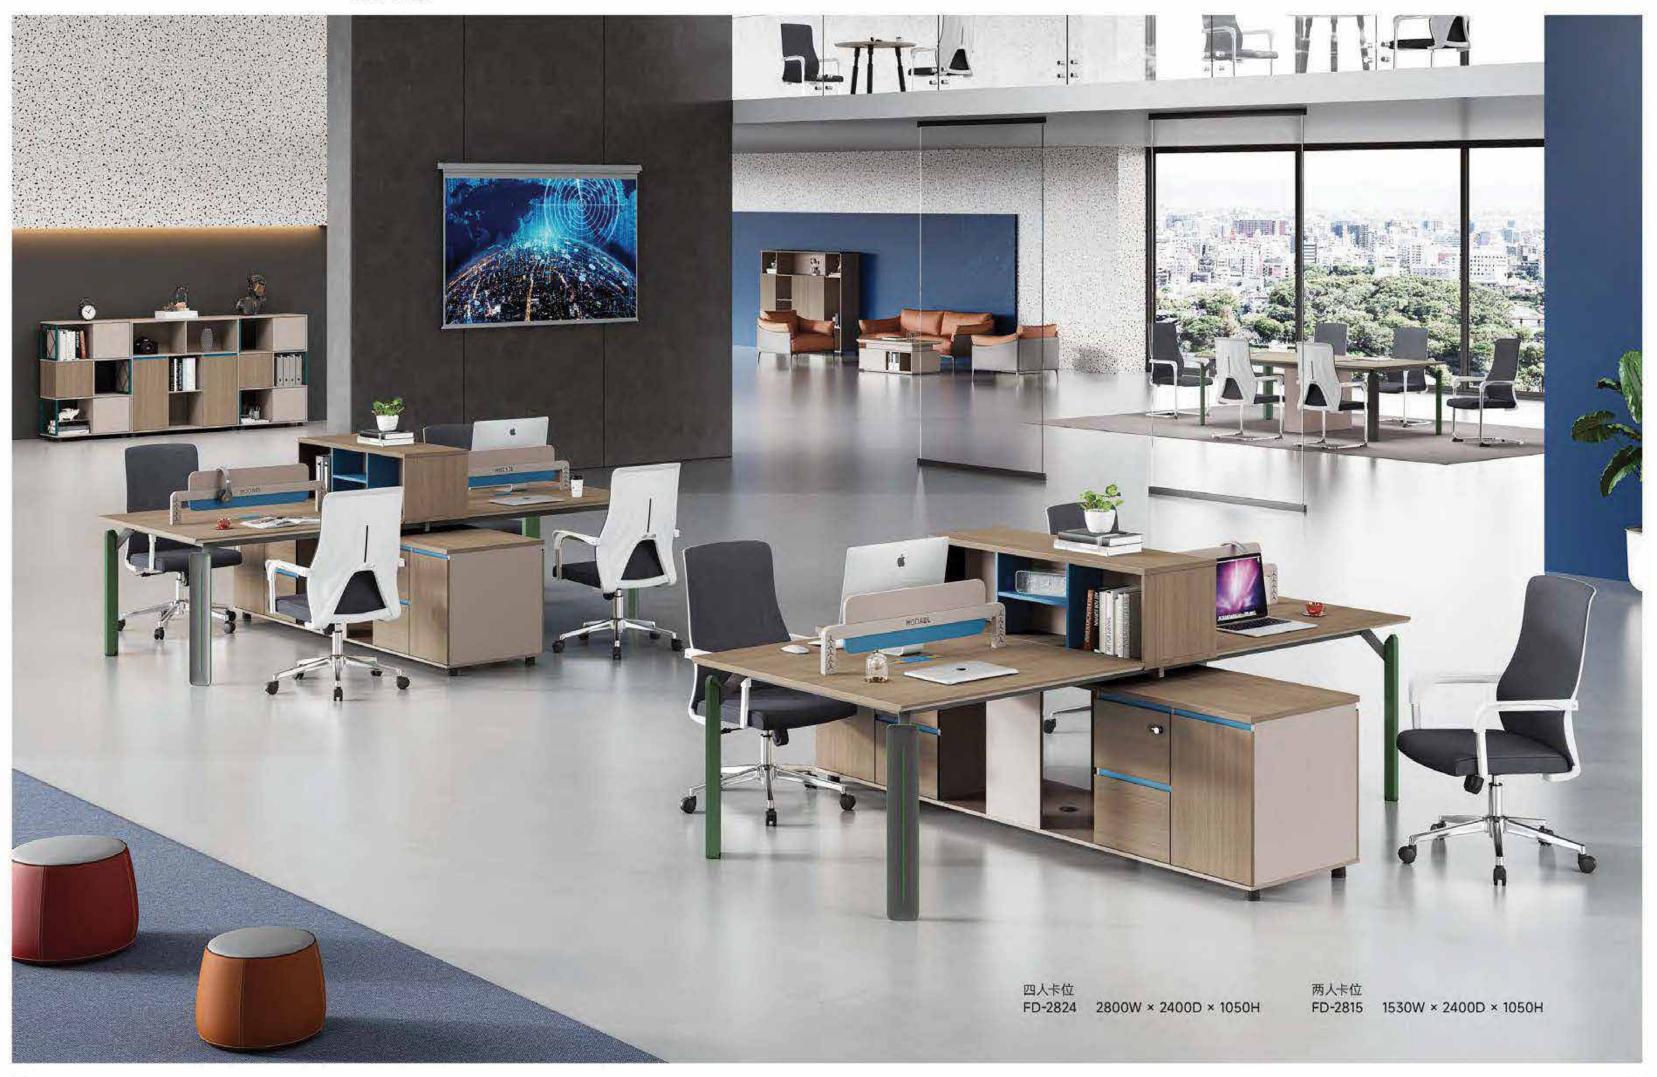

FD-2824 2800W × 2400D × 1050H

FD-3212 1600W × 1200D × 1100H (可延伸位)

FD-2815 1530W × 2400D × 1050H

FD-8128 2800W × 1400D × 1100H (可延伸位)

FD-4224 2400W × 2800D × 1100H (可延伸位)

FD-3612 2460W × 1230D × 1050H (可延伸位)