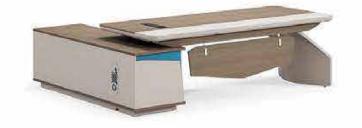

OFFICE FURNITURE

O The leading dancer of business space

American Oak series simple shape, simple and generous design, so that you in a broad vision of the difference. With practical design and elegant atmosphere combined and play incisively and vividly, add a gorgeous color for your office environment.

Adhering to the traditional craft, combined with modern art, expensive and elegant design, at the same time using the two-color patchwork desktop process, let a person refreshing. The perfect combination of science and art, elegant and practical, comfortable and considerate.

FA-8124 2400W × 1850D × 750H

FA-8007 700W × 400D × 2000H FA-8160 1600W × 400D × 2000H

elite, STYLE 04

FA-8126 2600W × 1830D × 750H

FA-8007 700W × 400D × 2000H FA-8160 1600W × 400D × 2000H