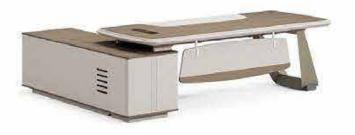

# Office space is a productivity

FA-8120 2000W × 1800D × 750H

FA-8012 1200W × 400D × 2000H FA-8108 800W × 400D × 2000H

FA-8118 1800W × 1680D × 750H

FA-8012 1200W × 400D × 2000H

FA-8108 800W × 400D × 2000H

FA-8114 1400W × 700D × 750H