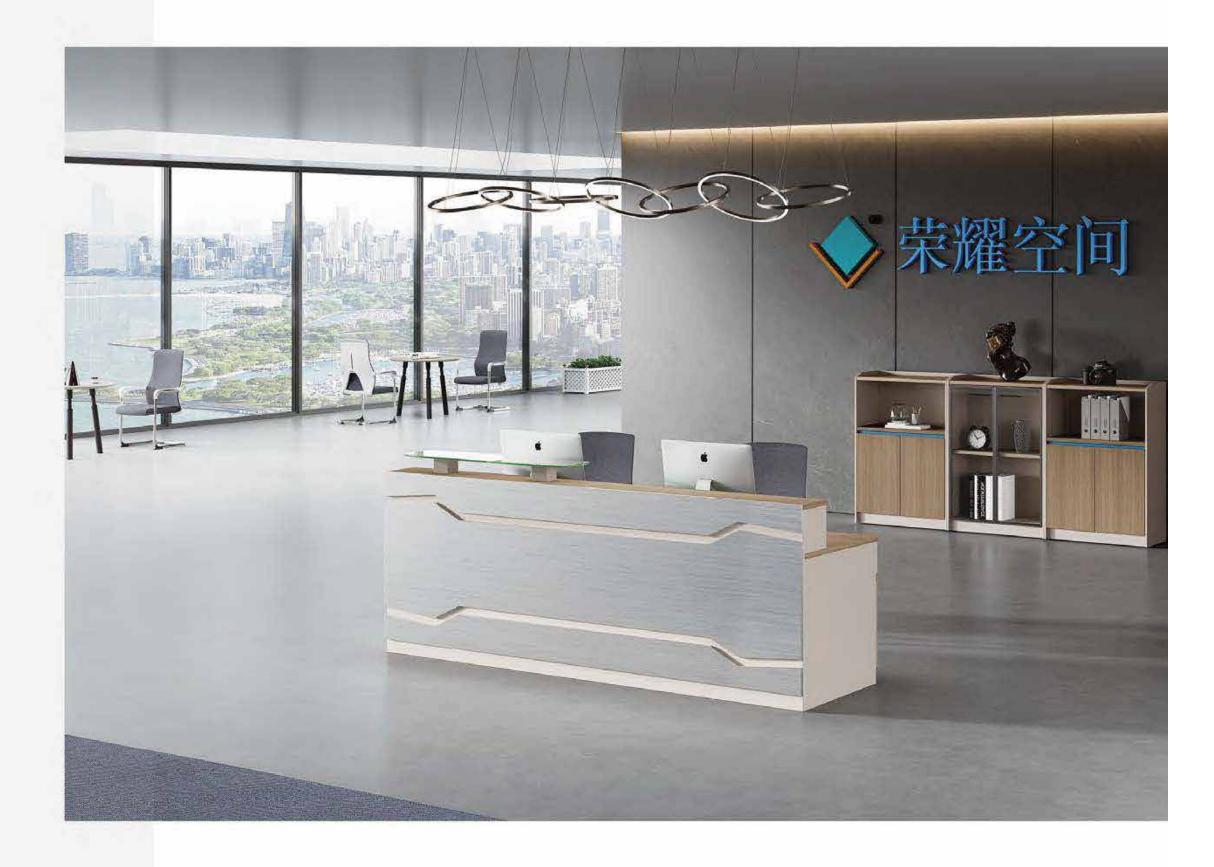

四人卡位

FA-8241 2400W × 1200D × 750H

前台

FA-8148 4800W×900D×1050H(可定制)

FA-8016 1600W × 400D × 2000H

FA-8108 800W × 400D × 2000H FA-8016 1600W × 400D × 2000H

FA-8007 700W × 400D × 2000H FA-8160 1600W × 400D × 2000H FA-8007 700W × 400D × 2000H FA-8160 1600W × 400D × 2000H