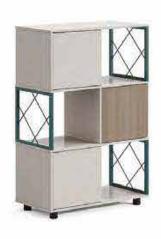

FD-8012 1200W × 400D × 1200H FD-8508A 800W × 400D × 800H

FD-8140 1400W × 600D × 450H

FD-8600 600W × 600D × 450H

FD-8234 390W × 465D × 615H

FD-8800 800W × 800D × 750H