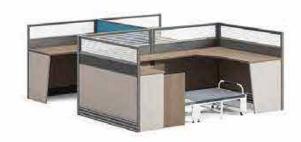

FA-8114 1400W × 700D × 750H

FA-8112 1200W × 600D × 750H

会议桌

FA-8240 2400W × 1200D × 750H

单人卡位

A-8014 1400W × 1400D × 1100H

两人卡位

FA-8221 1200W × 1200D × 750H

四人卡位

FA-8241 2400W × 1200D × 750H

前台

FA-8148 4800W×900D×1050H(可定制)

FA-8016 1600W × 400D × 2000H

FA-8108 800W × 400D × 2000H FA-8016 1600W × 400D × 2000H

FA-8007 700W × 400D × 2000H FA-8160 1600W × 400D × 2000H FA-8007 700W × 400D × 2000H FA-8160 1600W × 400D × 2000H