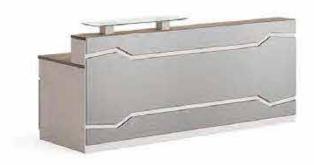

四人卡位

FA-8241 2400W × 1200D × 750H

前台

FA-8148 4800W×900D×1050H(可定制)

FA-8016 1600W × 400D × 2000H

FA-8108 800W × 400D × 2000H FA-8016 1600W × 400D × 2000H

FA-8007 700W × 400D × 2000H FA-8160 1600W × 400D × 2000H FA-8007 700W × 400D × 2000H FA-8160 1600W × 400D × 2000H