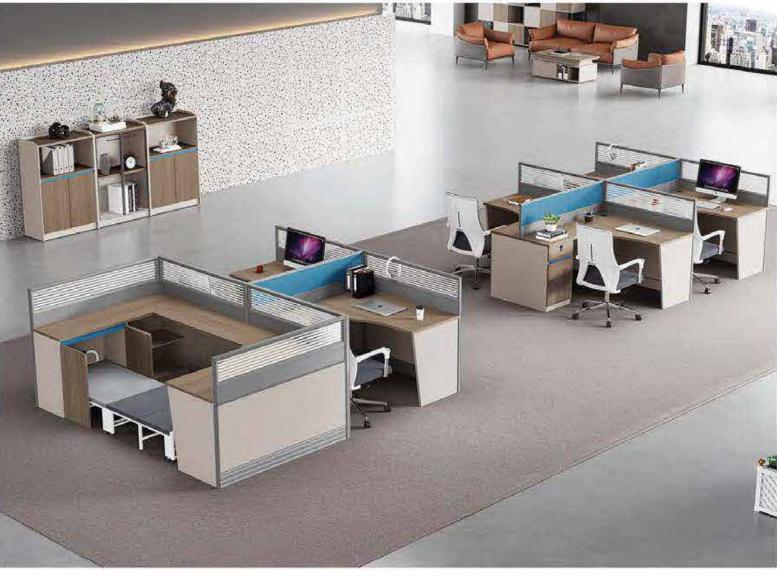

# 两人卡位 FD-1424 1400W × 2400D × 1050H

FD-8318 1800W × 1700D × 750H

FD-8214 1400W × 700D × 750H

FA-8116 1600W × 1500D × 750H

FD-1424 1400W × 2400D × 1050H

FD-2812 2800W × 1200D × 1050H

FD-2412 2400W × 1200D × 1050H

FD-2412 1680W × 1200D × 1050H

FD-3212AB 3200W × 1200D × 1100H