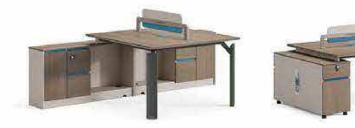

# Office space is a productivity

FA-8120 2000W × 1800D × 750H

FA-8012 1200W × 400D × 2000H FA-8108 800W × 400D × 2000H

FA-8118 1800W × 1680D × 750H

FA-8012 1200W × 400D × 2000H

FA-8108 800W × 400D × 2000H

FA-8114 1400W × 700D × 750H

FA-8008 800W × 400D × 800H

17

A-8014 1400W × 1400D × 1100H

FA-8360 3600W × 1500D × 750H

FA-8080 800W × 400D × 800H

FA-8128 2800W × 2000D × 750H

FA-8122 2200W × 1800D × 750H

FA-8124 2400W × 1850D × 750H