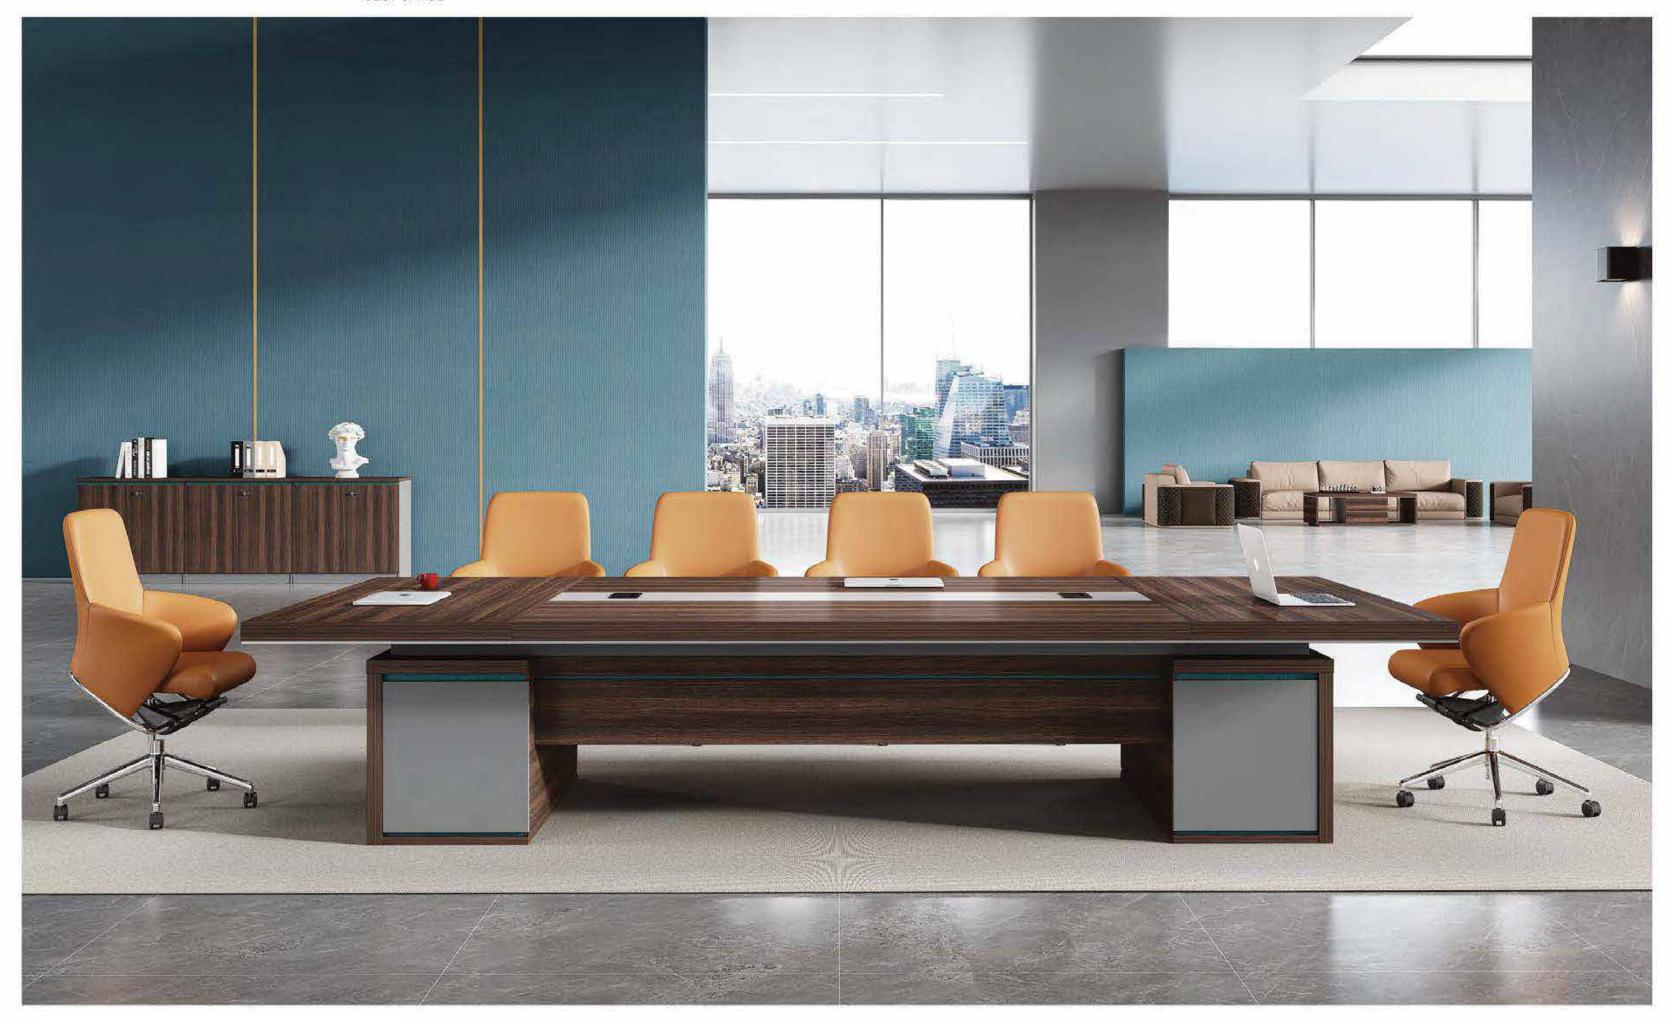

FA-8114 1400W × 700D × 750H

FA-8112 1200W × 600D × 750H

会议桌

FA-8240 2400W × 1200D × 750H

单人卡位

A-8014 1400W × 1400D × 1100H

两人卡位

FA-8221 1200W × 1200D × 750H