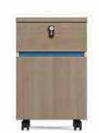

FD-2408 2400W × 800D × 1100H

FD-8512A 800W × 400D × 1200H FD-8512B 800W × 400D × 1200H

FD-8615 1900W × 1500D × 1000H FD-8605 500W × 400D × 480H 800W × 550D × 2000H FD-8606 1200W × 600D × 2000H FD-8612 FD-8512 1200W × 600D × 750H 1800W × 400D × 520H FD-8618 600W × 400D × 665H FD-8706 1200W × 600D × 450H FD-8712

### COSY OFFICE

FD-8615 1900W × 1500D × 1000H

FD-8606 800W × 550D × 2000H

FD-8612 1200W × 600D × 2000H

FD-8512 1200W × 600D × 750H FD-8605 500W × 400D × 480H FD-8706 600W × 400D × 665H

FD-8618 1800W × 400D × 520H