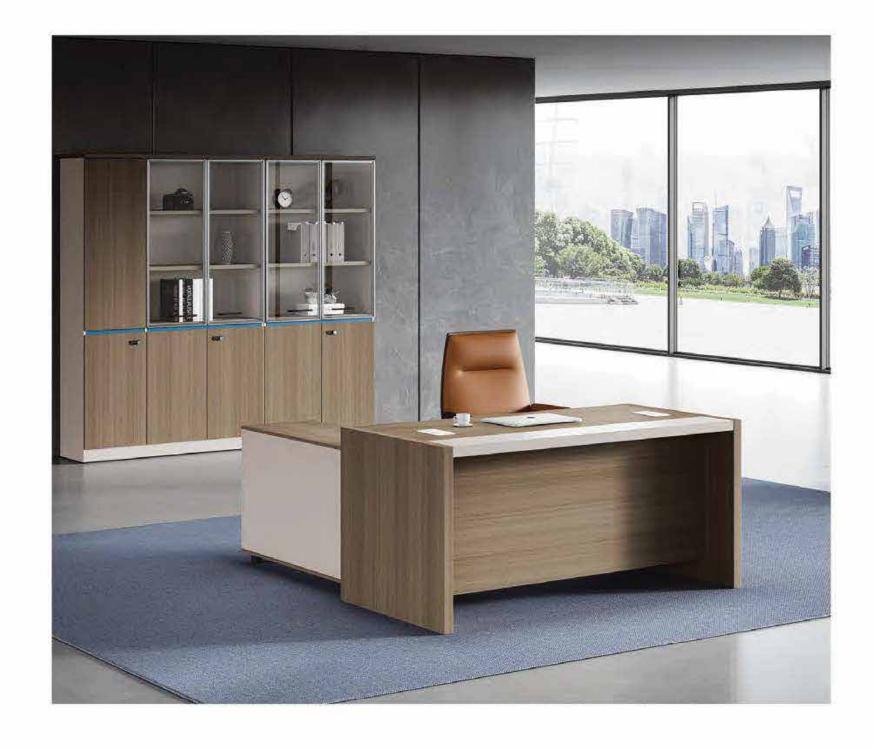

O The leading dancer of business space

Zen series is indispensable in the work is the kind of passion and power, fine layout, sincere service, in full accordance with your work needs, leading you to feel the perfect combination of fashion and practical double in the work. It conveys the master's extraordinary appreciation taste.

FD-8226 2600W × 2000D × 750H

FD-8324 3000W × 400D × 2000H

The sonorous straight lines and the angular rectangular structure show us its simple but very visual appearance structure. The elegant gray tone, coupled with the flat and compact texture, is the elegance and refinement of the reception. Muyoupin's low-key and calm business atmosphere.