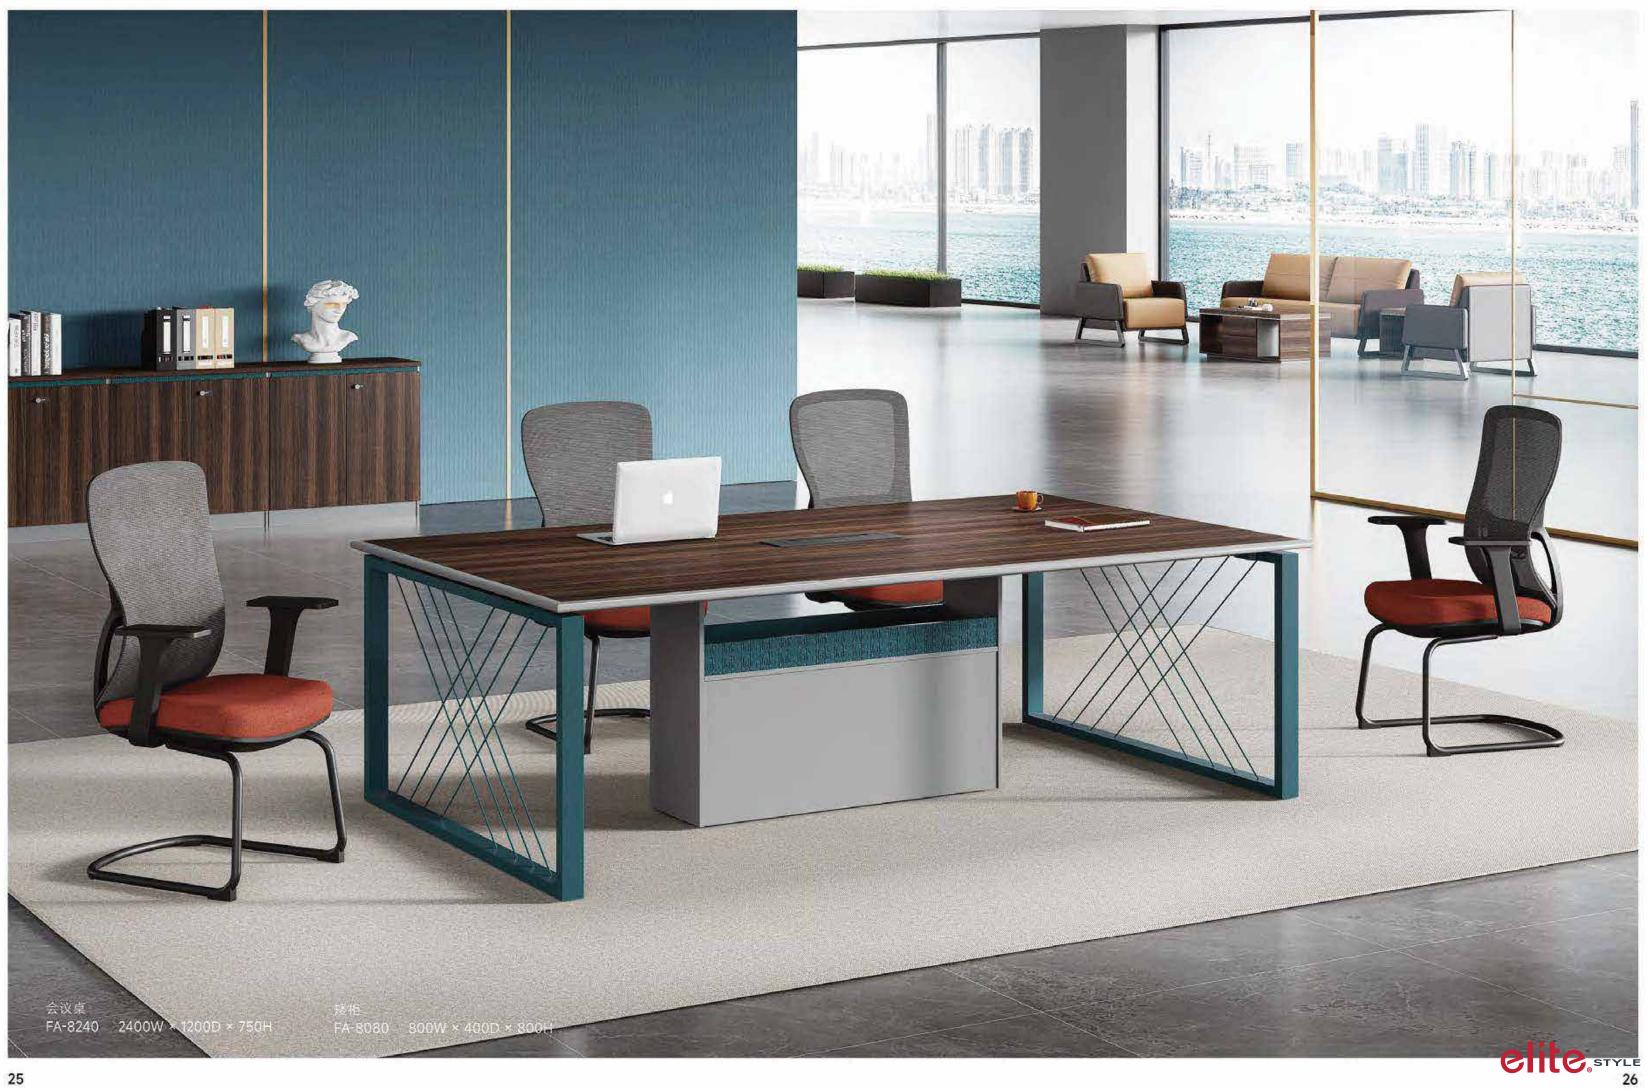

FA-8114 1400W × 700D × 750H

FA-8112 1200W × 600D × 750H

会议桌

FA-8240 2400W × 1200D × 750H

单人卡位

A-8014 1400W × 1400D × 1100H

两人卡位

FA-8221 1200W × 1200D × 750H