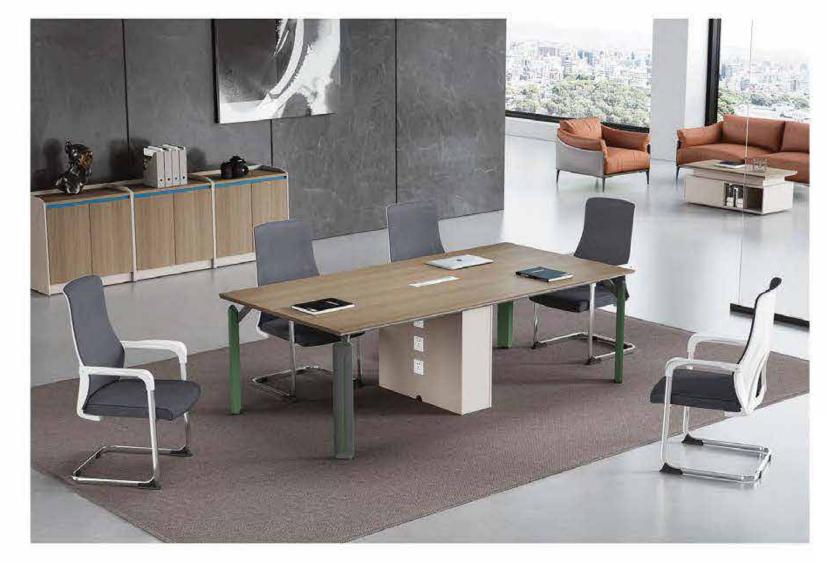

O The leading dancer of business space

Zen series is indispensable in the work is the kind of passion and power, fine layout, sincere service, in full accordance with your work needs, leading you to feel the perfect combination of fashion and practical double in the work. It conveys the master's extraordinary appreciation taste.

FD-8226 2600W × 2000D × 750H

FD-8324 3000W × 400D × 2000H

The sonorous straight lines and the angular rectangular structure show us its simple but very visual appearance structure. The elegant gray tone, coupled with the flat and compact texture, is the elegance and refinement of the reception. Muyoupin's low-key and calm business atmosphere.