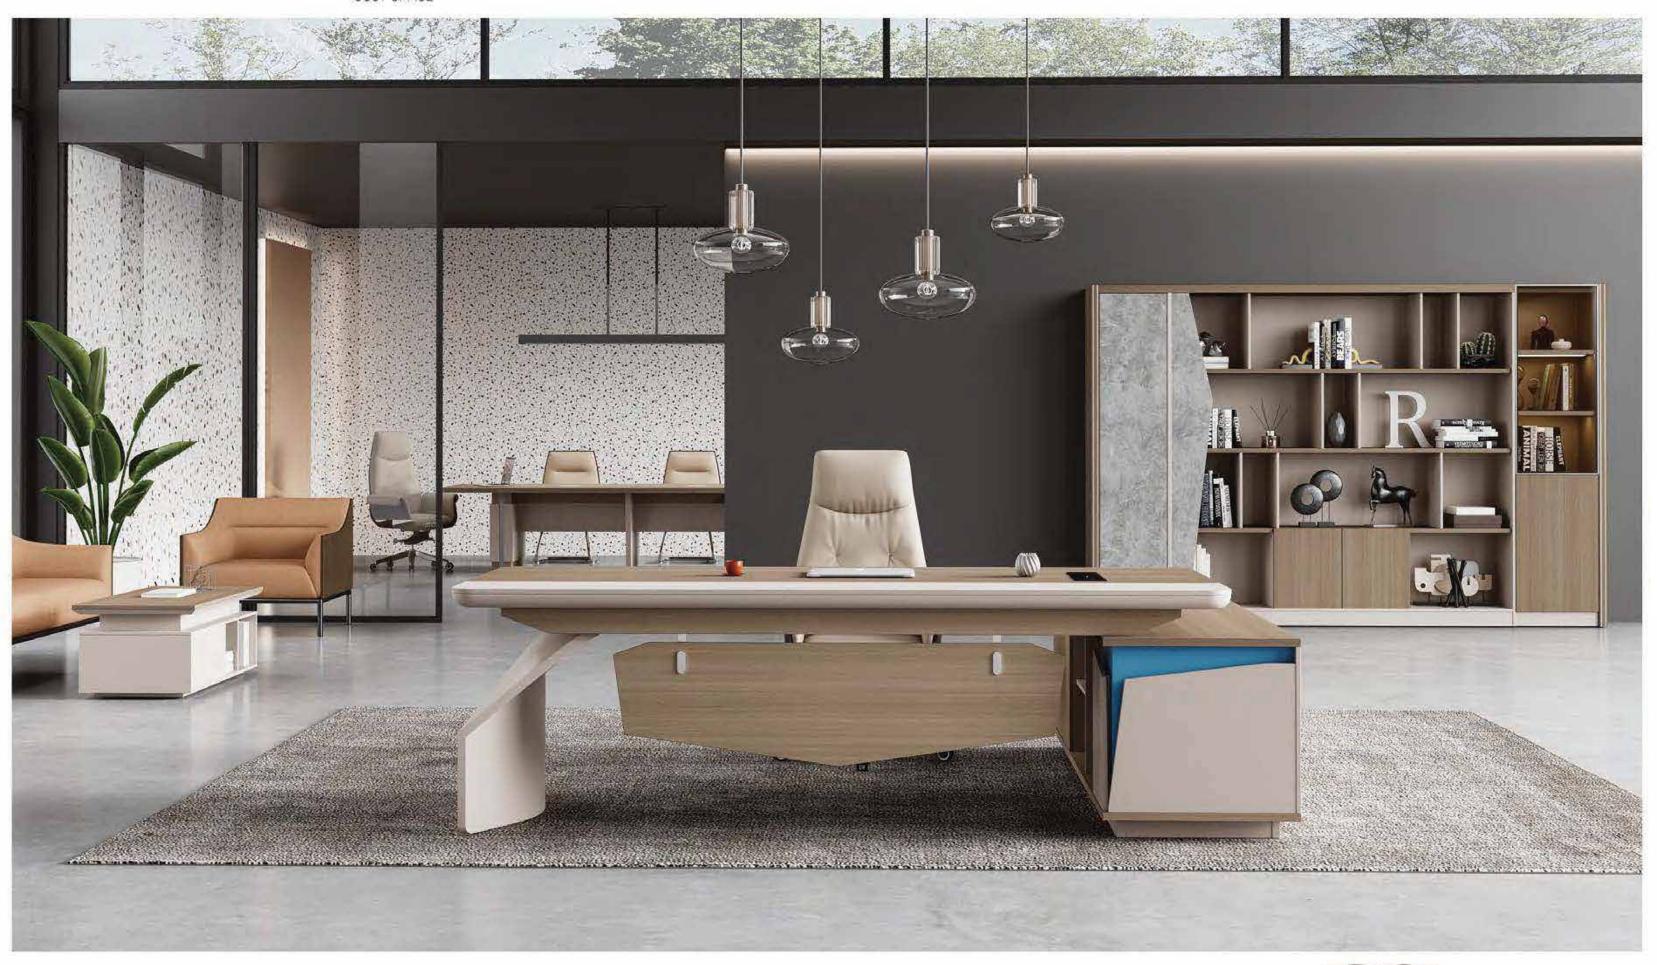

OFFICE FURNITURE

O The leading dancer of business space

American Oak series simple shape, simple and generous design, so that you in a broad vision of the difference. With practical design and elegant atmosphere combined and play incisively and vividly, add a gorgeous color for your office environment.

Adhering to the traditional craft, combined with modern art, expensive and elegant design, at the same time using the two-color patchwork desktop process, let a person refreshing. The perfect combination of science and art, elegant and practical, comfortable and considerate.