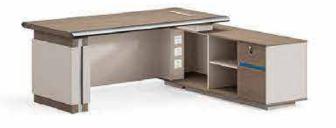

400D × 800H

### Simple combination

The concise combination, suitable for the collective space on the floor, and the decent appearance, make the limited space full of unlimited passion, economic and practical overall combination, at the same time affordable, so that different needs have satisfactory answers, fashionable and energetic design concept, Make the collective life more happy and orderly!





FD-2408 2400W × 800D × 1100H

FD-8512A 800W × 400D × 1200H FD-8512B 800W × 400D × 1200H





FD-8615 1900W × 1500D × 1000H FD-8605 500W × 400D × 480H 800W × 550D × 2000H FD-8606 1200W × 600D × 2000H FD-8612 FD-8512 1200W × 600D × 750H 1800W × 400D × 520H FD-8618 600W × 400D × 665H FD-8706 1200W × 600D × 450H FD-8712









FD-8224 2400W × 1800D × 750H

FD-8226 2600W × 2000D × 750H









FD-8220 2000W × 1800D × 750H

FD-8120 2000W × 1800D × 750H









FD-8126 2600W × 2000D × 750H

FD-8218 1800W × 1600D × 750H









FD-8320 2000W × 1800D × 750H

FD-8212 1200W × 600D × 750H









FD-8318 1800W × 1700D × 750H

FD-8214 1400W × 700D × 750H









FA-8116 1600W × 1500D × 750H

FD-1424 1400W × 2400D × 1050H

FD-2812 2800W × 1200D × 1050H

FD-2412 2400W × 1200D × 1050H

FD-2412 1680W × 1200D × 1050H











FD-3212AB 3200W × 1200D × 1100H

FD-2824 2800W × 2400D × 1050H

FD-3212 1600W × 1200D × 1100H (可延伸位)

FD-2815 1530W × 2400D × 1050H

FD-8128 2800W × 1400D × 1100H (可延伸位)









FD-4224 2400W × 2800D × 1100H (可延伸位)

FD-3612 2460W × 1230D × 1050H (可延伸位)

FD-8114 1400W × 1400D × 1100H (可延伸位)









FD-4224B 2440W × 2870D × 1100H

FD-8314 1400W × 1400D × 1100H