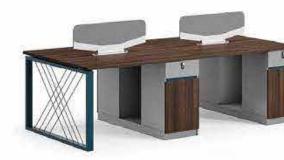

FA-8114 1400W × 700D × 750H

FA-8112 1200W × 600D × 750H

会议桌

FA-8240 2400W × 1200D × 750H

单人卡位

A-8014 1400W × 1400D × 1100H

两人卡位

FA-8221 1200W × 1200D × 750H

四人卡位

FA-8241 2400W × 1200D × 750H

前台

FA-8148 4800W×900D×1050H(可定制)

FA-8016 1600W × 400D × 2000H

FA-8108 800W × 400D × 2000H FA-8016 1600W × 400D × 2000H

FA-8007 700W × 400D × 2000H FA-8160 1600W × 400D × 2000H FA-8007 700W × 400D × 2000H FA-8160 1600W × 400D × 2000H