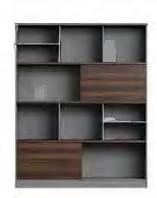

FA-8124 2400W × 1850D × 750H

FA-8007 700W × 400D × 2000H FA-8160 1600W × 400D × 2000H

elite, STYLE 04

FA-8126 2600W × 1830D × 750H

FA-8007 700W × 400D × 2000H FA-8160 1600W × 400D × 2000H