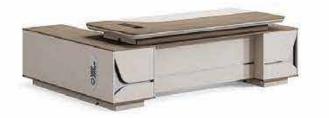

FA-8124 2400W × 1850D × 750H

FA-8007 700W × 400D × 2000H FA-8160 1600W × 400D × 2000H

elite, STYLE 04

FA-8126 2600W × 1830D × 750H

FA-8007 700W × 400D × 2000H FA-8160 1600W × 400D × 2000H