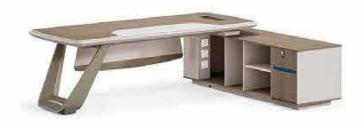

# Office space is a productivity

FA-8120 2000W × 1800D × 750H

FA-8012 1200W × 400D × 2000H FA-8108 800W × 400D × 2000H

FA-8118 1800W × 1680D × 750H

FA-8012 1200W × 400D × 2000H

FA-8108 800W × 400D × 2000H

FA-8114 1400W × 700D × 750H