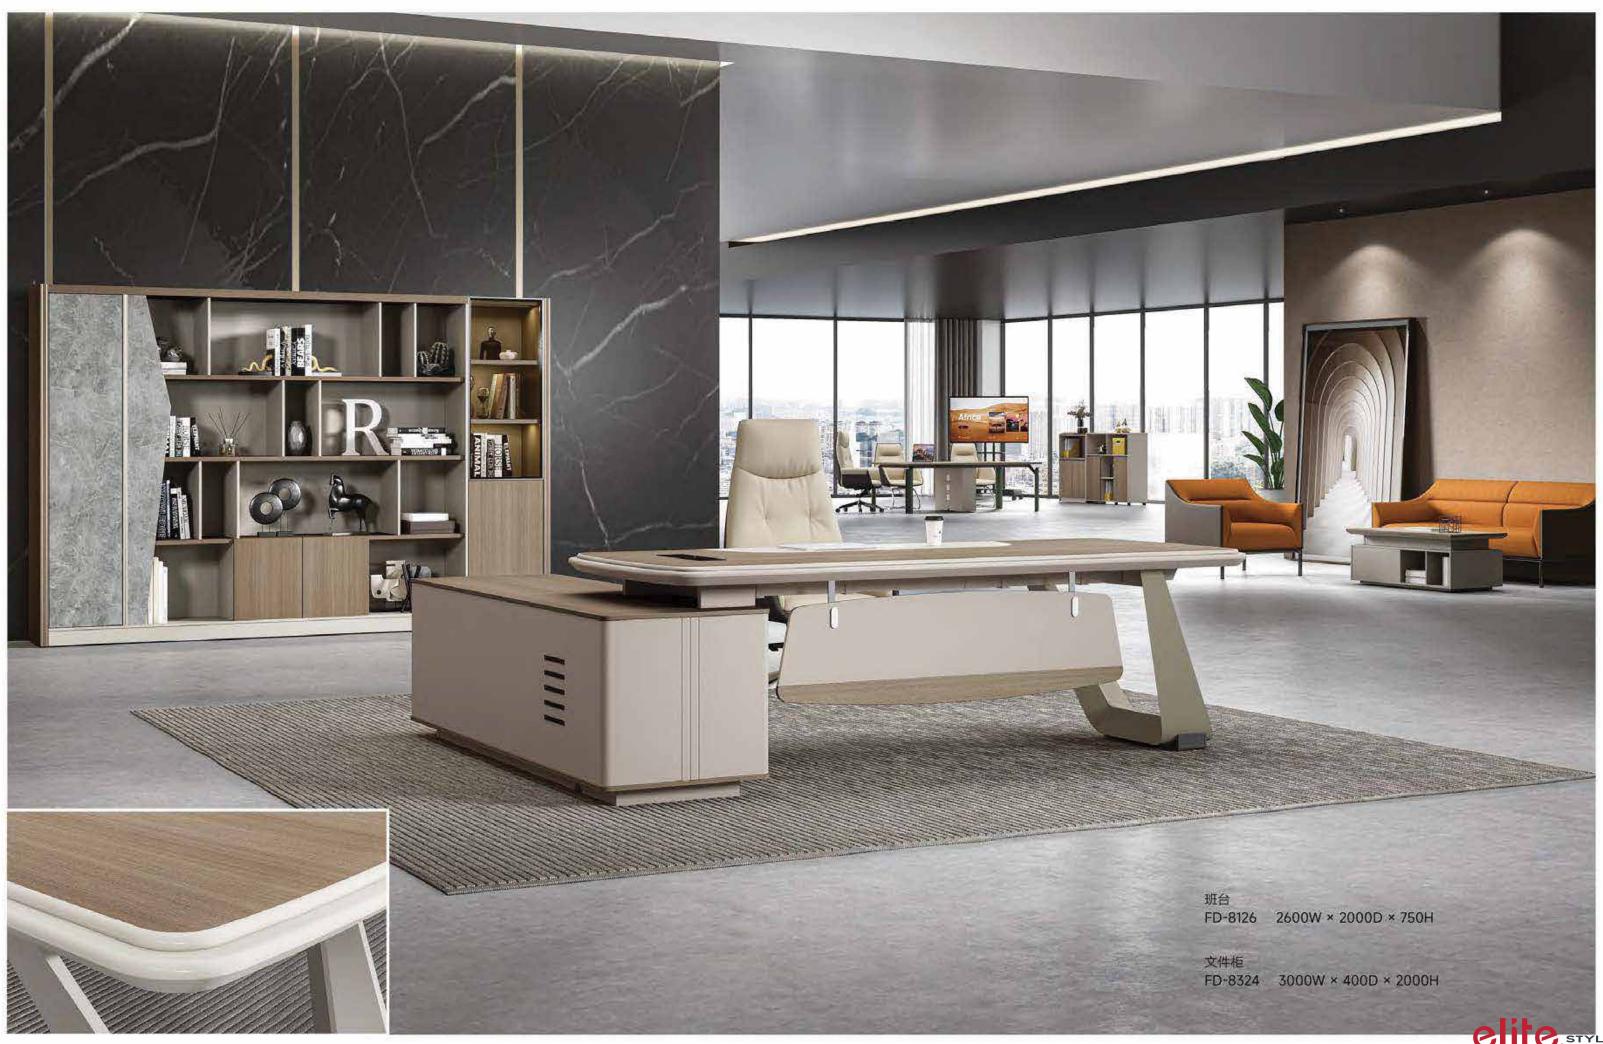

FD-8226 2600W × 2000D × 750H

FD-8324 3000W × 400D × 2000H

The sonorous straight lines and the angular rectangular structure show us its simple but very visual appearance structure. The elegant gray tone, coupled with the flat and compact texture, is the elegance and refinement of the reception. Muyoupin's low-key and calm business atmosphere.

班台 FD-8224 2400W × 1800D × 750H

文件柜

FD-8324 3000W × 400D × 2000H