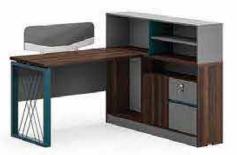

OFFICE FURNITURE

O The leading dancer of business space

American Oak series simple shape, simple and generous design, so that you in a broad vision of the difference. With practical design and elegant atmosphere combined and play incisively and vividly, add a gorgeous color for your office environment.

Adhering to the traditional craft, combined with modern art, expensive and elegant design, at the same time using the two-color patchwork desktop process, let a person refreshing. The perfect combination of science and art, elegant and practical, comfortable and considerate.

# Office space is a productivity

FA-8120 2000W × 1800D × 750H

FA-8012 1200W × 400D × 2000H FA-8108 800W × 400D × 2000H

FA-8118 1800W × 1680D × 750H

FA-8012 1200W × 400D × 2000H

FA-8108 800W × 400D × 2000H

FA-8114 1400W × 700D × 750H