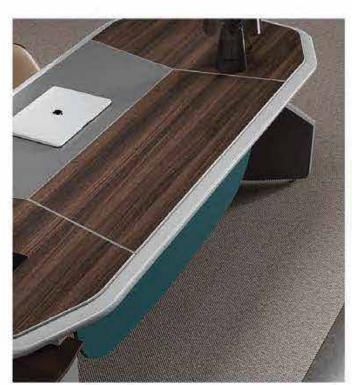

FA-8008 800W × 400D × 800H

17

A-8014 1400W × 1400D × 1100H

FA-8360 3600W × 1500D × 750H

FA-8080 800W × 400D × 800H

FA-8128 2800W × 2000D × 750H

FA-8122 2200W × 1800D × 750H

FA-8124 2400W × 1850D × 750H