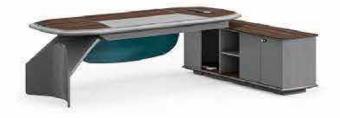

O The leading dancer of business space

Zen series is indispensable in the work is the kind of passion and power, fine layout, sincere service, in full accordance with your work needs, leading you to feel the perfect combination of fashion and practical double in the work. It conveys the master's extraordinary appreciation taste.

FD-8226 2600W × 2000D × 750H

FD-8324 3000W × 400D × 2000H

The sonorous straight lines and the angular rectangular structure show us its simple but very visual appearance structure. The elegant gray tone, coupled with the flat and compact texture, is the elegance and refinement of the reception. Muyoupin's low-key and calm business atmosphere.

班台 FD-8224 2400W × 1800D × 750H

文件柜

FD-8324 3000W × 400D × 2000H