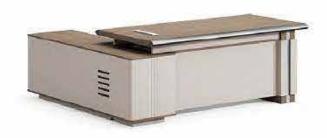

FA-8124 2400W × 1850D × 750H

FA-8007 700W × 400D × 2000H FA-8160 1600W × 400D × 2000H

elite, STYLE 04

FA-8126 2600W × 1830D × 750H

FA-8007 700W × 400D × 2000H FA-8160 1600W × 400D × 2000H