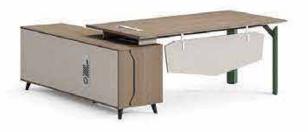

FD-8226 2600W × 2000D × 750H

FD-8324 3000W × 400D × 2000H

The sonorous straight lines and the angular rectangular structure show us its simple but very visual appearance structure. The elegant gray tone, coupled with the flat and compact texture, is the elegance and refinement of the reception. Muyoupin's low-key and calm business atmosphere.

班台 FD-8224 2400W × 1800D × 750H

文件柜

FD-8324 3000W × 400D × 2000H