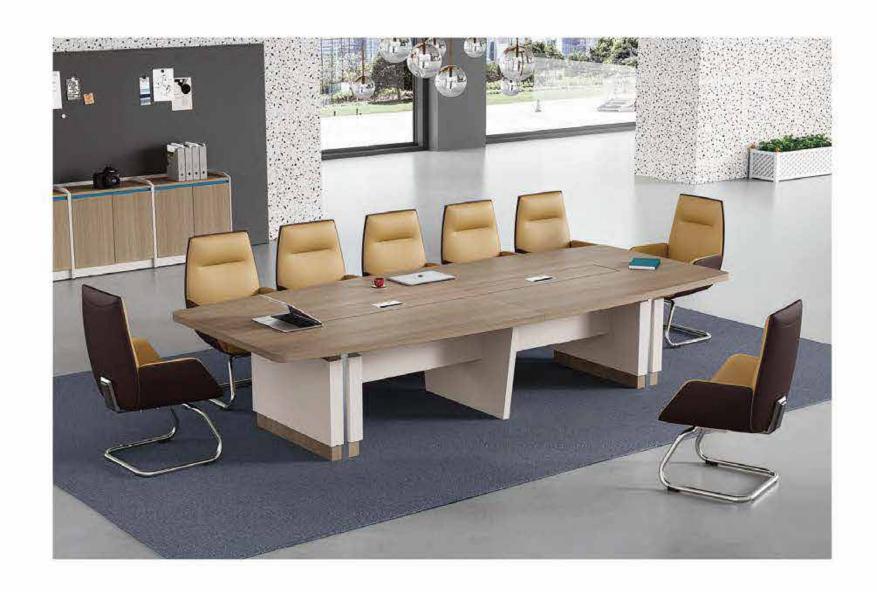

OFFICE FURNITURE

O The leading dancer of business space

American Oak series simple shape, simple and generous design, so that you in a broad vision of the difference. With practical design and elegant atmosphere combined and play incisively and vividly, add a gorgeous color for your office environment.

Adhering to the traditional craft, combined with modern art, expensive and elegant design, at the same time using the two-color patchwork desktop process, let a person refreshing. The perfect combination of science and art, elegant and practical, comfortable and considerate.

FA-8124 2400W × 1850D × 750H

FA-8007 700W × 400D × 2000H FA-8160 1600W × 400D × 2000H

elite, STYLE 04

FA-8126 2600W × 1830D × 750H

FA-8007 700W × 400D × 2000H FA-8160 1600W × 400D × 2000H