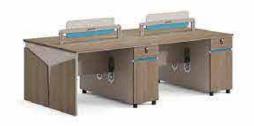

FA-8114 1400W × 700D × 750H

FA-8112 1200W × 600D × 750H

会议桌

FA-8240 2400W × 1200D × 750H

单人卡位

A-8014 1400W × 1400D × 1100H

两人卡位

FA-8221 1200W × 1200D × 750H

四人卡位

FA-8241 2400W × 1200D × 750H

前台

FA-8148 4800W×900D×1050H(可定制)

FA-8016 1600W × 400D × 2000H

FA-8108 800W × 400D × 2000H FA-8016 1600W × 400D × 2000H

FA-8007 700W × 400D × 2000H FA-8160 1600W × 400D × 2000H FA-8007 700W × 400D × 2000H FA-8160 1600W × 400D × 2000H