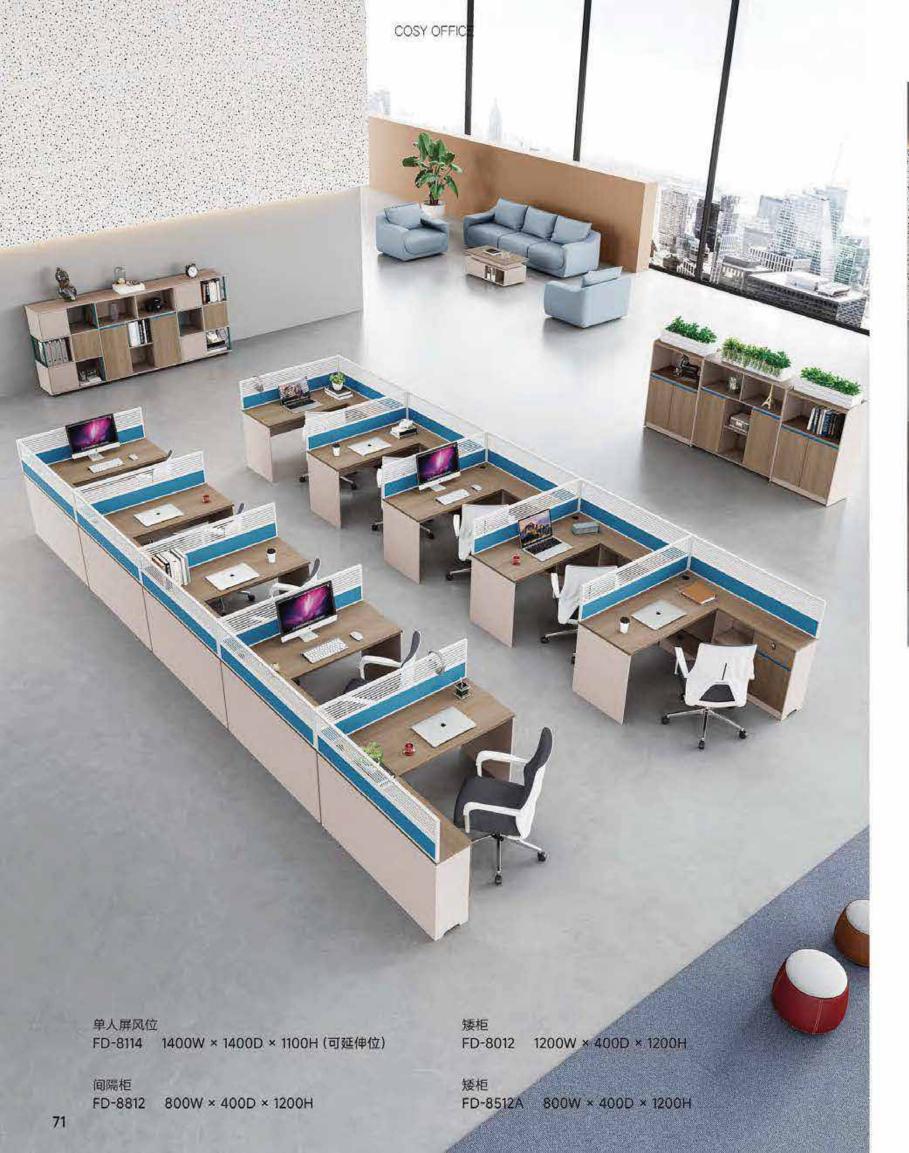

FD-8128 2800W × 1400D × 1100H (可延伸位)

FD-8812 800W × 400D × 1200H

FD-8012 1200W × 400D × 1200H

elite, STYLE

四人屏风位 FD-4224 2400W × 2800D × 1100H (可延伸位) 四人屏风位

FD-4224B 2440W × 2870D × 1100H

We are all eager to get a silent space to clear our mind in the busy and noisy city life, sometimes: it is only a kind of simplicity—the life attitude reflecting reason and quiet mind.

FD-8114 1400W × 1400D × 1100H (可延伸位)

FD-4224B 2440W × 2870D × 1100H

FD-8314 1400W × 1400D × 1100H

FD-2408 2400W × 800D × 1100H

FD-2024 2400W × 800D × 1100H

FD-8312 3200W × 1200D × 750H

FD-8324 3000W × 400D × 2000H FD-8200 2000W × 400D × 1600H