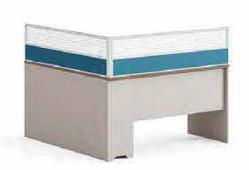

FA-8124 2400W × 1850D × 750H

FA-8007 700W × 400D × 2000H FA-8160 1600W × 400D × 2000H

elite, STYLE 04

FA-8126 2600W × 1830D × 750H

FA-8007 700W × 400D × 2000H FA-8160 1600W × 400D × 2000H

FA-8120 2000W × 1800D × 750H

FA-8126 2600W × 1830D × 750H

FA-8118 1800W × 1680D × 750H

班台

FA-8116 1600W × 1500D × 750H

会议桌

FA-8360 3600W × 1500D × 750H

电脑台