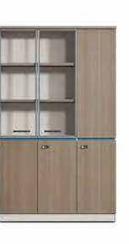

FD-8224 2400W × 1800D × 750H

FD-8226 2600W × 2000D × 750H

FD-8220 2000W × 1800D × 750H

FD-8120 2000W × 1800D × 750H

FD-8126 2600W × 2000D × 750H

FD-8218 1800W × 1600D × 750H

FD-8320 2000W × 1800D × 750H

FD-8212 1200W × 600D × 750H