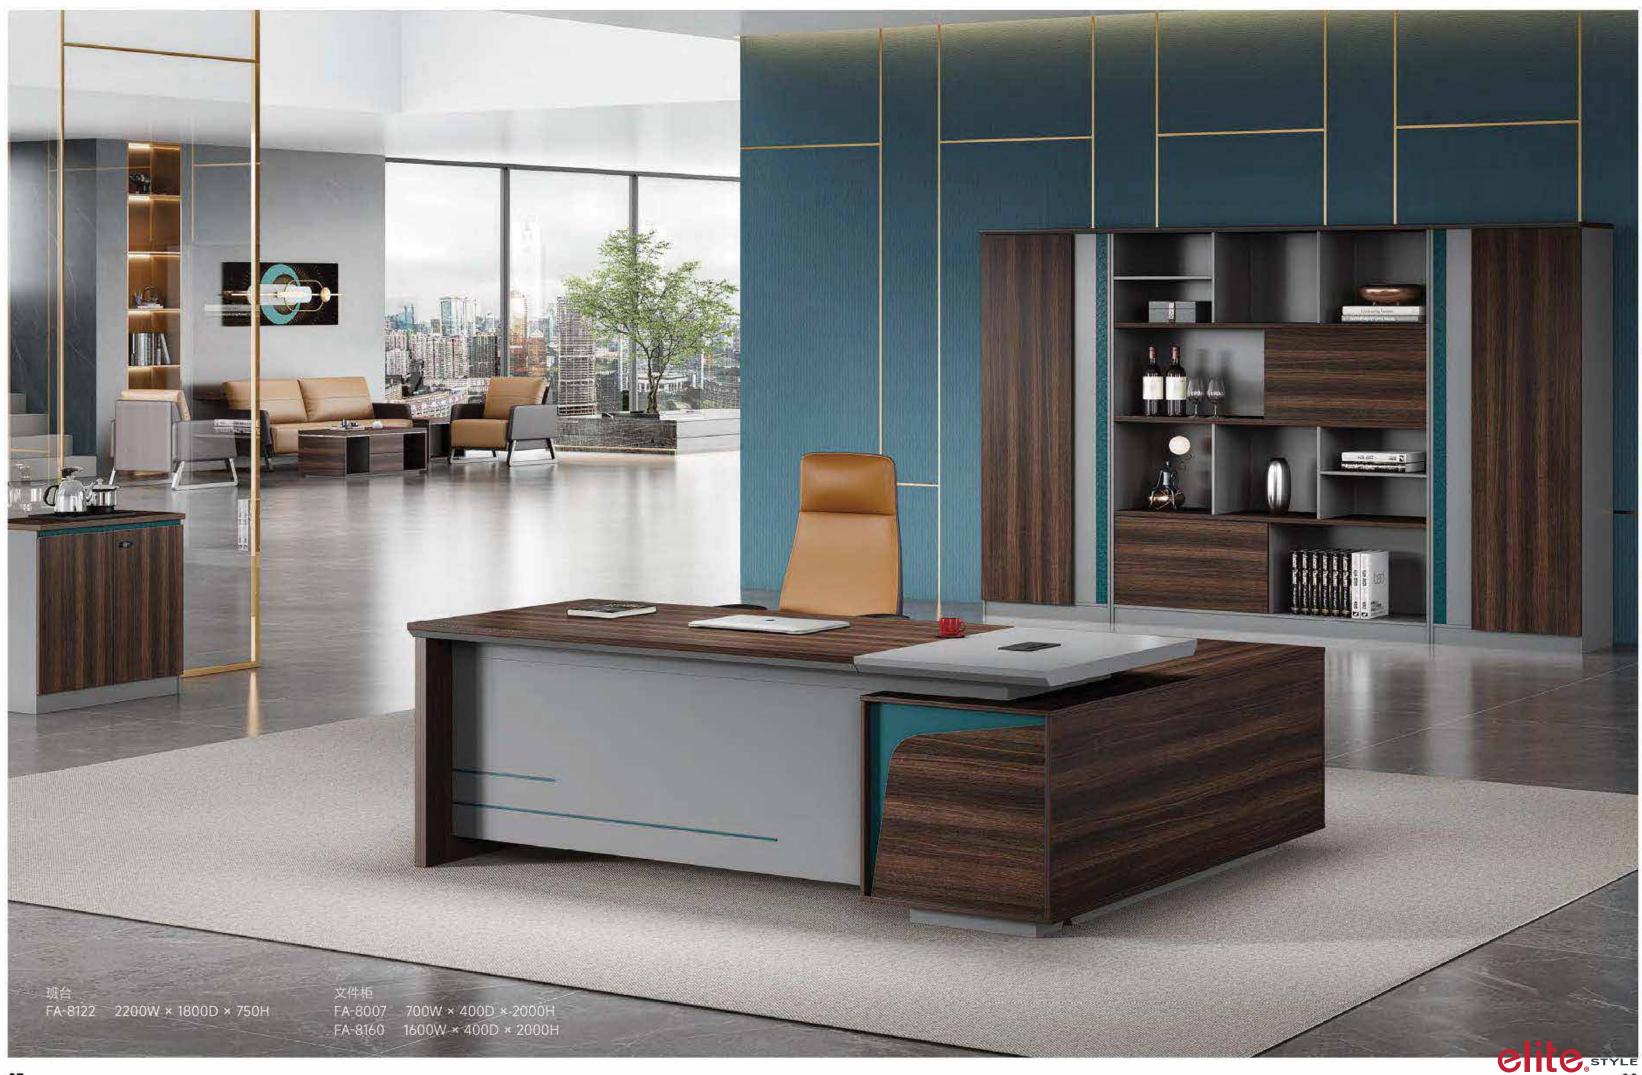

FA-8008 800W × 400D × 800H

17

A-8014 1400W × 1400D × 1100H

FA-8360 3600W × 1500D × 750H

FA-8080 800W × 400D × 800H

FA-8128 2800W × 2000D × 750H

FA-8122 2200W × 1800D × 750H

FA-8124 2400W × 1850D × 750H

FA-8120 2000W × 1800D × 750H

FA-8126 2600W × 1830D × 750H

FA-8118 1800W × 1680D × 750H

班台

FA-8116 1600W × 1500D × 750H

会议桌

FA-8360 3600W × 1500D × 750H

电脑台