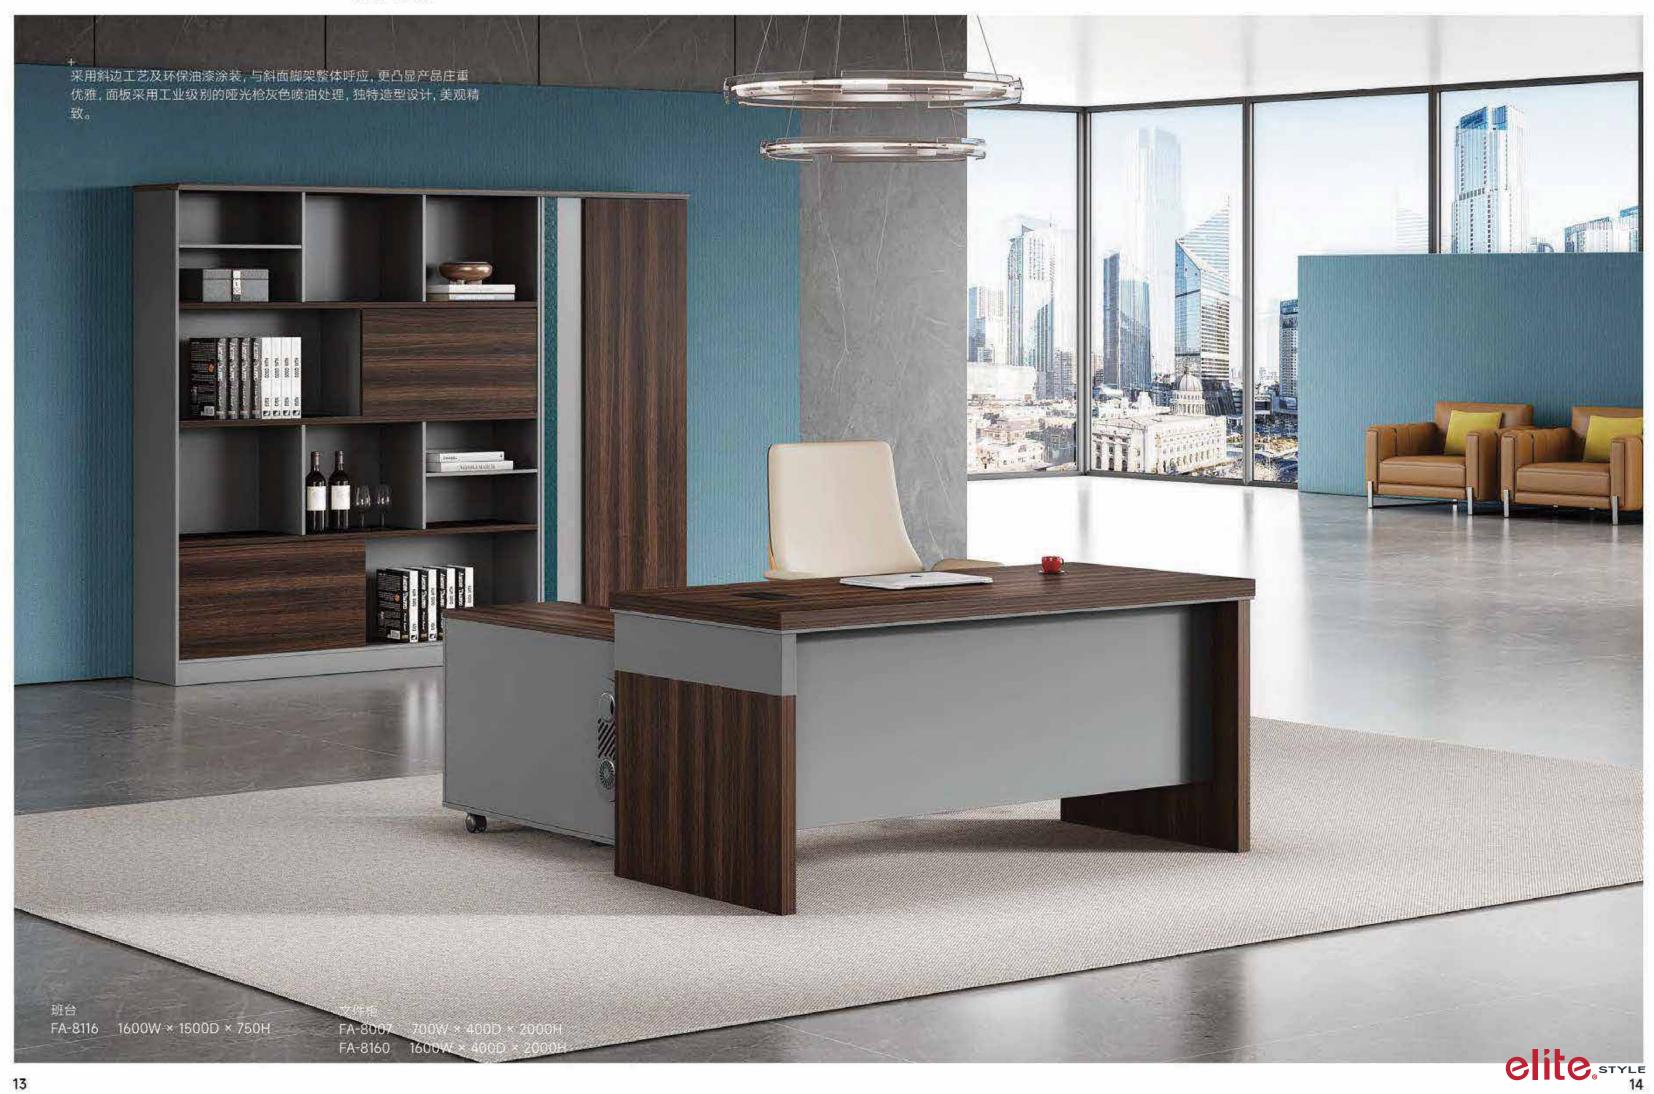

FA-8124 2400W × 1850D × 750H

FA-8007 700W × 400D × 2000H FA-8160 1600W × 400D × 2000H

elite, STYLE 04

FA-8126 2600W × 1830D × 750H

FA-8007 700W × 400D × 2000H FA-8160 1600W × 400D × 2000H