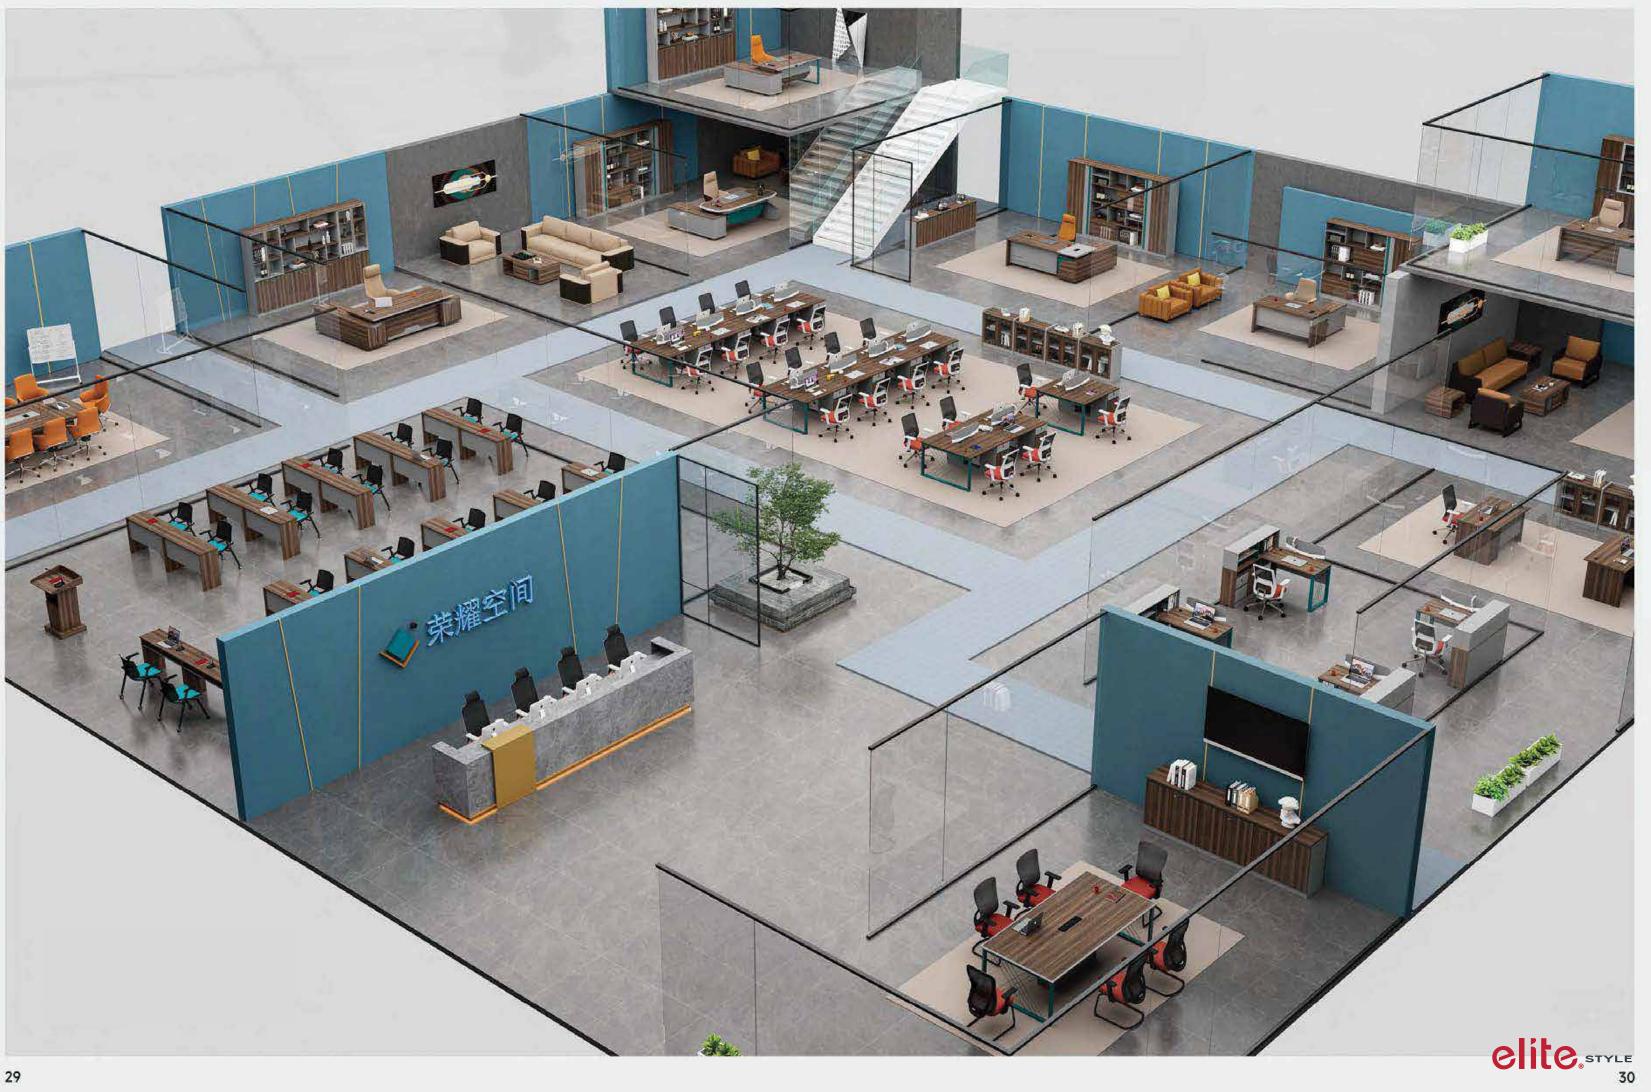

OFFICE FURNITURE

O The leading dancer of business space

American Oak series simple shape, simple and generous design, so that you in a broad vision of the difference. With practical design and elegant atmosphere combined and play incisively and vividly, add a gorgeous color for your office environment.

O The leading dancer of business space

Zen series is indispensable in the work is the kind of passion and power, fine layout, sincere service, in full accordance with your work needs, leading you to feel the perfect combination of fashion and practical double in the work. It conveys the master's extraordinary appreciation taste.

## **UNPARALLELED DESIGN**

The concise combination, suitable for the collective space on the floor, and the decent appearance, make the limited space full of unlimited passion, economic and practical overall combination, at the same time affordable, so that different needs have satisfactory answers, fashionable and energetic design concept, Make the collective life more happy and orderiv!