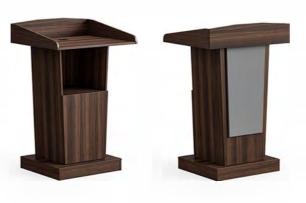

FA-8124 2400W × 1850D × 750H

FA-8007 700W × 400D × 2000H FA-8160 1600W × 400D × 2000H

elite, STYLE 04

FA-8126 2600W × 1830D × 750H

FA-8007 700W × 400D × 2000H FA-8160 1600W × 400D × 2000H