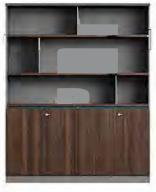

FA-8124 2400W × 1850D × 750H

FA-8007 700W × 400D × 2000H FA-8160 1600W × 400D × 2000H

elite, STYLE 04

FA-8126 2600W × 1830D × 750H

FA-8007 700W × 400D × 2000H FA-8160 1600W × 400D × 2000H