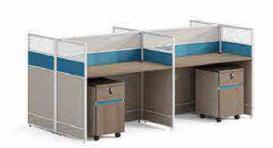

FA-8114 1400W × 700D × 750H

FA-8112 1200W × 600D × 750H

会议桌

FA-8240 2400W × 1200D × 750H

单人卡位

A-8014 1400W × 1400D × 1100H

两人卡位

FA-8221 1200W × 1200D × 750H

四人卡位

FA-8241 2400W × 1200D × 750H

前台

FA-8148 4800W×900D×1050H(可定制)

FA-8016 1600W × 400D × 2000H

FA-8108 800W × 400D × 2000H FA-8016 1600W × 400D × 2000H

FA-8007 700W × 400D × 2000H FA-8160 1600W × 400D × 2000H FA-8007 700W × 400D × 2000H FA-8160 1600W × 400D × 2000H