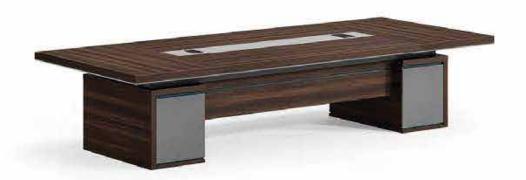

FA-8120 2000W × 1800D × 750H

FA-8126 2600W × 1830D × 750H

FA-8118 1800W × 1680D × 750H

班台

FA-8116 1600W × 1500D × 750H

会议桌

FA-8360 3600W × 1500D × 750H

电脑台

FA-8114 1400W × 700D × 750H

FA-8112 1200W × 600D × 750H

会议桌

FA-8240 2400W × 1200D × 750H

单人卡位

A-8014 1400W × 1400D × 1100H

两人卡位

FA-8221 1200W × 1200D × 750H