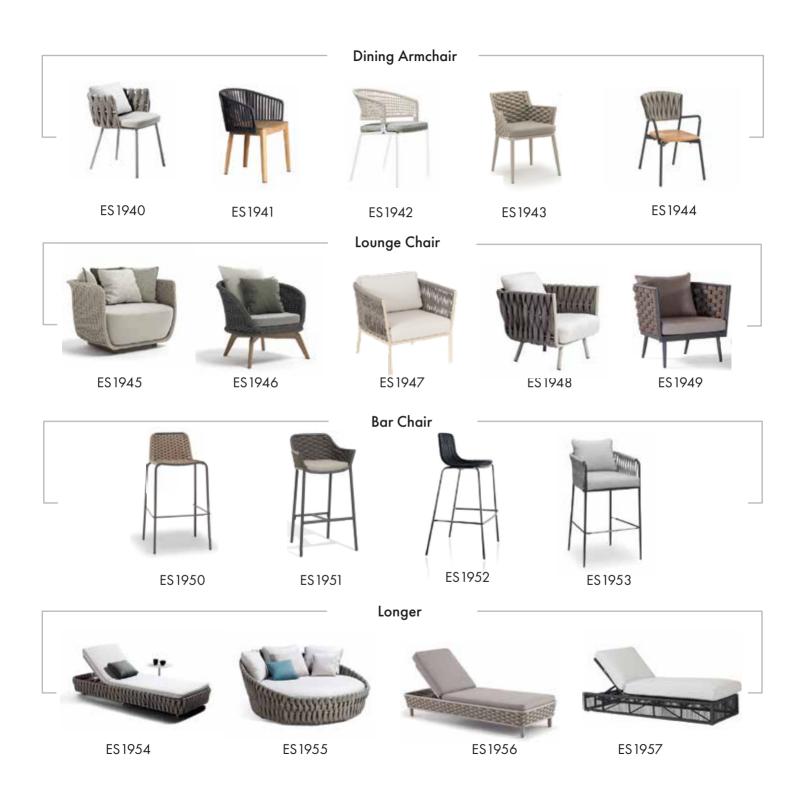

#### Outdoor Furniture

It is our passion to make people forget their daily stress while relaxing in one of our many exclusive pieces of design Outdoor Furniture garden furniture. Every piece is a blend of quality, simplicity and modern elegance. Our extensive range of modern outdoor furniture, but also parasols and outdoor accessories, will transform every terrace into a place where you can have an pleasant time with family and friends. The Outdoor Collection consists of The finest classic and premium Teak, Synthetic rattan and different varieties of recycled or reclaimed materials.

#### Synthetic Rattan Furniture

Synthetic rattan furniture is made from made fibre which is much sturdier and more durable than the real thing. The fibres are woven in the same way as real rattan but are often coated with UV additives that can prevent fading and wear.

Outdoor furniture sets made from synthetic rattan have proved increasingly popular over the past decade for various reasons, not least their sheer resistance to outdoor elements, including both moisture and UV light. Such furniture remains beautiful and durable even when left out in harsh conditions and is very easy to care for in general, only requiring routine cleaning and not needing to be

#### Teak Furniture

Our timber collection offers a full range of furniture in sustainability scoured woods. The premium hardwood range is made from legal teak, one of the world's strongest and most durable woods.

### Batyline Collection

The frames of this outdoor furniture are made of powdercoated aluminium and are light, but very solid. The aluminium frame and Batyline seat are both easy to maintain, weather-resistant and recyclable.

### Rope Collection

Rope is durable, innovative and strong material to use for the weaving if indoor nor outdoor furniture. It is stylish, unique and has a soft touch, creating comfortable seating and stunning looks. Rope is made of thermoplastic polypropylene (PP) fibers and has been develop to meet all standard requirements for outdoor furniture. It is engineered to ensure extreme outdoor condition such as sunlight UV exposure, extreme temperature variances, mold and