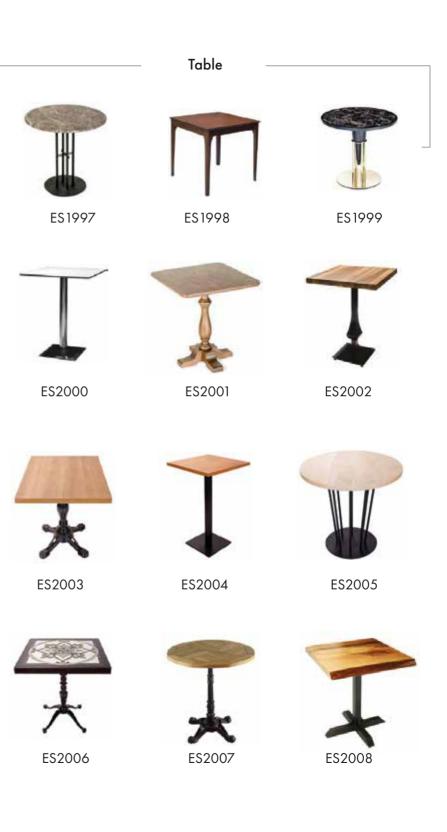

#### Dining Table

Large variety of dining tables and coffee tables, available at various heights in square, rectangular, round or oval shapes, designed and designed to equip the halls,restaurants ,coffee shops and others projects and the hotel rooms.

## Table Top

Table tops come in a variety of shapes, sizes and materials but are usually determined by their efficiency and flexibility. Table tops are designed in a lightweight and motionless manner, and are most common in projects and can be easily transported and arranged by customers and employees.

# Table Top

Laminate Table Top

Teak Wood Table Top

Aluminum Table Top

Compact Table Top

Marble Table Top

Solid Wood Table Top

Advertisement Design Laminated onto Durable and High Resistant Table Tops