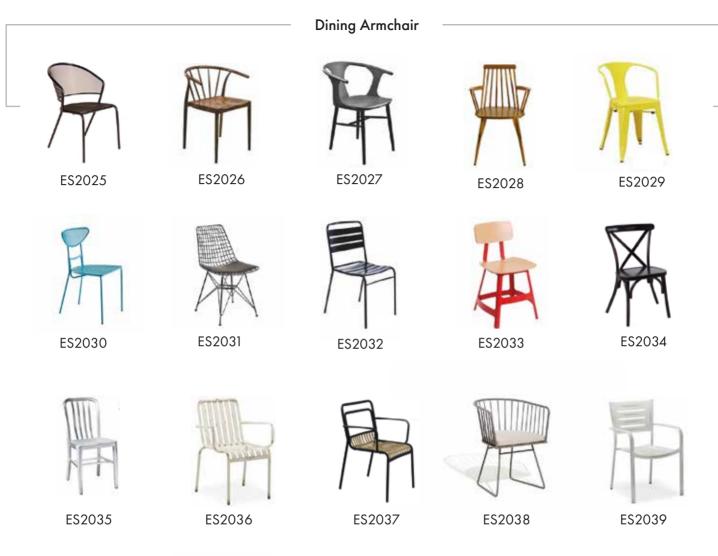

#### Indoor Furniture

Our indoor collection come in a wide assortment of styles, finishes, fabrics and leathers - from traditional to contemporary. Hand-assembled with hardwood frames, high quality foams and premium cushioning fibers, with our exclusive fabrics. We've partnered with leading textile makers to create a wide assortment that maximizes comfort and style.