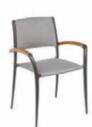

### Metal Furniture

Metal furniture are produced with aluminum, cast iron, stainless table, static powder metal and chrome plated according to the characteristics of the environment and according to the needs. The efficiency will increase by creating a combination considering both the appearance and functionality. Metal Furniture can be used indoors or outdoors depending on the material

ES2041

ES2040

ES2042

ES2043

ES2044