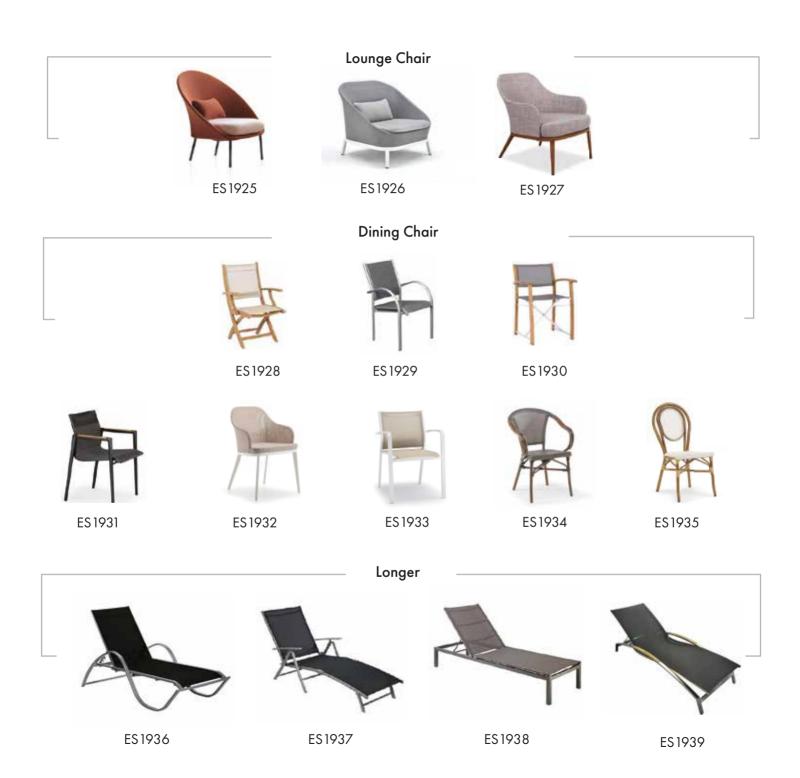

#### Indoor Furniture

Our indoor collection come in a wide assortment of styles, finishes, fabrics and leathers - from traditional to contemporary. Hand-assembled with hardwood frames, high quality foams and premium cushioning fibers, with our exclusive fabrics. We've partnered with leading textile makers to create a wide assortment that maximizes comfort and style.

ES 1973

ES1974

ES 1975

ES 1976

ES1977