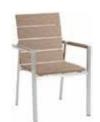

### Batyline Collection

The frames of this outdoor furniture are made of powdercoated aluminium and are light, but very solid. The aluminium frame and Batyline seat are both easy to maintain, weather-resistant and recyclable.

halsil