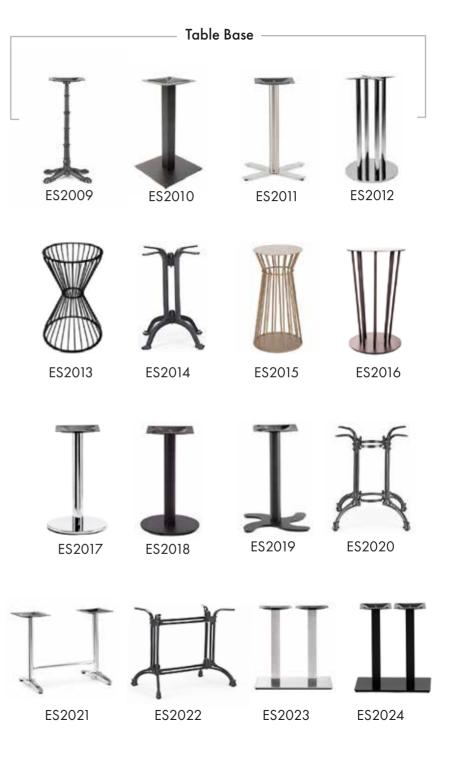

#### Dining Table

Large variety of dining tables and coffee tables, available at various heights in square, rectangular, round or oval shapes, designed and designed to equip the halls,restaurants ,coffee shops and others projects and the hotel rooms.

## Table Top

Table tops come in a variety of shapes, sizes and materials but are usually determined by their efficiency and flexibility. Table tops are designed in a lightweight and motionless manner, and are most common in projects and can be easily transported and arranged by customers and employees.

# Table Top

Laminate Table Top

Teak Wood Table Top

Aluminum Table Top

Compact Table Top

Marble Table Top

Solid Wood Table Top

Advertisement Design Laminated onto Durable and High Resistant Table Tops