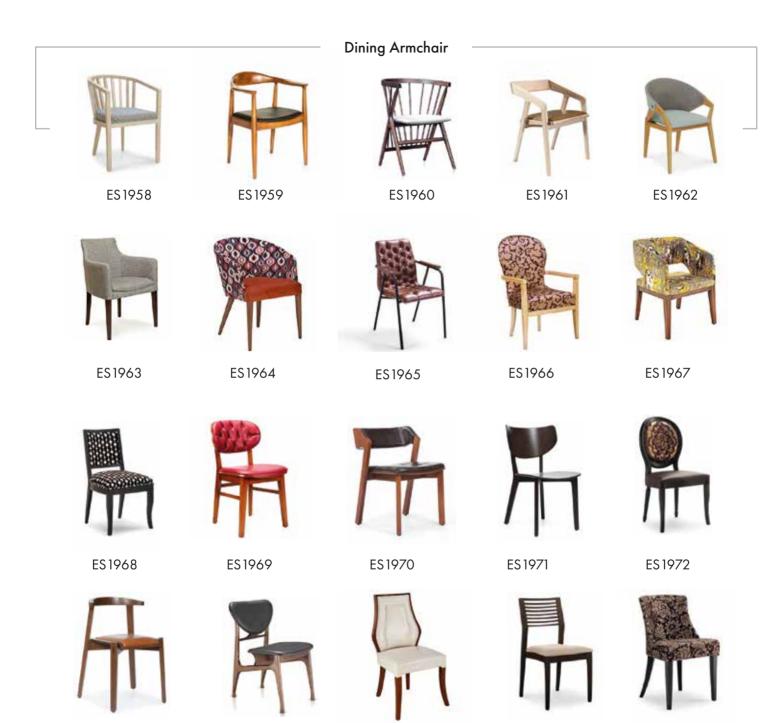

#### Indoor Furniture

Our indoor collection come in a wide assortment of styles, finishes, fabrics and leathers - from traditional to contemporary. Hand-assembled with hardwood frames, high quality foams and premium cushioning fibers, with our exclusive fabrics. We've partnered with leading textile makers to create a wide assortment that maximizes comfort and style.