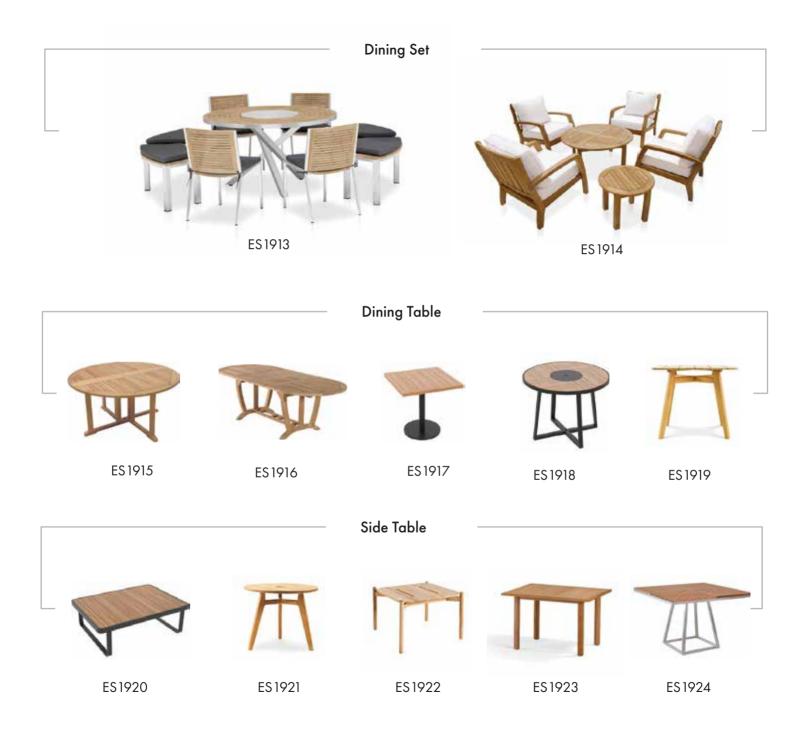

#### Dining Table

Large variety of dining tables and coffee tables, available at various heights in square, rectangular, round or oval shapes, designed and designed to equip the halls,restaurants ,coffee shops and others projects and the hotel rooms.