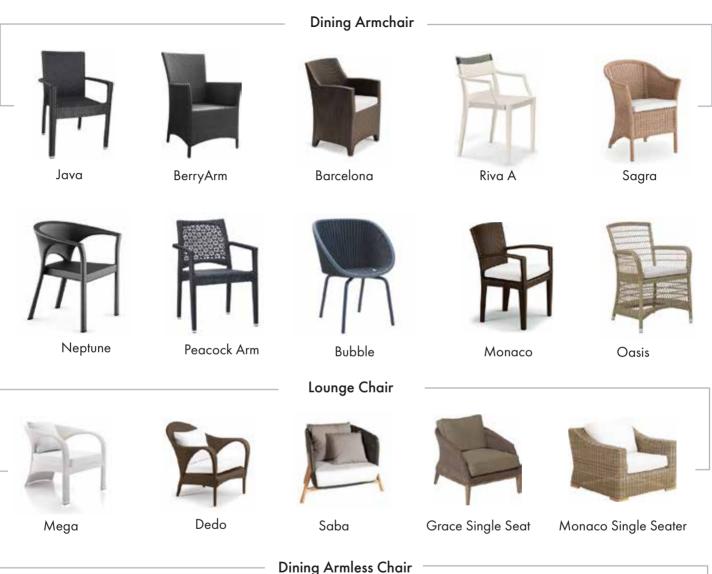

tion consists of The finest classic and premium Teak, Synthetic rattan and different varieties of recycled or reclaimed materials.

#### Synthetic Rattan Furniture

Synthetic rattan furniture is made from made fibre which is much sturdier and more durable than the real thing. The fibres are woven in the same way as real rattan but are often coated with UV additives that can prevent fading and wear.

Outdoor furniture sets made from synthetic rattan have proved increasingly popular over the past decade for various reasons, not least their sheer resistance to outdoor elements, including both moisture and UV light. Such furniture remains beautiful and durable even when left out in harsh conditions and is very easy to care for in general, only requiring routine cleaning and not needing to be







Weave Armless

Jazz

**Dining Armless Chair** 



Monaco Armless



Peacock Armless



Mist



#### Teak Furniture

Our timber collection offers a full range of furniture in sustainability scoured woods. The premium hardwood range is made from legal teak, one of the world's strongest and most durable woods.





ES1901

Dining Armchair







ES 1903



ES1904



ES1905



ES1906





ES 1910



ES1908











ES1909

ES 1912





### Batyline Collection

The frames of this outdoor furniture are made of powdercoated aluminium and are light, but very solid. The aluminium frame and Batyline seat are both easy to maintain, weather-resistant and recyclable.

halsil



### Rope Collection

Rope is durable, innovative and strong material to use for the weaving if indoor nor outdoor furn