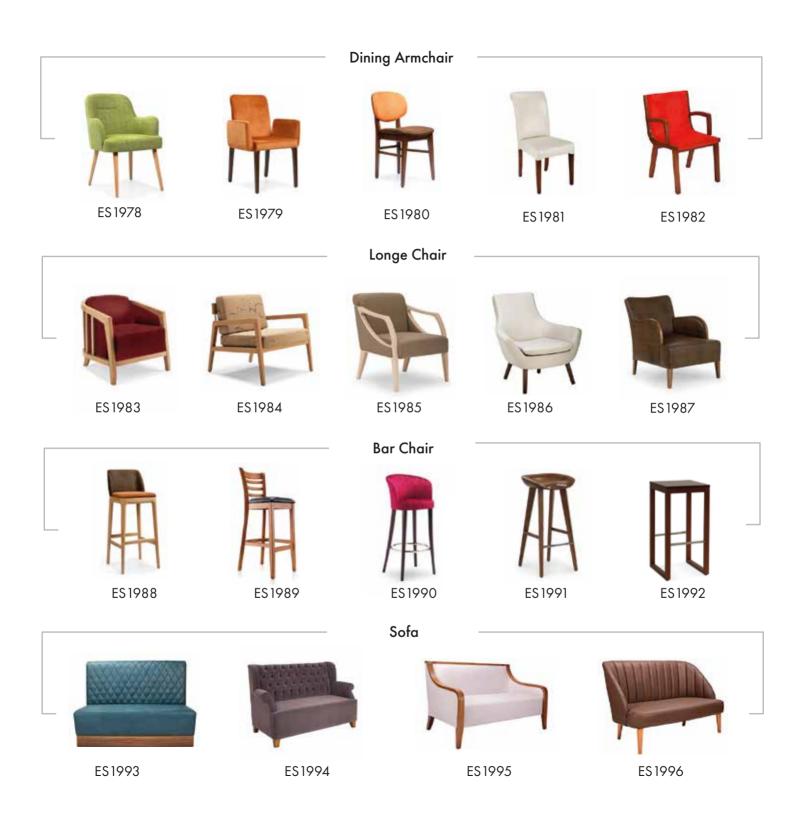

#### Indoor Furniture

Our indoor collection come in a wide assortment of styles, finishes, fabrics and leathers - from traditional to contemporary. Hand-assembled with hardwood frames, high quality foams and premium cushioning fibers, with our exclusive fabrics. We've partnered with leading textile makers to create a wide assortment that maximizes comfort and style.