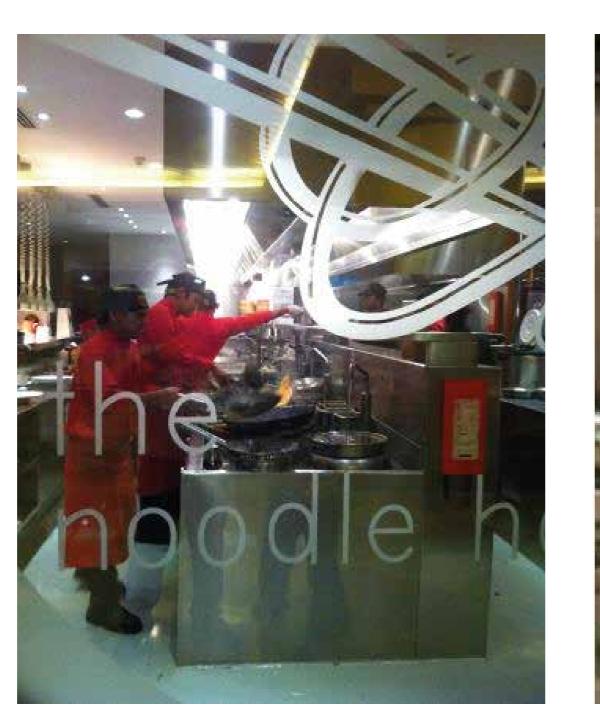

Location: Saudi Arabia

Year: 2018

The most well known Asian cousin in KAS, the origin of the noodle house is from Jumirah (Dubai/ UAE)