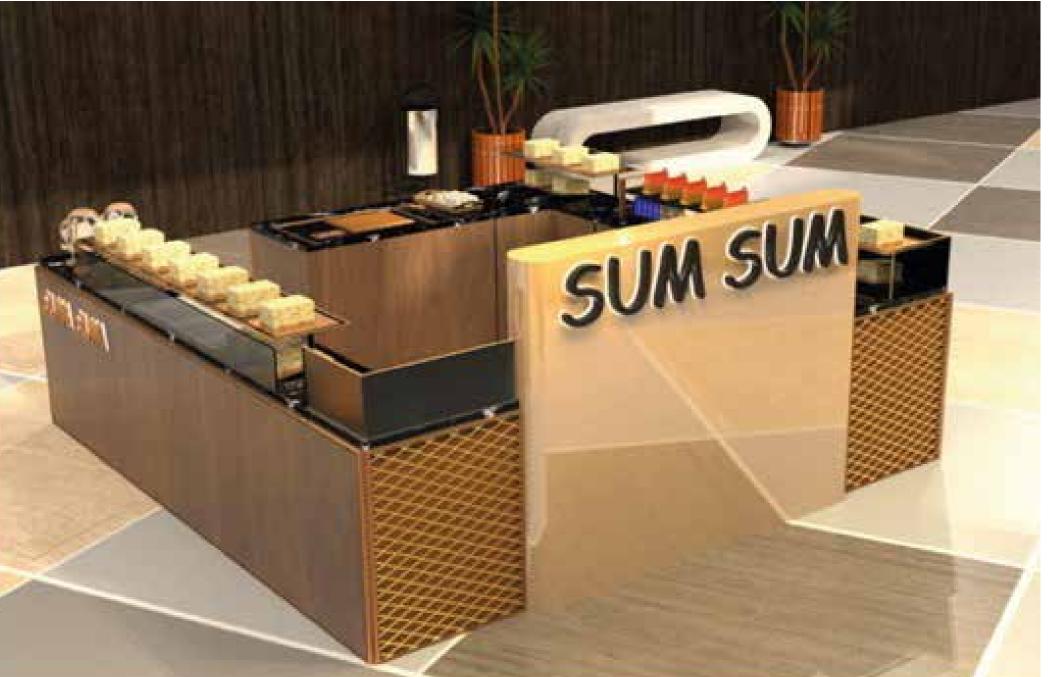

### 18 Shai W Na3Na3

Lebanese Snack

Food Smith Fire Wooden Oven

Delivered: From idea to completion of building 500 m2 including the internal kitchen design and buying all of furnitureand kitchen equipments from the manufacturer outof KSA

Location: Saudi Arabia

Year: 2018

The most well known Asian cousin in KAS, the origin of the noodle house is from Jumirah (Dubai/ UAE)