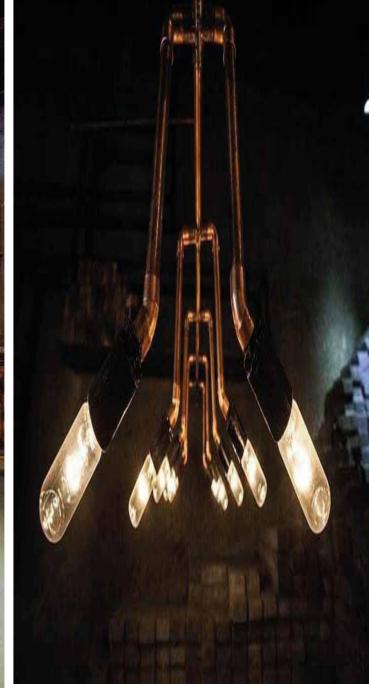

### 18 Shai W Na3Na3

Lebanese Snack

Food Smith Fire Wooden Oven

Delivered: From idea to completion of building 500 m2 including the internal kitchen design and buying all of furnitureand kitchen equipments from the manufacturer outof KSA

Location: Saudi Arabia

Year: 2018

The most well known Asian cousin in KAS, the origin of the noodle house is from Jumirah (Dubai/ UAE)