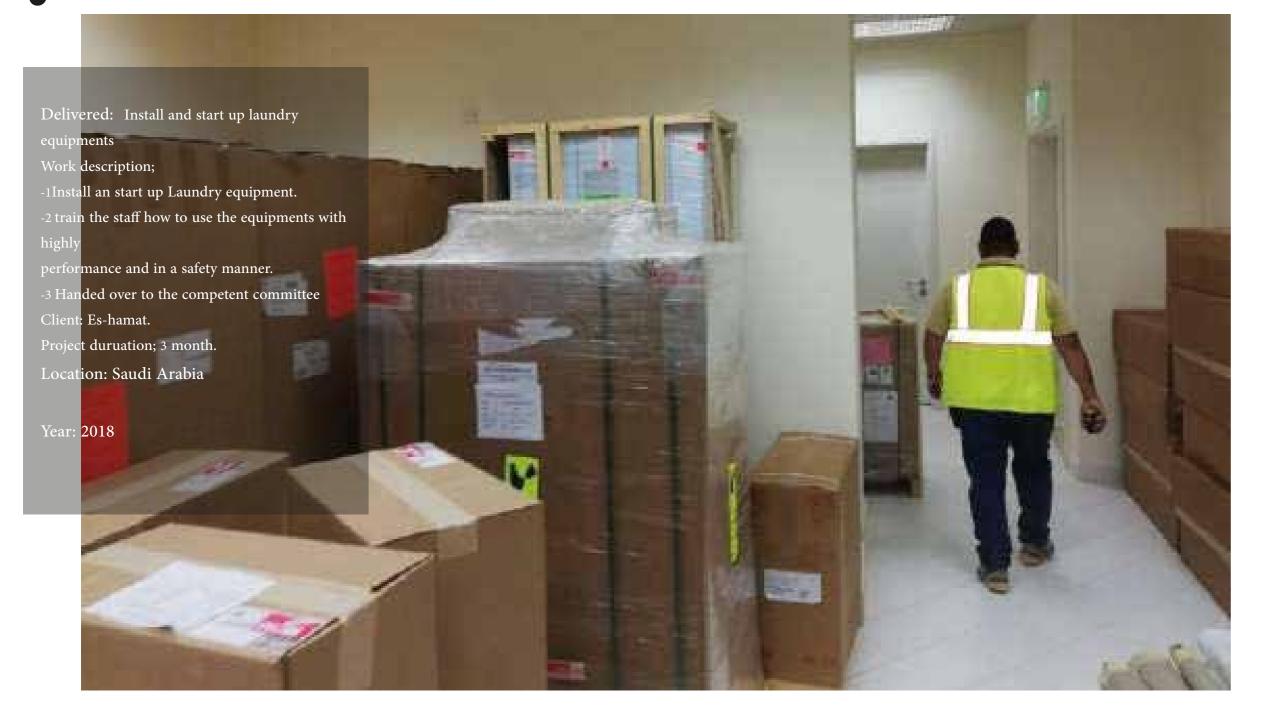

### 18 Shai W Na3Na3

Lebanese Snack

Food Smith Fire Wooden Oven

Delivered: From idea to completion of building 500 m2 including the internal kitchen design and buying all of furnitureand kitchen equipments from the manufacturer outof KSA

Location: Saudi Arabia

Year: 2018

The most well known Asian cousin in KAS, the origin of the noodle house is from Jumirah (Dubai/ UAE)