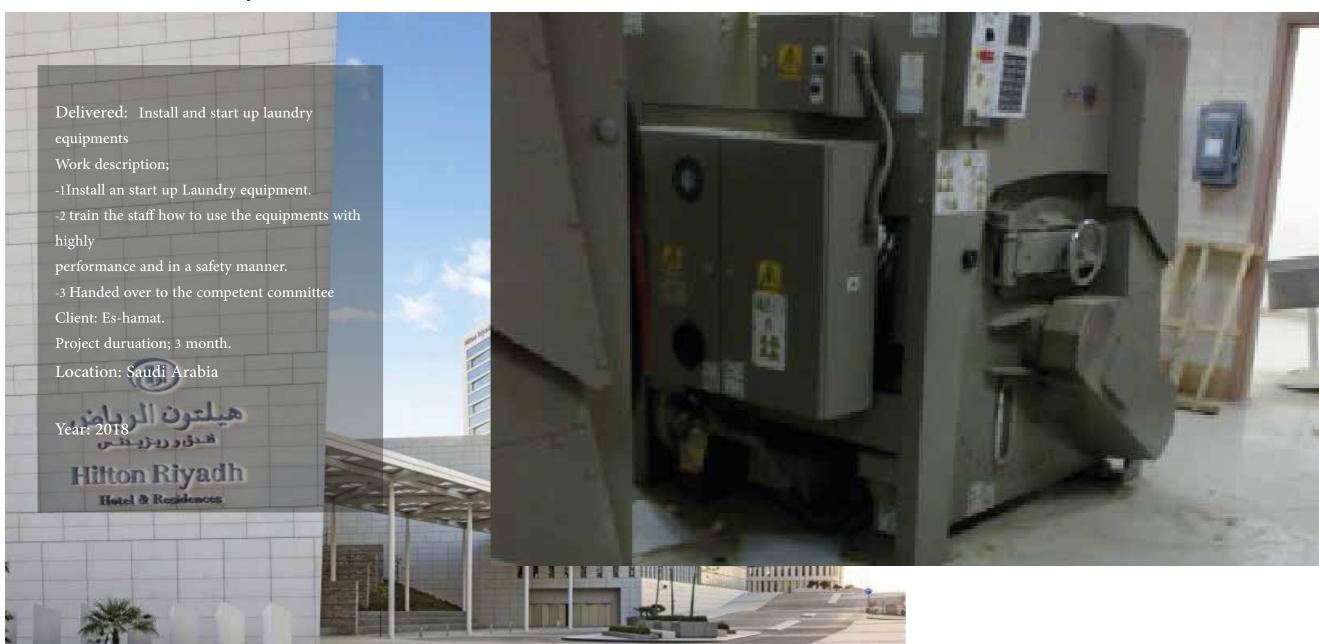

### 18 Shai W Na3Na3

Lebanese Snack

Food Smith Fire Wooden Oven

Delivered: From idea to completion of building 500 m2 including the internal kitchen design and buying all of furnitureand kitchen equipments from the manufacturer outof KSA

Location: Saudi Arabia

Year: 2018

The most well known Asian cousin in KAS, the origin of the noodle house is from Jumirah (Dubai/ UAE)