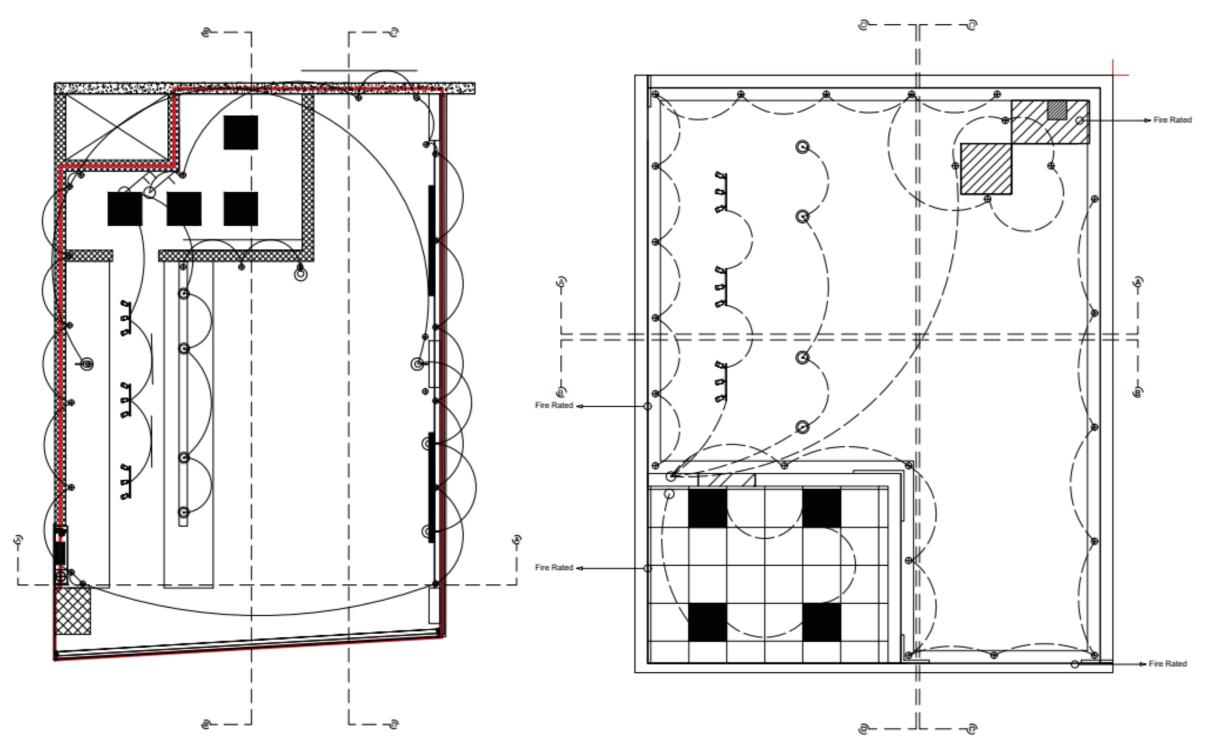

### 31 Tutti Cafe - Al Nakhil Mall - Hamra Mall - Talla Mall

Delivered:

General cleaning of entire site and building structures at all time, and complete professional cleaning at time of Handing Over, to complete satisfaction of Architect

TELEPHONE, DATA OUTLETS & CCTV System (LOW CURENT)

FIRE FITING SYSTEM

FIRE ALARM SYSTEM

SATELLITE T.V SYSTEM

TOILET FIXTURES & WASH ROOM

Location: Saudi Arabia

Year: 2020

Ground Floor Plan Lighting