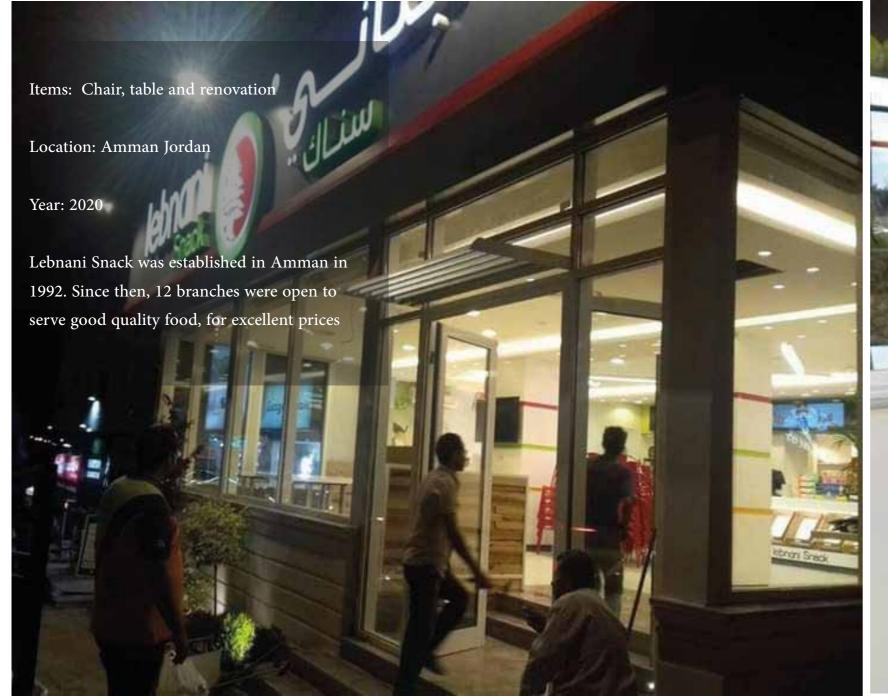

### 18 Shai W Na3Na3

Lebanese Snack

Food Smith Fire Wooden Oven

Delivered: From idea to completion of building 500 m2 including the internal kitchen design and buying all of furnitureand kitchen equipments from the manufacturer outof KSA