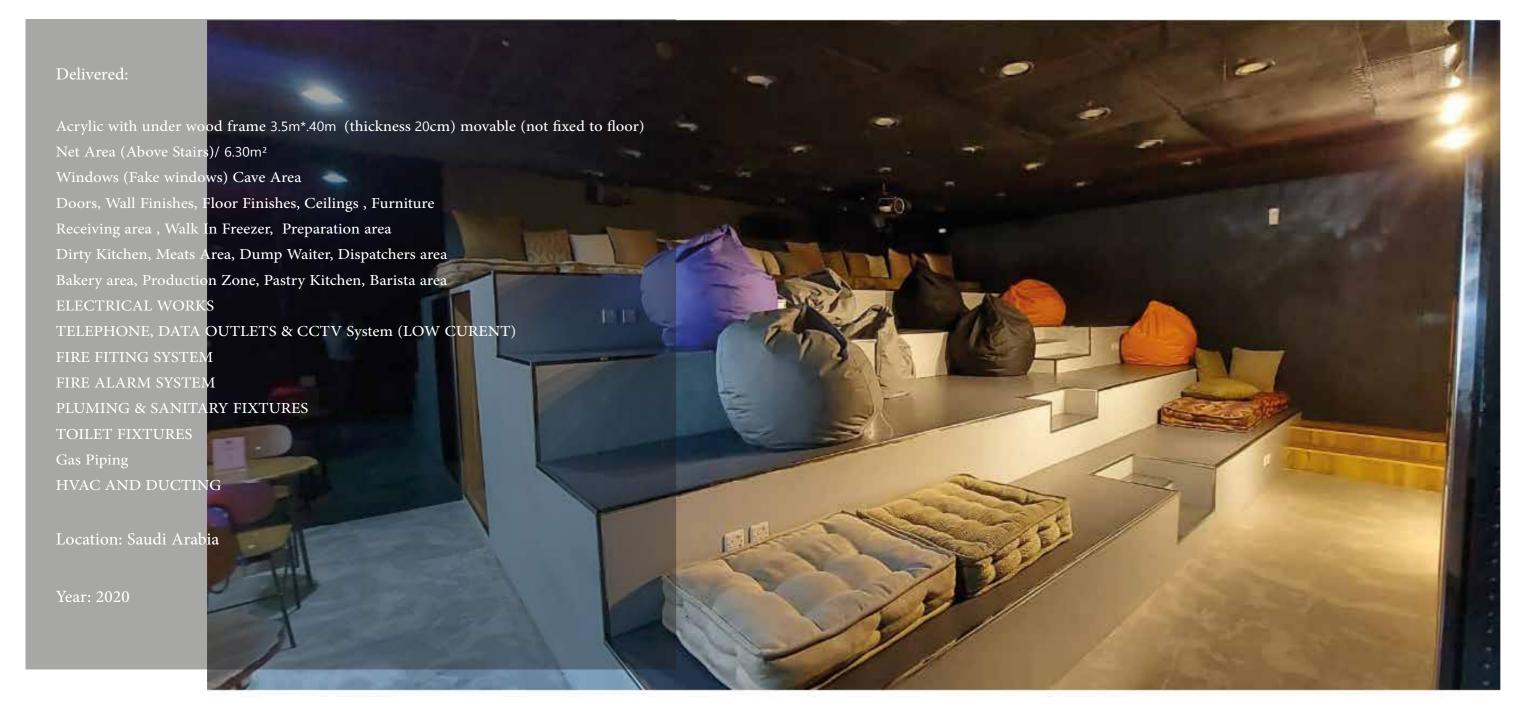

### 18 Shai W Na3Na3

Lebanese Snack

Food Smith Fire Wooden Oven

Delivered: From idea to completion of building 500 m2 including the internal kitchen design and buying all of furnitureand kitchen equipments from the manufacturer outof KSA

Location: Saudi Arabia

Year: 2018

The most well known Asian cousin in KAS, the origin of the noodle house is from Jumirah (Dubai/ UAE)