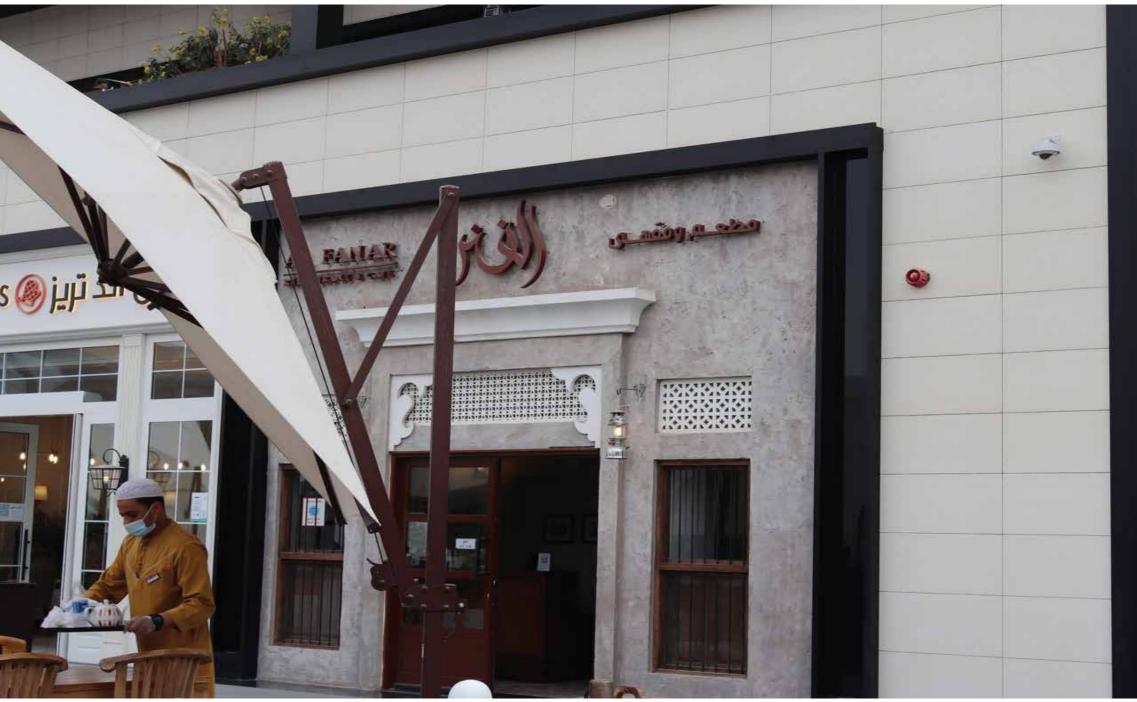

### 18 Shai W Na3Na3

Lebanese Snack

Food Smith Fire Wooden Oven

Delivered: From idea to completion of building 500 m2 including the internal kitchen design and buying all of furnitureand kitchen equipments from the manufacturer outof KSA