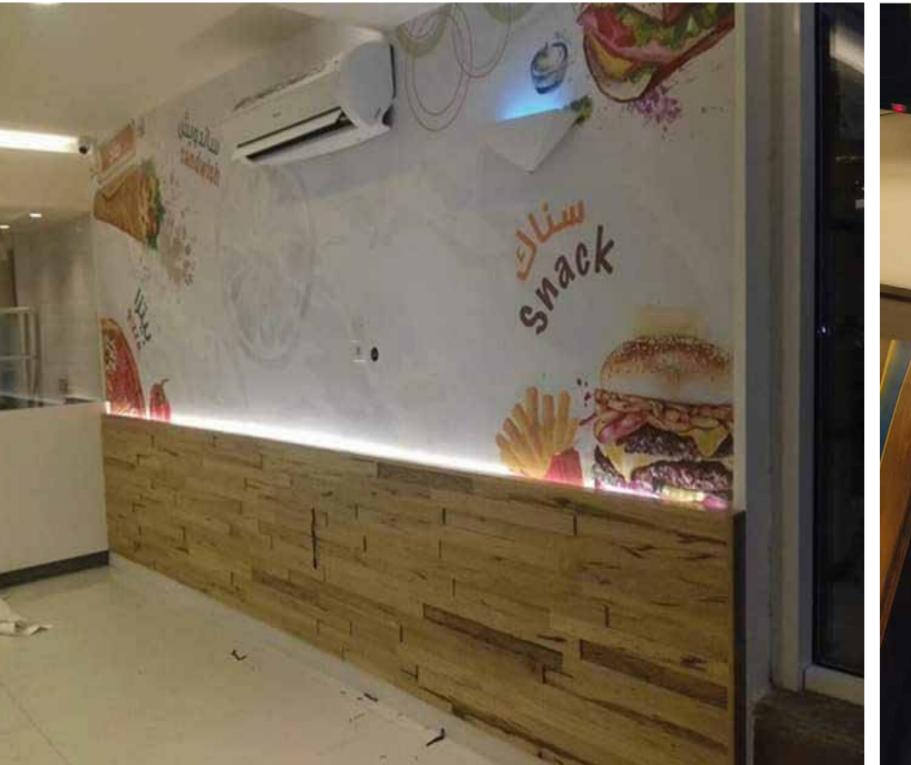

### 18 Shai W Na3Na3

Lebanese Snack

Food Smith Fire Wooden Oven

Delivered: From idea to completion of building 500 m2 including the internal kitchen design and buying all of furnitureand kitchen equipments from the manufacturer outof KSA