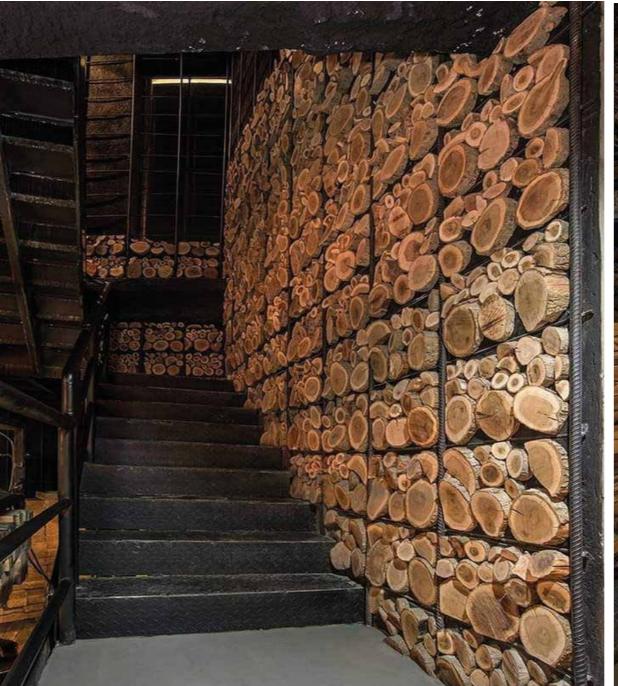

### 18 Shai W Na3Na3

Lebanese Snack

Food Smith Fire Wooden Oven

Delivered: From idea to completion of building 500 m2 including the internal kitchen design and buying all of furnitureand kitchen equipments from the manufacturer outof KSA

Location: Saudi Arabia

Year: 2018

The most well known Asian cousin in KAS, the origin of the noodle house is from Jumirah (Dubai/ UAE)