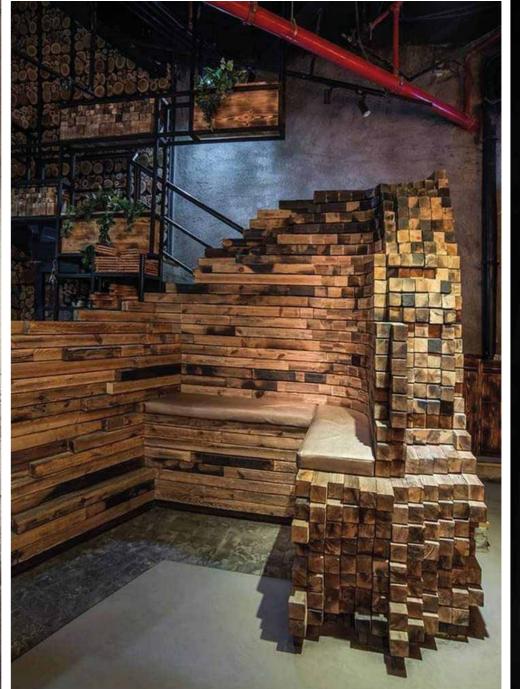

### 18 Shai W Na3Na3

Lebanese Snack

Food Smith Fire Wooden Oven

Delivered: From idea to completion of building 500 m2 including the internal kitchen design and buying all of furnitureand kitchen equipments from the manufacturer outof KSA

Location: Saudi Arabia

Year: 2018

The most well known Asian cousin in KAS, the origin of the noodle house is from Jumirah (Dubai/ UAE)