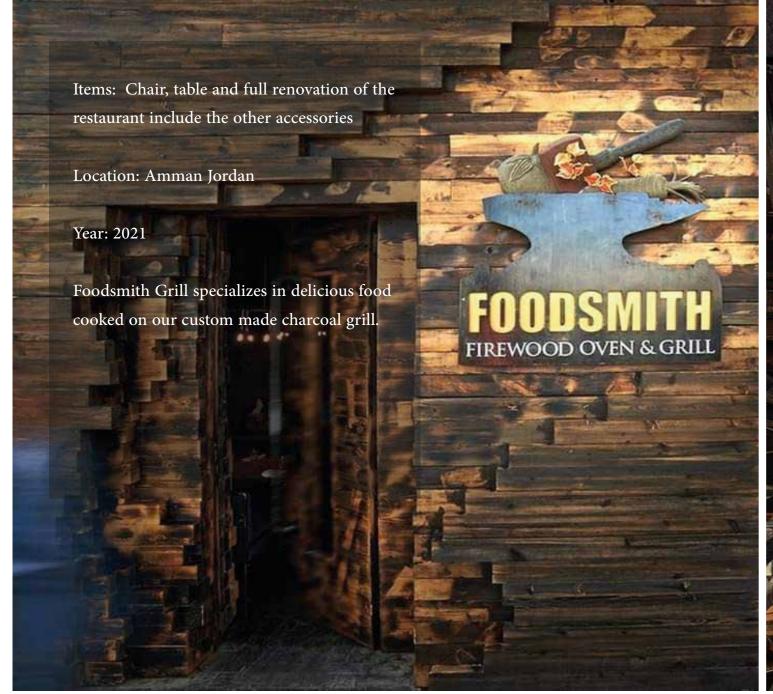

### 18 Shai W Na3Na3

Lebanese Snack

Food Smith Fire Wooden Oven

Delivered: From idea to completion of building 500 m2 including the internal kitchen design and buying all of furnitureand kitchen equipments from the manufacturer outof KSA