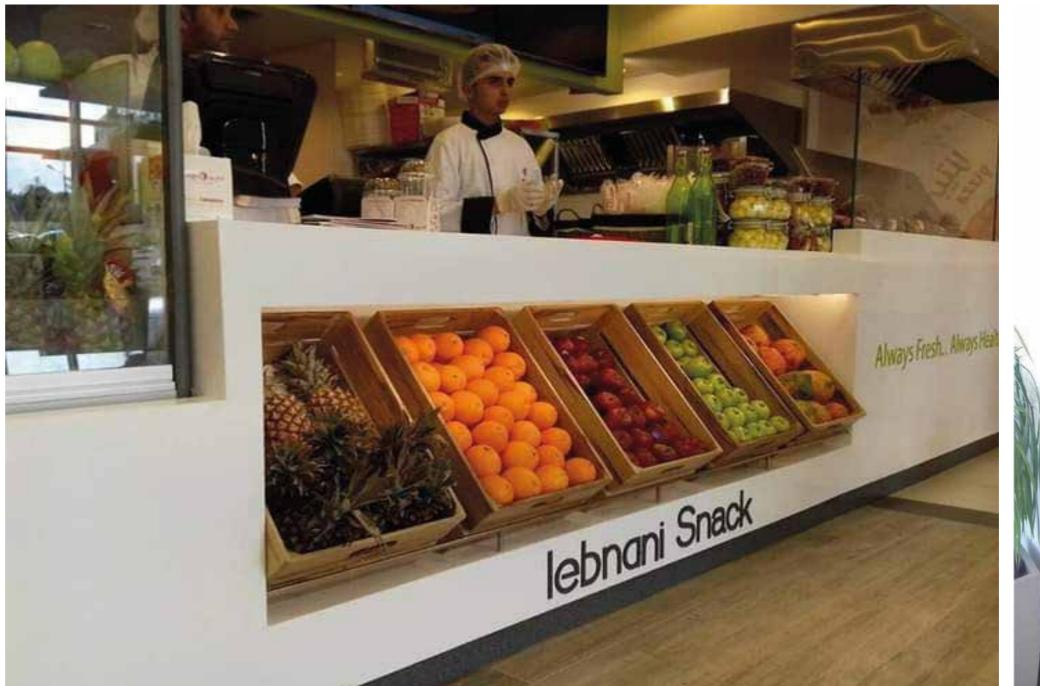

### 18 Shai W Na3Na3

Lebanese Snack

Food Smith Fire Wooden Oven

Delivered: From idea to completion of building 500 m2 including the internal kitchen design and buying all of furnitureand kitchen equipments from the manufacturer outof KSA