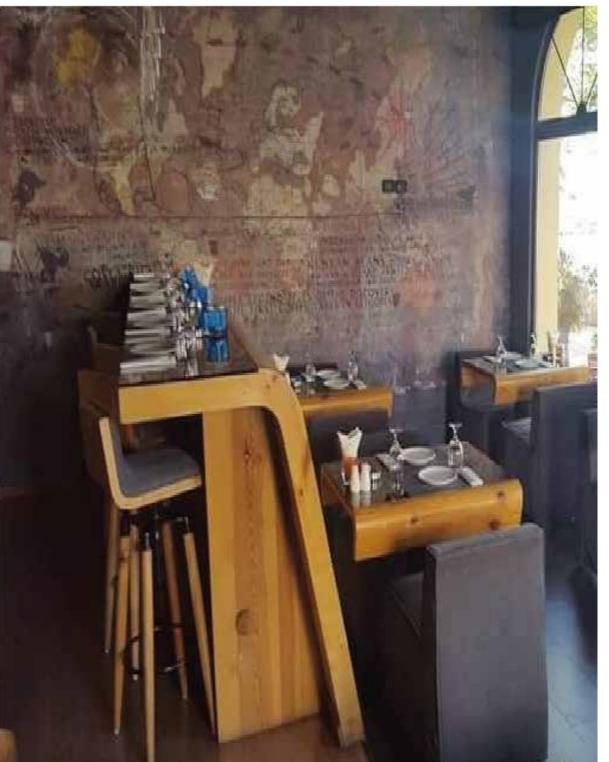

PROJECT PORFOLIO

Cafe Bene

## Pro Baguette Restaurant

#### 14 Urth Caffe

## 15 Urth Caffe

## 16 Logma Restaurant

## 16 Cashanet Al Bait

### 18 Shai W Na3Na3

Lebanese Snack

Food Smith Fire Wooden Oven

Delivered: From idea to completion of building 500 m2 including the internal kitchen design and buying all of furnitureand kitchen equipments from the manufacturer outof KSA