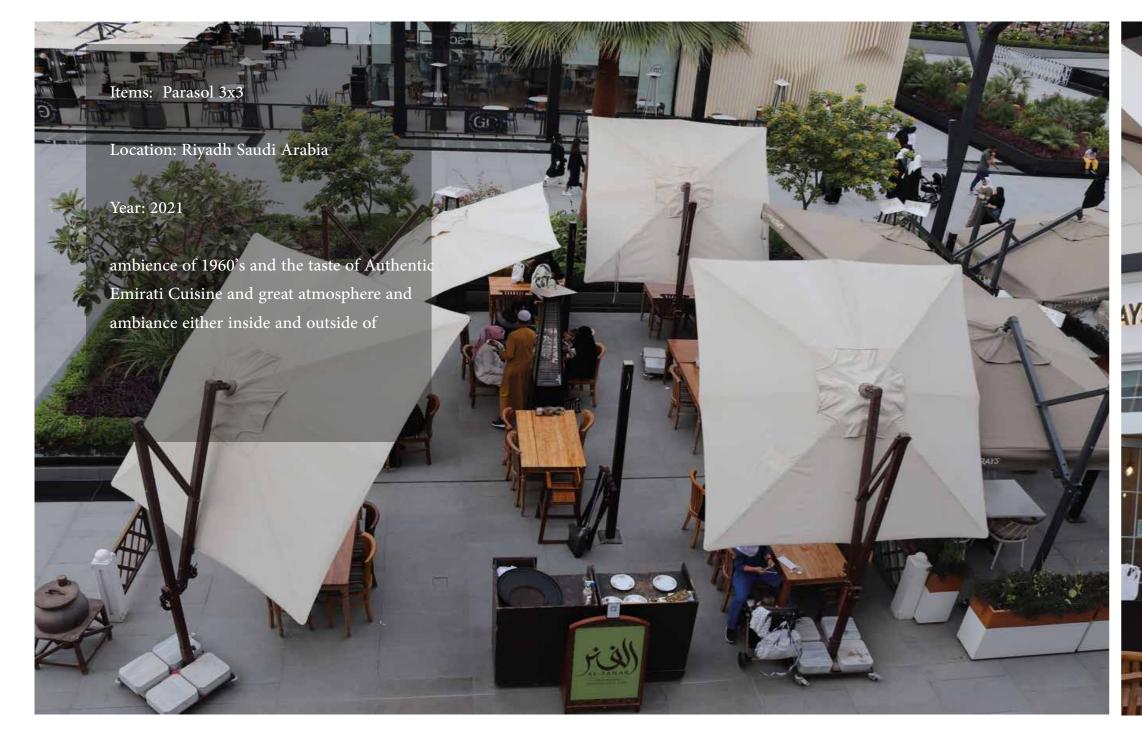

### 18 Shai W Na3Na3

Lebanese Snack

Food Smith Fire Wooden Oven

Delivered: From idea to completion of building 500 m2 including the internal kitchen design and buying all of furnitureand kitchen equipments from the manufacturer outof KSA