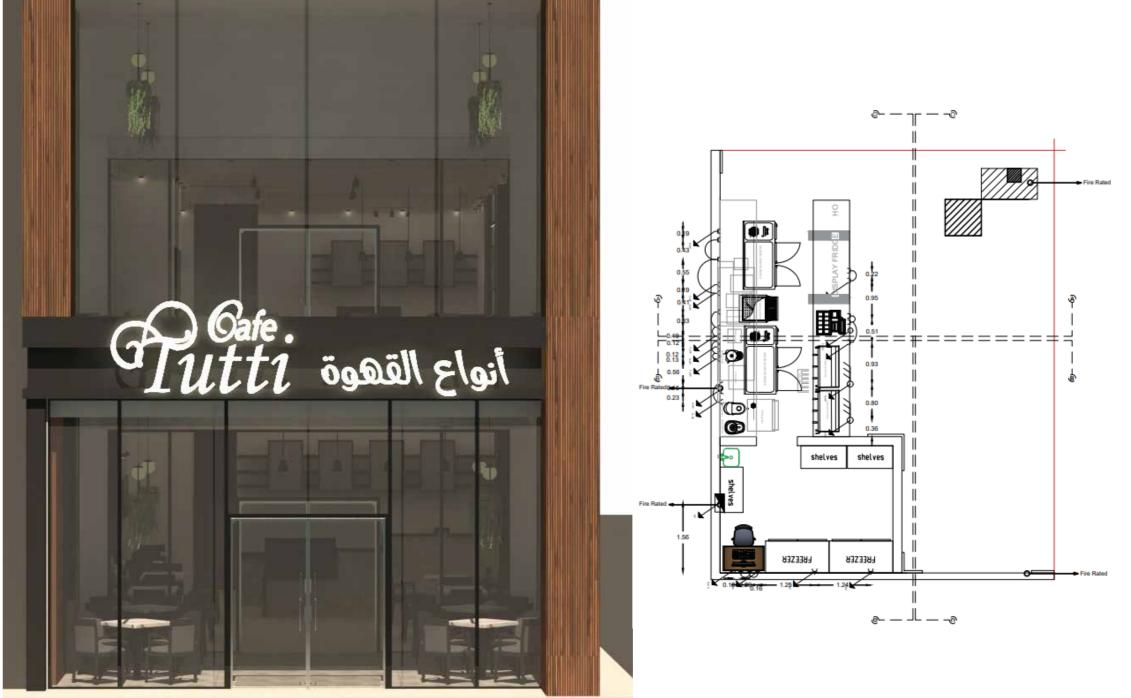

### 31 Tutti Cafe - Al Nakhil Mall - Hamra Mall - Talla Mall

Delivered:

General cleaning of entire site and building structures at all time, and complete professional cleaning at time of Handing Over, to complete satisfaction of Architect

Demolition Works, to suit new design layout, manually and or mechanically, including dismantling of existing blockwork, reinforced concrete slabs, beams, sills and lintels as required, disposing of debris, reinstatement of existing structures, complete

WALLS: MASONARY & CEMENT BOARDS & PLASTERING

TILING: WALLS AND FLOORS CEILINGS : GYPSUM & METAL

PAINTING: EMULTION, STUCCO & WOOD

STEEL WORRKS DOORS

HVAC AND DUCTING

COUNTERS

FIXED & MOVABLE FURNITURE

ELECTRICAL WORKS

TELEPHONE, DATA OUTLETS & CCTV System (LOW CURENT)

FIRE FITING SYSTEM

FIRE ALARM SYSTEM

SATELLITE T.V SYSTEM

TOILET FIXTURES & WASH ROOM

Location: Saudi Arabia

Year: 2020

Ground Floor Plan Lighting