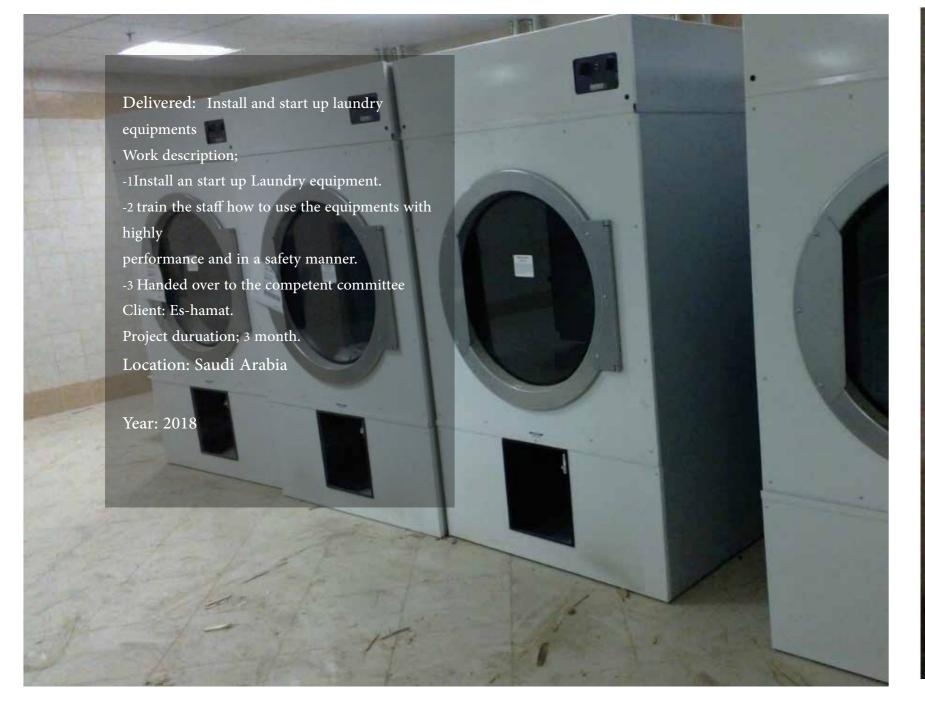

Cafe Bene































## Pro Baguette Restaurant

















































#### 14 Urth Caffe







## 15 Urth Caffe







## 16 Logma Restaurant







## 16 Cashanet Al Bait



















### 18 Shai W Na3Na3









































Lebanese Snack







Food Smith Fire Wooden Oven













Delivered: From idea to completion of building 500 m2 including the internal kitchen design and buying all of furnitureand kitchen equipments from the manufacturer outof KSA

Location: Saudi Arabia

Year: 2018

The most well known Asian cousin in KAS, the origin of the noodle house is from Jumirah (Dubai/ UAE)









## **26** Hilton Gosi Riyadh Exit 8





### Tabook Millenium Hotel













# Me So Hungry - Gharnatha & Dammam Branch

#### Delivered:

complete professional cleaning at time of Handing Over, to complete

mechanically, including dismantling of existing blockwork, reinforced

WALLS: MASONARY & CEMENT BOARDS & PLASTERING

TILING: WALLS AND FLOORS CEILINGS : GYPSUM & METAL

PAINTING: EMULTION, STUCCO & WOOD

STEEL WORRKS DOORS HVAC AND DUCTING

COUNTERS

FIXED & MOVABLE FURNITURE

ELECTRICAL WORKS

TELEPHONE, DATA OUTLETS & CCTV System (LOW CURENT)

FIRE FITING SYSTEM FIRE ALARM SYSTEM

SATELLITE T.V SYSTEM

TOILET FIXTURES & WASH ROOM

Location: Saudi Arabia

Year: 2020





Delivered: General cleaning of entire site and building structures at all time, and complete professional cleaning at time of Handing Over, to complete satisfaction of Architect.

Demol