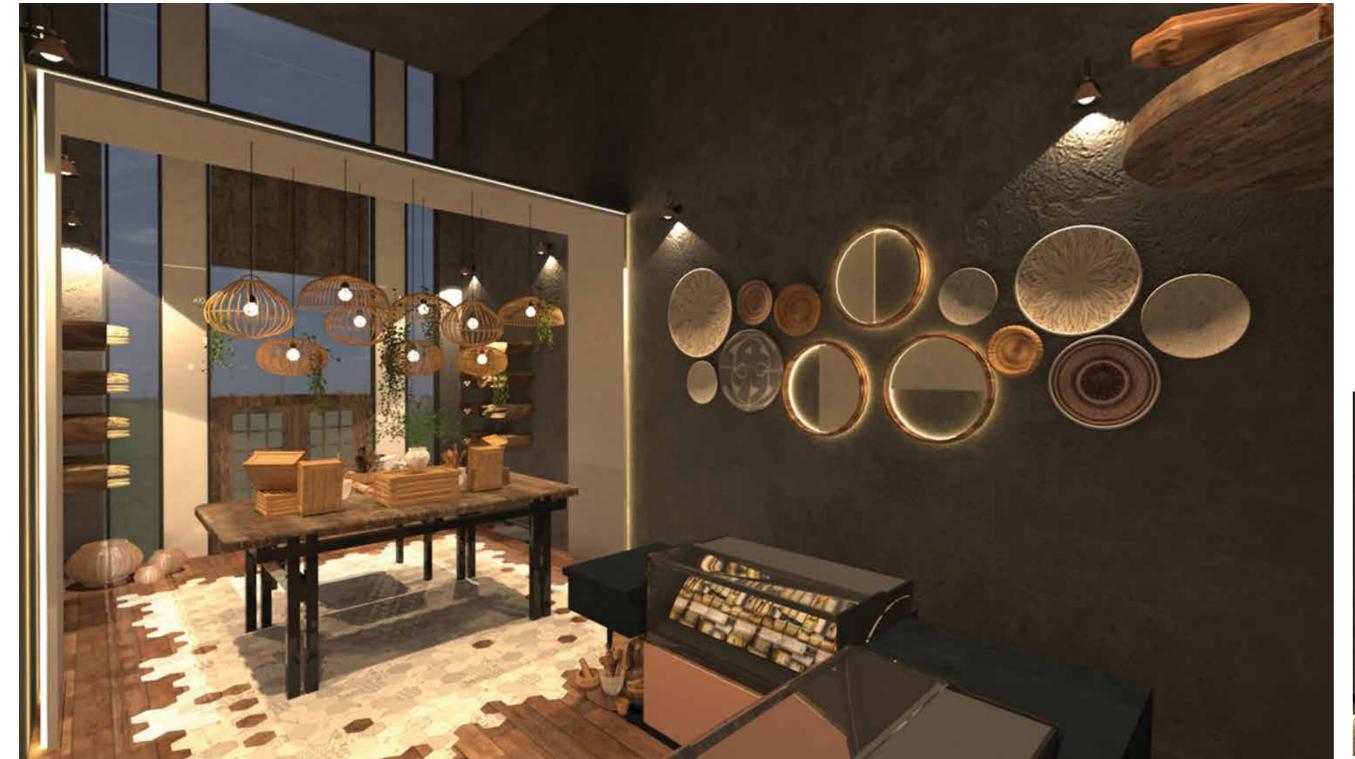

### 18 Shai W Na3Na3

Lebanese Snack

Food Smith Fire Wooden Oven

Delivered: From idea to completion of building 500 m2 including the internal kitchen design and buying all of furnitureand kitchen equipments from the manufacturer outof KSA

Location: Saudi Arabia

Year: 2018

The most well known Asian cousin in KAS, the origin of the noodle house is from Jumirah (Dubai/ UAE)