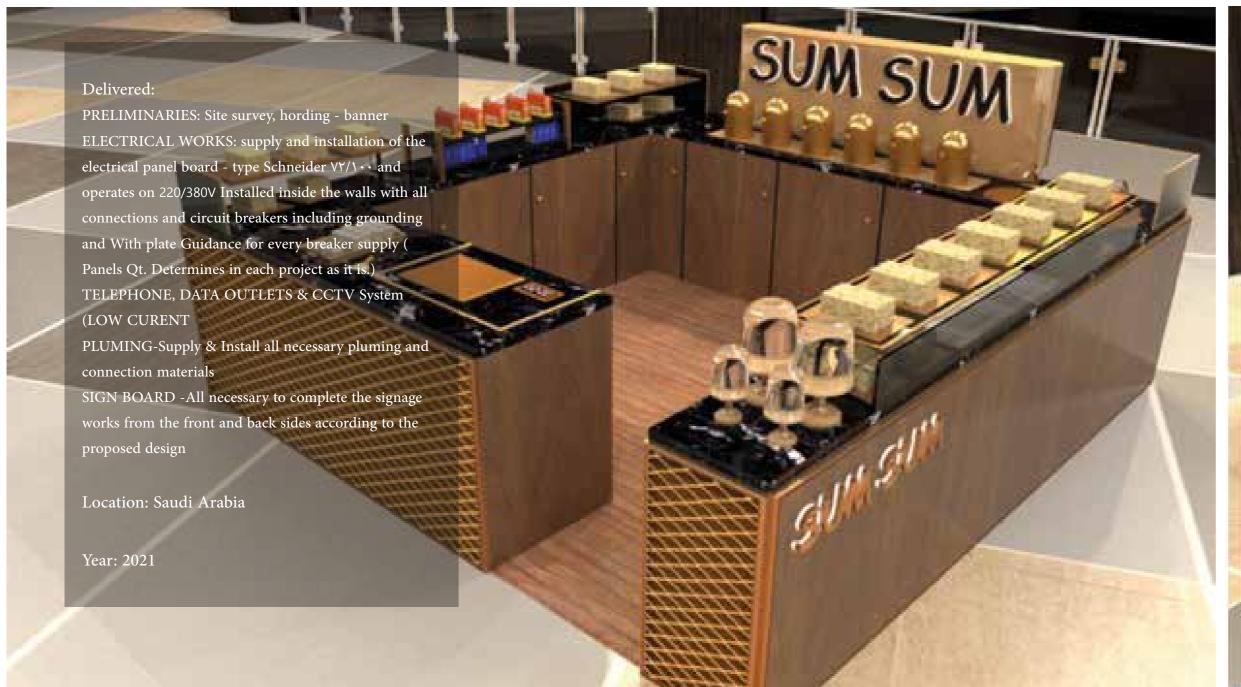

### 18 Shai W Na3Na3

Lebanese Snack

Food Smith Fire Wooden Oven

Delivered: From idea to completion of building 500 m2 including the internal kitchen design and buying all of furnitureand kitchen equipments from the manufacturer outof KSA

Location: Saudi Arabia

Year: 2018

The most well known Asian cousin in KAS, the origin of the noodle house is from Jumirah (Dubai/ UAE)