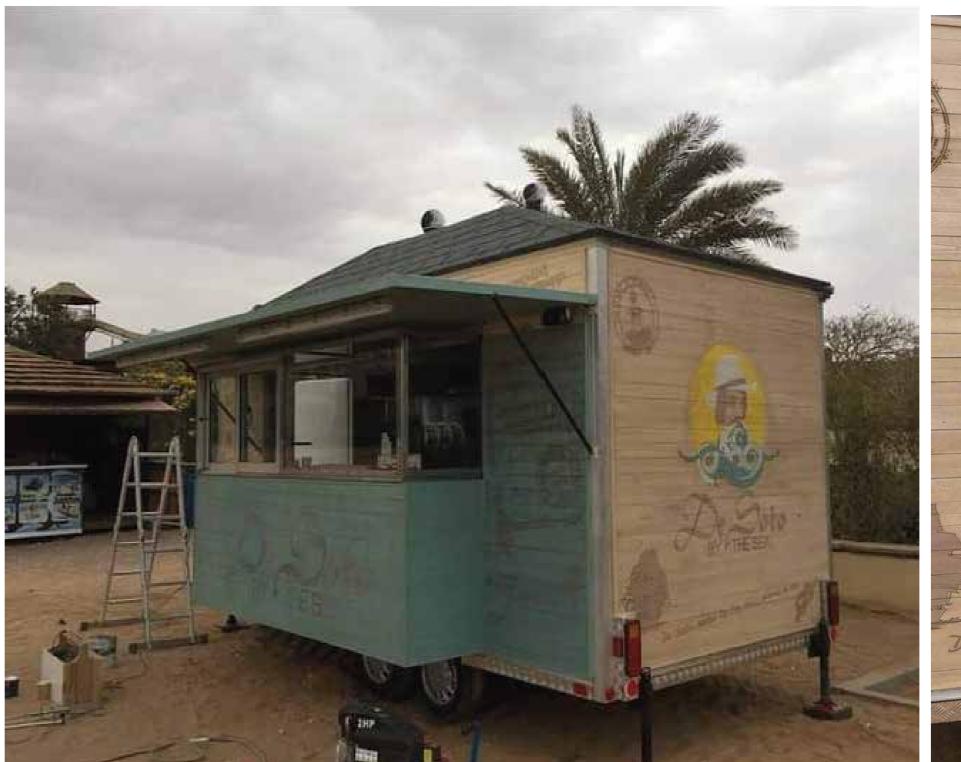

# Me So Hungry - Gharnatha & Dammam Branch

#### Delivered:

complete professional cleaning at time of Handing Over, to complete

mechanically, including dismantling of existing blockwork, reinforced

WALLS: MASONARY & CEMENT BOARDS & PLASTERING

TILING: WALLS AND FLOORS CEILINGS : GYPSUM & METAL

PAINTING: EMULTION, STUCCO & WOOD

STEEL WORRKS DOORS HVAC AND DUCTING

COUNTERS

FIXED & MOVABLE FURNITURE

ELECTRICAL WORKS

TELEPHONE, DATA OUTLETS & CCTV System (LOW CURENT)

FIRE FITING SYSTEM FIRE ALARM SYSTEM

SATELLITE T.V SYSTEM

TOILET FIXTURES & WASH ROOM

Location: Saudi Arabia

Year: 2020

Delivered: General cleaning of entire site and building structures at all time, and complete professional cleaning at time of Handing Over, to complete satisfaction of Architect.