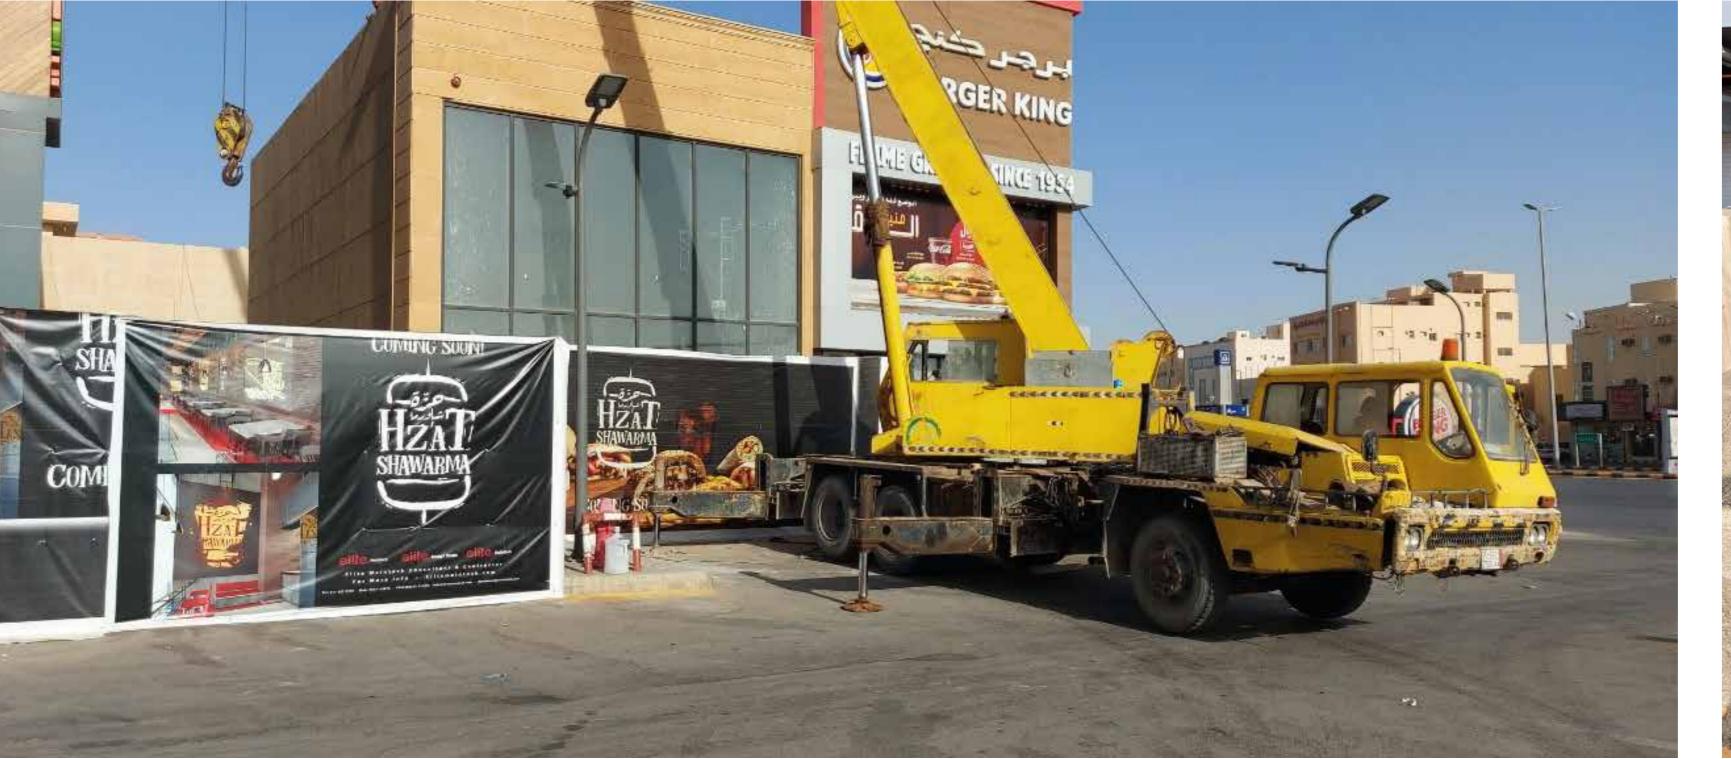

### 18 Shai W Na3Na3

Lebanese Snack

Food Smith Fire Wooden Oven

Delivered: From idea to completion of building 500 m2 including the internal kitchen design and buying all of furnitureand kitchen equipments from the manufacturer outof KSA