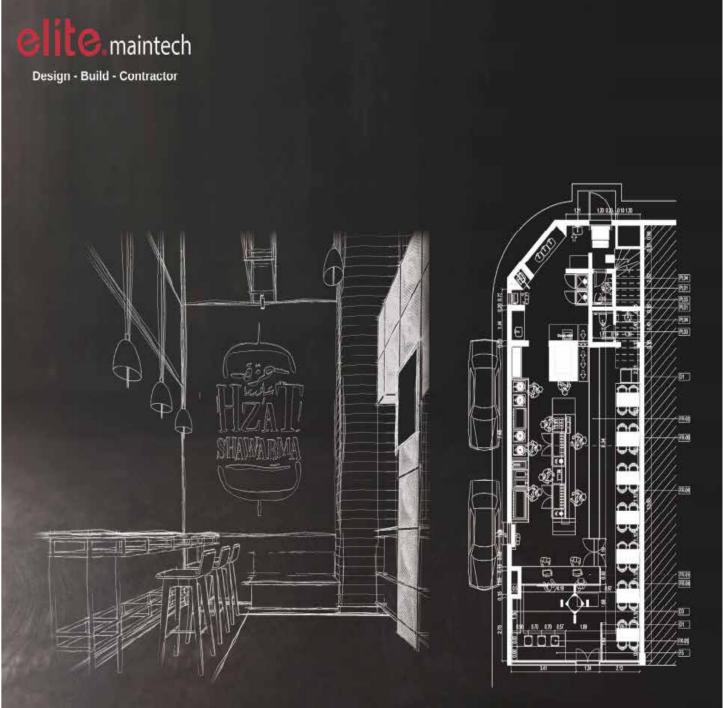

### 18 Shai W Na3Na3

Lebanese Snack

Food Smith Fire Wooden Oven

Delivered: From idea to completion of building 500 m2 including the internal kitchen design and buying all of furnitureand kitchen equipments from the manufacturer outof KSA