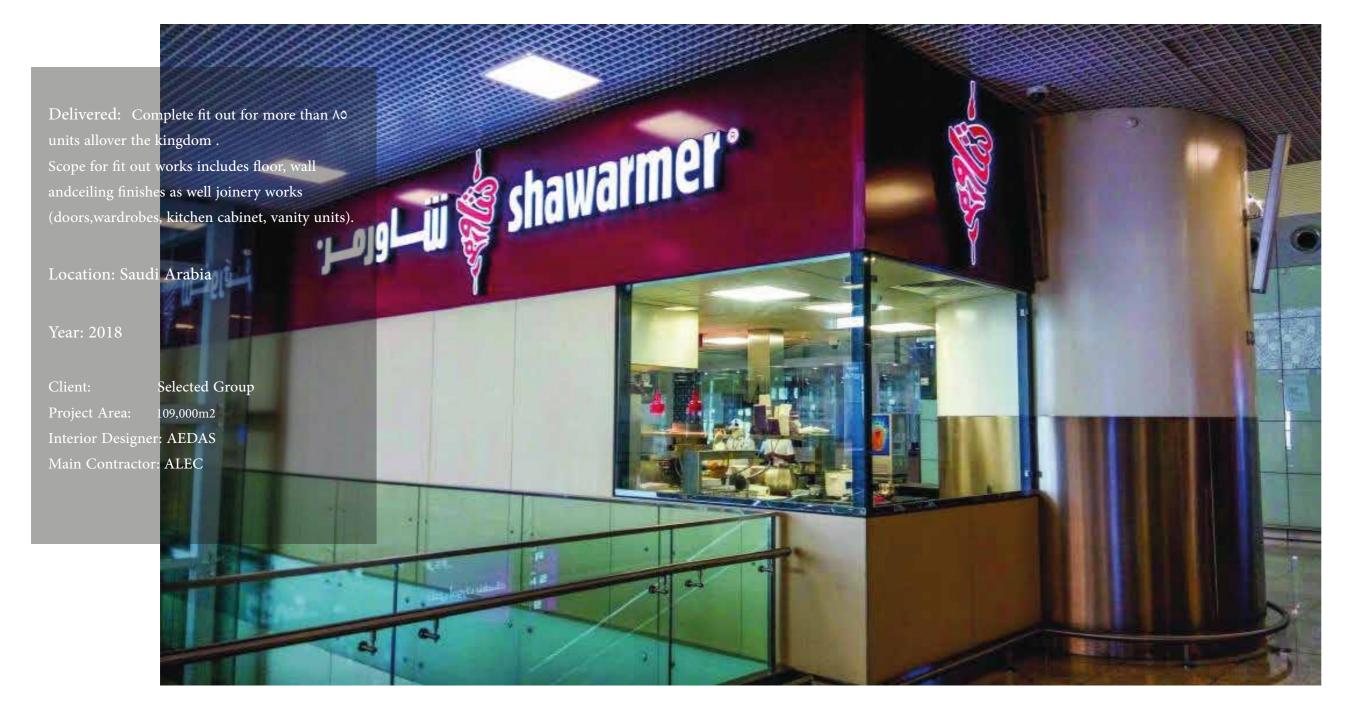

er distribution and how we treat our environment.





PROJECT PORFOLIO















































Cafe Bene































## Pro Baguette Restaurant

















































#### 14 Urth Caffe







## 15 Urth Caffe







## 16 Logma Restaurant







## 16 Cashanet Al Bait



















### 18 Shai W Na3Na3









































Lebanese Snack







Food Smith Fire Wooden Oven













Delivered: From idea to completion of building 500 m2 including the internal kitchen design and buying all of furnitureand kitchen equipments from the manufacturer outof KSA

Location: Saudi Arabia

Year: 2018

The most well known Asian cousin in KAS, the origin of the noodle house is from Jumirah (Dubai/ UAE)









## **26** Hilton Gosi Riyadh Exit 8





### Tabook Millenium Hotel













# Me So Hungry - Gharnatha & Dammam Branch

#### Delivered:

complete professional cleaning at time of Handing Over, to complete

mechanically, including dismantling of existing blockwork, reinforced

WALLS: MASONARY & CEMENT BOARDS & PLASTERING

TILING: WALLS AND FLOORS CEILINGS : GYPSUM & METAL

PAINTING: EMULTION, STUCCO & WOOD

STEEL WORRKS DOORS HVAC AND DUCTING

COUNTERS

FIXED & MOVABLE FURNITURE

ELECTRICAL WORKS

TELEPHONE, DATA OUTLETS & CCTV System (LOW CURENT)

FIRE FITING SYSTEM FIRE ALARM SYSTEM

SATELLITE T.V SYSTEM

TOILET FIXTURES & WASH ROOM

Location: Saudi Arabia

Year: 2020





Delivered: General cleaning of entire site and building structures at all time, and complete professional cl