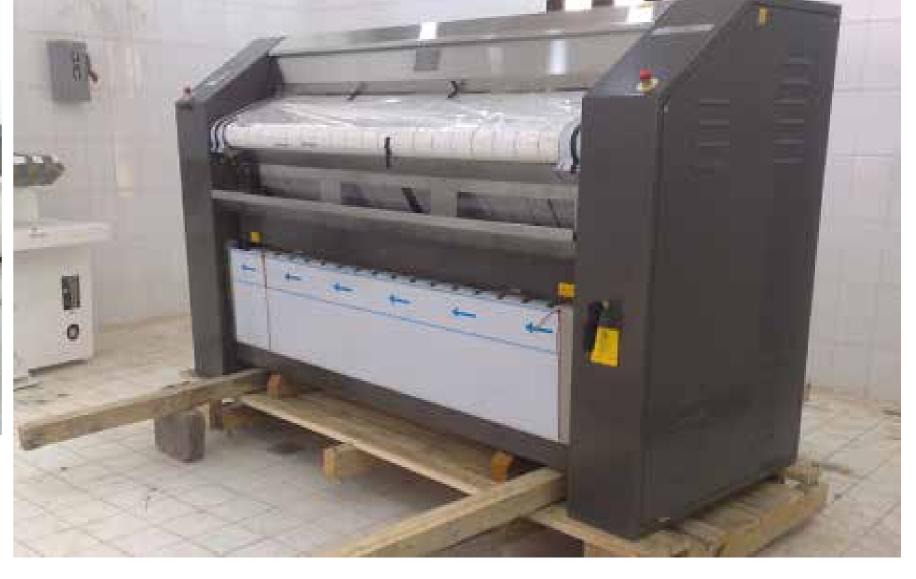

### 18 Shai W Na3Na3

Lebanese Snack

Food Smith Fire Wooden Oven

Delivered: From idea to completion of building 500 m2 including the internal kitchen design and buying all of furnitureand kitchen equipments from the manufacturer outof KSA

Location: Saudi Arabia

Year: 2018

The most well known Asian cousin in KAS, the origin of the noodle house is from Jumirah (Dubai/ UAE)