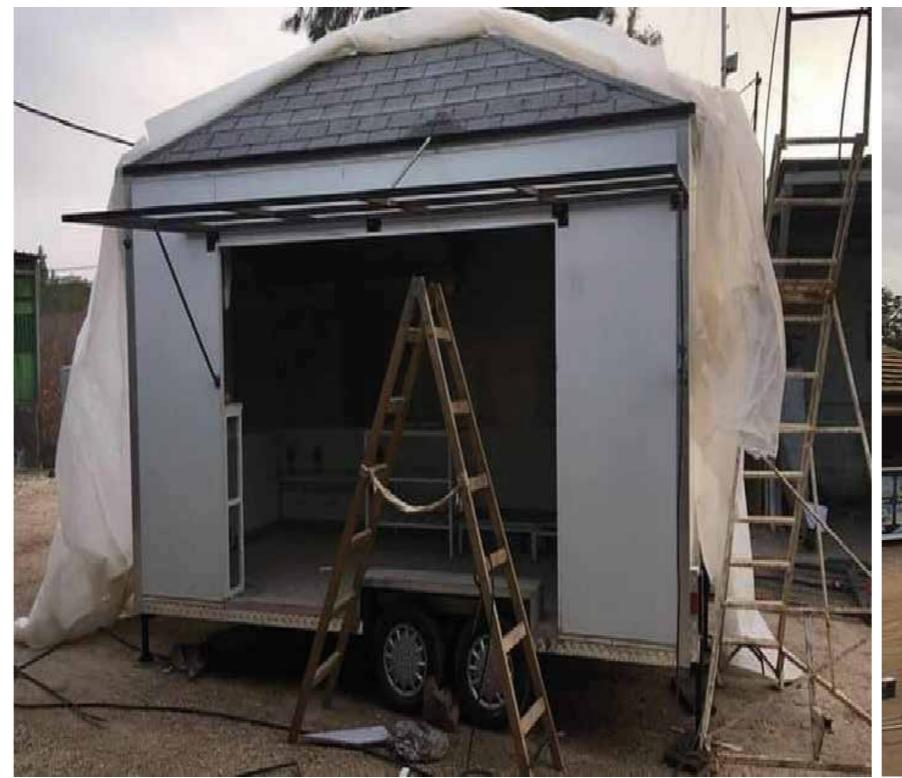

# Me So Hungry - Gharnatha & Dammam Branch

#### Delivered:

complete professional cleaning at time of Handing Over, to complete

mechanically, including dismantling of existing blockwork, reinforced

WALLS: MASONARY & CEMENT BOARDS & PLASTERING

TILING: WALLS AND FLOORS CEILINGS : GYPSUM & METAL

PAINTING: EMULTION, STUCCO & WOOD

STEEL WORRKS DOORS HVAC AND DUCTING

COUNTERS

FIXED & MOVABLE FURNITURE

ELECTRICAL WORKS

TELEPHONE, DATA OUTLETS & CCTV System (LOW CURENT)

FIRE FITING SYSTEM FIRE ALARM SYSTEM

SATELLITE T.V SYSTEM

TOILET FIXTURES & WASH ROOM

Location: Saudi Arabia

Year: 2020

Delivered: General cleaning of entire site and building structures at all time, and complete professional cleaning at time of Handing Over, to complete satisfaction of Architect.