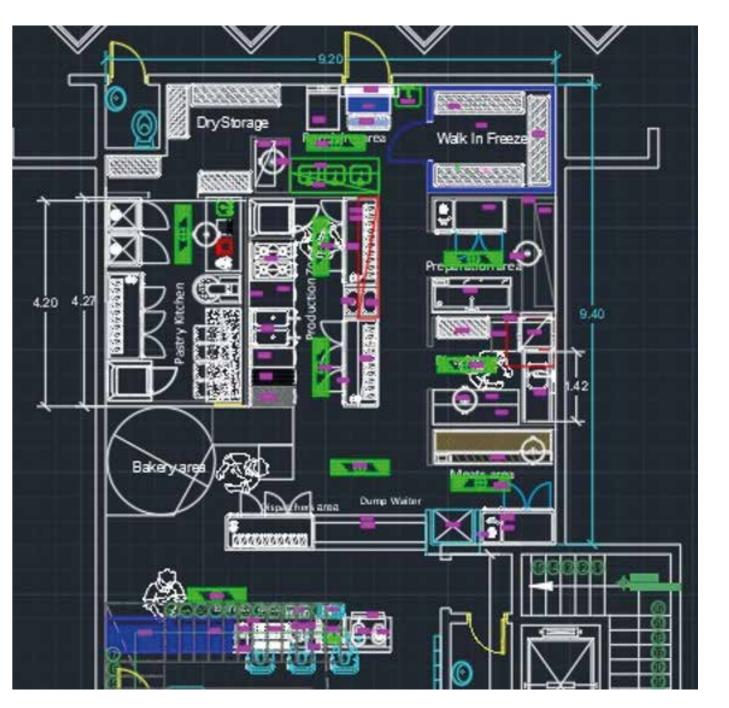

### 18 Shai W Na3Na3

Lebanese Snack

Food Smith Fire Wooden Oven

Delivered: From idea to completion of building 500 m2 including the internal kitchen design and buying all of furnitureand kitchen equipments from the manufacturer outof KSA