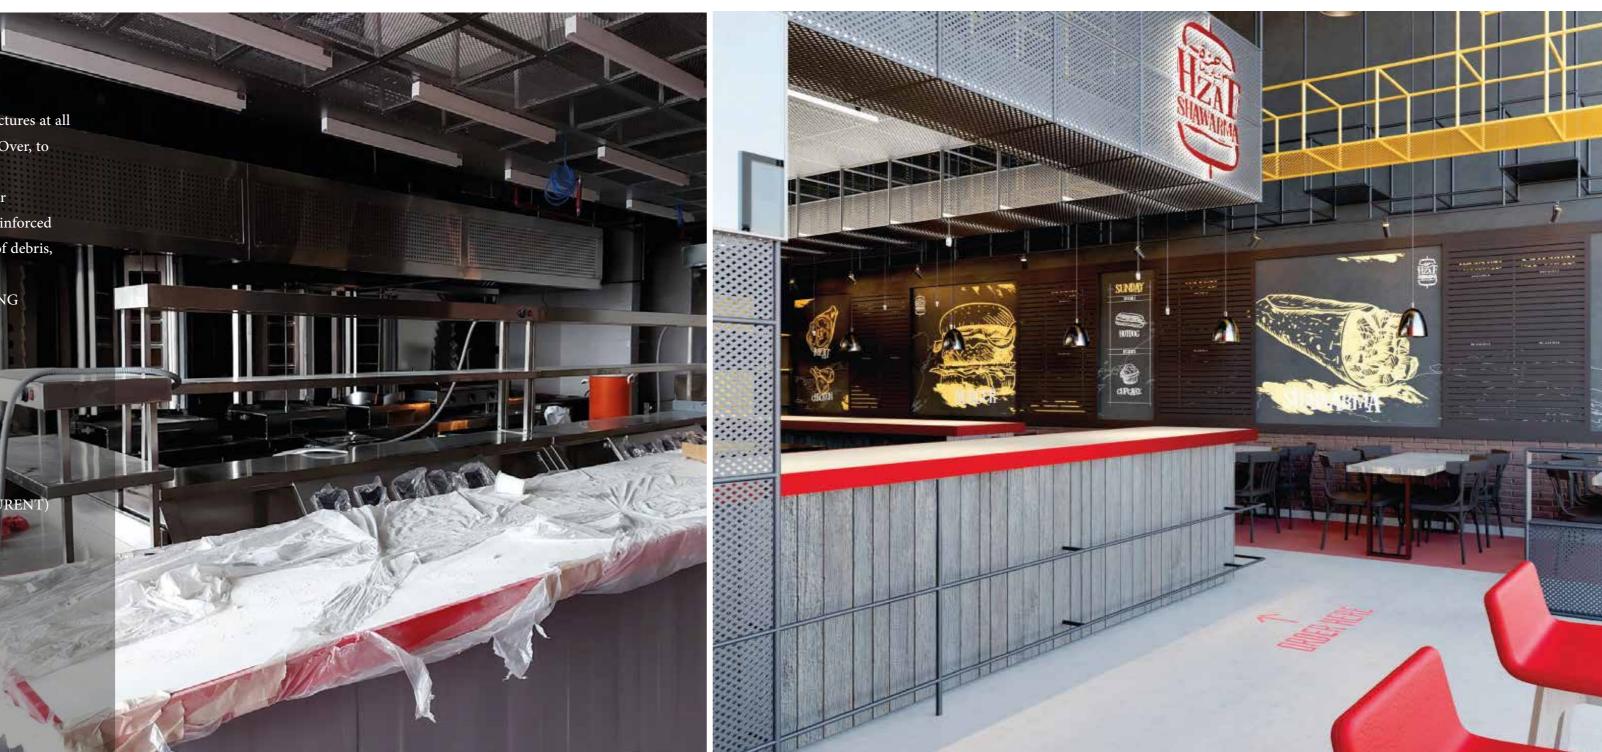

#### Delivered:

complete professional cleaning at time of Handing Over, to complete

mechanically, including dismantling of existing blockwork, reinforced

WALLS: MASONARY & CEMENT BOARDS & PLASTERING

TILING: WALLS AND FLOORS CEILINGS : GYPSUM & METAL

PAINTING: EMULTION, STUCCO & WOOD

STEEL WORRKS DOORS HVAC AND DUCTING

COUNTERS

FIXED & MOVABLE FURNITURE

ELECTRICAL WORKS

TELEPHONE, DATA OUTLETS & CCTV System (LOW CURENT)

FIRE FITING SYSTEM FIRE ALARM SYSTEM

SATELLITE T.V SYSTEM

TOILET FIXTURES & WASH ROOM

Location: Saudi Arabia

Year: 2020

Delivered: General cleaning of entire site and building structures at all time, and complete professional cleaning at time of Handing Over, to complete satisfaction of Architect.