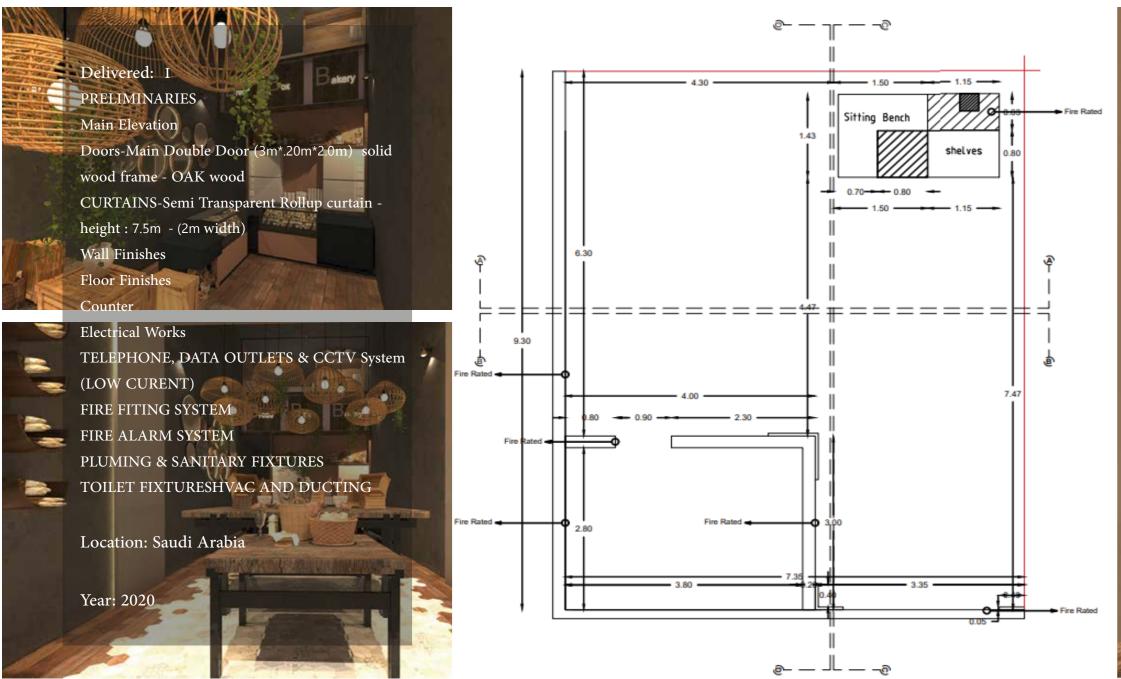

# Me So Hungry - Gharnatha & Dammam Branch

#### Delivered:

complete professional cleaning at time of Handing Over, to complete

mechanically, including dismantling of existing blockwork, reinforced

WALLS: MASONARY & CEMENT BOARDS & PLASTERING

TILING: WALLS AND FLOORS CEILINGS : GYPSUM & METAL

PAINTING: EMULTION, STUCCO & WOOD

STEEL WORRKS DOORS HVAC AND DUCTING

COUNTERS

FIXED & MOVABLE FURNITURE

ELECTRICAL WORKS

TELEPHONE, DATA OUTLETS & CCTV System (LOW CURENT)

FIRE FITING SYSTEM FIRE ALARM SYSTEM

SATELLITE T.V SYSTEM

TOILET FIXTURES & WASH ROOM

Location: Saudi Arabia

Year: 2020

Delivered: General cleaning of entire site and building structures at all time, and complete professional cleaning at time of Handing Over, to complete satisfaction of Architect.