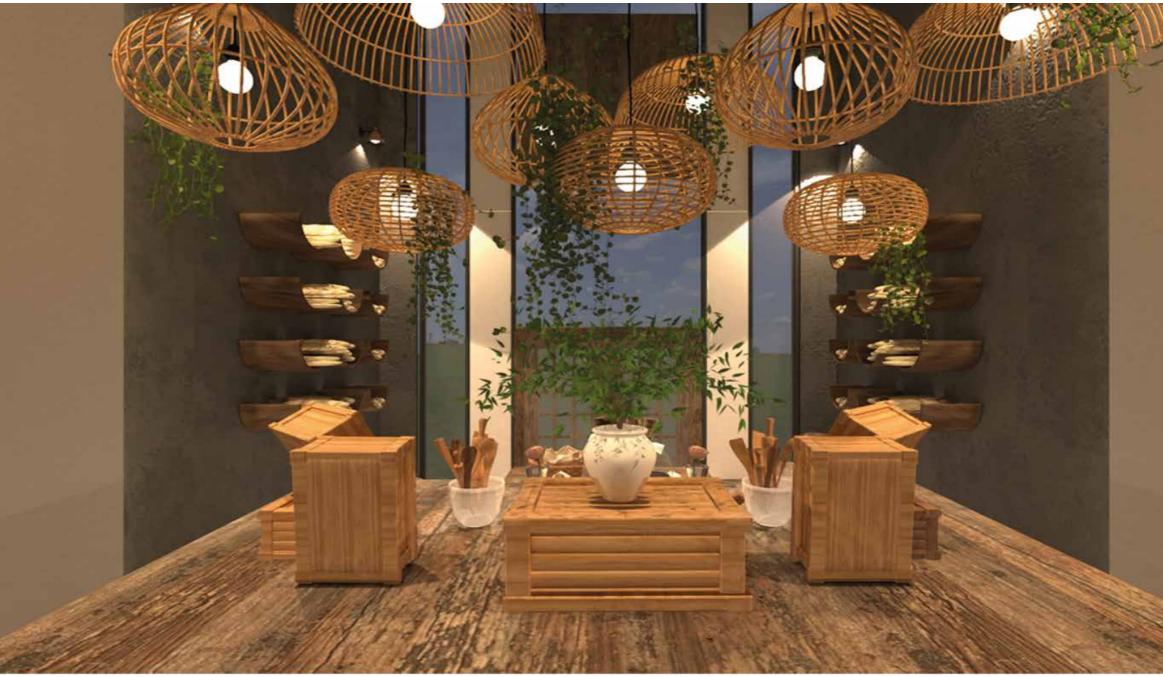

### 18 Shai W Na3Na3

Lebanese Snack

Food Smith Fire Wooden Oven

Delivered: From idea to completion of building 500 m2 including the internal kitchen design and buying all of furnitureand kitchen equipments from the manufacturer outof KSA

Location: Saudi Arabia

Year: 2018

The most well known Asian cousin in KAS, the origin of the noodle house is from Jumirah (Dubai/ UAE)