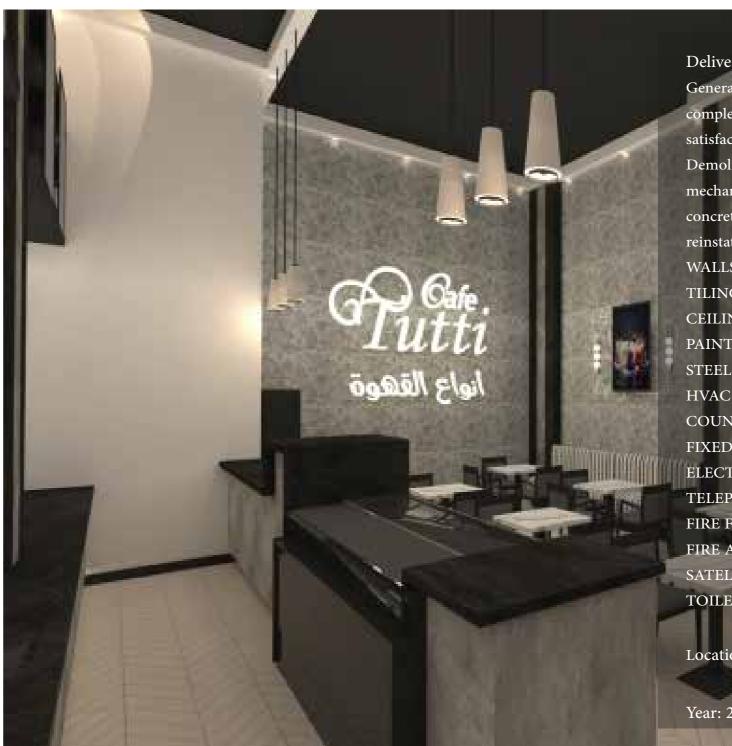

### 31 Tutti Cafe - Al Nakhil Mall - Hamra Mall - Talla Mall

Delivered:

General cleaning of entire site and building structures at all time, and complete professional cleaning at time of Handing Over, to complete satisfaction of Architect

Demolition Works, to suit new design layout, manually and or mechanically, including dismantling of existing blockwork, reinforced concrete slabs, beams, sills and lintels as required, disposing of debris, reinstatement of existing structures, complete

WALLS: MASONARY & CEMENT BOARDS & PLASTERING

TILING: WALLS AND FLOORS CEILINGS : GYPSUM & METAL

PAINTING: EMULTION, STUCCO & WOOD

STEEL WORRKS DOORS

HVAC AND DUCTING

COUNTERS

FIXED & MOVABLE FURNITURE

ELECTRICAL WORKS

TELEPHONE, DATA OUTLETS & CCTV System (LOW CURENT)

FIRE FITING SYSTEM

FIRE ALARM SYSTEM

SATELLITE T.V SYSTEM

TOILET FIXTURES & WASH ROOM

Location: Saudi Arabia

Year: 2020

Ground Floor Plan Lighting