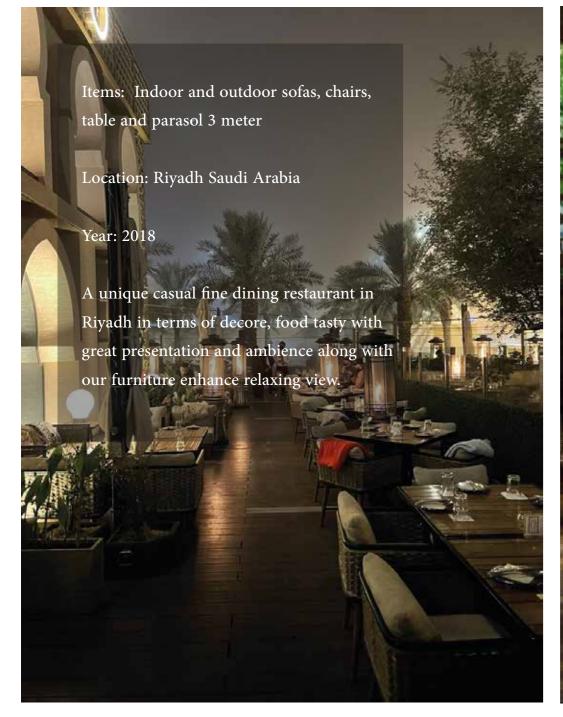

Location: Saudi Arabia

Year: 2018

The most well known Asian cousin in KAS, the origin of the noodle house is from Jumirah (Dubai/ UAE)