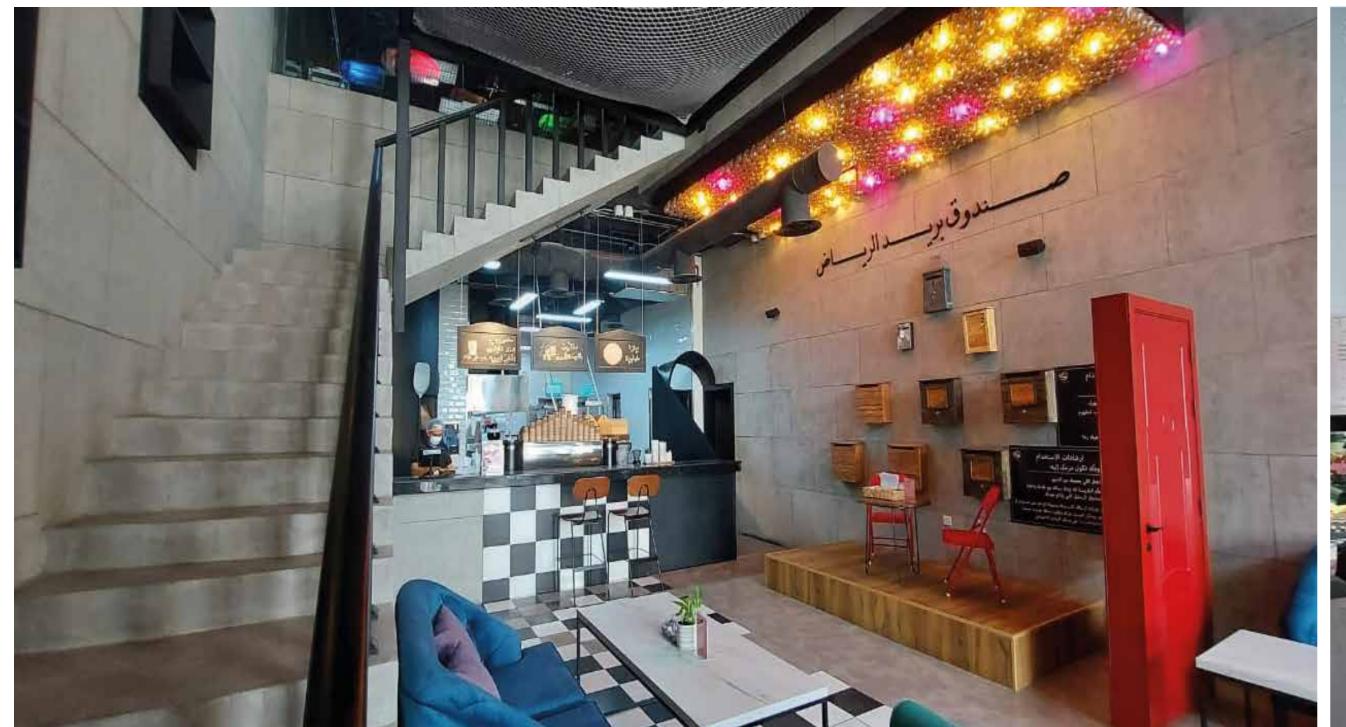

### 18 Shai W Na3Na3

Lebanese Snack

Food Smith Fire Wooden Oven

Delivered: From idea to completion of building 500 m2 including the internal kitchen design and buying all of furnitureand kitchen equipments from the manufacturer outof KSA

Location: Saudi Arabia

Year: 2018

The most well known Asian cousin in KAS, the origin of the noodle house is from Jumirah (Dubai/ UAE)