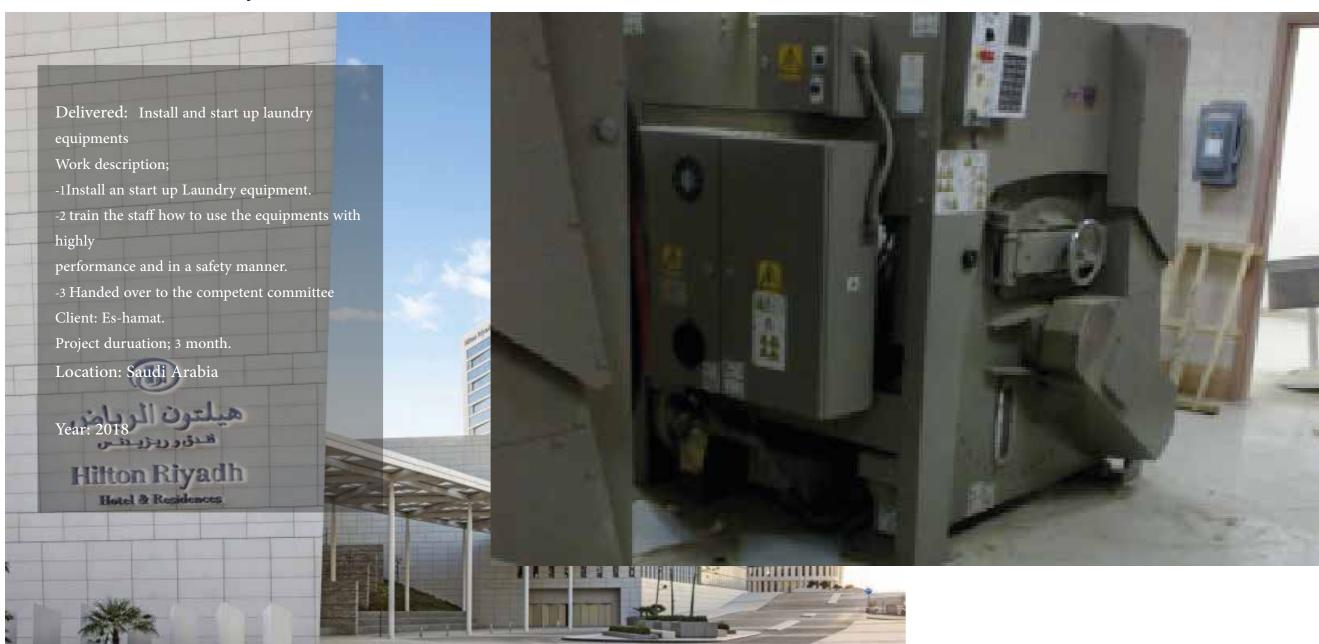

ronment.





PROJECT PORFOLIO















































Cafe Bene































## Pro Baguette Restaurant

















































#### 14 Urth Caffe







## 15 Urth Caffe







## 16 Logma Restaurant







## 16 Cashanet Al Bait



















### 18 Shai W Na3Na3









































Lebanese Snack







Food Smith Fire Wooden Oven













Delivered: From idea to completion of building 500 m2 including the internal kitchen design and buying all of furnitureand kitchen equipments from the manufacturer outof KSA

Location: Saudi Arabia

Year: 2018

The most well known Asian cousin in KAS, the origin of the noodle house is from Jumirah (Dubai/ UAE)









## **26** Hilton Gosi Riyadh Exit 8





### Tabook Millenium Hotel













# Me So Hungry - Gharnatha & Dammam Branch

#### Delivered:

complete professional cleaning at time of Handing Over, to complete

mechanically, including dismantling of existing blockwork, reinforced

WALLS: MASONARY & CEMENT BOARDS & PLASTERING

TILING: WALLS AND FLOORS CEILINGS : GYPSUM & METAL

PAINTING: EMULTION, STUCCO & WOOD

STEEL WORRKS DOORS HVAC AND DUCTING

COUNTERS

FIXED & MOVABLE FURNITURE

ELECTRICAL WORKS

TELEPHONE, DATA OUTLETS & CCTV System (LOW CURENT)

FIRE FITING SYSTEM FIRE ALARM SYSTEM

SATELLITE T.V SYSTEM

TOILET FIXTURES & WASH ROOM

Location: Saudi Arabia

Year: 2020





Delivered: General cleaning of entire site and building structures at all time, and complete professional cleaning at time of Handing Over, to comple