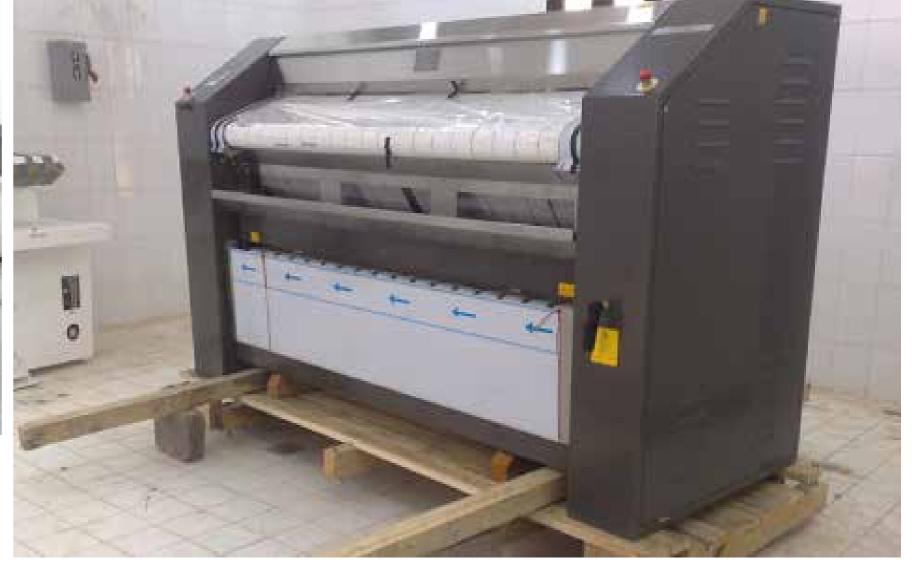

nment.





PROJECT PORFOLIO















































Cafe Bene































## Pro Baguette Restaurant

















































#### 14 Urth Caffe







## 15 Urth Caffe







## 16 Logma Restaurant







## 16 Cashanet Al Bait



















### 18 Shai W Na3Na3









































Lebanese Snack







Food Smith Fire Wooden Oven













Delivered: From idea to completion of building 500 m2 including the internal kitchen design and buying all of furnitureand kitchen equipments from the manufacturer outof KSA

Location: Saudi Arabia

Year: 2018

The most well known Asian cousin in KAS, the origin of the noodle house is from Jumirah (Dubai/ UAE)









## **26** Hilton Gosi Riyadh Exit 8





### Tabook Millenium Hotel













# Me So Hungry - Gharnatha & Dammam Branch

#### Delivered:

complete professional cleaning at time of Handing Over, to complete

mechanically, including dismantling of existing blockwork, reinforced

WALLS: MASONARY & CEMENT BOARDS & PLASTERING

TILING: WALLS AND FLOORS CEILINGS : GYPSUM & METAL

PAINTING: EMULTION, STUCCO & WOOD

STEEL WORRKS DOORS HVAC AND DUCTING

COUNTERS

FIXED & MOVABLE FURNITURE

ELECTRICAL WORKS

TELEPHONE, DATA OUTLETS & CCTV System (LOW CURENT)

FIRE FITING SYSTEM FIRE ALARM SYSTEM

SATELLITE T.V SYSTEM

TOILET FIXTURES & WASH ROOM

Location: Saudi Arabia

Year: 2020





Delivered: General cleaning of entire site and building structures at all time, and complete professional cleaning at time of Handing Over, to complete