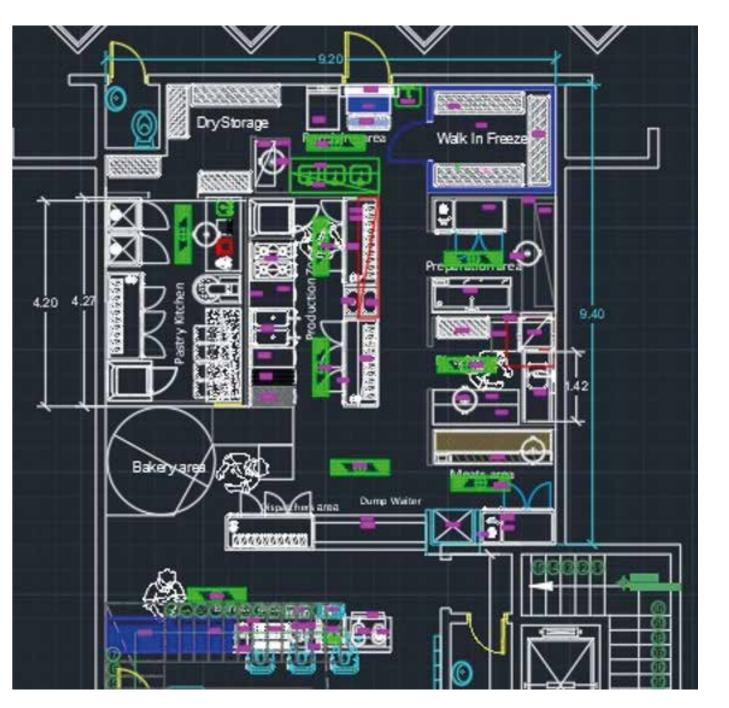

### 18 Shai W Na3Na3

Lebanese Snack

Food Smith Fire Wooden Oven

Delivered: From idea to completion of building 500 m2 including the internal kitchen design and buying all of furnitureand kitchen equipments from the manufacturer outof KSA

Location: Saudi Arabia

Year: 2018

The most well known Asian cousin in KAS, the origin of the noodle house is from Jumirah (Dubai/ UAE)