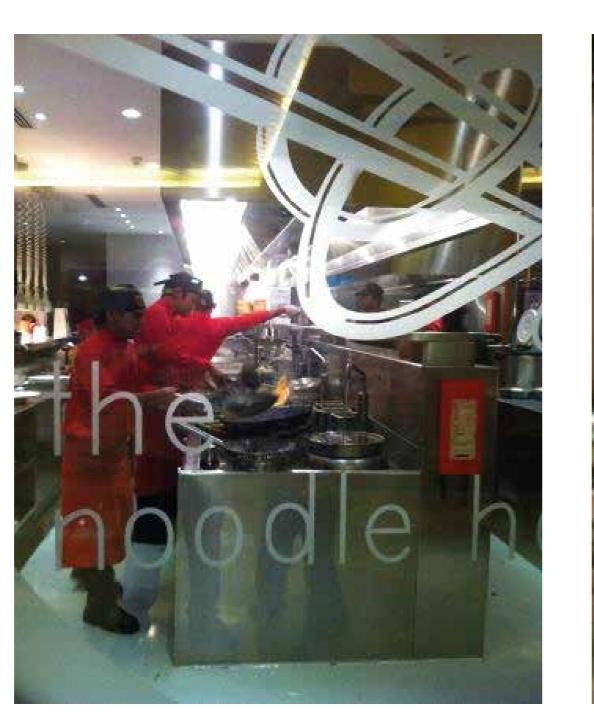

Location: Saudi Arabia

Year: 2018

The most well known Asian cousin in KAS, the origin of the noodle house is from Jumirah (Dubai/ UAE)