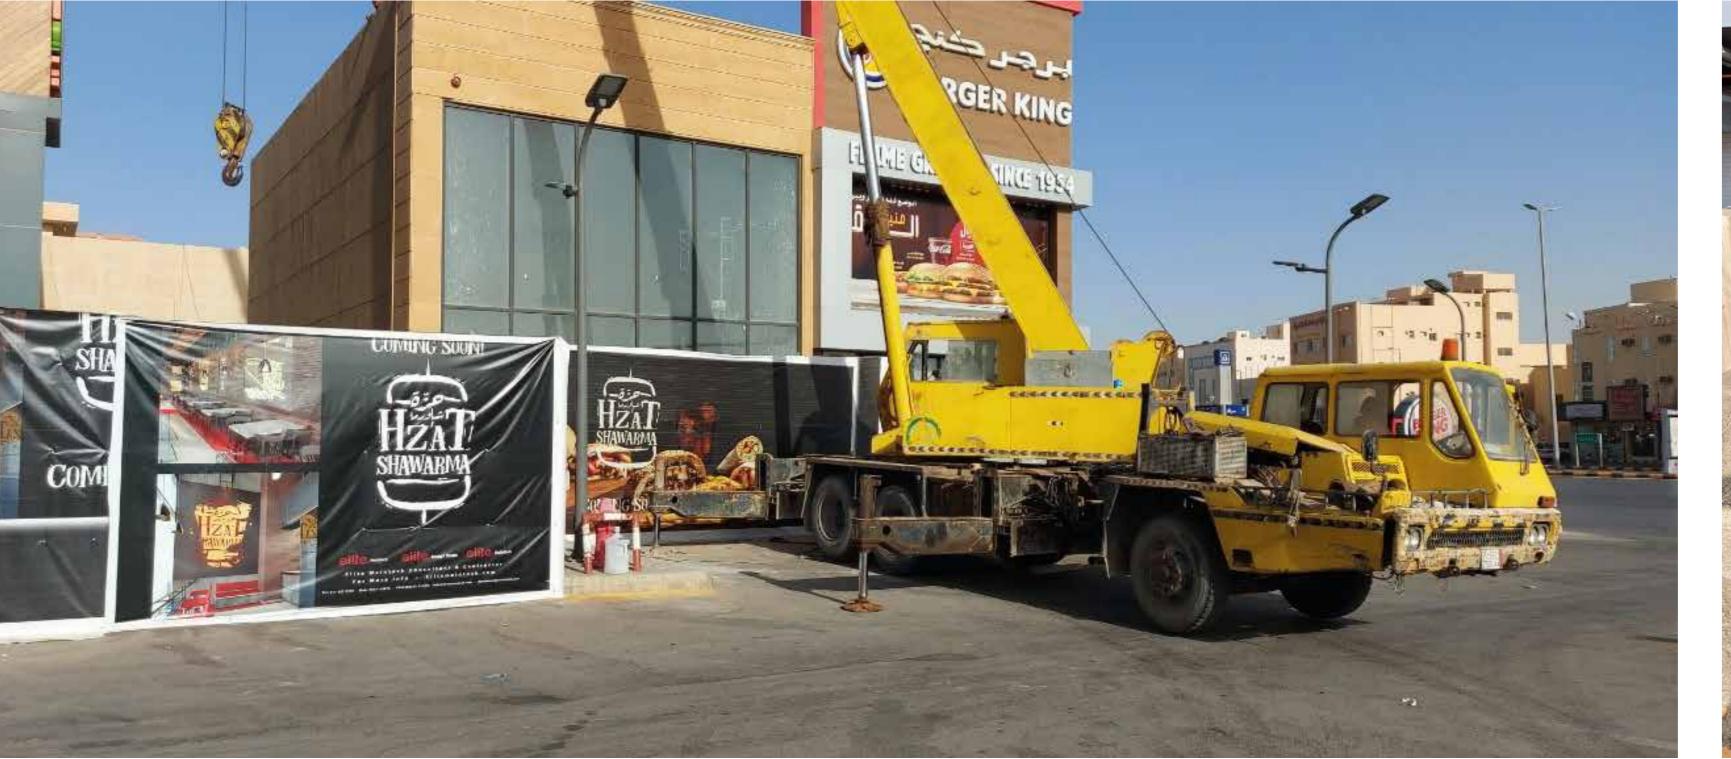

### 18 Shai W Na3Na3

Lebanese Snack

Food Smith Fire Wooden Oven

Delivered: From idea to completion of building 500 m2 including the internal kitchen design and buying all of furnitureand kitchen equipments from the manufacturer outof KSA

ELECTRICAL WORKS

TELEPHONE, DATA OUTLETS & CCTV System (LOW CURENT

FIRE FITING SYSTEM

Location: Saudi Arabia

Year: 2020

COMING SOON!