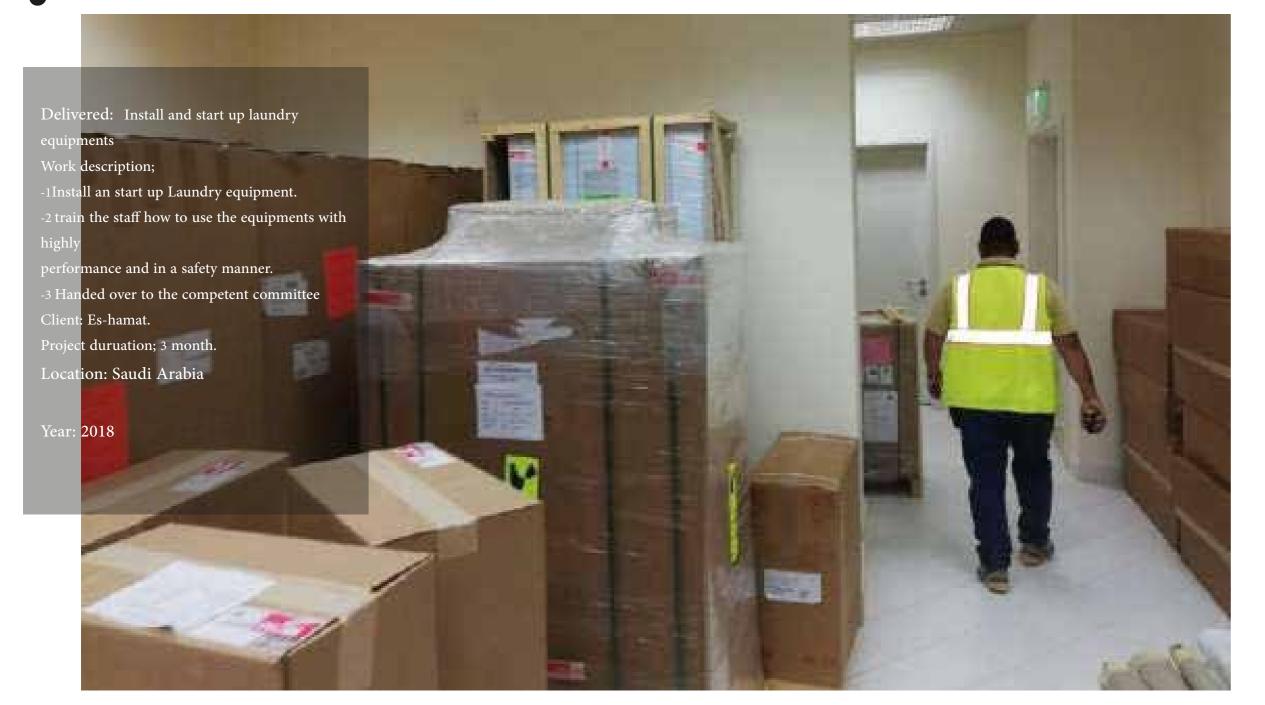

Cafe Bene































## Pro Baguette Restaurant

















































#### 14 Urth Caffe







## 15 Urth Caffe







## 16 Logma Restaurant







## 16 Cashanet Al Bait



















### 18 Shai W Na3Na3









































Lebanese Snack







Food Smith Fire Wooden Oven













Delivered: From idea to completion of building 500 m2 including the internal kitchen design and buying all of furnitureand kitchen equipments from the manufacturer outof KSA

Location: Saudi Arabia

Year: 2018

The most well known Asian cousin in KAS, the origin of the noodle house is from Jumirah (Dubai/ UAE)









## **26** Hilton Gosi Riyadh Exit 8





### Tabook Millenium Hotel













# Me So Hungry - Gharnatha & Dammam Branch

#### Delivered:

complete professional cleaning at time of Handing Over, to complete

mechanically, including dismantling of existing blockwork, reinforced

WALLS: MASONARY & CEMENT BOARDS & PLASTERING

TILING: WALLS AND FLOORS CEILINGS : GYPSUM & METAL

PAINTING: EMULTION, STUCCO & WOOD

STEEL WORRKS DOORS HVAC AND DUCTING

COUNTERS

FIXED & MOVABLE FURNITURE

ELECTRICAL WORKS

TELEPHONE, DATA OUTLETS & CCTV System (LOW CURENT)

FIRE FITING SYSTEM FIRE ALARM SYSTEM

SATELLITE T.V SYSTEM

TOILET FIXTURES & WASH ROOM

Location: Saudi Arabia

Year: 2020





Delivered: General cleaning of entire site and building structures at all time, and complete professional cleaning at time of Handing Over, to complete satisfaction of Architect.

D