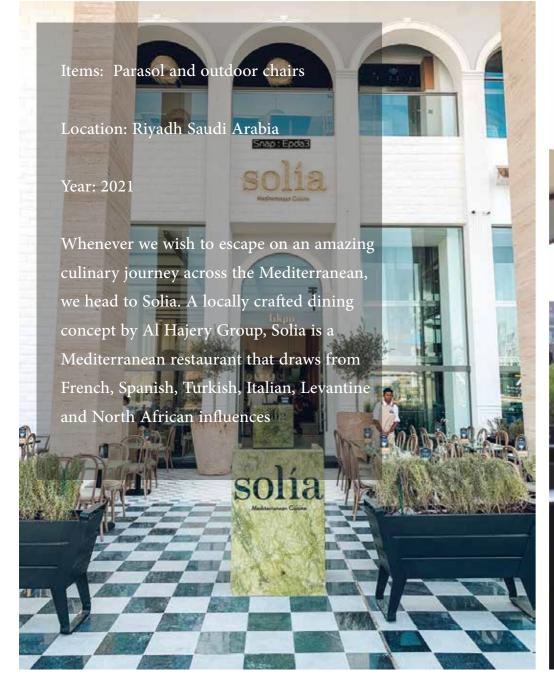

Location: Saudi Arabia

Year: 2018

The most well known Asian cousin in KAS, the origin of the noodle house is from Jumirah (Dubai/ UAE)