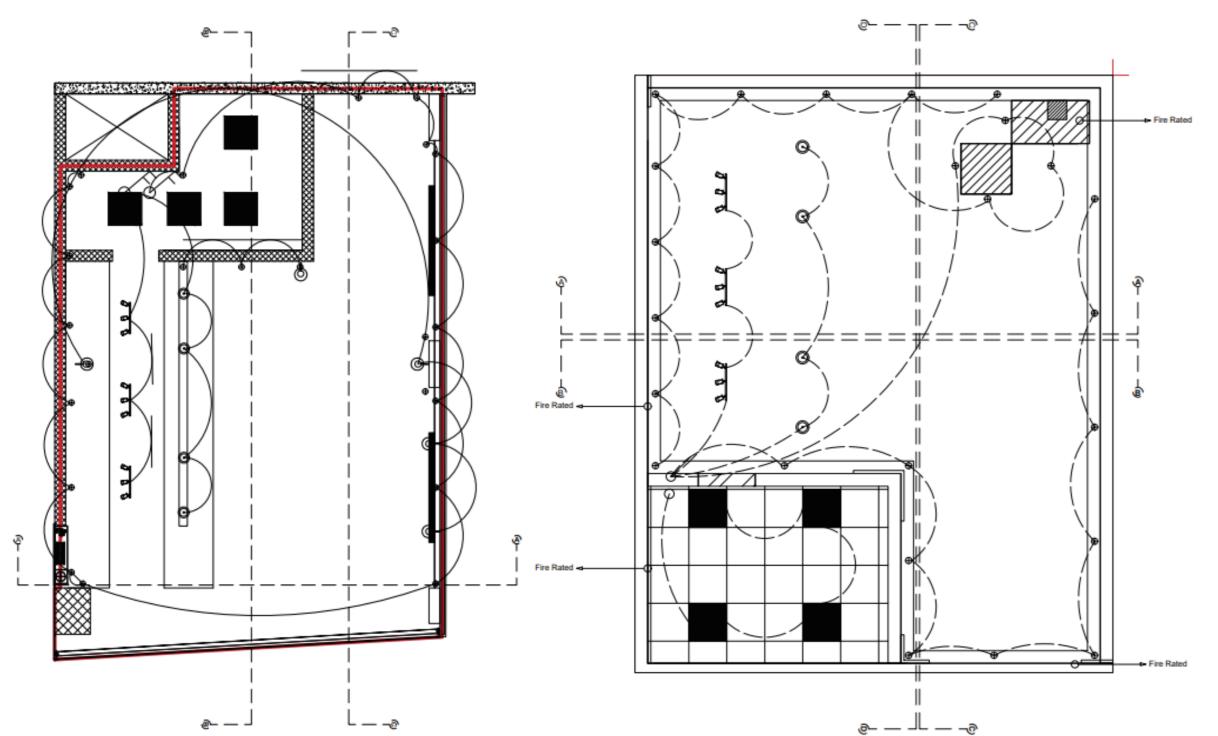

TELEPHONE, DATA OUTLETS & CCTV System (LOW CURENT)

FIRE FITING SYSTEM

FIRE ALARM SYSTEM

SATELLITE T.V SYSTEM

TOILET FIXTURES & WASH ROOM

Location: Saudi Arabia

Year: 2020

Ground Floor Plan Lighting