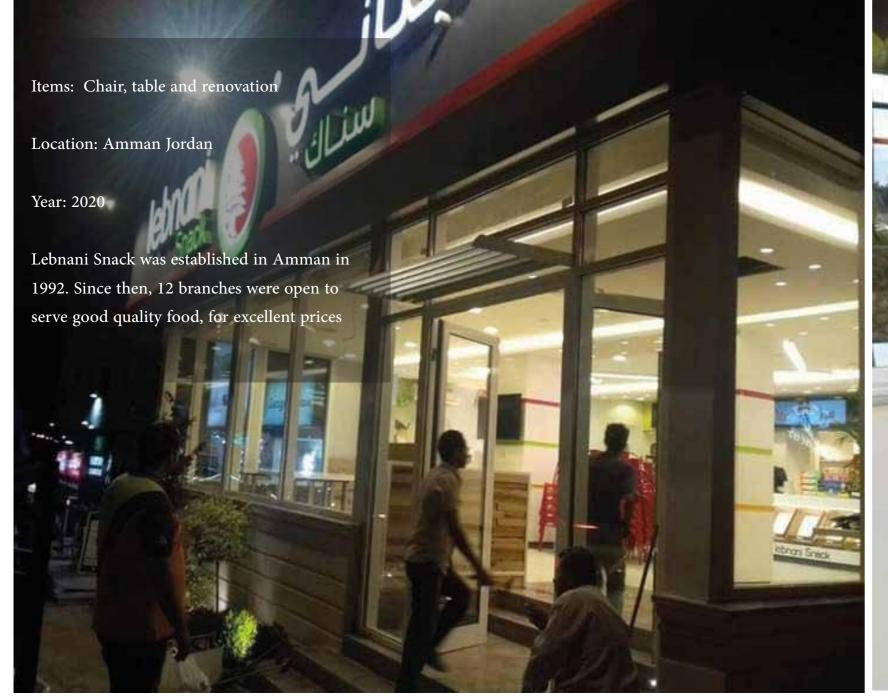

### 18 Shai W Na3Na3

Lebanese Snack

Food Smith Fire Wooden Oven

Delivered: From idea to completion of building 500 m2 including the internal kitchen design and buying all of furnitureand kitchen equipments from the manufacturer outof KSA