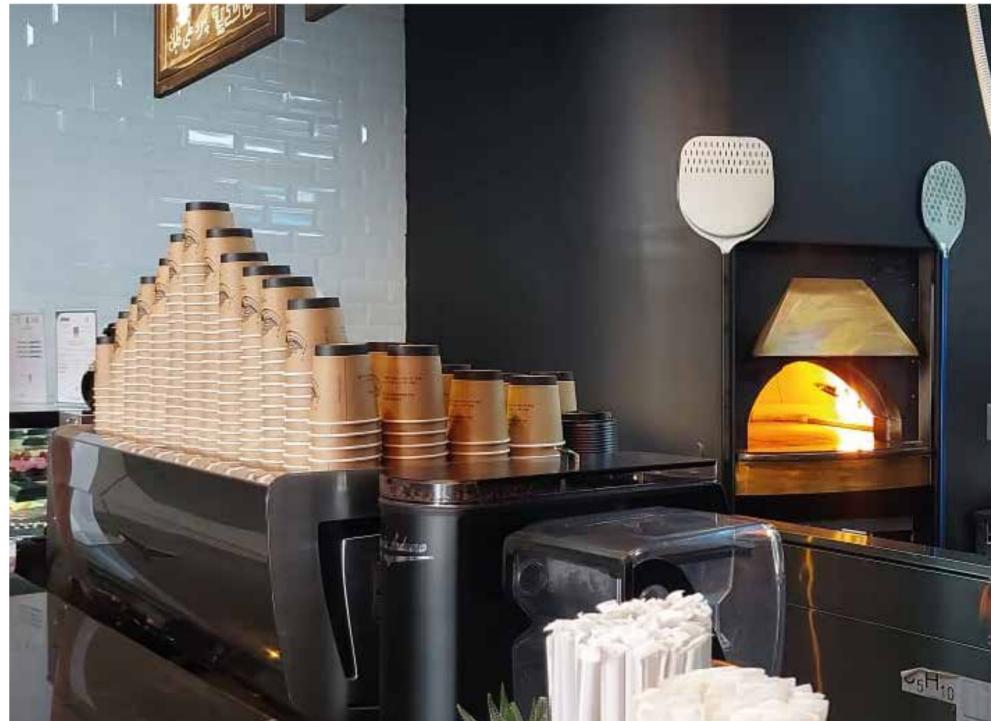

### 18 Shai W Na3Na3

Lebanese Snack

Food Smith Fire Wooden Oven

Delivered: From idea to completion of building 500 m2 including the internal kitchen design and buying all of furnitureand kitchen equipments from the manufacturer outof KSA

Location: Saudi Arabia

Year: 2018

The most well known Asian cousin in KAS, the origin of the noodle house is from Jumirah (Dubai/ UAE)