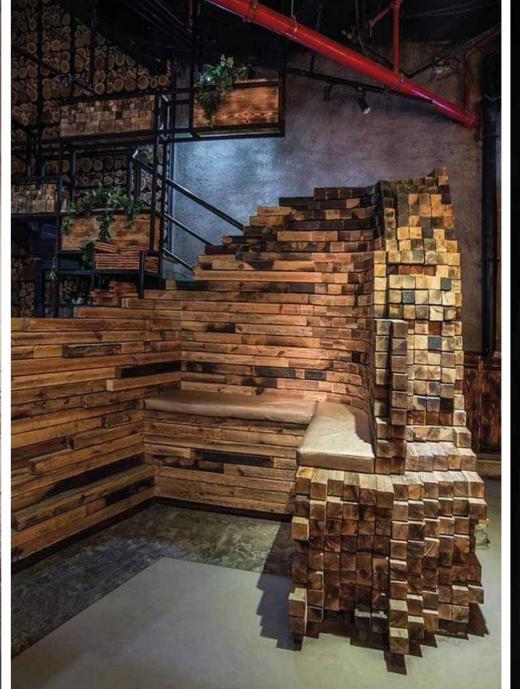

### 18 Shai W Na3Na3

Lebanese Snack

Food Smith Fire Wooden Oven

Delivered: From idea to completion of building 500 m2 including the internal kitchen design and buying all of furnitureand kitchen equipments from the manufacturer outof KSA