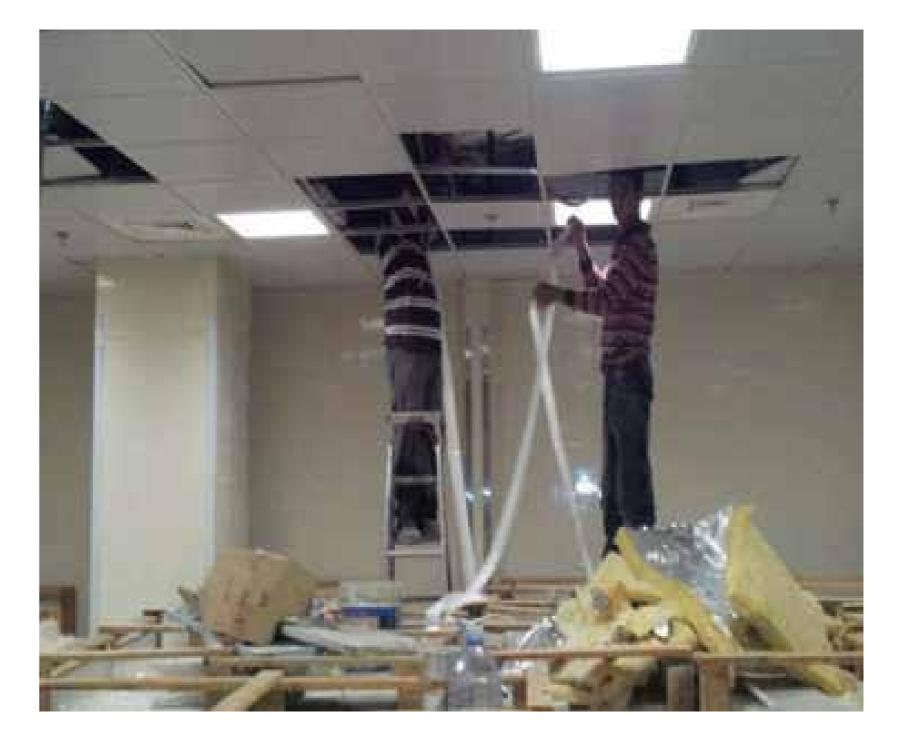

### 18 Shai W Na3Na3

Lebanese Snack

Food Smith Fire Wooden Oven

Delivered: From idea to completion of building 500 m2 including the internal kitchen design and buying all of furnitureand kitchen equipments from the manufacturer outof KSA

Location: Saudi Arabia

Year: 2018

The most well known Asian cousin in KAS, the origin of the noodle house is from Jumirah (Dubai/ UAE)