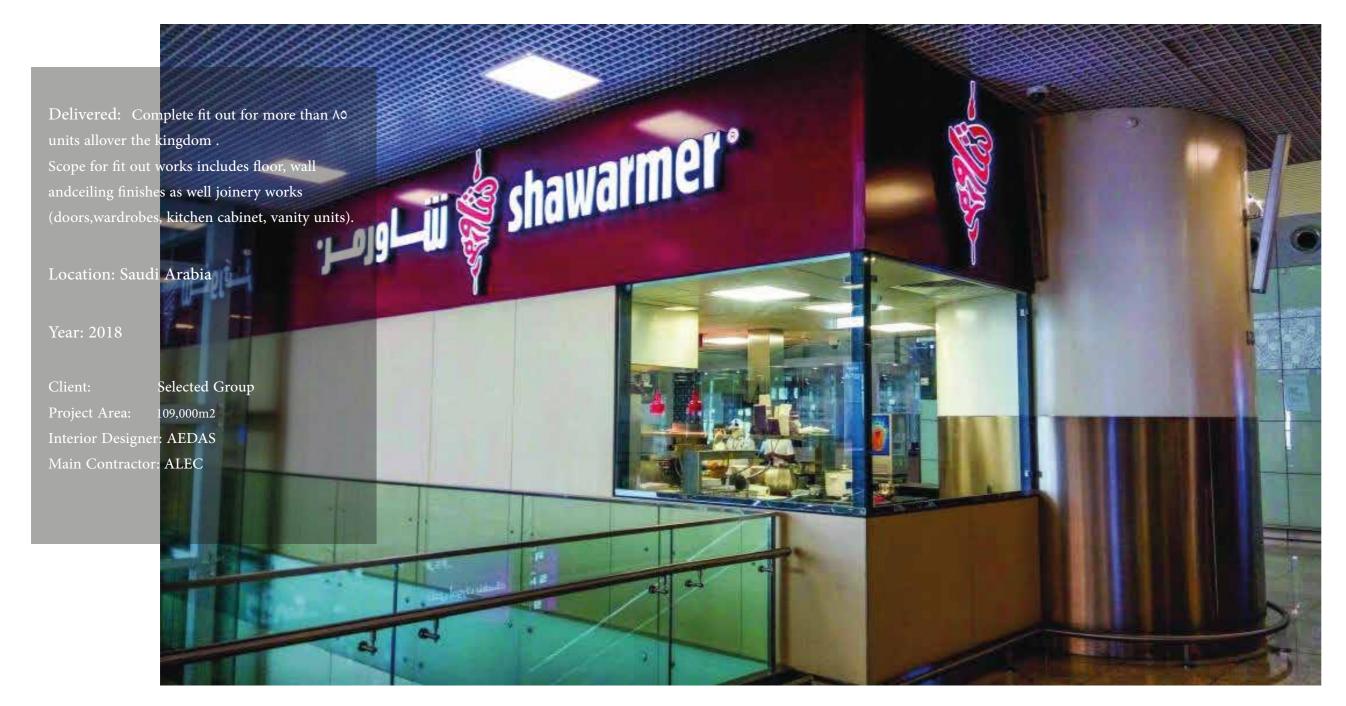

### 18 Shai W Na3Na3

Lebanese Snack

Food Smith Fire Wooden Oven

Delivered: From idea to completion of building 500 m2 including the internal kitchen design and buying all of furnitureand kitchen equipments from the manufacturer outof KSA