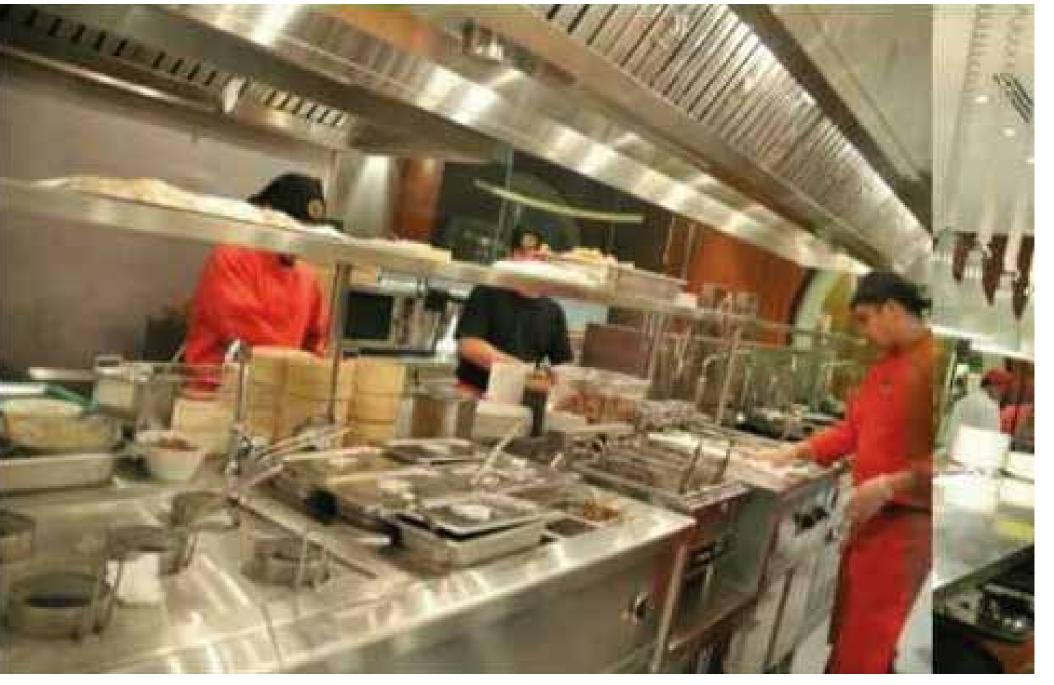

Location: Saudi Arabia

Year: 2018

The most well known Asian cousin in KAS, the origin of the noodle house is from Jumirah (Dubai/ UAE)