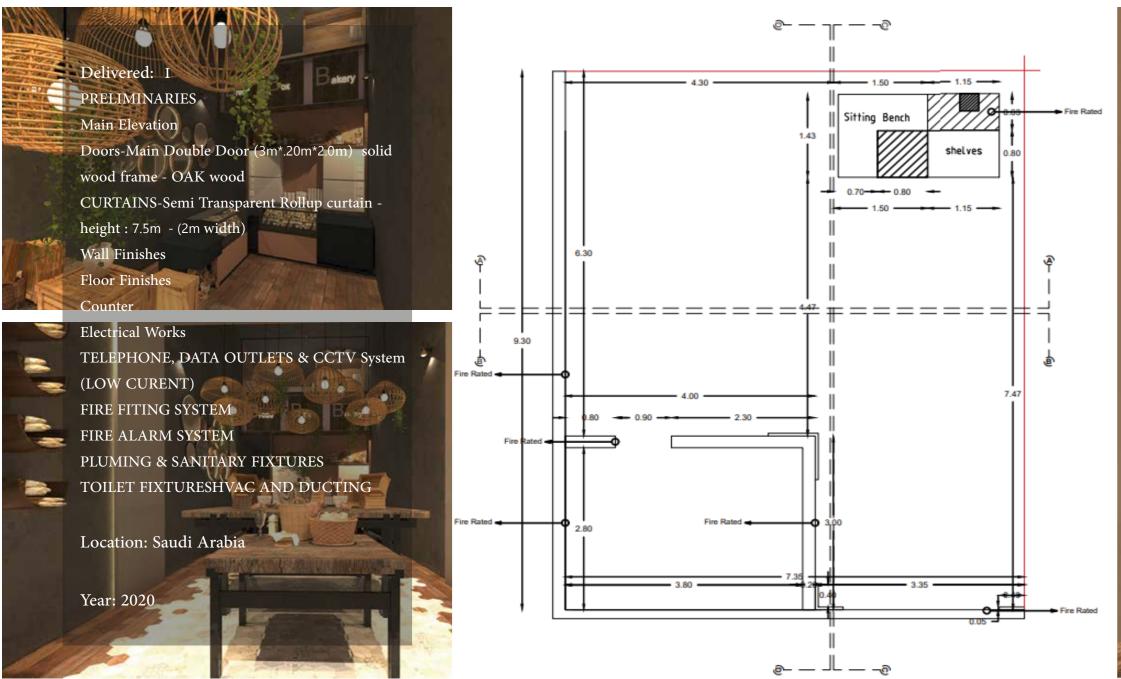

ding structures at all time, and complete professional cleaning at time of Handing Over, to complete satisfaction of Architect

Demolition Works, to suit new design layout, manually and or mechanically, including dismantling of existing blockwork, reinforced concrete slabs, beams, sills and lintels as required, disposing of debris, reinstatement of existing structures, complete

WALLS: MASONARY & CEMENT BOARDS & PLASTERING

TILING: WALLS AND FLOORS CEILINGS : GYPSUM & METAL

PAINTING: EMULTION, STUCCO & WOOD

STEEL WORRKS DOORS

HVAC AND DUCTING

COUNTERS

FIXED & MOVABLE FURNITURE

ELECTRICAL WORKS

TELEPHONE, DATA OUTLETS & CCTV System (LOW CURENT)

FIRE FITING SYSTEM

FIRE ALARM SYSTEM

SATELLITE T.V SYSTEM

TOILET FIXTURES & WASH ROOM

Location: Saudi Arabia

Year: 2020



























Ground Floor Plan Lighting





































































































STREGIS





### Riyadh K.S.A Branch

SAUDI ARABIA- Riyadh, Takhassusi St. P.O BOX 7480 RIYADH 12344 KSA

TEL : 00966 11 2222450 FAX : 00966 11 2222451 COMMOB : 00966 55 058 8552 FMAIL : 00966 FMAIL

WEB : info@elitestylefurniture.com : www.elitestylefurniture.com

#### Doha Qatar Branch

P.O BOX 6971 Doha Qatar

TEL : 00974 44318431 FAX : 00974 44318432 MOB : 00974 33558617

EMAIL: doha@elitestylefurniture.com WEB: www.elitestylefurniture.com

#### Amman Jordan Branch

P.O.BOX 472-11610 Amman Jordan

MOB : 00962 7 99439394

EMAIL : amman@elitestylefurniture.com
WEB : www.elitestylefurniture.com