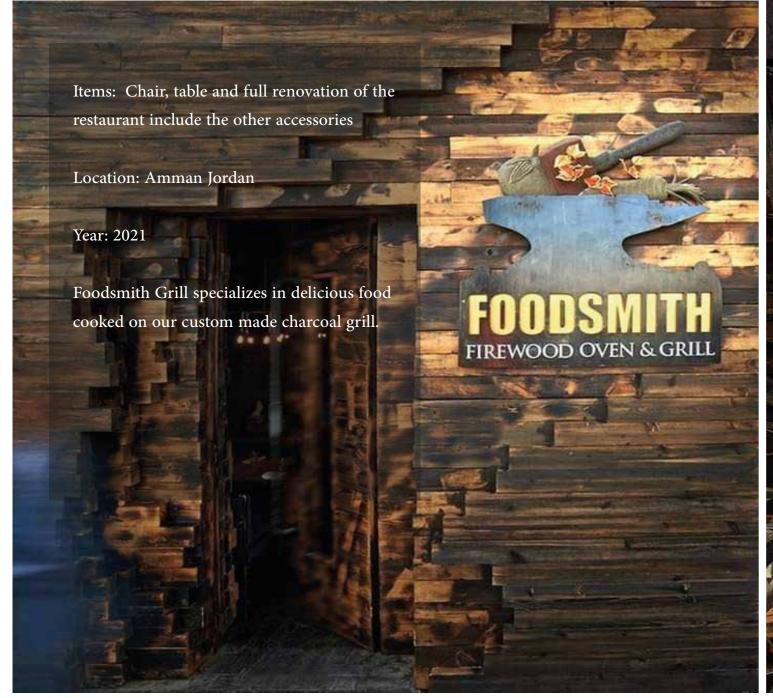

### 18 Shai W Na3Na3

Lebanese Snack

Food Smith Fire Wooden Oven

Delivered: From idea to completion of building 500 m2 including the internal kitchen design and buying all of furnitureand kitchen equipments from the manufacturer outof KSA