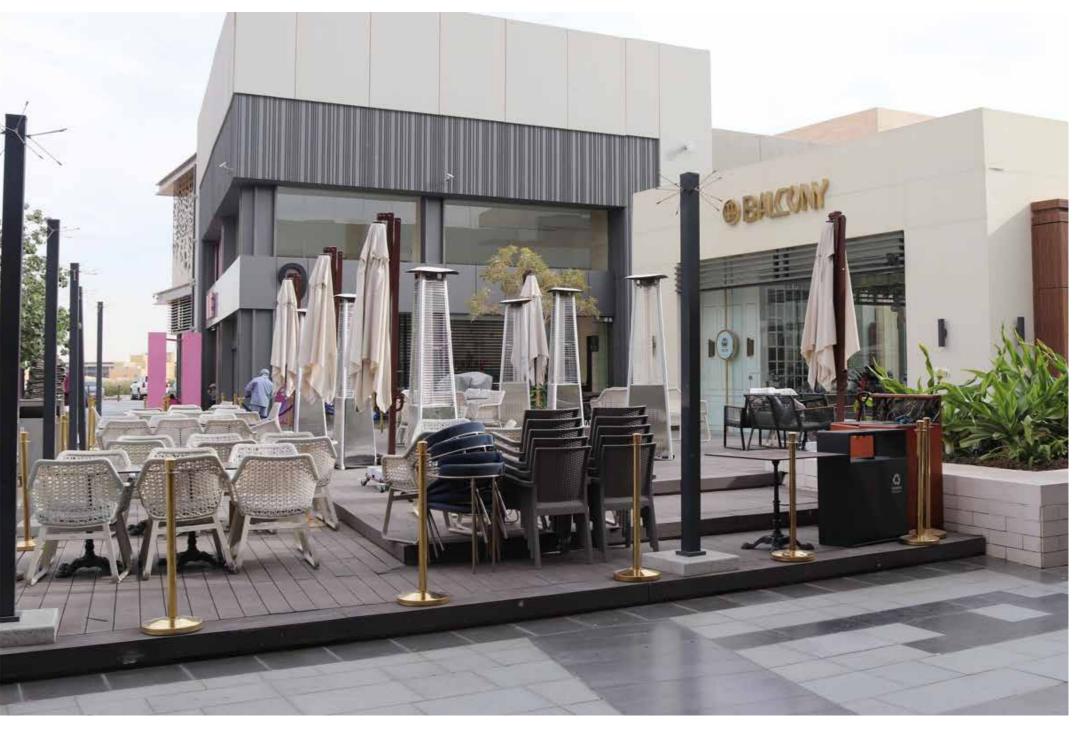

### 18 Shai W Na3Na3

Lebanese Snack

Food Smith Fire Wooden Oven

Delivered: From idea to completion of building 500 m2 including the internal kitchen design and buying all of furnitureand kitchen equipments from the manufacturer outof KSA