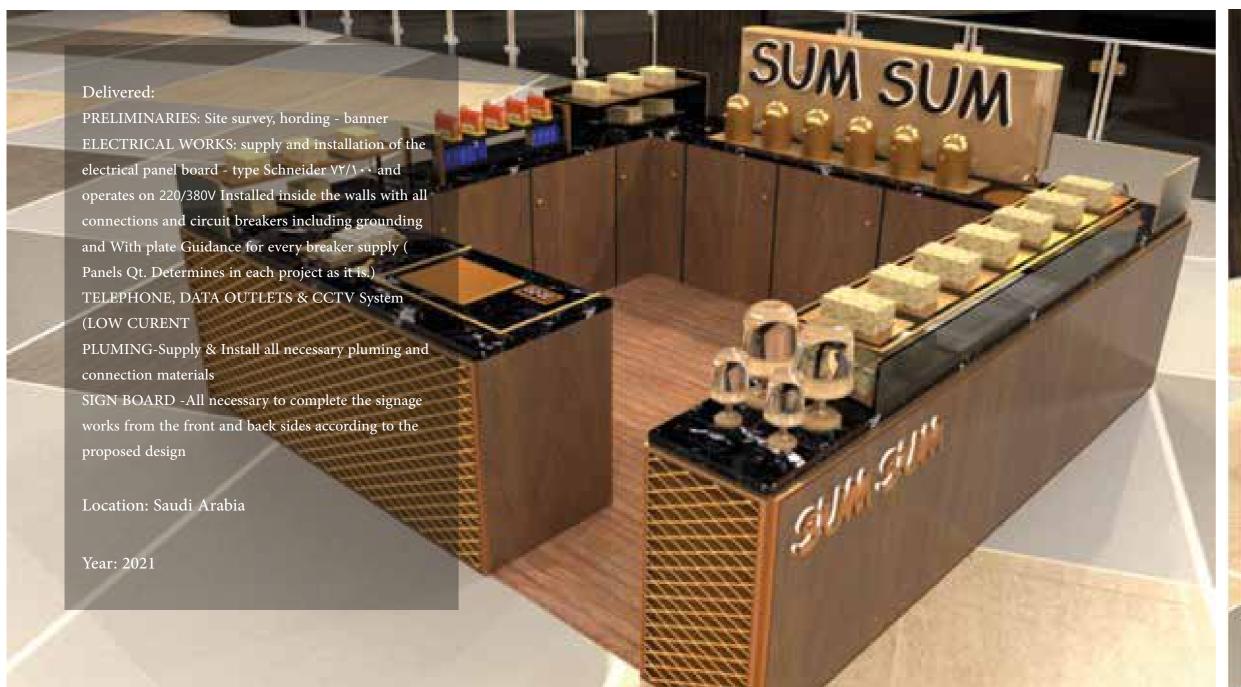

#### Delivered:

complete professional cleaning at time of Handing Over, to complete

mechanically, including dismantling of existing blockwork, reinforced

WALLS: MASONARY & CEMENT BOARDS & PLASTERING

TILING: WALLS AND FLOORS CEILINGS : GYPSUM & METAL

PAINTING: EMULTION, STUCCO & WOOD

STEEL WORRKS DOORS HVAC AND DUCTING

COUNTERS

FIXED & MOVABLE FURNITURE

ELECTRICAL WORKS

TELEPHONE, DATA OUTLETS & CCTV System (LOW CURENT)

FIRE FITING SYSTEM FIRE ALARM SYSTEM

SATELLITE T.V SYSTEM

TOILET FIXTURES & WASH ROOM

Location: Saudi Arabia

Year: 2020

Delivered: General cleaning of entire site and building structures at all time, and complete professional cleaning at time of Handing Over, to complete satisfaction of Architect.