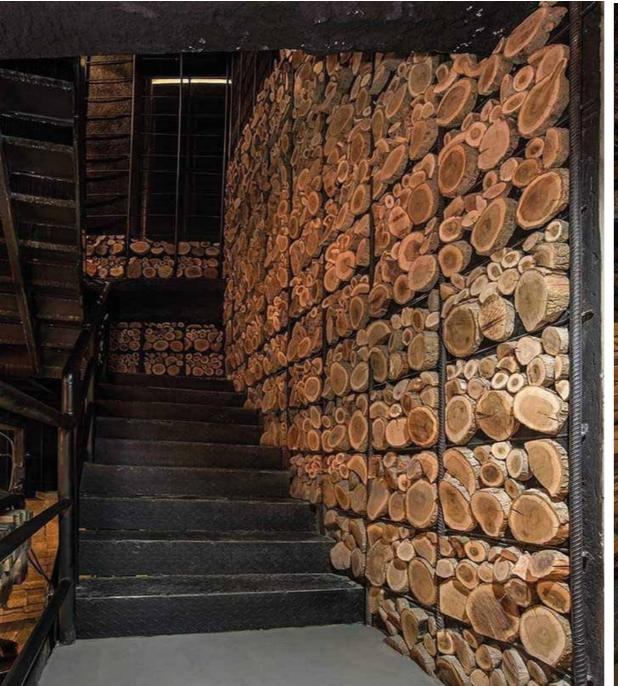

### 18 Shai W Na3Na3

Lebanese Snack

Food Smith Fire Wooden Oven

Delivered: From idea to completion of building 500 m2 including the internal kitchen design and buying all of furnitureand kitchen equipments from the manufacturer outof KSA