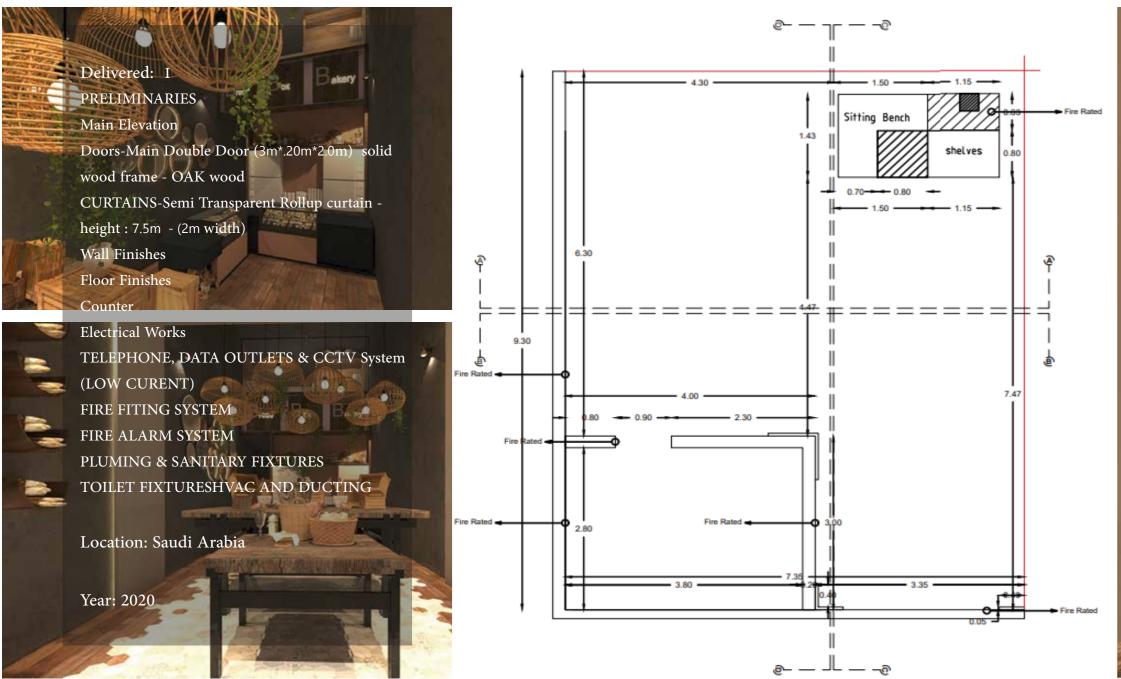

### 18 Shai W Na3Na3

Lebanese Snack

Food Smith Fire Wooden Oven

Delivered: From idea to completion of building 500 m2 including the internal kitchen design and buying all of furnitureand kitchen equipments from the manufacturer outof KSA

Location: Saudi Arabia

Year: 2018

The most well known Asian cousin in KAS, the origin of the noodle house is from Jumirah (Dubai/ UAE)