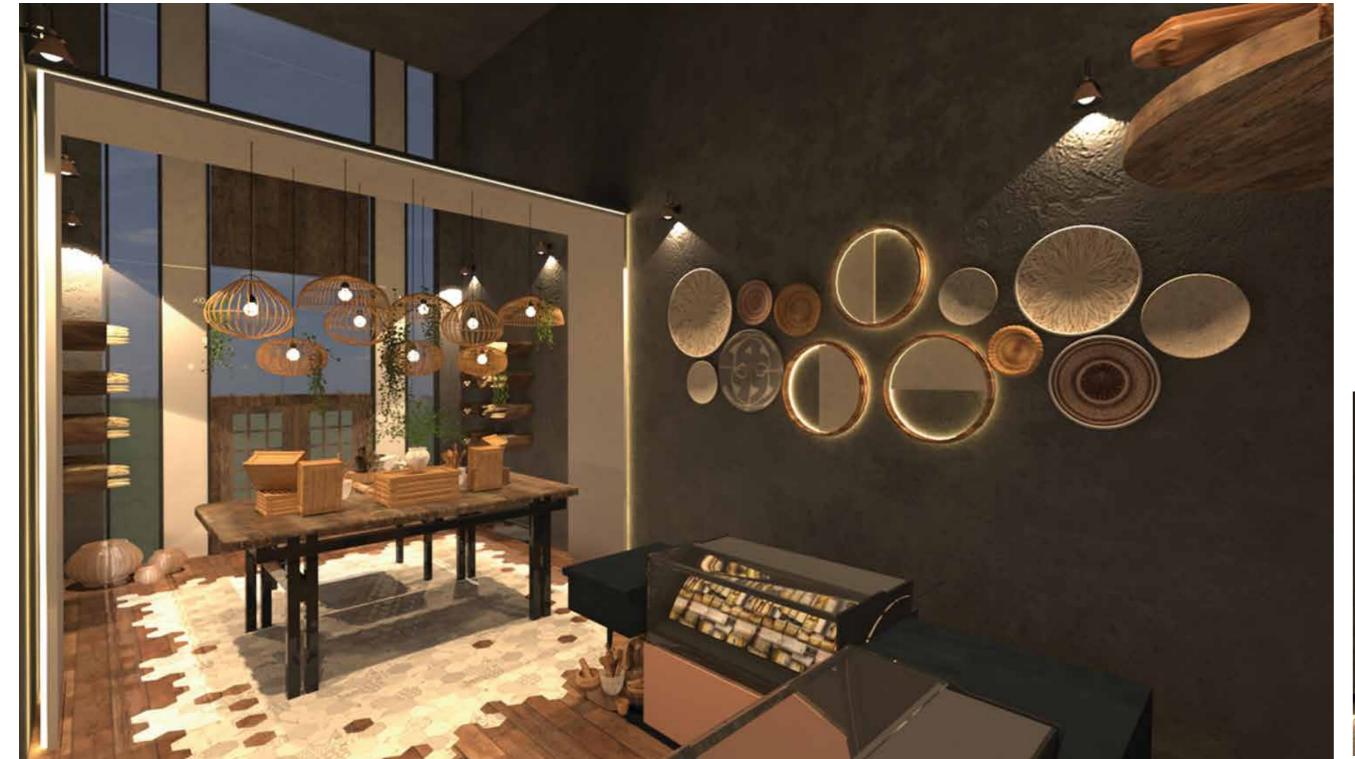

### 18 Shai W Na3Na3

Lebanese Snack

Food Smith Fire Wooden Oven

Delivered: From idea to completion of building 500 m2 including the internal kitchen design and buying all of furnitureand kitchen equipments from the manufacturer outof KSA