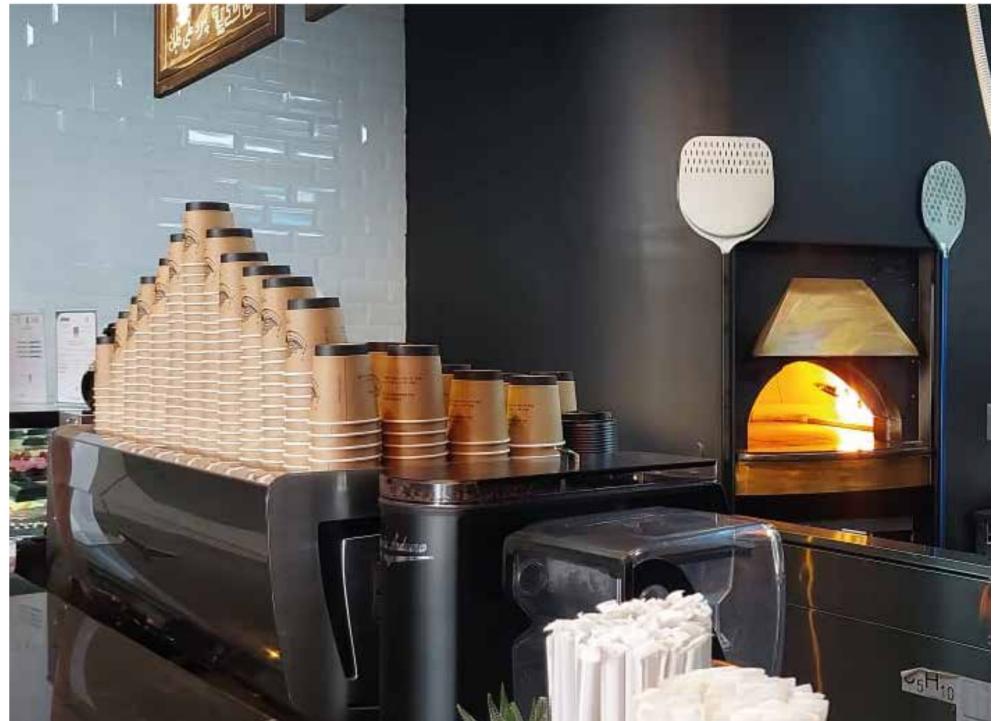

### 18 Shai W Na3Na3

Lebanese Snack

Food Smith Fire Wooden Oven

Delivered: From idea to completion of building 500 m2 including the internal kitchen design and buying all of furnitureand kitchen equipments from the manufacturer outof KSA