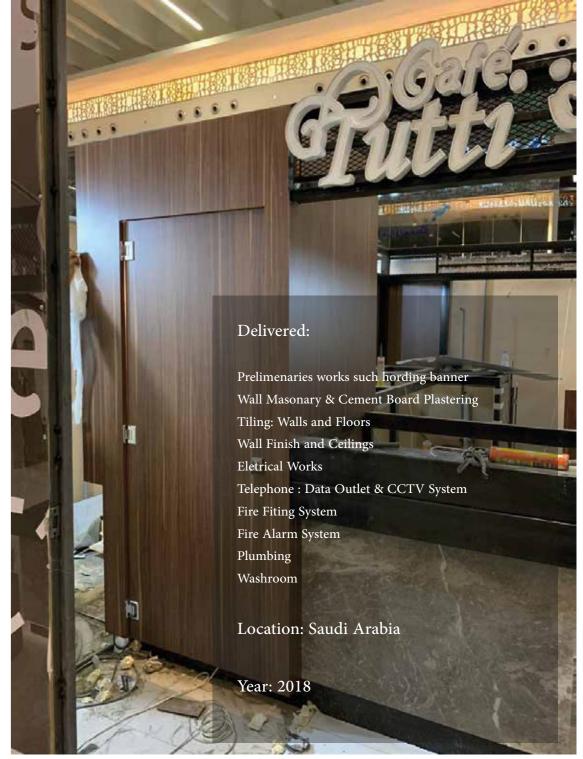

### 31 Tutti Cafe - Al Nakhil Mall - Hamra Mall - Talla Mall

Delivered:

General cleaning of entire site and building structures at all time, and complete professional cleaning at time of Handing Over, to complete satisfaction of Architect

Demolition Works, to suit new design layout, manually and or mechanically, including dismantling of existing blockwork, reinforced concrete slabs, beams, sills and lintels as required, disposing of debris, reinstatement of existing structures, complete

WALLS: MASONARY & CEMENT BOARDS & PLASTERING

TILING: WALLS AND FLOORS CEILINGS : GYPSUM & METAL

PAINTING: EMULTION, STUCCO & WOOD

STEEL WORRKS DOORS

HVAC AND DUCTING

COUNTERS

FIXED & MOVABLE FURNITURE

ELECTRICAL WORKS

TELEPHONE, DATA OUTLETS & CCTV System (LOW CURENT)

FIRE FITING SYSTEM

FIRE ALARM SYSTEM

SATELLITE T.V SYSTEM

TOILET FIXTURES & WASH ROOM

Location: Saudi Arabia

Year: 2020

Ground Floor Plan Lighting