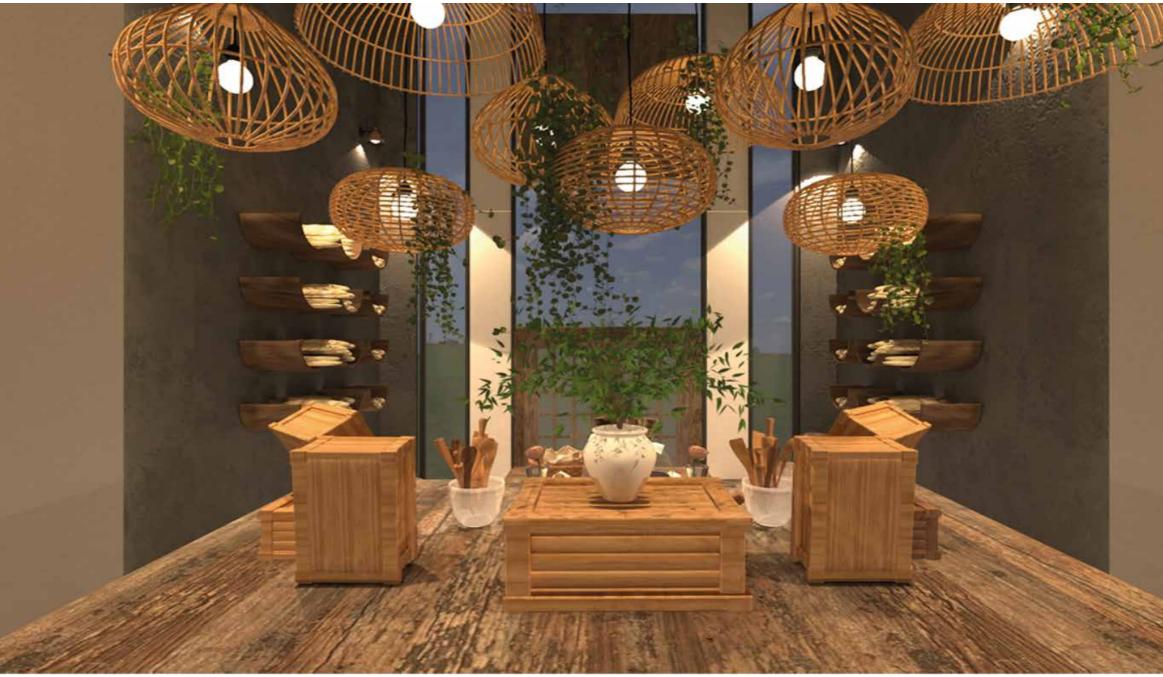

### 18 Shai W Na3Na3

Lebanese Snack

Food Smith Fire Wooden Oven

Delivered: From idea to completion of building 500 m2 including the internal kitchen design and buying all of furnitureand kitchen equipments from the manufacturer outof KSA