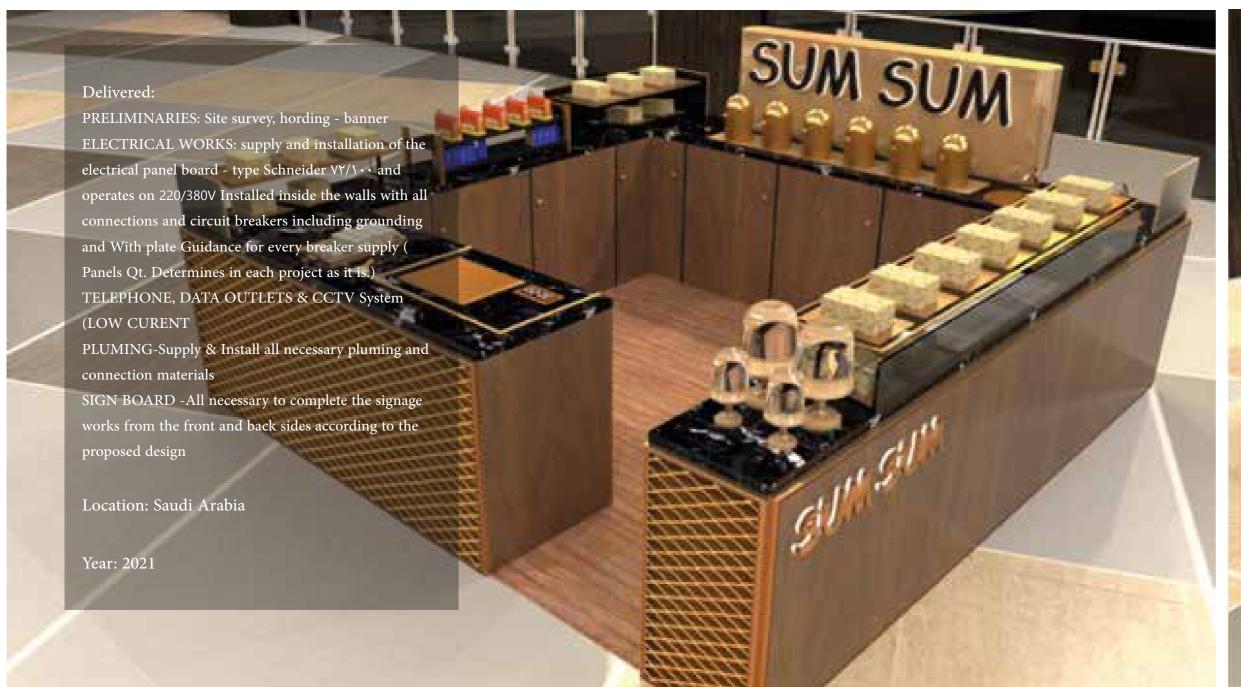

# Me So Hungry - Gharnatha & Dammam Branch

#### Delivered:

complete professional cleaning at time of Handing Over, to complete

mechanically, including dismantling of existing blockwork, reinforced

WALLS: MASONARY & CEMENT BOARDS & PLASTERING

TILING: WALLS AND FLOORS CEILINGS : GYPSUM & METAL

PAINTING: EMULTION, STUCCO & WOOD

STEEL WORRKS DOORS HVAC AND DUCTING

COUNTERS

FIXED & MOVABLE FURNITURE

ELECTRICAL WORKS

TELEPHONE, DATA OUTLETS & CCTV System (LOW CURENT)

FIRE FITING SYSTEM FIRE ALARM SYSTEM

SATELLITE T.V SYSTEM

TOILET FIXTURES & WASH ROOM

Location: Saudi Arabia

Year: 2020

Delivered: General cleaning of entire site and building structures at all time, and complete professional cleaning at time of Handing Over, to complete satisfaction of Architect.