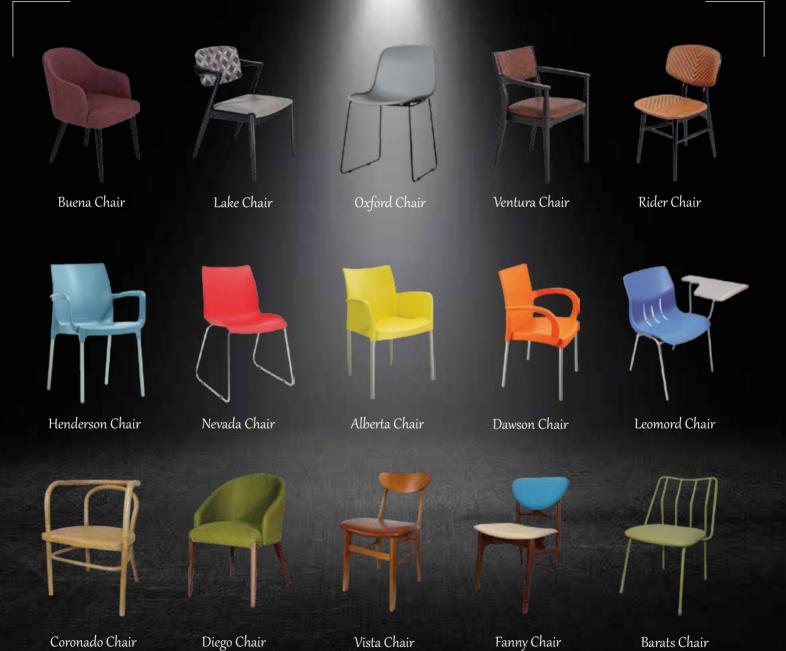

Coronado Chair

Diego Chair

Vista Chair

Fanny Chair

Barats Chair

Atlas Chair

Baxia Chair

Hilda Chair

Carson Chair

Whistle Chair

Tigreal Chair

Rancho Chair

Hamilton Chair

Oxford Chair

Mitchell Chair

Mildives Chair

Okinawa Chair

Nebraska Chair

Misola Chair

Dawson Chair

Lorben Chair

Cannington Chair

Sunder Chair

Lucan Chair