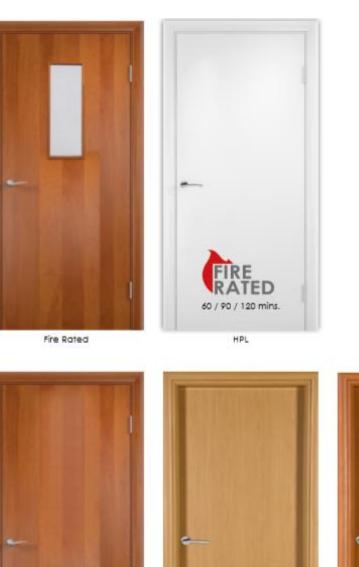

## COMPACT SOLUTIONS

GUEST ROOM FURNITURE & FIRE RATED DOORS

# FLAT DOORS

IPD7

Flat Veneer