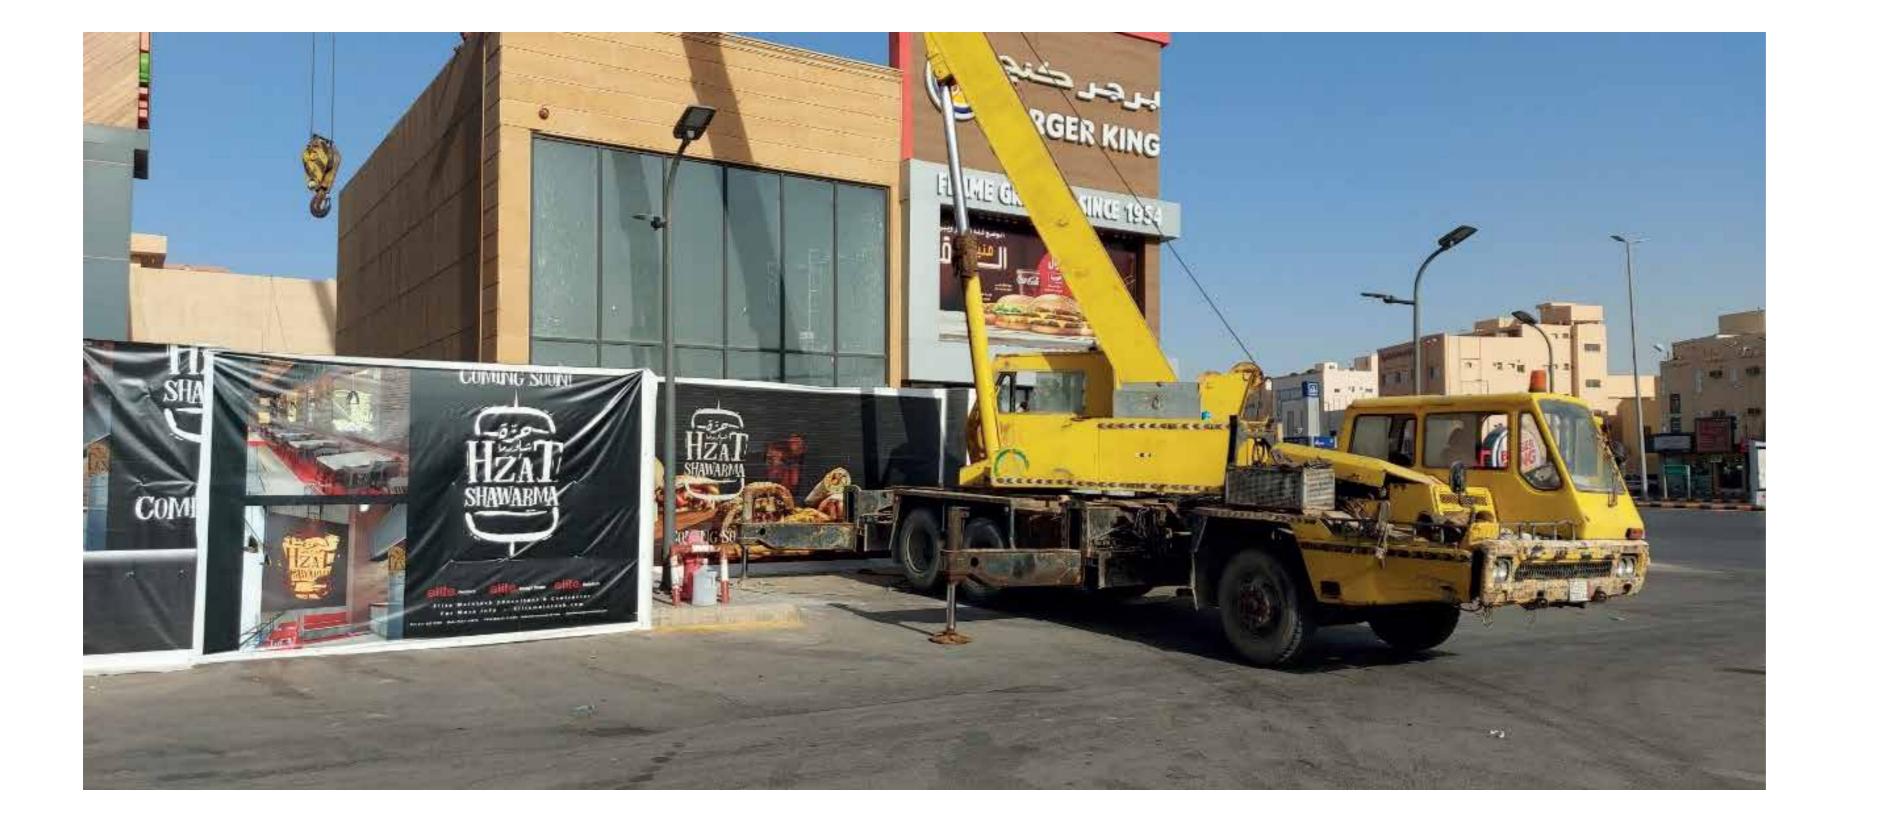

#### Hzat Shawarma

Job Scope: Design, Fitout and Furniture

Location: Riyadh, Saudi Arabia

Year: 2020

Project Value: **SAR 800,000** 

COMING SOON!