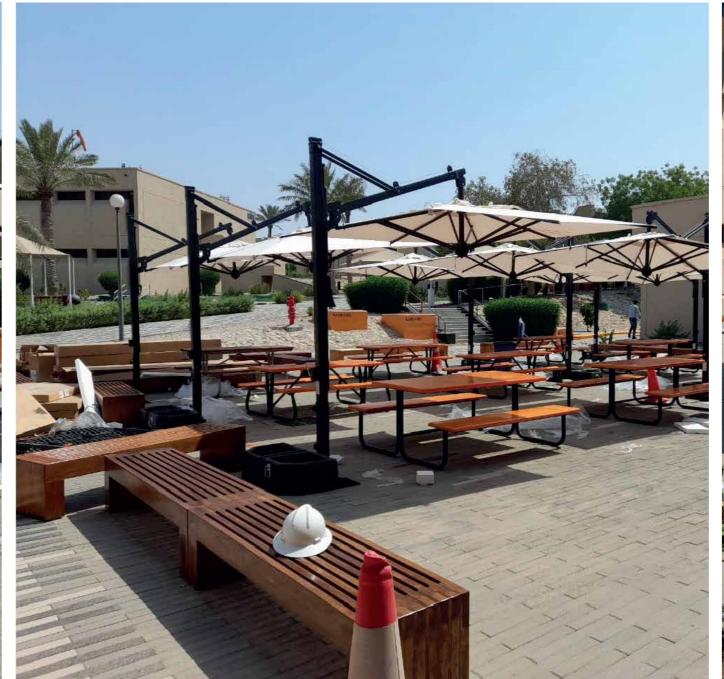

## Sheraton Hotel - Dammam

Job Scope: Fit Out Furniture Location: Dammam, Saudi Arabia Year: 2023 Project Value: **SAR 20,000,000** 

Cafe Bene

10