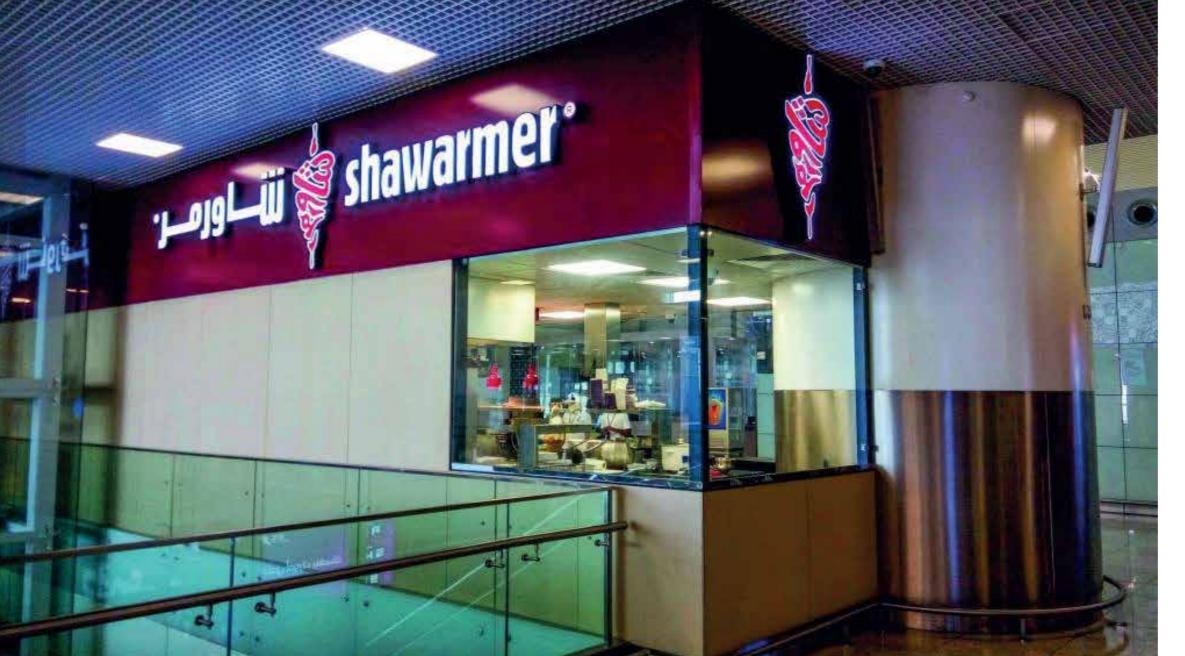

#### 19 Shawarmer Restaurant

Job Scope: Design, Fitout and Furniture

Location: Saudi Arabia

Year: 2018

Project Value: SAR 365,000