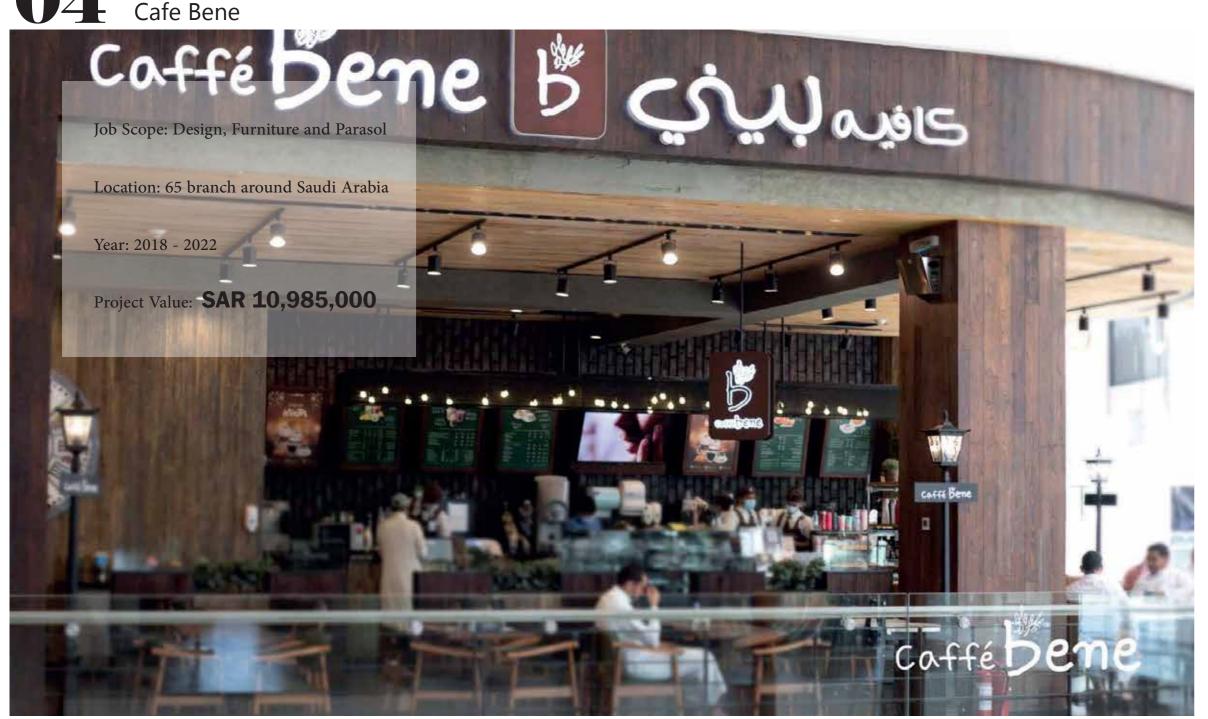

## Sheraton Hotel - Dammam

Job Scope: Fit Out Furniture Location: Dammam, Saudi Arabia Year: 2023 Project Value: **SAR 20,000,000** 

Cafe Bene

10