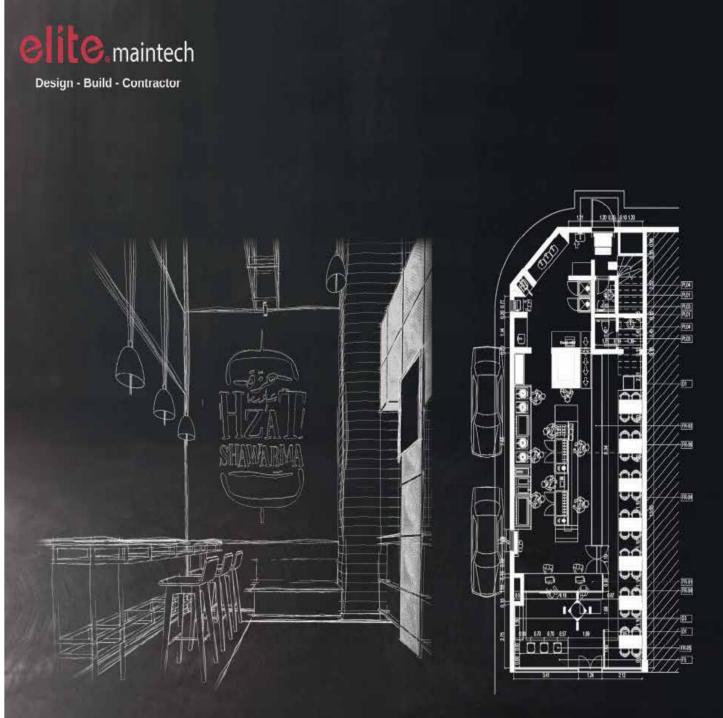

#### Hzat Shawarma

Job Scope: Design, Fitout and Furniture

Location: Riyadh, Saudi Arabia

Year: 2020

Project Value: **SAR 800,000** 

COMING SOON!