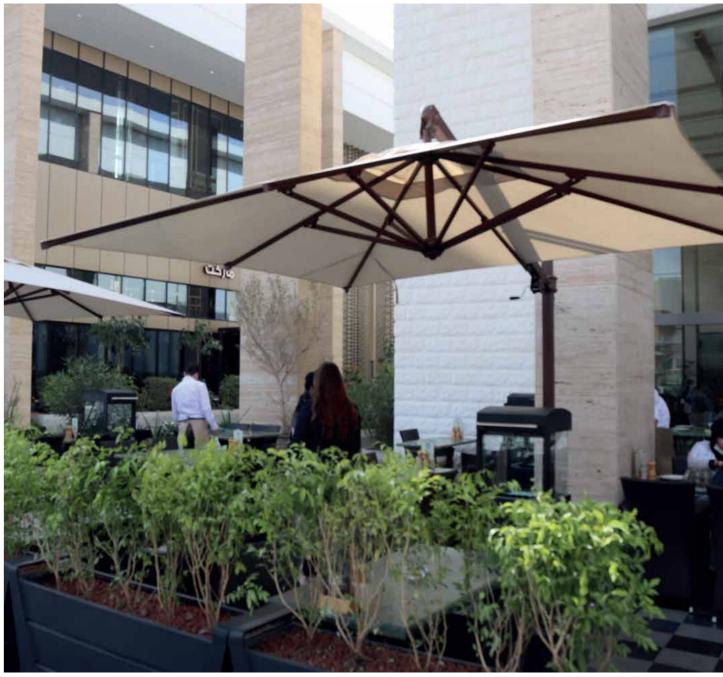

#### Fire Fly Restaurant

Job Scope: Fit Out

Design Furniture

Location: Riyadh Saudi Arabia

Year: 2023

Project Value: **SAR 450,550** 