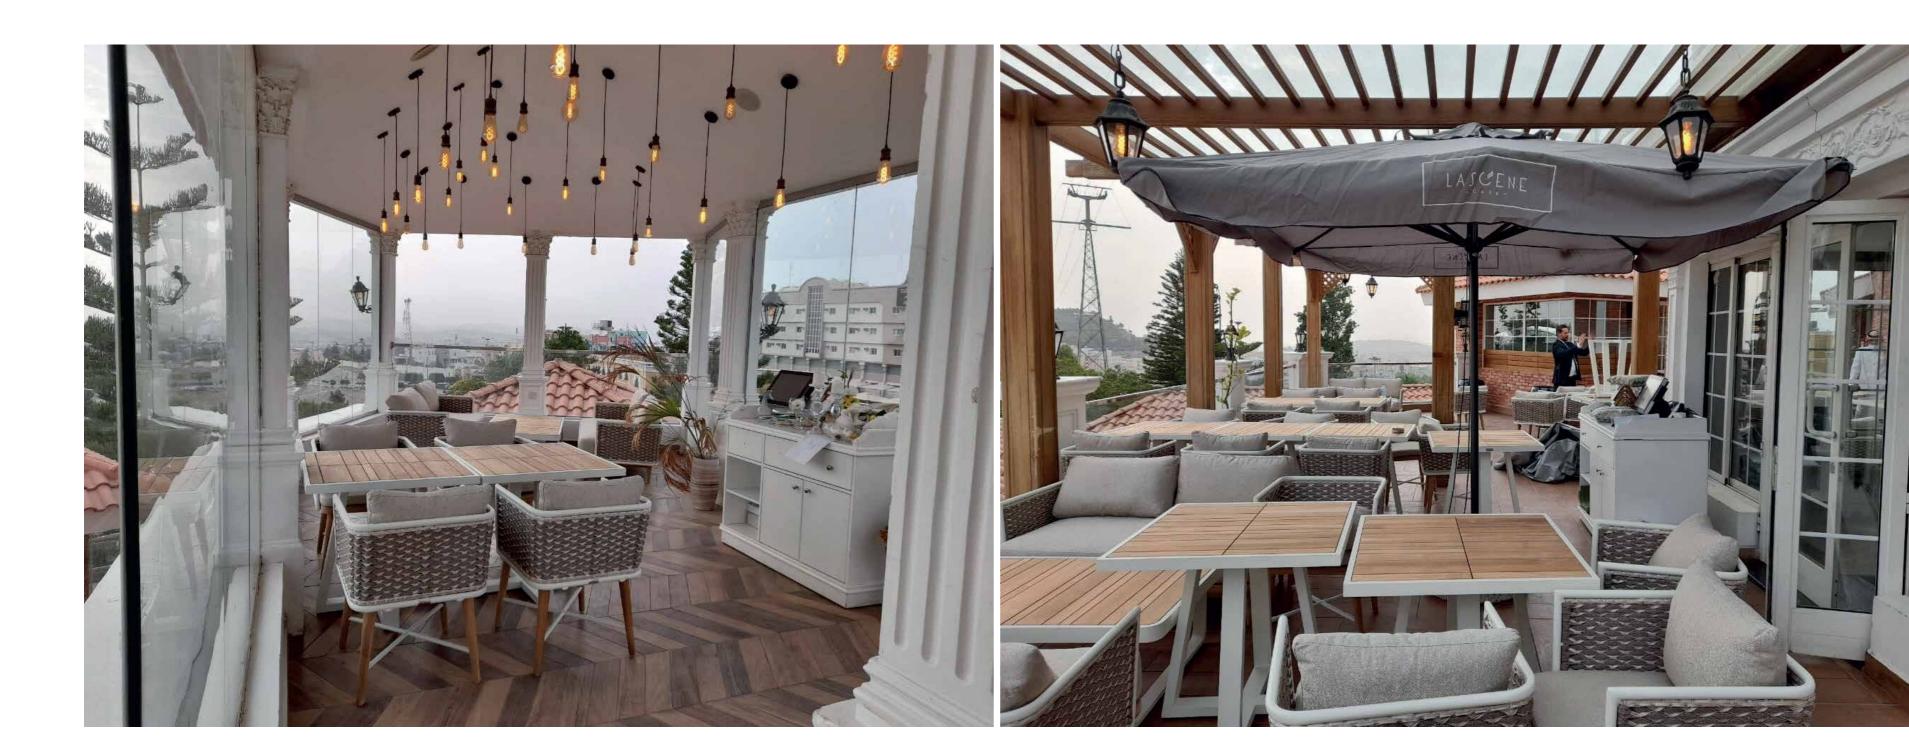

### Client

MITTS & TRAYS

Sirrah Hotel - Olaya

Job Scope: Fit Out

Design Furniture

Location: Olaya Riyadh, Saudi Arabia

Year: 2023

Project Value: **SAR 5,300,000** 