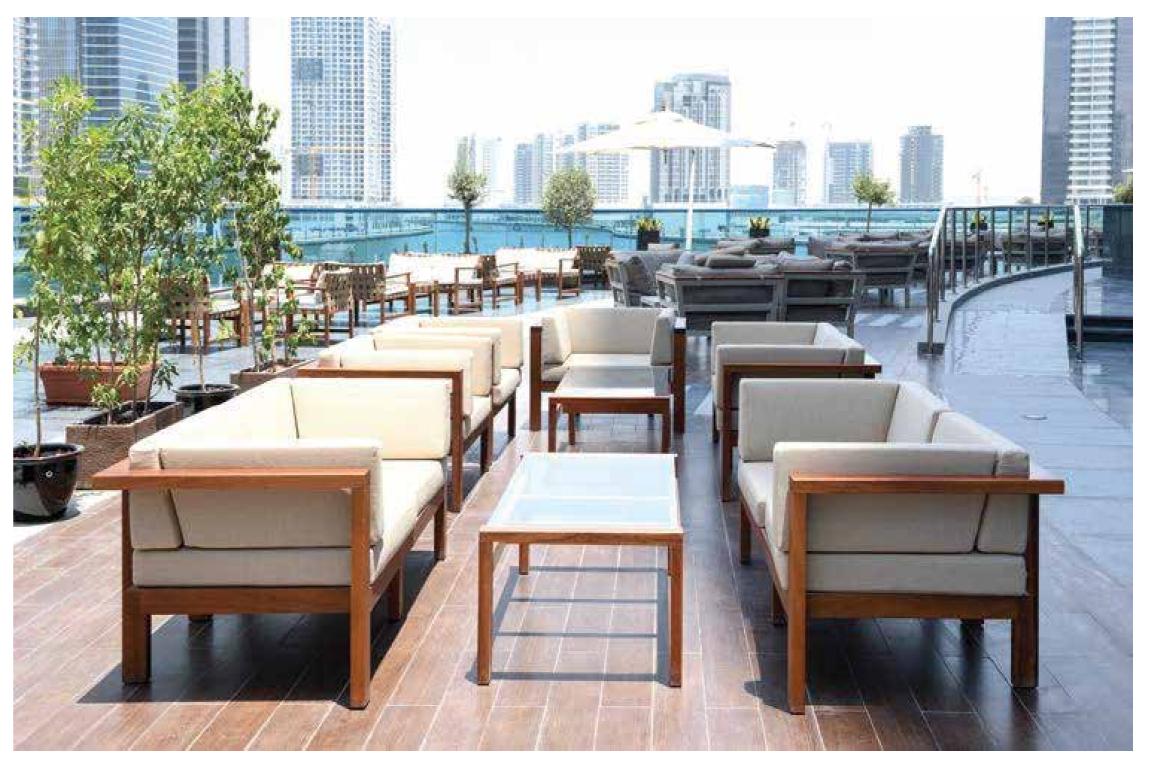

## Sheraton Abu Dhabi Hotel & Resort

Job Scope: Fitout, Design and Hotel Furniture

Location: Abu Dhabi, U.A.E

Year: 2020

Project Value: **SAR 13,954,000** 