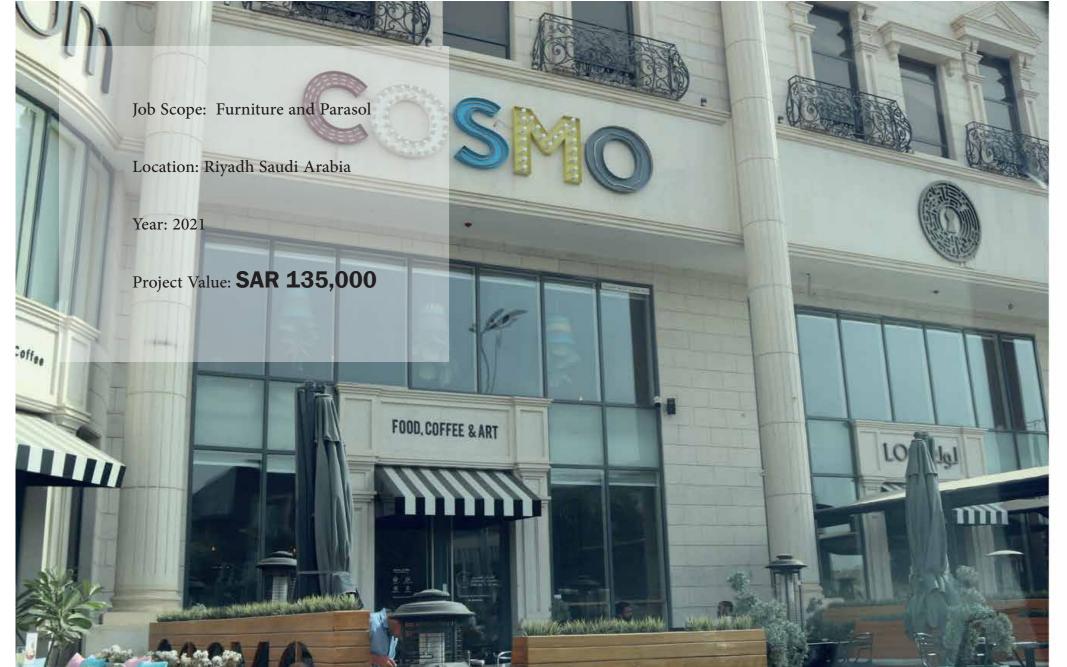

#### Fire Fly Restaurant

Job Scope: Fit Out

Design Furniture

Location: Riyadh Saudi Arabia

Year: 2023

Project Value: **SAR 450,550** 