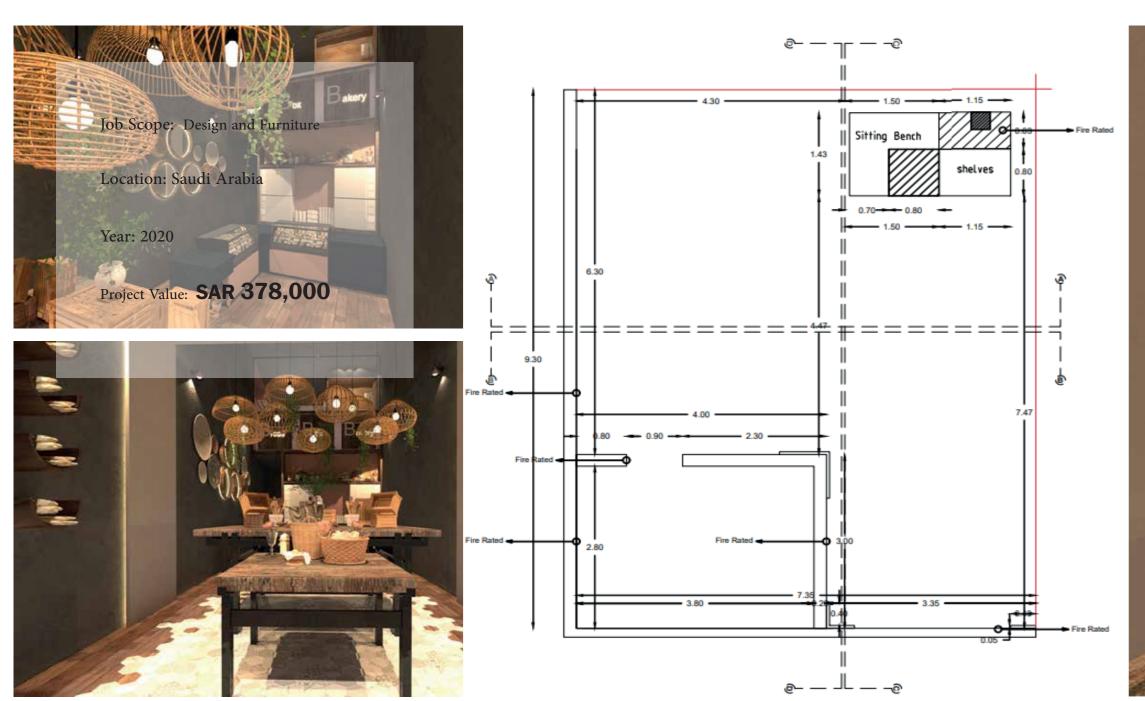

#### Me So Hungry

Job Scope: Design, Fitout and Furniture

Location: 3 Branch in Riyadh & Dammam,

Saudi Arabia

Year: 2020

Project Value: **SAR 1,000,000** 