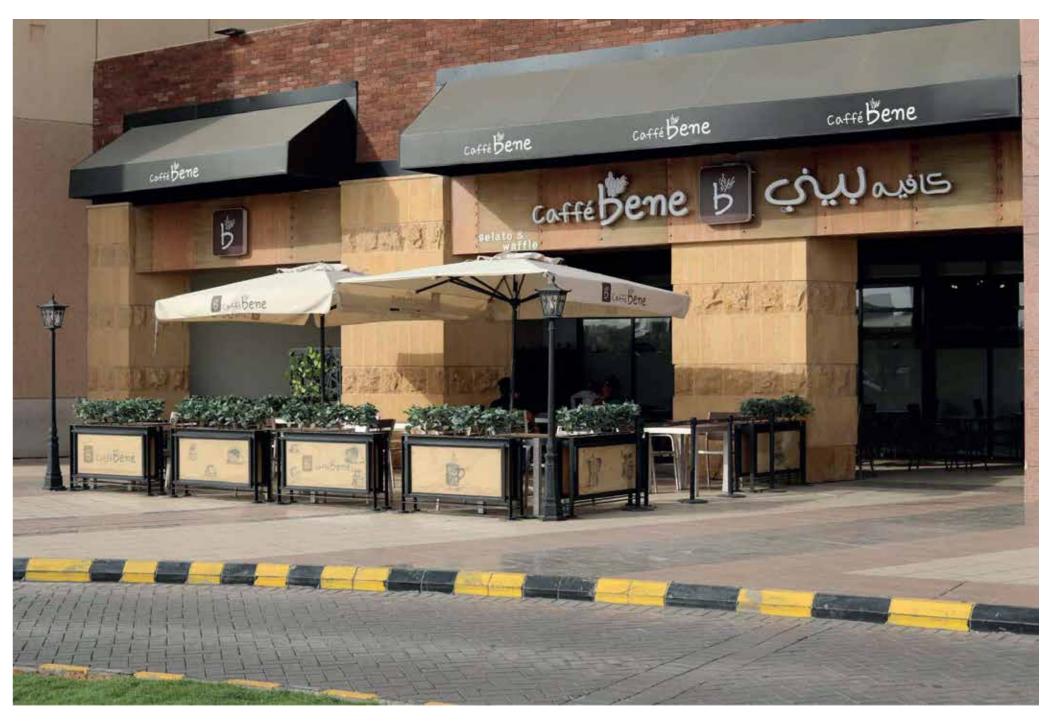

## Sheraton Hotel - Dammam

Job Scope: Fit Out Furniture Location: Dammam, Saudi Arabia Year: 2023 Project Value: **SAR 20,000,000** 

Cafe Bene

10