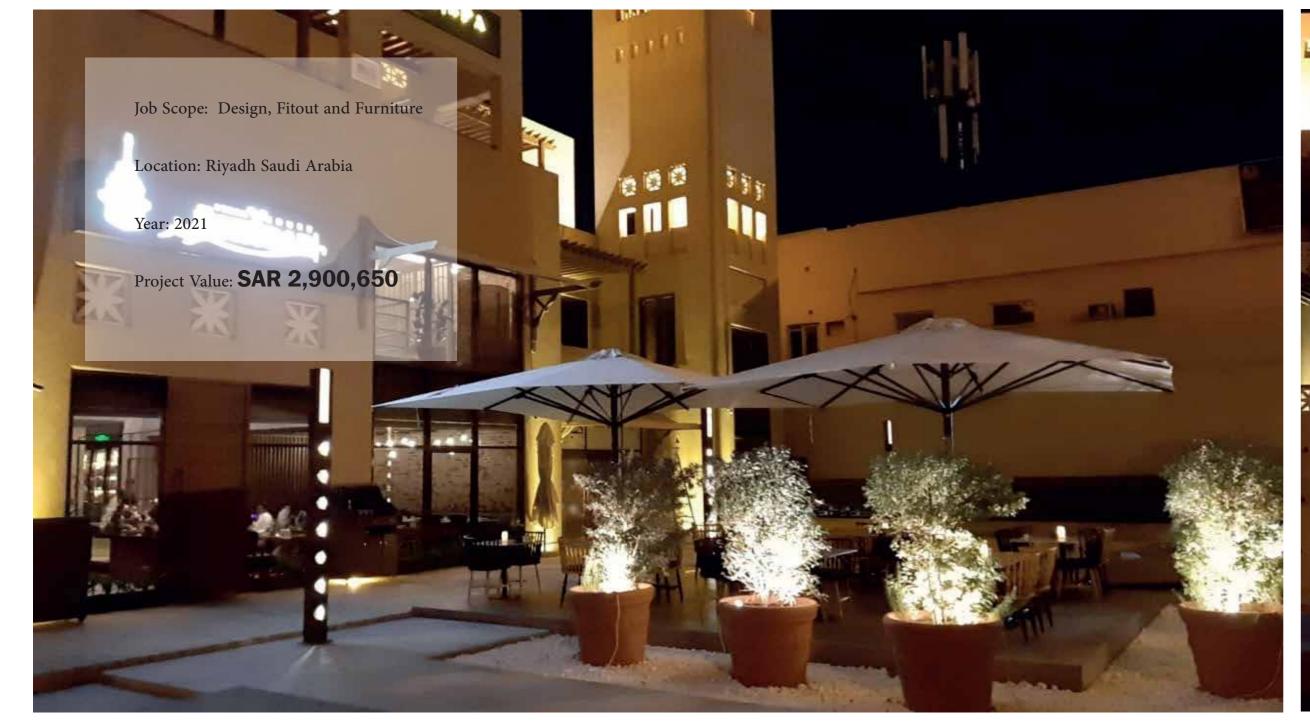

#### Fire Fly Restaurant

Job Scope: Fit Out

Design Furniture

Location: Riyadh Saudi Arabia

Year: 2023

Project Value: **SAR 450,550** 