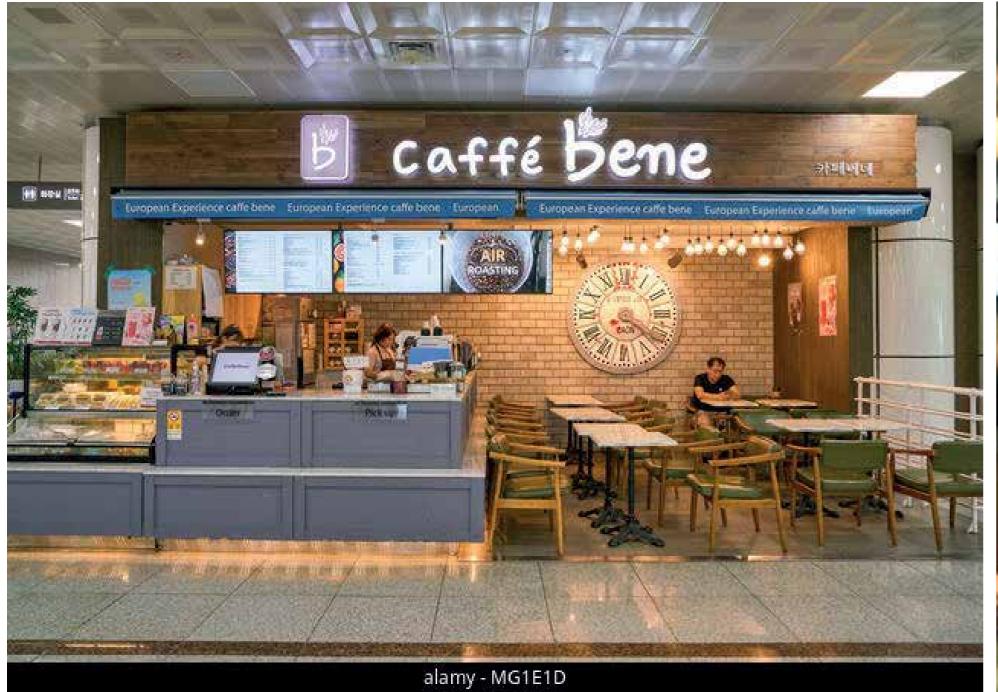

## Sheraton Hotel - Dammam

Job Scope: Fit Out Furniture Location: Dammam, Saudi Arabia Year: 2023 Project Value: **SAR 20,000,000** 

Cafe Bene

10