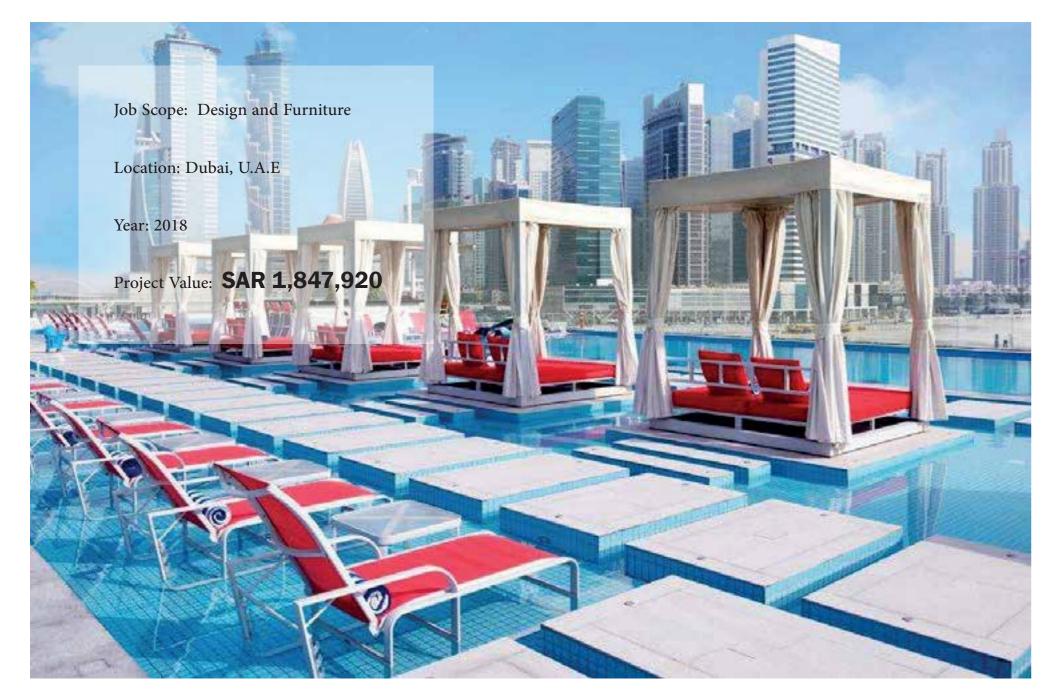

#### 40 Quartz Residence

Job Scope: Fitout, Design and Furniture

Location: Dubai, U.AE

Year: 2019

Project Value: **SAR 8,700,000** 