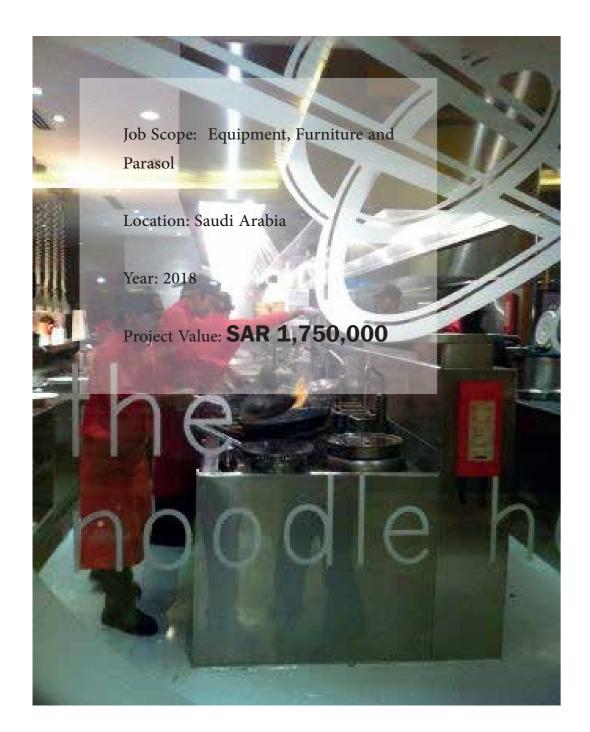

23 Project Value: **SAR 20,000,000** 















Cafe Bene

































































10

#### Fire Fly Restaurant

Job Scope: Fit Out

Design Furniture

Location: Riyadh Saudi Arabia

Year: 2023

Project Value: **SAR 450,550** 





















# 12 Tutti Cafe





























#### Me So Hungry

Job Scope: Design, Fitout and Furniture

Location: 3 Branch in Riyadh & Dammam,

Saudi Arabia

Year: 2020

Project Value: **SAR 1,000,000** 



#### Hzat Shawarma

Job Scope: Design, Fitout and Furniture

Location: Riyadh, Saudi Arabia

Year: 2020

Project Value: **SAR 800,000** 













COMING SOON!







# 15 Logma Restaurant







#### 16 Cashanet Al Bair









Masic Deem Center











#### 18 The Noodles House Restaurant





#### 19 Shawarmer Restaurant

Job Scope: Design, Fitout and Furniture

Location: Saudi Arabia

Year: 2018

Project Value: SAR 365,000





### Hilton Riyadh Hotel & Residences

Job Scope: Laundry Equipment

Location: Saudi Arabia

Year: 2018

Project Value:











































# 28 Urth Caffe



























































































Ground Floor Plan Lighting

































































#### 40 Quartz Residence

Job Scope: Fitout, Design and Furniture

Location: Dubai, U.AE

Year: 2019

Project Value: **SAR 8,700,000** 







#### 41 Quartz Residence

Job Scope: Fitout, Design and Hotel Furniture

Location: Dubai, U.A.E

Year: 2020

Project Value: **SAR 12,5740,054**