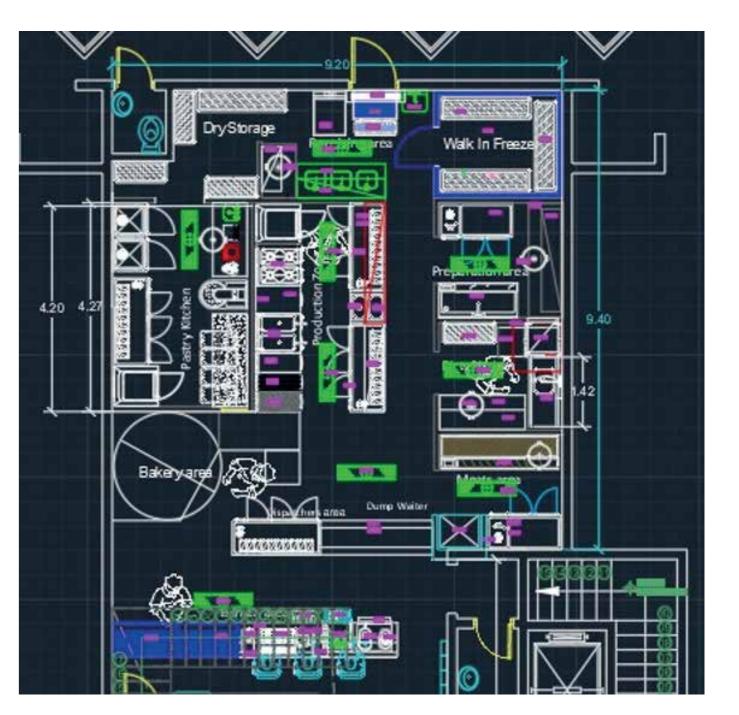

наім

العثيم الشابضة AL OTHAIM HOLDING



















































### Client























































MITTS & TRAYS



































































Sirrah Hotel - Olaya

Job Scope: Fit Out

Design Furniture

Location: Olaya Riyadh, Saudi Arabia

Year: 2023

Project Value: **SAR 5,300,000** 





































## Sheraton Hotel - Dammam

Job Scope: Fit Out Furniture Location: Dammam, Saudi Arabia Year: 2023 Project Value: **SAR 20,000,000** 















Cafe Bene

































































10

#### Fire Fly Restaurant

Job Scope: Fit Out

Design Furniture

Location: Riyadh Saudi Arabia

Year: 2023

Project Value: **SAR 450,550** 





















# 12 Tutti Cafe





























#### Me So Hungry

Job Scope: Design, Fitout and Furniture

Location: 3 Branch in Riyadh & Dammam,

Saudi Arabia

Year: 2020

Project Value: **SAR 1,000,000** 



#### Hzat Shawarma

Job Scope: Design, Fitout and Furniture

Location: Riyadh, Saudi Arabia

Year: 2020

Project Value: **SAR 800,000** 













COMING SOON!







# 15 Logma Restaurant







#### 16 Cashanet Al Bair









Masic Deem Center











#### 18 The Noodles House Restaurant





#### 19 Shawarmer Restaurant

Job Scope: Design, Fitout and Furniture

Location: Saudi Arabia

Year: 2018

Project Value: SAR 365,000





### Hilton Riyadh Hotel & Residences

Job Scope: Laundry Equipment

Location: Saudi Arabia

Year: 2018

Project Value: