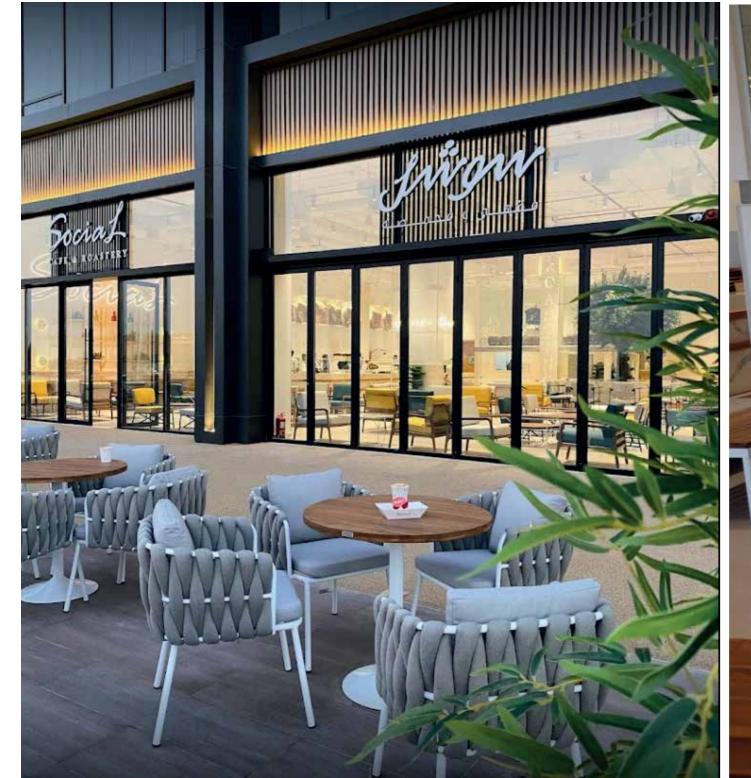

## Sheraton Hotel - Dammam

Job Scope: Fit Out Furniture Location: Dammam, Saudi Arabia Year: 2023 Project Value: **SAR 20,000,000** 

Cafe Bene

10