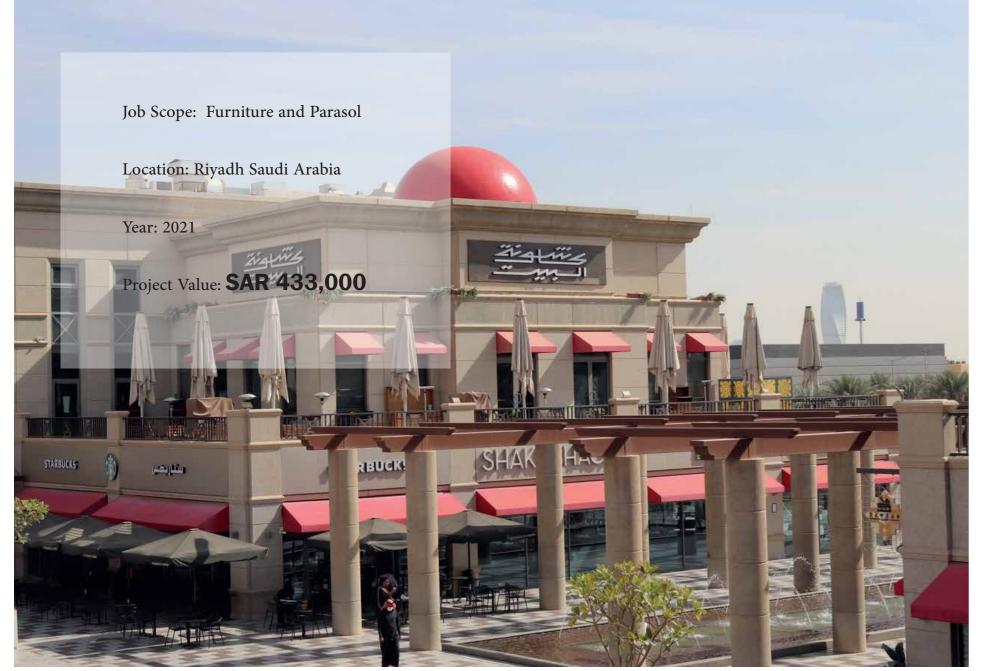

ammam

Job Scope: Fit Out Furniture Location: Dammam, Saudi Arabia Year: 2023 Project Value: **SAR 20,000,000** 















Cafe Bene

































































10

#### Fire Fly Restaurant

Job Scope: Fit Out

Design Furniture

Location: Riyadh Saudi Arabia

Year: 2023

Project Value: **SAR 450,550** 





















# 12 Tutti Cafe





























#### Me So Hungry

Job Scope: Design, Fitout and Furniture

Location: 3 Branch in Riyadh & Dammam,

Saudi Arabia

Year: 2020

Project Value: **SAR 1,000,000** 



#### Hzat Shawarma

Job Scope: Design, Fitout and Furniture

Location: Riyadh, Saudi Arabia

Year: 2020

Project Value: **SAR 800,000** 













COMING SOON!







# 15 Logma Restaurant







#### 16 Cashanet Al Bair









Masic Deem Center











#### 18 The Noodles House Restaurant





#### 19 Shawarmer Restaurant

Job Scope: Design, Fitout and Furniture

Location: Saudi Arabia

Year: 2018

Project Value: SAR 365,000





### Hilton Riyadh Hotel & Residences

Job Scope: Laundry Equipment

Location: Saudi Arabia

Year: 2018

Project Value:











































# 28 Urth Caffe



























































































Ground Floor Plan Lighting

































































#### 40 Quartz Residence

Job Scope: Fitout, Design and Furniture

Location: Dubai, U.AE

Year: 2019

Project Value: **SAR 8,700,000** 







#### 41 Quartz Residence

Job Scope: Fitout, Design and Hotel Furniture

Locat