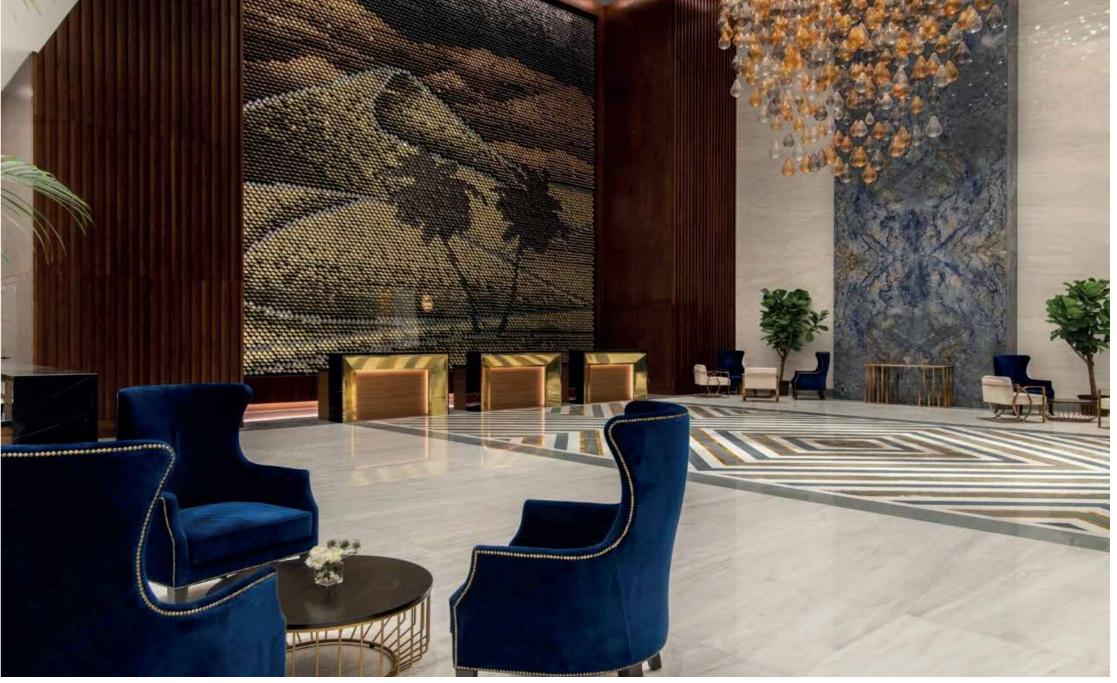

### Client

MITTS & TRAYS

Sirrah Hotel - Olaya

Job Scope: Fit Out

Design Furniture

Location: Olaya Riyadh, Saudi Arabia

Year: 2023

Project Value: **SAR 5,300,000** 