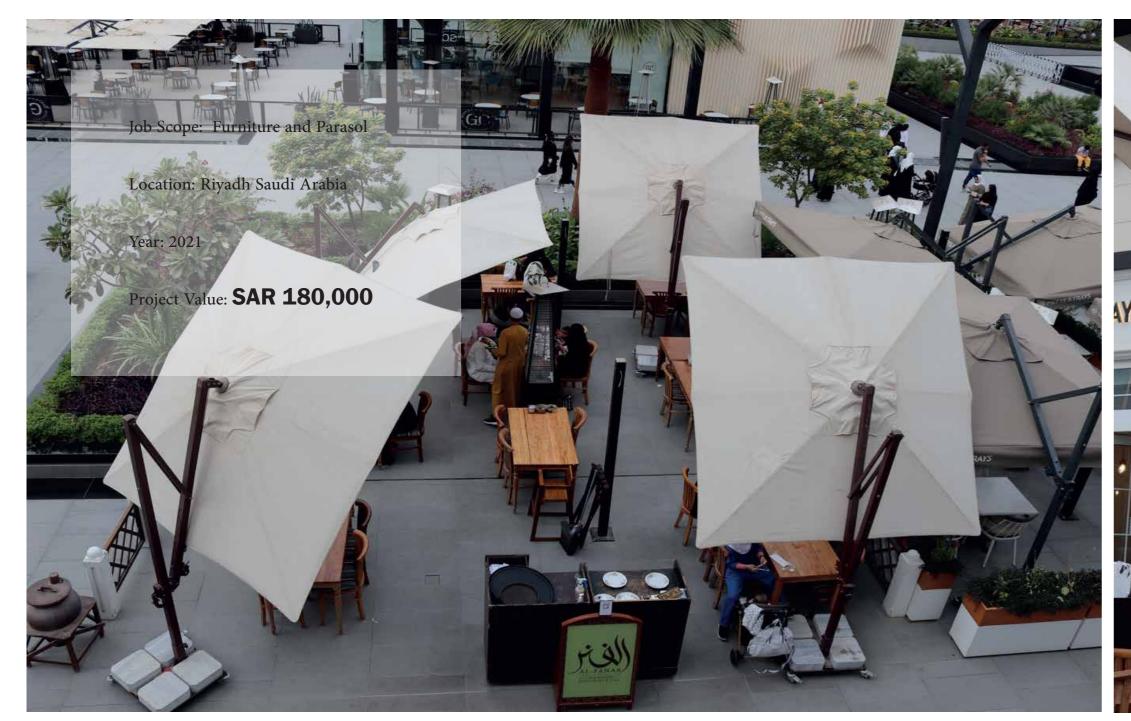

#### Fire Fly Restaurant

Job Scope: Fit Out

Design Furniture

Location: Riyadh Saudi Arabia

Year: 2023

Project Value: **SAR 450,550** 