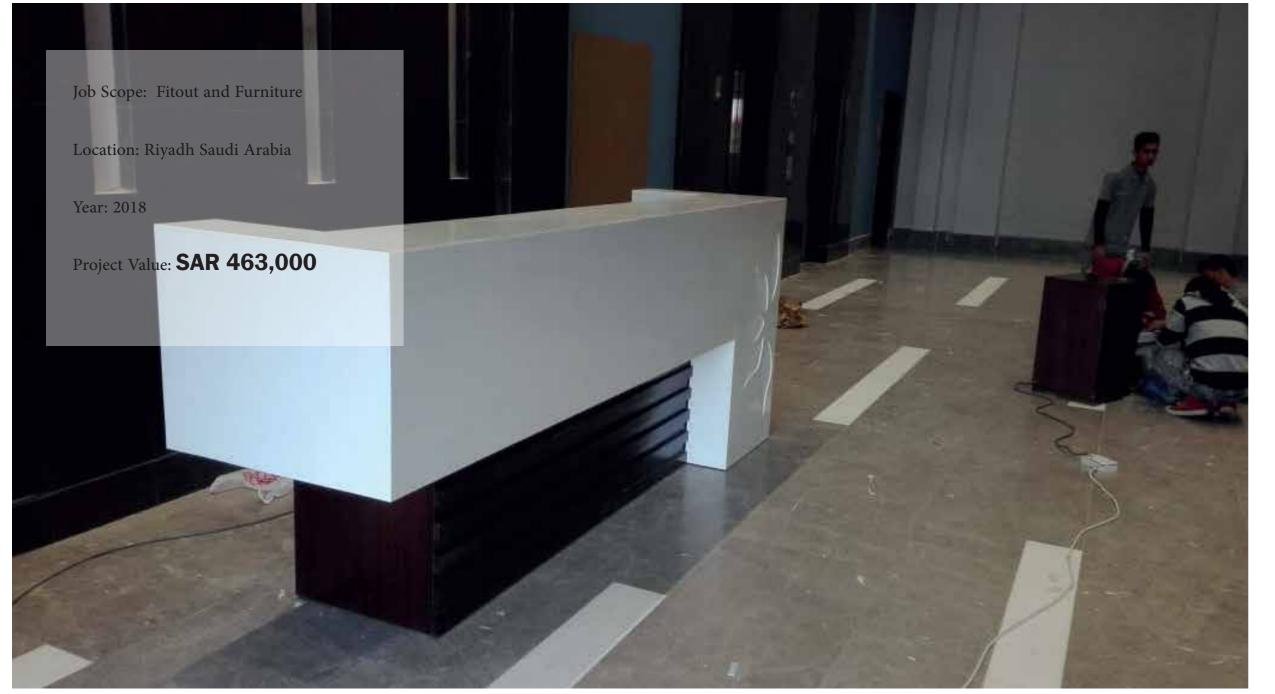

#### Fire Fly Restaurant

Job Scope: Fit Out

Design Furniture

Location: Riyadh Saudi Arabia

Year: 2023

Project Value: **SAR 450,550** 