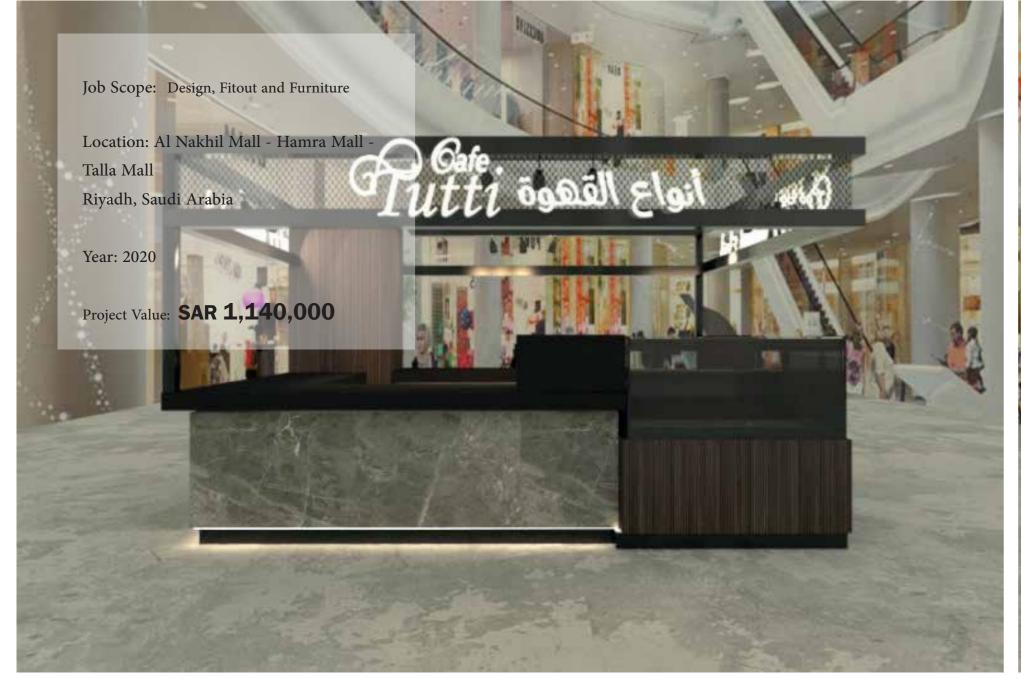

OTHAIM HOLDING



















































### Client























































MITTS & TRAYS



































































Sirrah Hotel - Olaya

Job Scope: Fit Out

Design Furniture

Location: Olaya Riyadh, Saudi Arabia

Year: 2023

Project Value: **SAR 5,300,000** 





































## Sheraton Hotel - Dammam

Job Scope: Fit Out Furniture Location: Dammam, Saudi Arabia Year: 2023 Project Value: **SAR 20,000,000** 















Cafe Bene

































































10

#### Fire Fly Restaurant

Job Scope: Fit Out

Design Furniture

Location: Riyadh Saudi Arabia

Year: 2023

Project Value: **SAR 450,550** 





















# 12 Tutti Cafe





























#### Me So Hungry

Job Scope: Design, Fitout and Furniture

Location: 3 Branch in Riyadh & Dammam,

Saudi Arabia

Year: 2020

Project Value: **SAR 1,000,000** 



#### Hzat Shawarma

Job Scope: Design, Fitout and Furniture

Location: Riyadh, Saudi Arabia

Year: 2020

Project Value: **SAR 800,000** 













COMING SOON!







# 15 Logma Restaurant







#### 16 Cashanet Al Bair









Masic Deem Center











#### 18 The Noodles House Restaurant





#### 19 Shawarmer Restaurant

Job Scope: Design, Fitout and Furniture

Location: Saudi Arabia

Year: 2018

Project Value: SAR 365,000





### Hilton Riyadh Hotel & Residences

Job Scope: Laundry Equipment

Location: Saudi Arabia

Year: 2018

Project Value:











































# 28