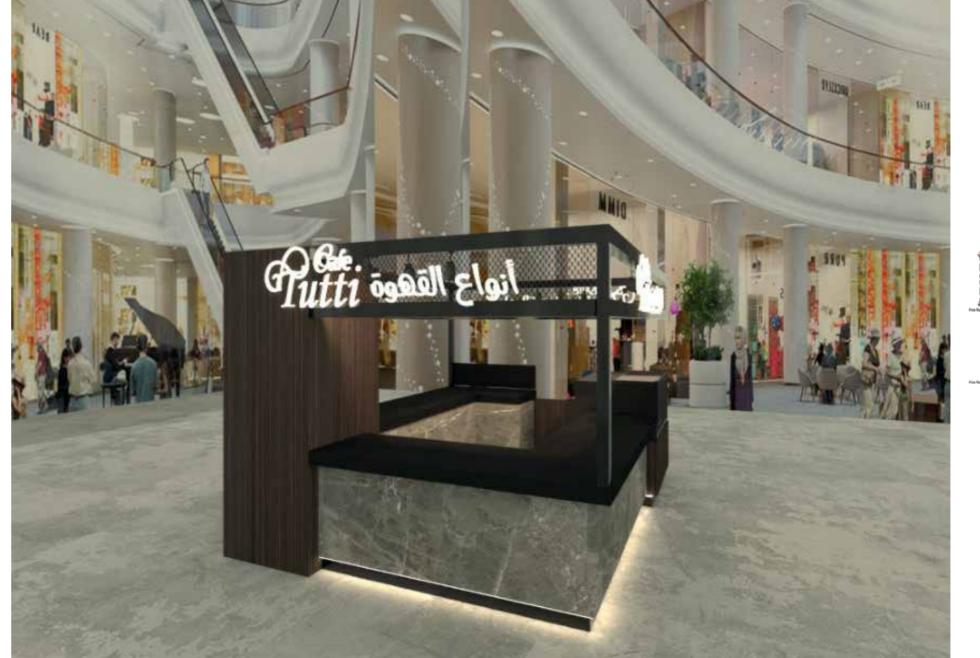

THAIM HOLDING



















































### Client























































MITTS & TRAYS



































































Sirrah Hotel - Olaya

Job Scope: Fit Out

Design Furniture

Location: Olaya Riyadh, Saudi Arabia

Year: 2023

Project Value: **SAR 5,300,000** 





































## Sheraton Hotel - Dammam

Job Scope: Fit Out Furniture Location: Dammam, Saudi Arabia Year: 2023 Project Value: **SAR 20,000,000** 















Cafe Bene

































































10

#### Fire Fly Restaurant

Job Scope: Fit Out

Design Furniture

Location: Riyadh Saudi Arabia

Year: 2023

Project Value: **SAR 450,550** 





















# 12 Tutti Cafe





























#### Me So Hungry

Job Scope: Design, Fitout and Furniture

Location: 3 Branch in Riyadh & Dammam,

Saudi Arabia

Year: 2020

Project Value: **SAR 1,000,000** 



#### Hzat Shawarma

Job Scope: Design, Fitout and Furniture

Location: Riyadh, Saudi Arabia

Year: 2020

Project Value: **SAR 800,000** 













COMING SOON!







# 15 Logma Restaurant







#### 16 Cashanet Al Bair









Masic Deem Center











#### 18 The Noodles House Restaurant





#### 19 Shawarmer Restaurant

Job Scope: Design, Fitout and Furniture

Location: Saudi Arabia

Year: 2018

Project Value: SAR 365,000





### Hilton Riyadh Hotel & Residences

Job Scope: Laundry Equipment

Location: Saudi Arabia

Year: 2018

Project Value:











































# 28 U