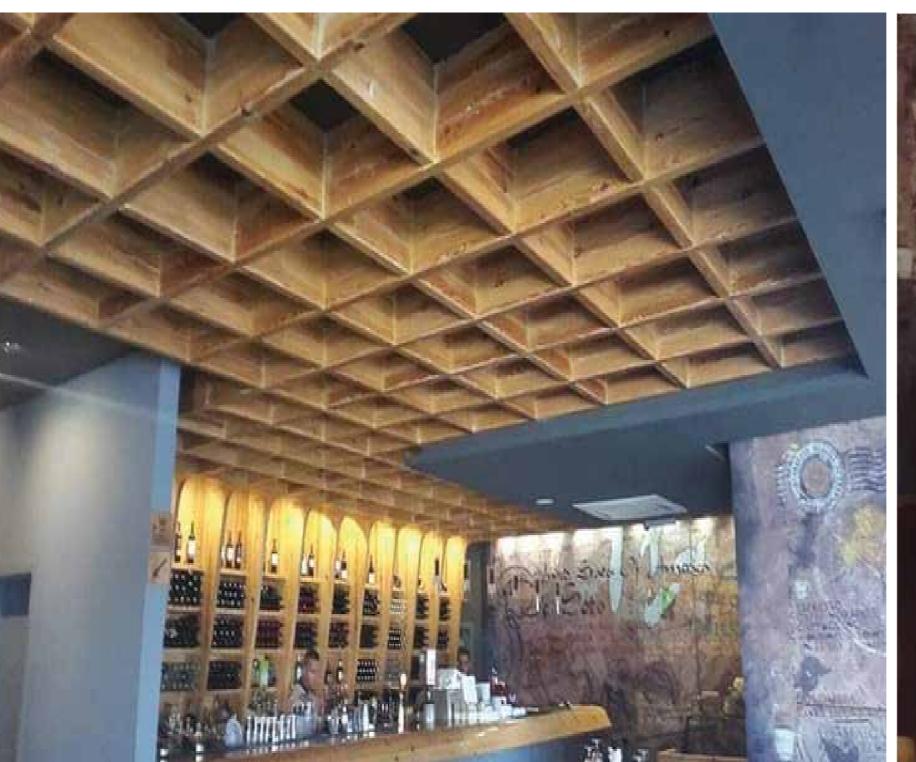

#### Fire Fly Restaurant

Job Scope: Fit Out

Design Furniture

Location: Riyadh Saudi Arabia

Year: 2023

Project Value: **SAR 450,550** 