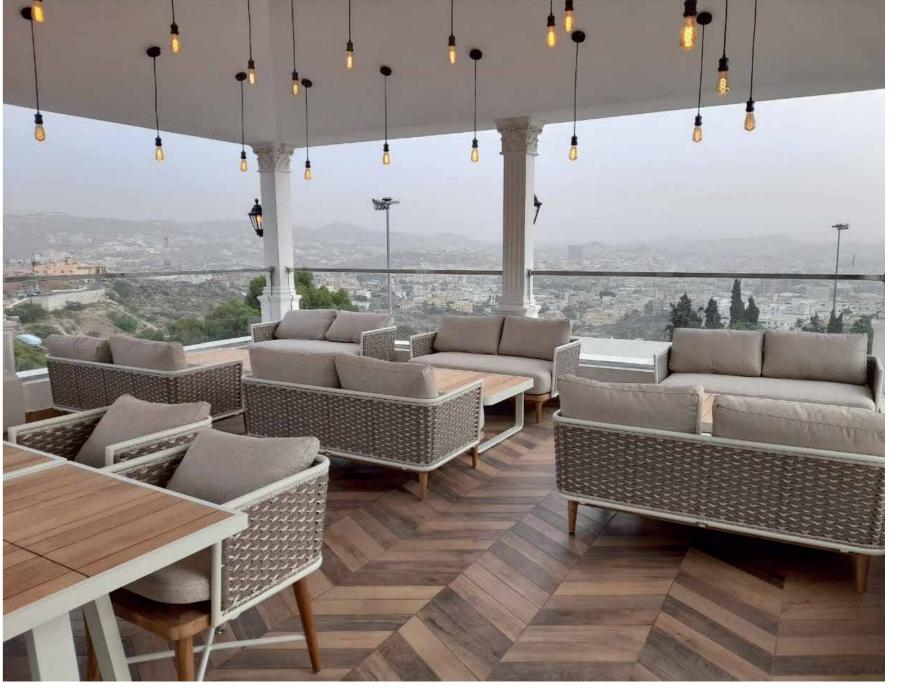

### Client

MITTS & TRAYS

Sirrah Hotel - Olaya

Job Scope: Fit Out

Design Furniture

Location: Olaya Riyadh, Saudi Arabia

Year: 2023

Project Value: **SAR 5,300,000** 