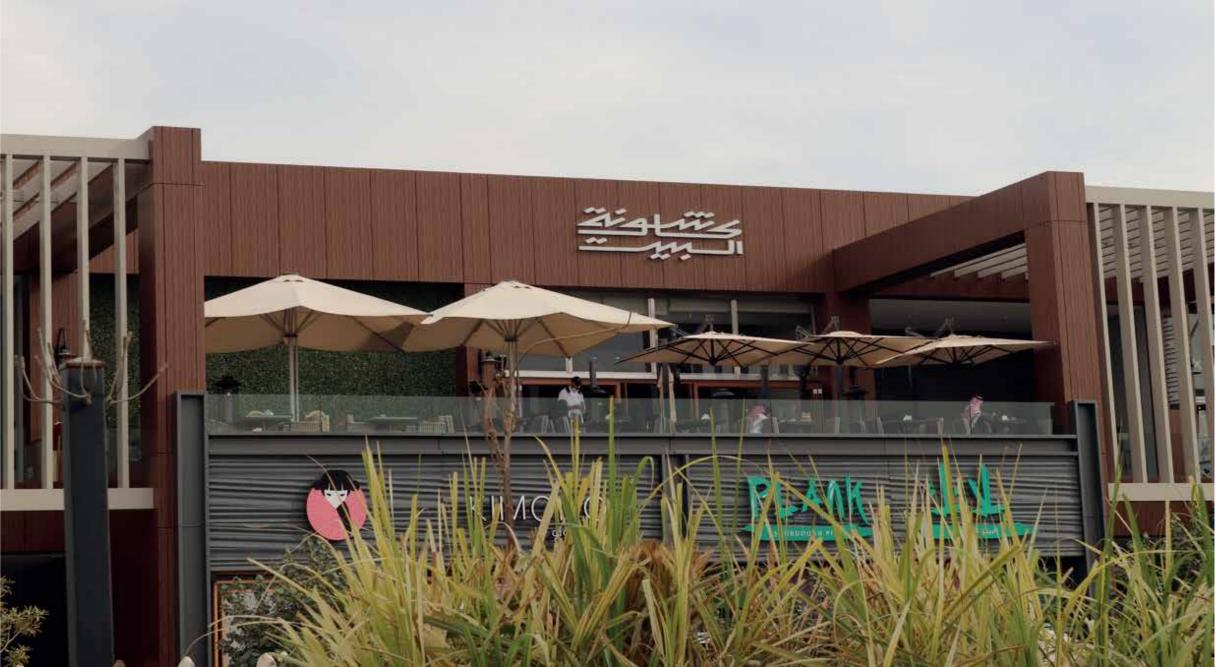

mam

Job Scope: Fit Out Furniture Location: Dammam, Saudi Arabia Year: 2023 Project Value: **SAR 20,000,000** 















Cafe Bene

































































10

#### Fire Fly Restaurant

Job Scope: Fit Out

Design Furniture

Location: Riyadh Saudi Arabia

Year: 2023

Project Value: **SAR 450,550** 





















# 12 Tutti Cafe





























#### Me So Hungry

Job Scope: Design, Fitout and Furniture

Location: 3 Branch in Riyadh & Dammam,

Saudi Arabia

Year: 2020

Project Value: **SAR 1,000,000** 



#### Hzat Shawarma

Job Scope: Design, Fitout and Furniture

Location: Riyadh, Saudi Arabia

Year: 2020

Project Value: **SAR 800,000** 













COMING SOON!







# 15 Logma Restaurant







#### 16 Cashanet Al Bair









Masic Deem Center











#### 18 The Noodles House Restaurant





#### 19 Shawarmer Restaurant

Job Scope: Design, Fitout and Furniture

Location: Saudi Arabia

Year: 2018

Project Value: SAR 365,000





### Hilton Riyadh Hotel & Residences

Job Scope: Laundry Equipment

Location: Saudi Arabia

Year: 2018

Project Value:











































# 28 Urth Caffe



























































































Ground Floor Plan Lighting

































































#### 40 Quartz Residence

Job Scope: Fitout, Design and Furniture

Location: Dubai, U.AE

Year: 2019

Project Value: **SAR 8,700,000** 







#### 41 Quartz Residence

Job Scope: Fitout, Design and Hotel Furniture

Locatio