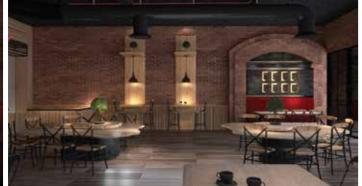

#### Fire Fly Restaurant

Job Scope: Fit Out

Design Furniture

Location: Riyadh Saudi Arabia

Year: 2023

Project Value: **SAR 450,550** 