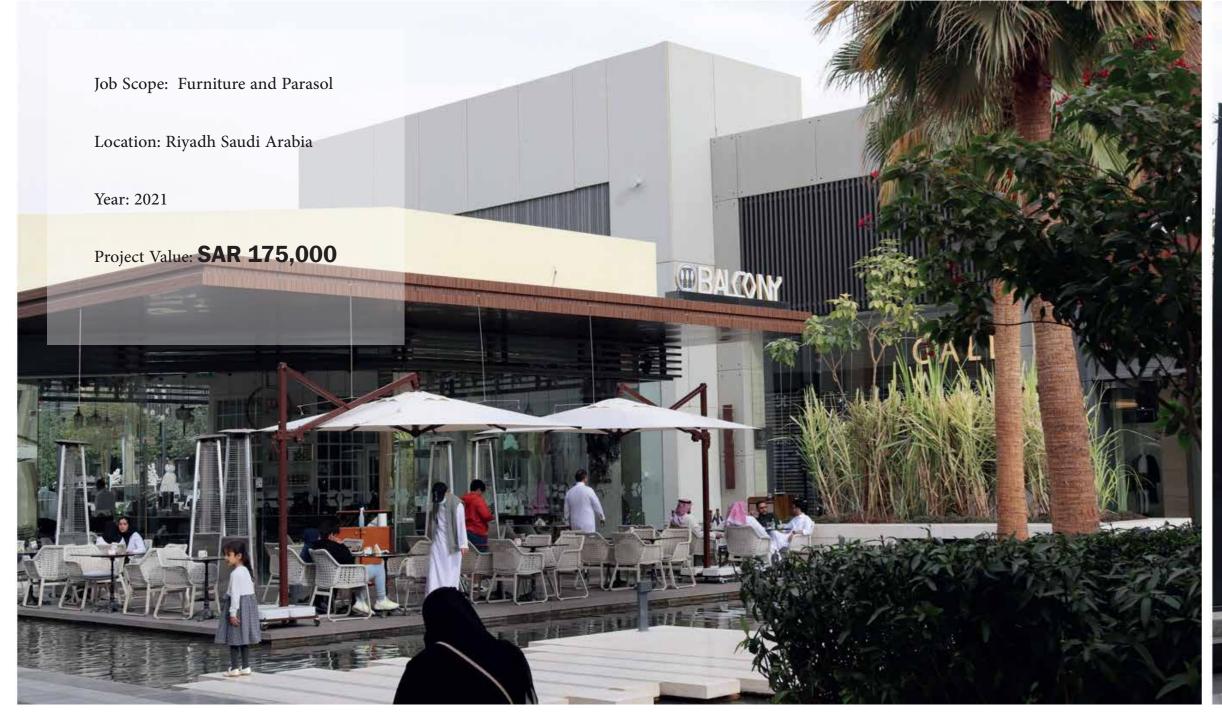

#### 19 Shawarmer Restaurant

Job Scope: Design, Fitout and Furniture

Location: Saudi Arabia

Year: 2018

Project Value: SAR 365,000