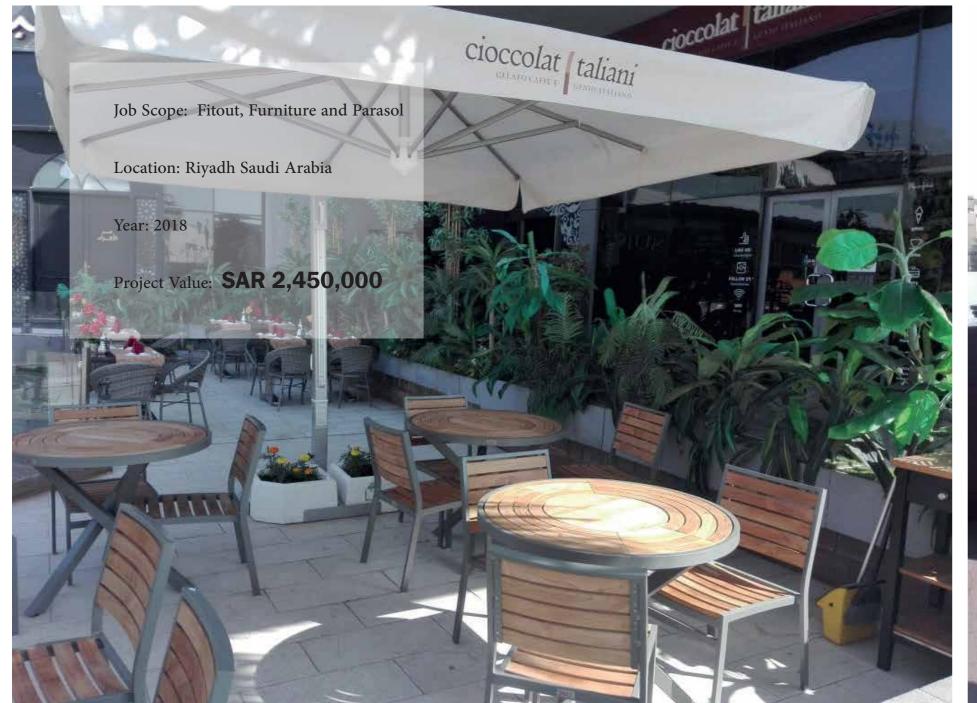

So Hungry

Job Scope: Design, Fitout and Furniture

Location: 3 Branch in Riyadh & Dammam,

Saudi Arabia

Year: 2020

Project Value: **SAR 1,000,000** 



#### Hzat Shawarma

Job Scope: Design, Fitout and Furniture

Location: Riyadh, Saudi Arabia

Year: 2020

Project Value: **SAR 800,000** 













COMING SOON!







# 15 Logma Restaurant







#### 16 Cashanet Al Bair









Masic Deem Center











#### 18 The Noodles House Restaurant





#### 19 Shawarmer Restaurant

Job Scope: Design, Fitout and Furniture

Location: Saudi Arabia

Year: 2018

Project Value: SAR 365,000





### Hilton Riyadh Hotel & Residences

Job Scope: Laundry Equipment

Location: Saudi Arabia

Year: 2018

Project Value:











































# 28 Urth Caffe



























































































Ground Floor Plan Lighting

































































#### 40 Quartz Residence

Job Scope: Fitout, Design and Furniture

Location: Dubai, U.AE

Year: 2019

Project Value: **SAR 8,700,000** 







#### 41 Quartz Residence

Job Scope: Fitout, Design and Hotel Furniture

Location: Dubai, U.A.E

Year: 2020

Project Value: **SAR 12,5740,054** 









## Sheraton Abu Dhabi Hotel & Resort

Job Scope: Fitout, Design and Hotel Furniture

Location: Abu Dhabi, U.A.E

Year: 2020

Project Value: **SAR 13,954,000** 









# Hotel Fairmont Bab Al Bahr - Abu Dhabi







# Residence Inn by Marriott





#### 45 Rotana Hotels & Resorts







#### 46 Palace Beach Resort Fujairah









# 48 Tul