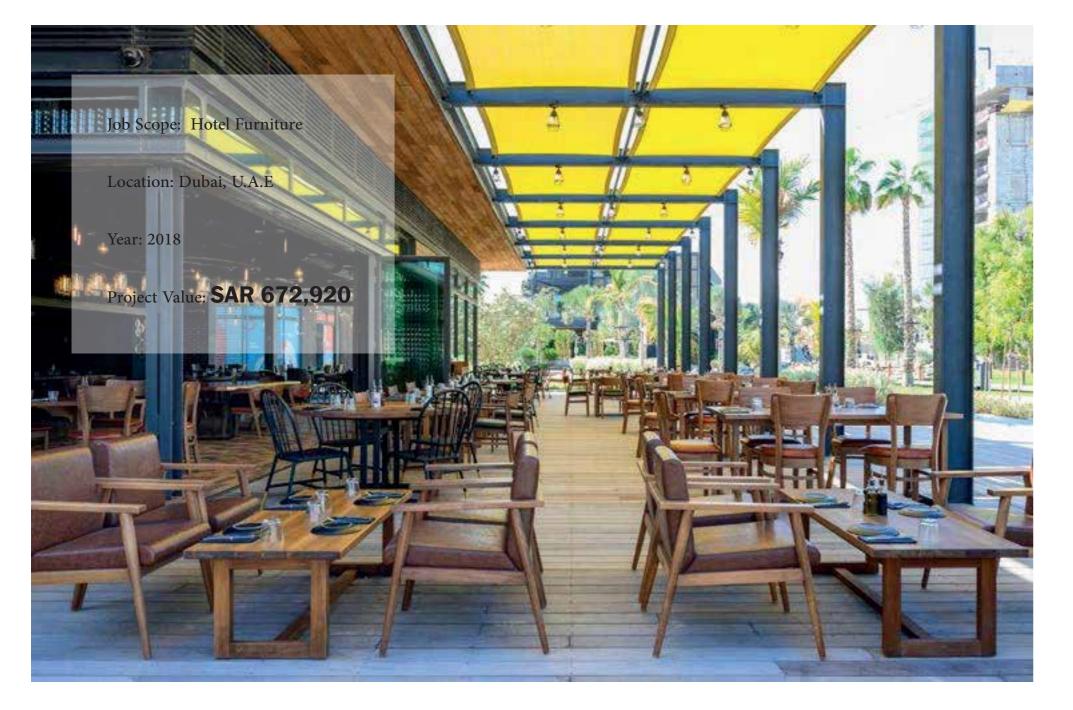

### Client

MITTS & TRAYS

Sirrah Hotel - Olaya

Job Scope: Fit Out

Design Furniture

Location: Olaya Riyadh, Saudi Arabia

Year: 2023

Project Value: **SAR 5,300,000** 