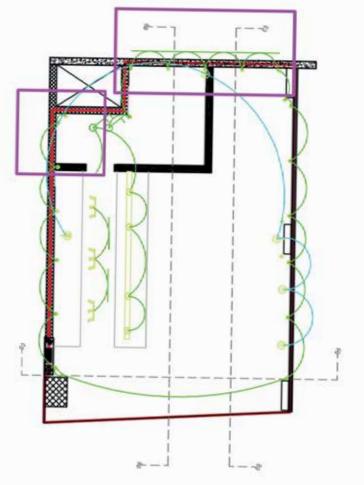

ranch in Riyadh & Dammam,

Saudi Arabia

Year: 2020

Project Value: **SAR 1,000,000** 



#### Hzat Shawarma

Job Scope: Design, Fitout and Furniture

Location: Riyadh, Saudi Arabia

Year: 2020

Project Value: **SAR 800,000** 













COMING SOON!







# 15 Logma Restaurant







#### 16 Cashanet Al Bair









Masic Deem Center











#### 18 The Noodles House Restaurant





#### 19 Shawarmer Restaurant

Job Scope: Design, Fitout and Furniture

Location: Saudi Arabia

Year: 2018

Project Value: SAR 365,000





### Hilton Riyadh Hotel & Residences

Job Scope: Laundry Equipment

Location: Saudi Arabia

Year: 2018

Project Value:











































# 28 Urth Caffe



























































































Ground Floor Plan Lighting

































































#### 40 Quartz Residence

Job Scope: Fitout, Design and Furniture

Location: Dubai, U.AE

Year: 2019

Project Value: **SAR 8,700,000** 







#### 41 Quartz Residence

Job Scope: Fitout, Design and Hotel Furniture

Location: Dubai, U.A.E

Year: 2020

Project Value: **SAR 12,5740,054** 









## Sheraton Abu Dhabi Hotel & Resort

Job Scope: Fitout, Design and Hotel Furniture

Location: Abu Dhabi, U.A.E

Year: 2020

Project Value: **SAR 13,954,000** 









# Hotel Fairmont Bab Al Bahr - Abu Dhabi







# Residence Inn by Marriott





#### 45 Rotana Hotels & Resorts







#### 46 Palace Beach Resort Fujairah









# 48 Tulip Inn Ras Al Khaimah Hotel









#### 49 Mena Plaza Hotel Alba