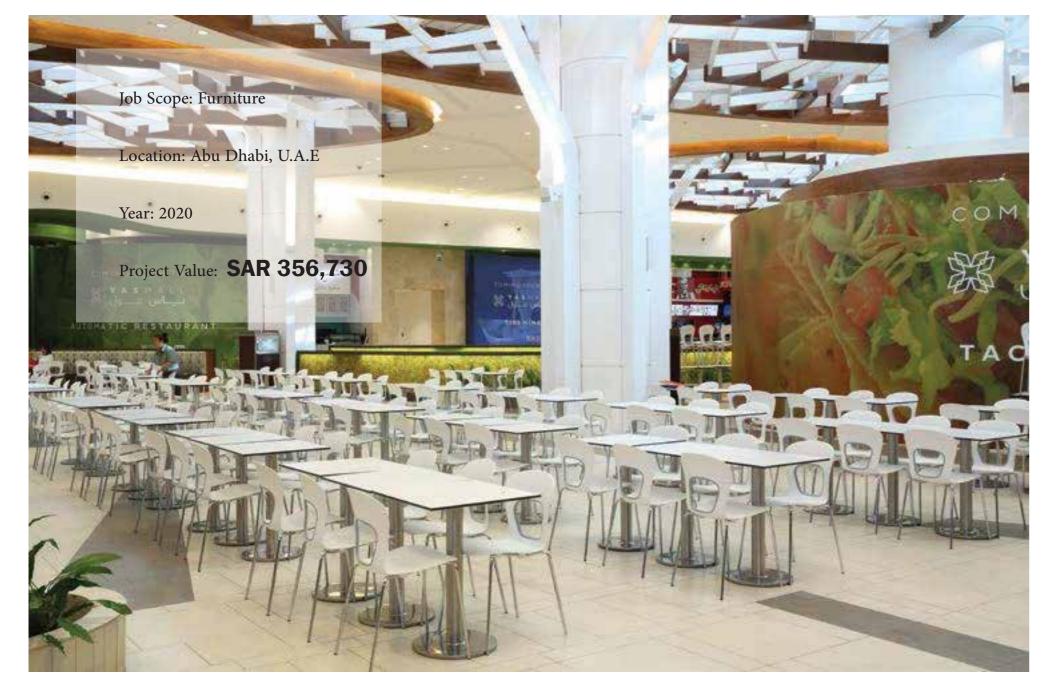

## Sheraton Abu Dhabi Hotel & Resort

Job Scope: Fitout, Design and Hotel Furniture

Location: Abu Dhabi, U.A.E

Year: 2020

Project Value: **SAR 13,954,000** 