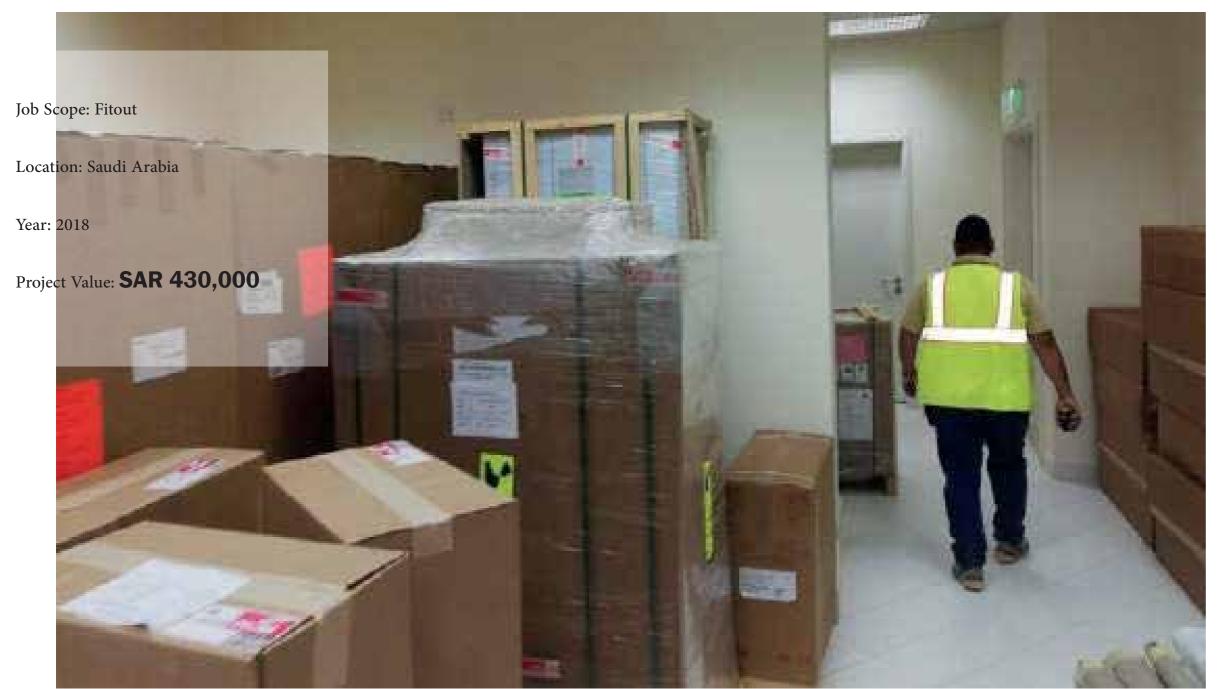

#### 19 Shawarmer Restaurant

Job Scope: Design, Fitout and Furniture

Location: Saudi Arabia

Year: 2018

Project Value: SAR 365,000