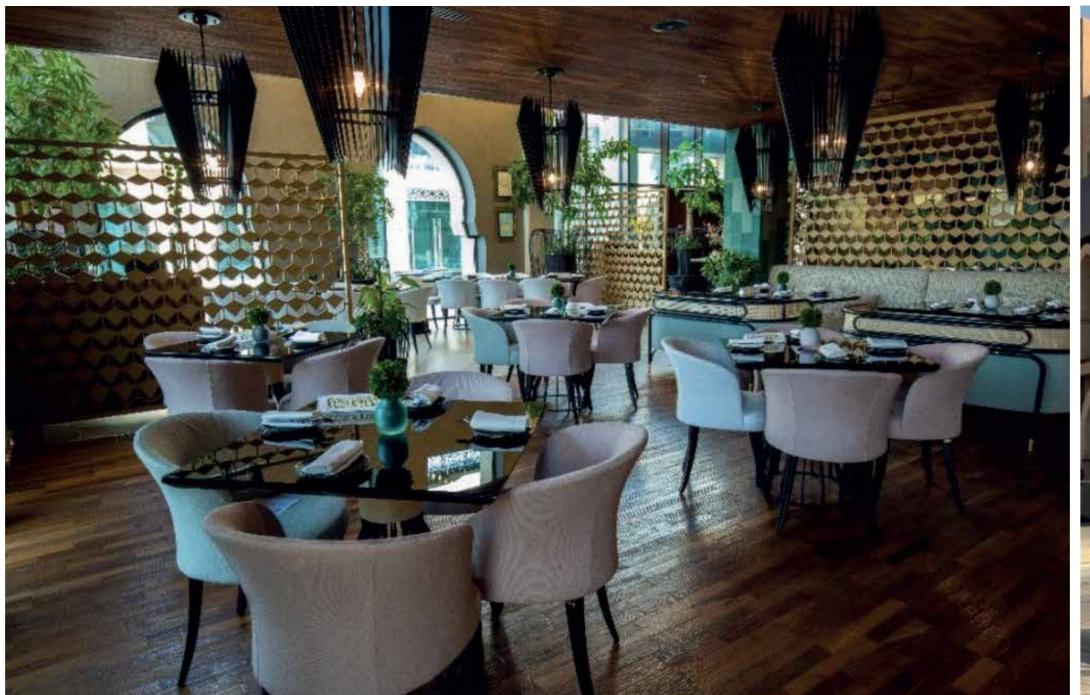

#### Fire Fly Restaurant

Job Scope: Fit Out

Design Furniture

Location: Riyadh Saudi Arabia

Year: 2023

Project Value: **SAR 450,550** 