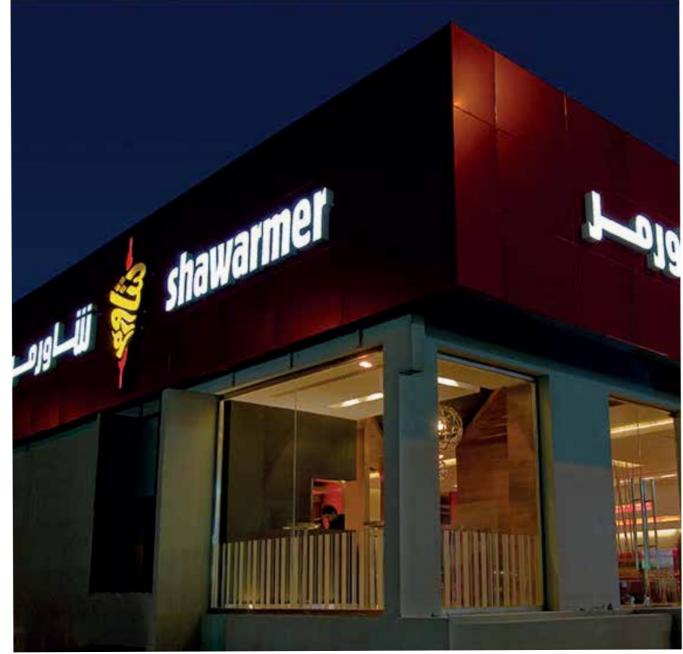

#### 19 Shawarmer Restaurant

Job Scope: Design, Fitout and Furniture

Location: Saudi Arabia

Year: 2018

Project Value: SAR 365,000