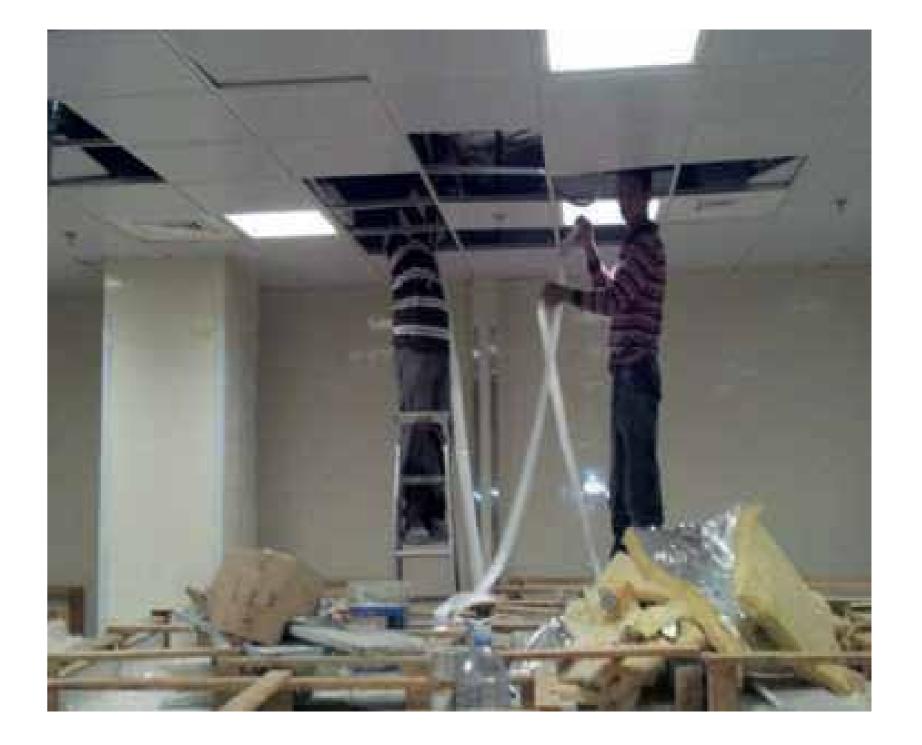

#### 19 Shawarmer Restaurant

Job Scope: Design, Fitout and Furniture

Location: Saudi Arabia

Year: 2018

Project Value: SAR 365,000