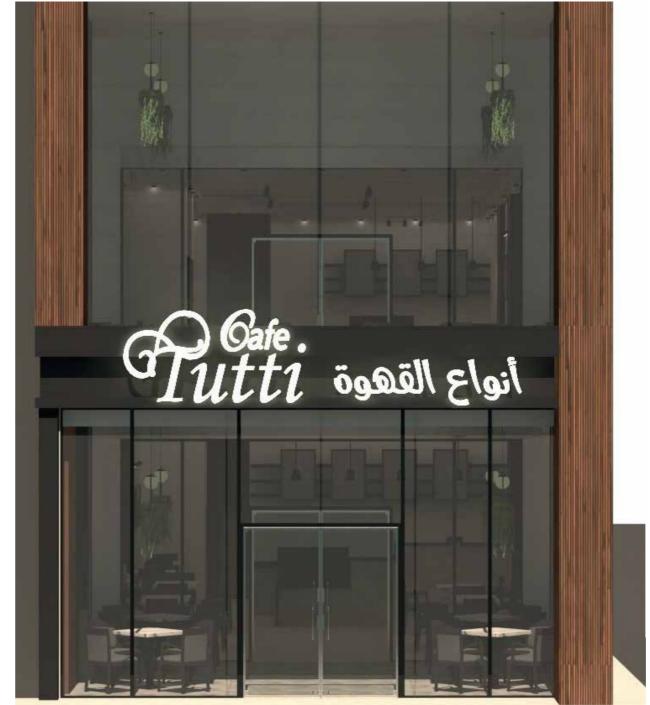

HOLDING



















































### Client























































MITTS & TRAYS



































































Sirrah Hotel - Olaya

Job Scope: Fit Out

Design Furniture

Location: Olaya Riyadh, Saudi Arabia

Year: 2023

Project Value: **SAR 5,300,000** 





































## Sheraton Hotel - Dammam

Job Scope: Fit Out Furniture Location: Dammam, Saudi Arabia Year: 2023 Project Value: **SAR 20,000,000** 















Cafe Bene

































































10

#### Fire Fly Restaurant

Job Scope: Fit Out

Design Furniture

Location: Riyadh Saudi Arabia

Year: 2023

Project Value: **SAR 450,550** 





















# 12 Tutti Cafe





























#### Me So Hungry

Job Scope: Design, Fitout and Furniture

Location: 3 Branch in Riyadh & Dammam,

Saudi Arabia

Year: 2020

Project Value: **SAR 1,000,000** 



#### Hzat Shawarma

Job Scope: Design, Fitout and Furniture

Location: Riyadh, Saudi Arabia

Year: 2020

Project Value: **SAR 800,000** 













COMING SOON!







# 15 Logma Restaurant







#### 16 Cashanet Al Bair









Masic Deem Center











#### 18 The Noodles House Restaurant





#### 19 Shawarmer Restaurant

Job Scope: Design, Fitout and Furniture

Location: Saudi Arabia

Year: 2018

Project Value: SAR 365,000





### Hilton Riyadh Hotel & Residences

Job Scope: Laundry Equipment

Location: Saudi Arabia

Year: 2018

Project Value:











































# 28 Urth Ca