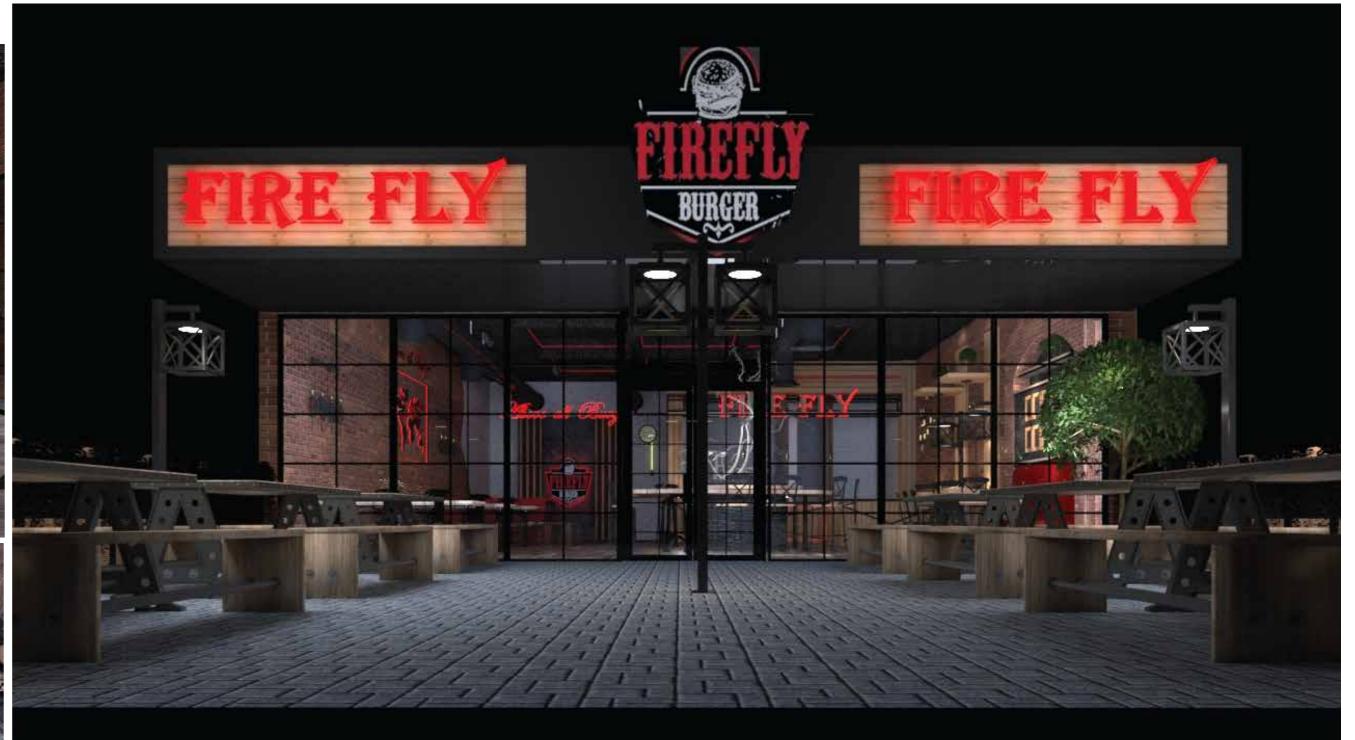

#### Fire Fly Restaurant

Job Scope: Fit Out

Design Furniture

Location: Riyadh Saudi Arabia

Year: 2023

Project Value: **SAR 450,550** 