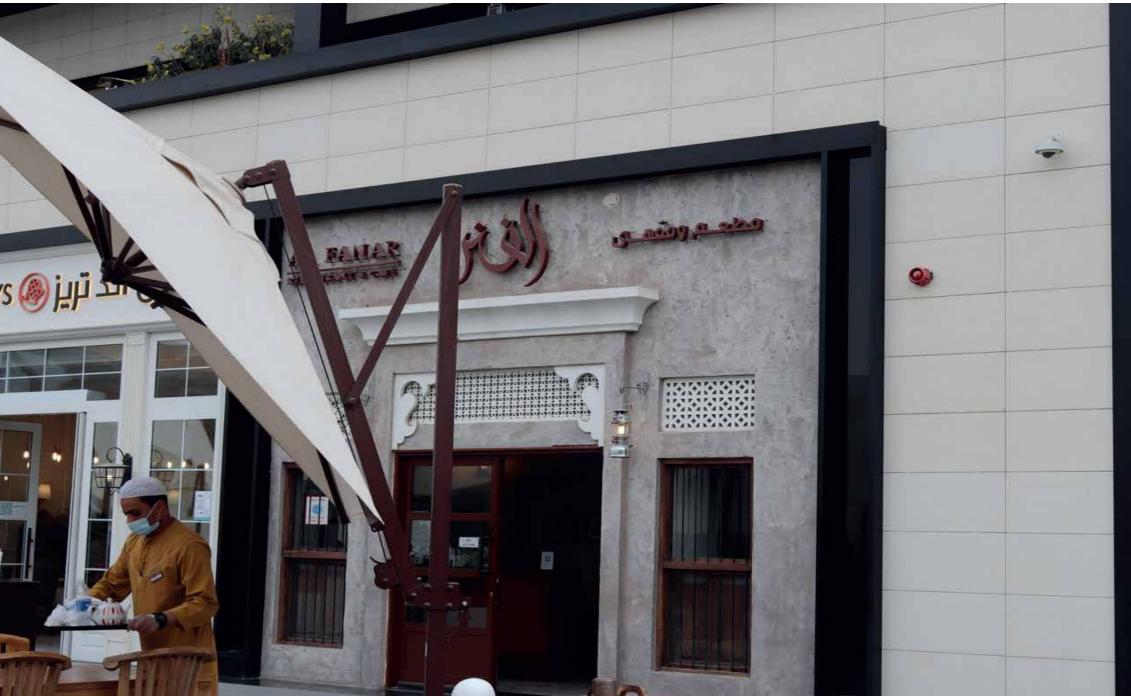

#### Fire Fly Restaurant

Job Scope: Fit Out

Design Furniture

Location: Riyadh Saudi Arabia

Year: 2023

Project Value: **SAR 450,550** 