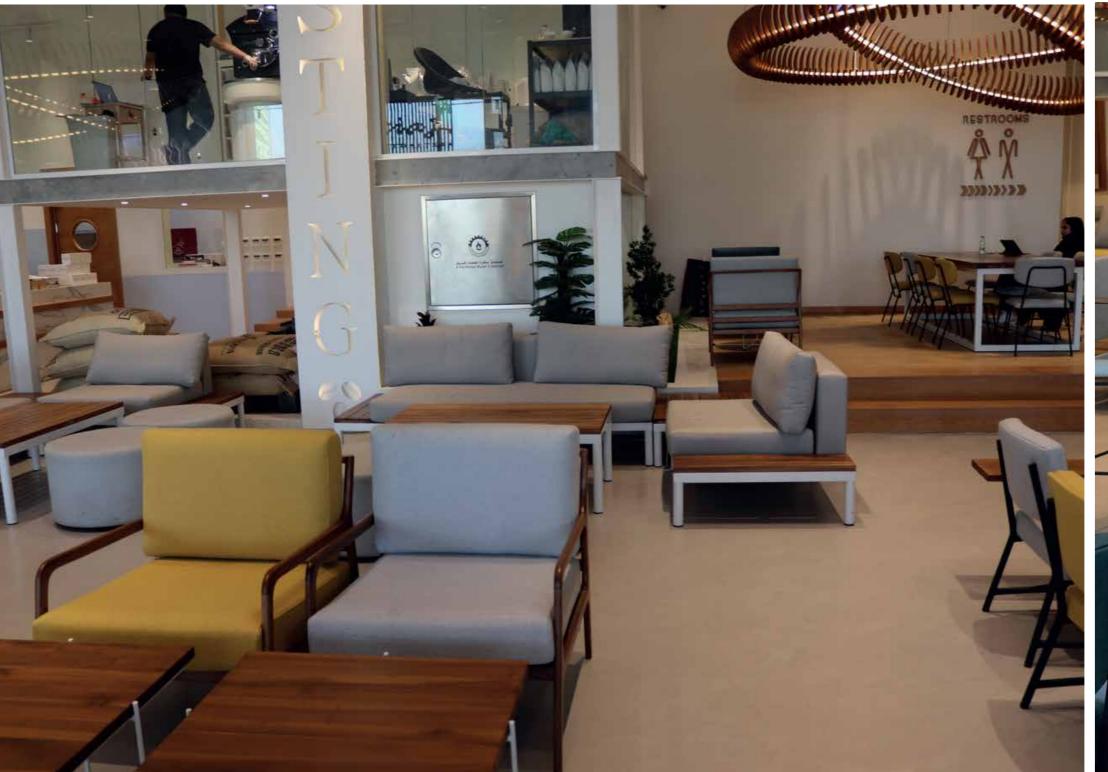

#### Fire Fly Restaurant

Job Scope: Fit Out

Design Furniture

Location: Riyadh Saudi Arabia

Year: 2023

Project Value: **SAR 450,550** 