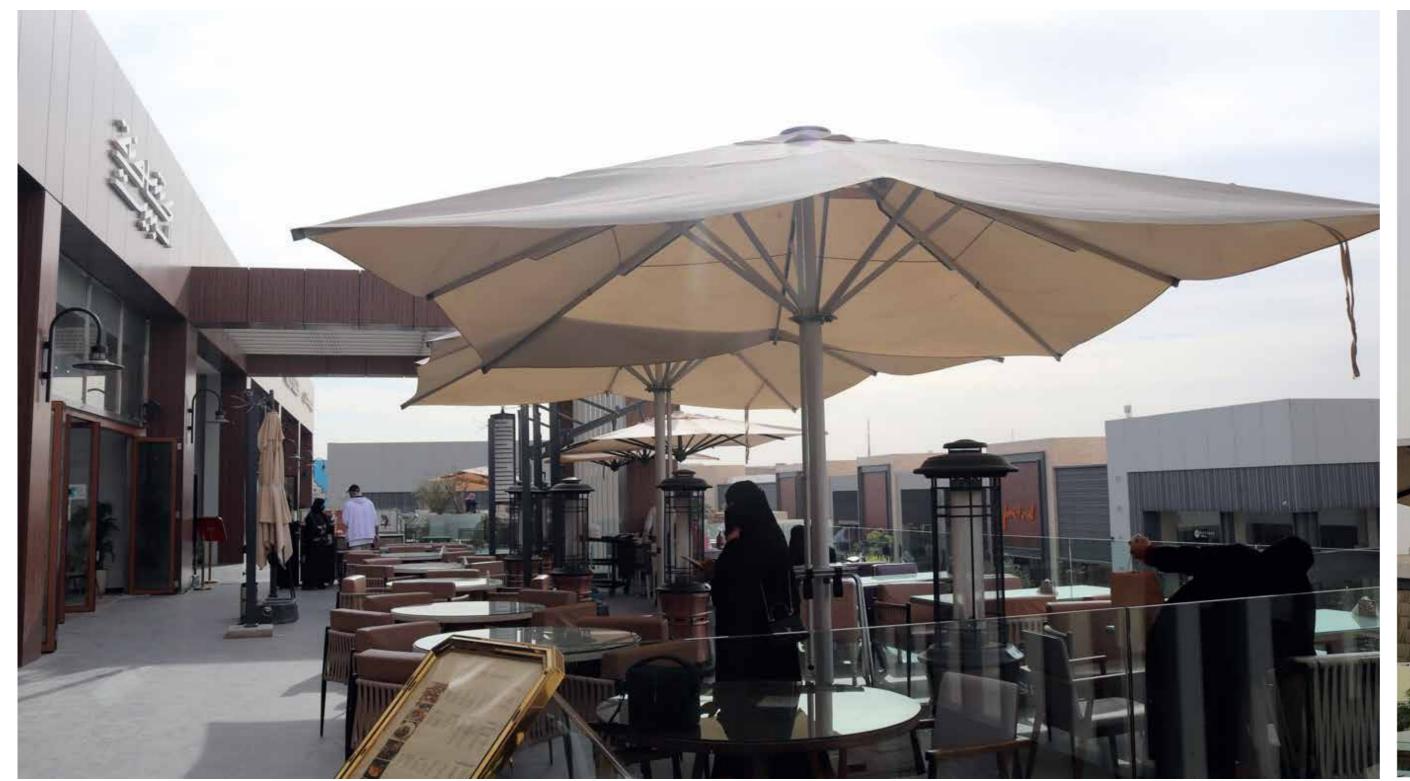

m

Job Scope: Fit Out Furniture Location: Dammam, Saudi Arabia Year: 2023 Project Value: **SAR 20,000,000** 















Cafe Bene

































































10

#### Fire Fly Restaurant

Job Scope: Fit Out

Design Furniture

Location: Riyadh Saudi Arabia

Year: 2023

Project Value: **SAR 450,550** 





















# 12 Tutti Cafe





























#### Me So Hungry

Job Scope: Design, Fitout and Furniture

Location: 3 Branch in Riyadh & Dammam,

Saudi Arabia

Year: 2020

Project Value: **SAR 1,000,000** 



#### Hzat Shawarma

Job Scope: Design, Fitout and Furniture

Location: Riyadh, Saudi Arabia

Year: 2020

Project Value: **SAR 800,000** 













COMING SOON!







# 15 Logma Restaurant







#### 16 Cashanet Al Bair









Masic Deem Center











#### 18 The Noodles House Restaurant





#### 19 Shawarmer Restaurant

Job Scope: Design, Fitout and Furniture

Location: Saudi Arabia

Year: 2018

Project Value: SAR 365,000





### Hilton Riyadh Hotel & Residences

Job Scope: Laundry Equipment

Location: Saudi Arabia

Year: 2018

Project Value:











































# 28 Urth Caffe



























































































Ground Floor Plan Lighting

































































#### 40 Quartz Residence

Job Scope: Fitout, Design and Furniture

Location: Dubai, U.AE

Year: 2019

Project Value: **SAR 8,700,000** 







#### 41 Quartz Residence

Job Scope: Fitout, Design and Hotel Furniture

Location: