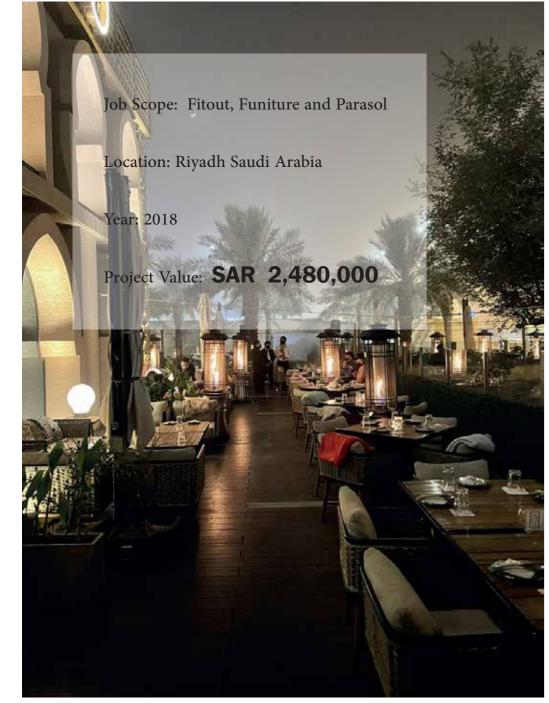

#### 19 Shawarmer Restaurant

Job Scope: Design, Fitout and Furniture

Location: Saudi Arabia

Year: 2018

Project Value: SAR 365,000