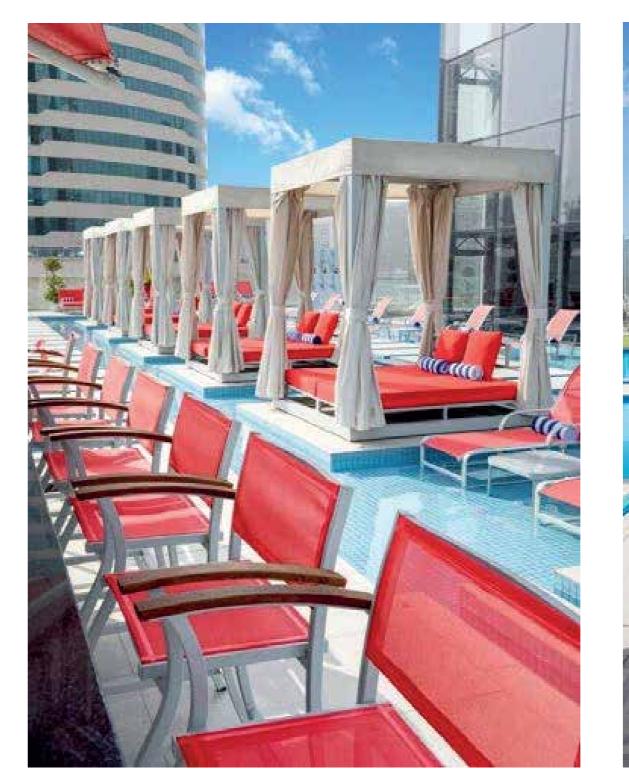

#### 40 Quartz Residence

Job Scope: Fitout, Design and Furniture

Location: Dubai, U.AE

Year: 2019

Project Value: **SAR 8,700,000** 