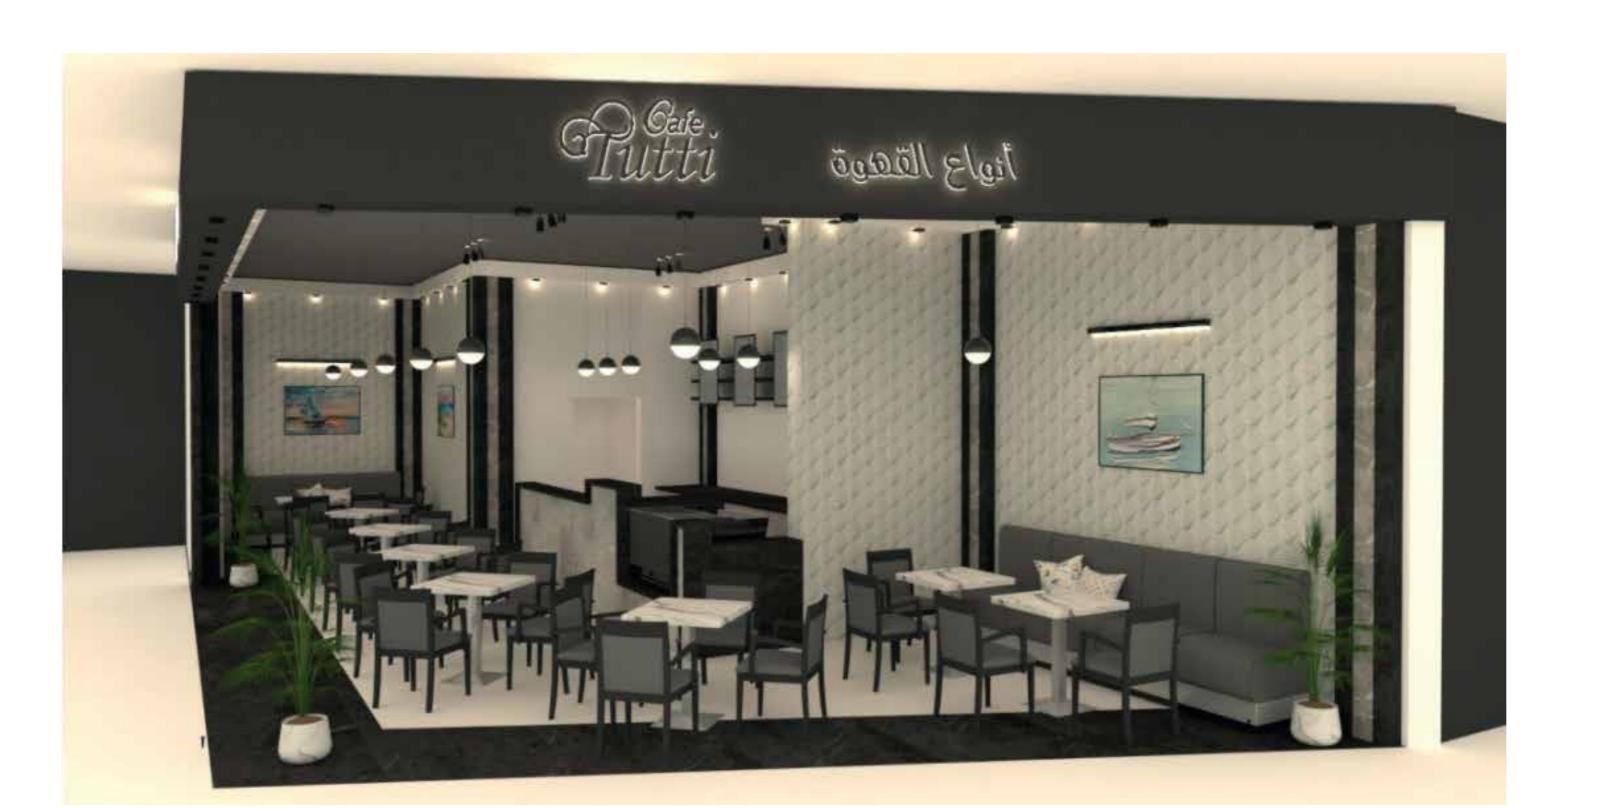

### Client























































MITTS & TRAYS



































































Sirrah Hotel - Olaya

Job Scope: Fit Out

Design Furniture

Location: Olaya Riyadh, Saudi Arabia

Year: 2023

Project Value: **SAR 5,300,000** 





































## Sheraton Hotel - Dammam

Job Scope: Fit Out Furniture Location: Dammam, Saudi Arabia Year: 2023 Project Value: **SAR 20,000,000** 















Cafe Bene

































































10

#### Fire Fly Restaurant

Job Scope: Fit Out

Design Furniture

Location: Riyadh Saudi Arabia

Year: 2023

Project Value: **SAR 450,550** 





















# 12 Tutti Cafe





























#### Me So Hungry

Job Scope: Design, Fitout and Furniture

Location: 3 Branch in Riyadh & Dammam,

Saudi Arabia

Year: 2020

Project Value: **SAR 1,000,000** 



#### Hzat Shawarma

Job Scope: Design, Fitout and Furniture

Location: Riyadh, Saudi Arabia

Year: 2020

Project Value: **SAR 800,000** 













COMING SOON!







# 15 Logma Restaurant







#### 16 Cashanet Al Bair









Masic Deem Center











#### 18 The Noodles House Restaurant





#### 19 Shawarmer Restaurant

Job Scope: Design, Fitout and Furniture

Location: Saudi Arabia

Year: 2018

Project Value: SAR 365,000





### Hilton Riyadh Hotel & Residences

Job Scope: Laundry Equipment

Location: Saudi Arabia

Year: 2018

Project Value:











































# 28 Urth Caffe