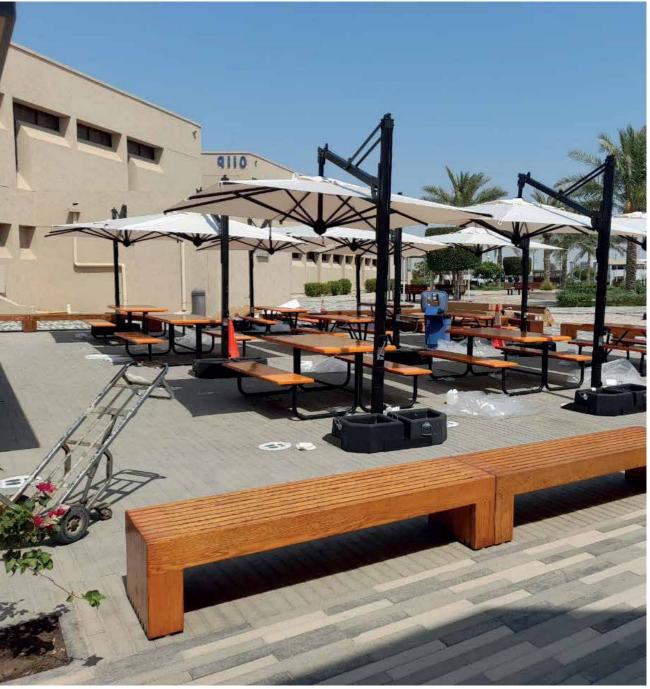

## Sheraton Hotel - Dammam

Job Scope: Fit Out Furniture Location: Dammam, Saudi Arabia Year: 2023 Project Value: **SAR 20,000,000** 

Cafe Bene

10