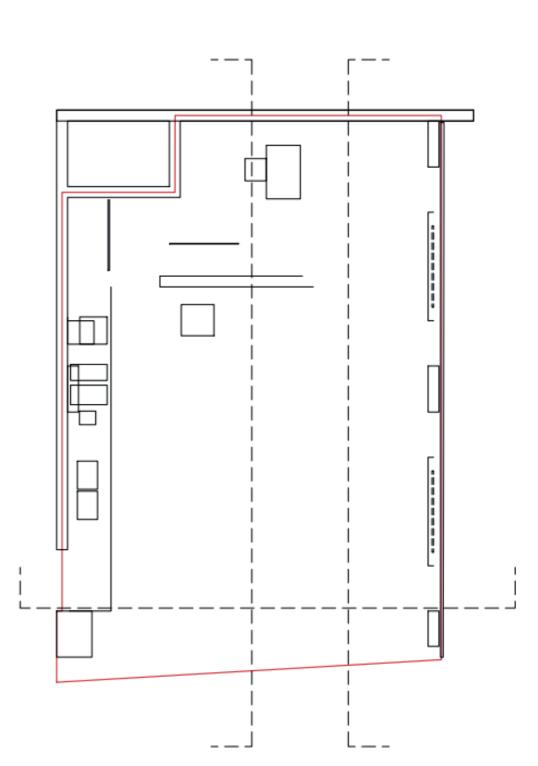

### Client























































MITTS & TRAYS



































































Sirrah Hotel - Olaya

Job Scope: Fit Out

Design Furniture

Location: Olaya Riyadh, Saudi Arabia

Year: 2023

Project Value: **SAR 5,300,000** 





































## Sheraton Hotel - Dammam

Job Scope: Fit Out Furniture Location: Dammam, Saudi Arabia Year: 2023 Project Value: **SAR 20,000,000** 















Cafe Bene

































































10

#### Fire Fly Restaurant

Job Scope: Fit Out

Design Furniture

Location: Riyadh Saudi Arabia

Year: 2023

Project Value: **SAR 450,550** 





















# 12 Tutti Cafe





























#### Me So Hungry

Job Scope: Design, Fitout and Furniture

Location: 3 Branch in Riyadh & Dammam,

Saudi Arabia

Year: 2020

Project Value: **SAR 1,000,000** 



#### Hzat Shawarma

Job Scope: Design, Fitout and Furniture

Location: Riyadh, Saudi Arabia

Year: 2020

Project Value: **SAR 800,000** 













COMING SOON!







# 15 Logma Restaurant







#### 16 Cashanet Al Bair









Masic Deem Center











#### 18 The Noodles House Restaurant





#### 19 Shawarmer Restaurant

Job Scope: Design, Fitout and Furniture

Location: Saudi Arabia

Year: 2018

Project Value: SAR 365,000





### Hilton Riyadh Hotel & Residences

Job Scope: Laundry Equipment

Location: Saudi Arabia

Year: 2018

Project Value:











































# 28 Urth Caffe