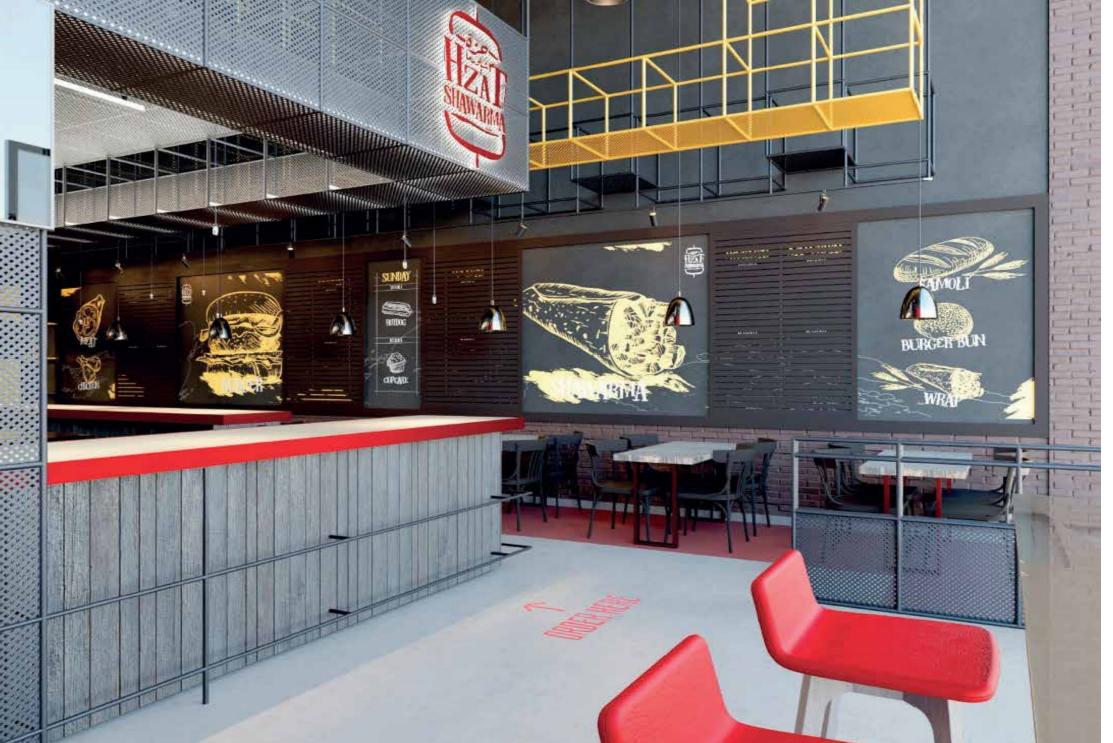

#### Hzat Shawarma

Job Scope: Design, Fitout and Furniture

Location: Riyadh, Saudi Arabia

Year: 2020

Project Value: **SAR 800,000** 

COMING SOON!