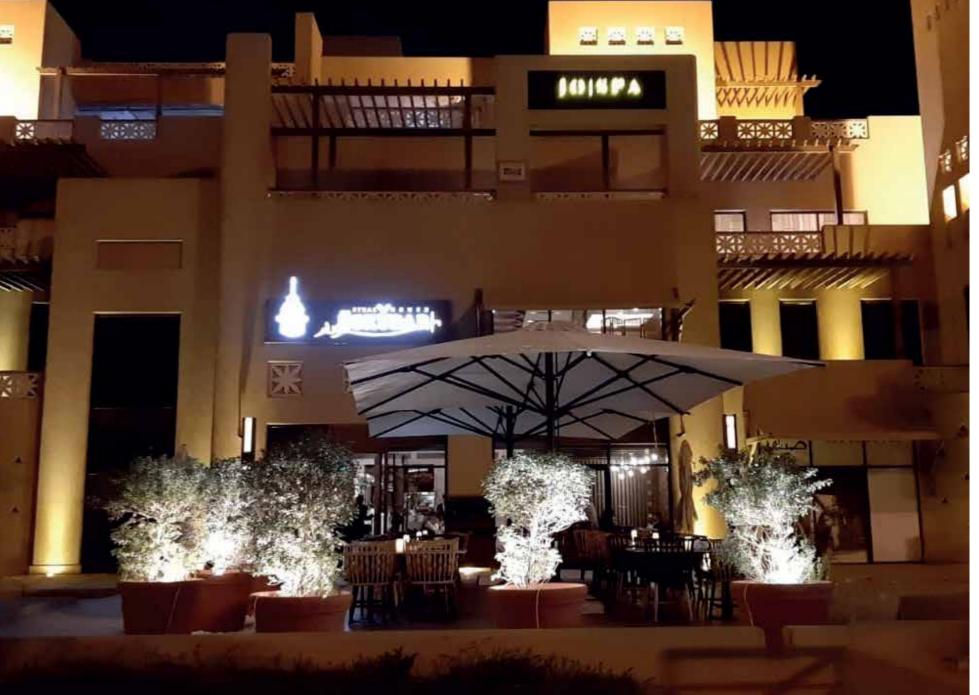

#### Fire Fly Restaurant

Job Scope: Fit Out

Design Furniture

Location: Riyadh Saudi Arabia

Year: 2023

Project Value: **SAR 450,550** 