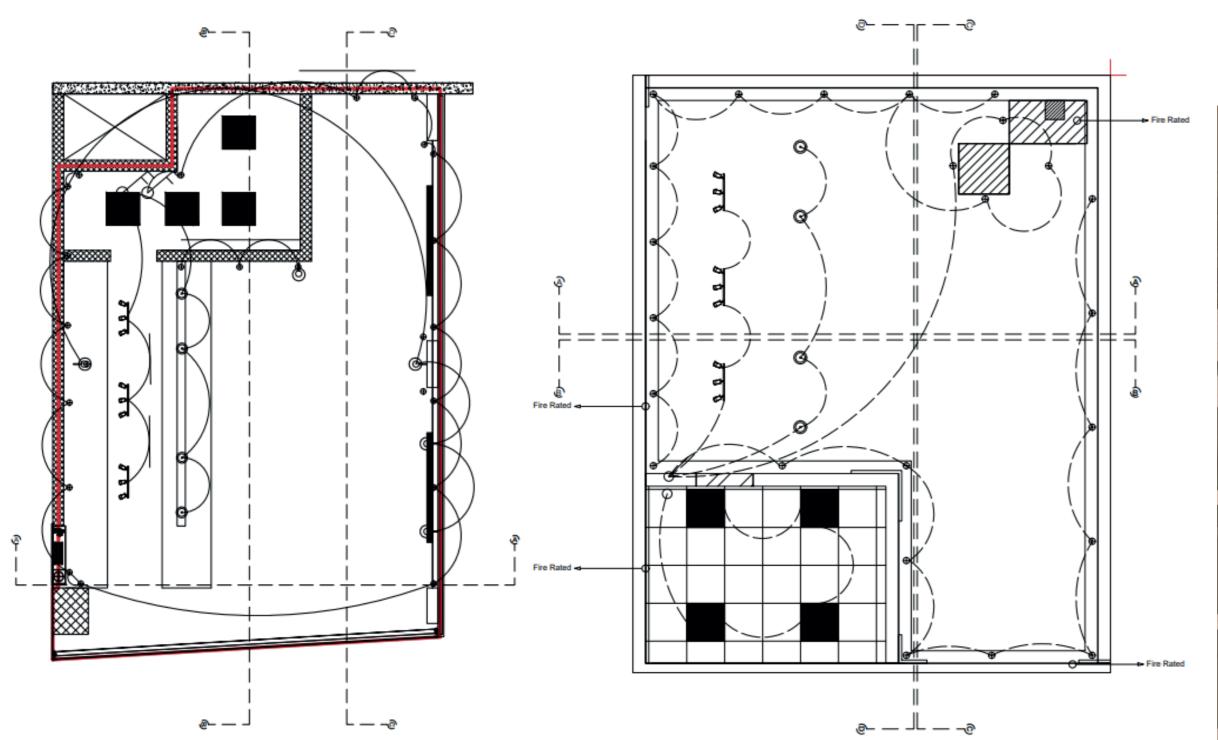

### Client























































MITTS & TRAYS



































































Sirrah Hotel - Olaya

Job Scope: Fit Out

Design Furniture

Location: Olaya Riyadh, Saudi Arabia

Year: 2023

Project Value: **SAR 5,300,000** 





































## Sheraton Hotel - Dammam

Job Scope: Fit Out Furniture Location: Dammam, Saudi Arabia Year: 2023 Project Value: **SAR 20,000,000** 















Cafe Bene

































































10

#### Fire Fly Restaurant

Job Scope: Fit Out

Design Furniture

Location: Riyadh Saudi Arabia

Year: 2023

Project Value: **SAR 450,550** 





















# 12 Tutti Cafe





























#### Me So Hungry

Job Scope: Design, Fitout and Furniture

Location: 3 Branch in Riyadh & Dammam,

Saudi Arabia

Year: 2020

Project Value: **SAR 1,000,000** 



#### Hzat Shawarma

Job Scope: Design, Fitout and Furniture

Location: Riyadh, Saudi Arabia

Year: 2020

Project Value: **SAR 800,000** 













COMING SOON!







# 15 Logma Restaurant







#### 16 Cashanet Al Bair









Masic Deem Center











#### 18 The Noodles House Restaurant





#### 19 Shawarmer Restaurant

Job Scope: Design, Fitout and Furniture

Location: Saudi Arabia

Year: 2018

Project Value: SAR 365,000





### Hilton Riyadh Hotel & Residences

Job Scope: Laundry Equipment

Location: Saudi Arabia

Year: 2018

Project Value:











































# 28 Urth Caffe