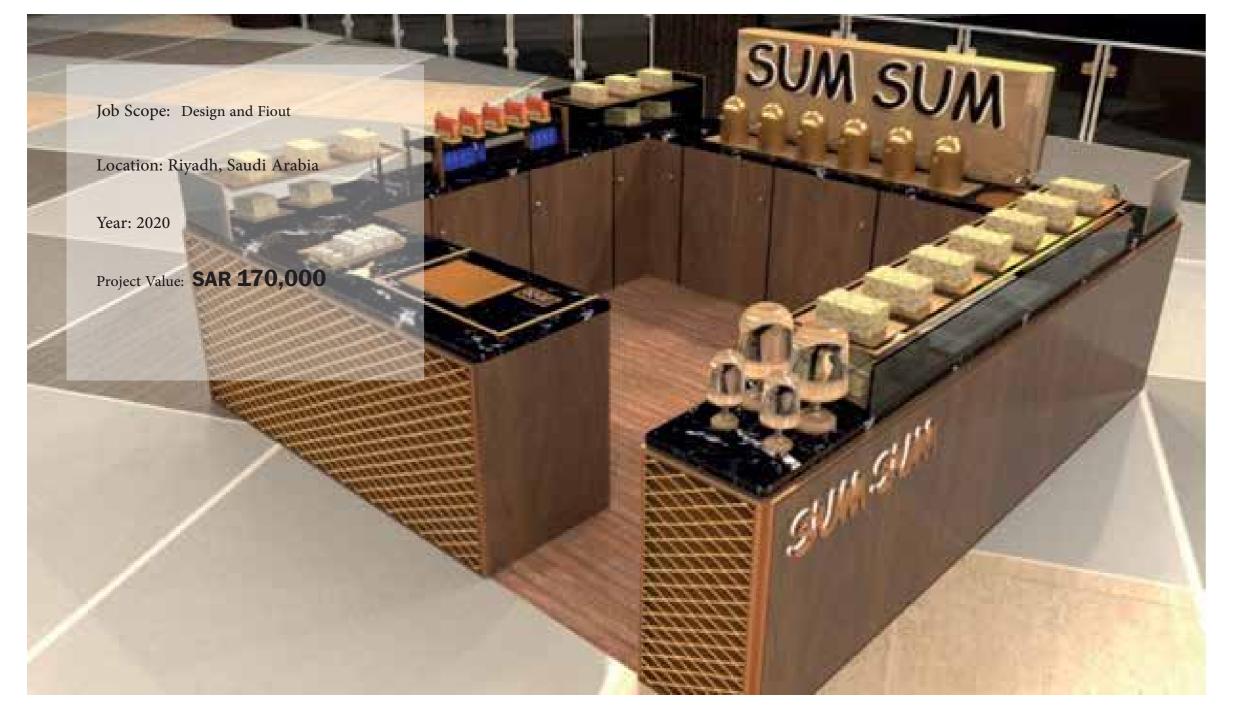

# 12 Tutti Cafe





























#### Me So Hungry

Job Scope: Design, Fitout and Furniture

Location: 3 Branch in Riyadh & Dammam,

Saudi Arabia

Year: 2020

Project Value: **SAR 1,000,000** 



#### Hzat Shawarma

Job Scope: Design, Fitout and Furniture

Location: Riyadh, Saudi Arabia

Year: 2020

Project Value: **SAR 800,000** 













COMING SOON!







# 15 Logma Restaurant







#### 16 Cashanet Al Bair









Masic Deem Center











#### 18 The Noodles House Restaurant





#### 19 Shawarmer Restaurant

Job Scope: Design, Fitout and Furniture

Location: Saudi Arabia

Year: 2018

Project Value: SAR 365,000





### Hilton Riyadh Hotel & Residences

Job Scope: Laundry Equipment

Location: Saudi Arabia

Year: 2018

Project Value:











































# 28 Urth Caffe



























































































Ground Floor Plan Lighting

































































#### 40 Quartz Residence

Job Scope: Fitout, Design and Furniture

Location: Dubai, U.AE

Year: 2019

Project Value: **SAR 8,700,000** 







#### 41 Quartz Residence

Job Scope: Fitout, Design and Hotel Furniture

Location: Dubai, U.A.E

Year: 2020

Project Value: **SAR 12,5740,054** 









## Sheraton Abu Dhabi Hotel & Resort

Job Scope: Fitout, Design and Hotel Furniture

Location: Abu Dhabi, U.A.E

Year: 2020

Project Value: **SAR 13,954,000** 









# Hotel Fairmont Bab Al Bahr - Abu Dhabi







# Residence Inn by Marriott





#### 45 Rotana Hotels & Re