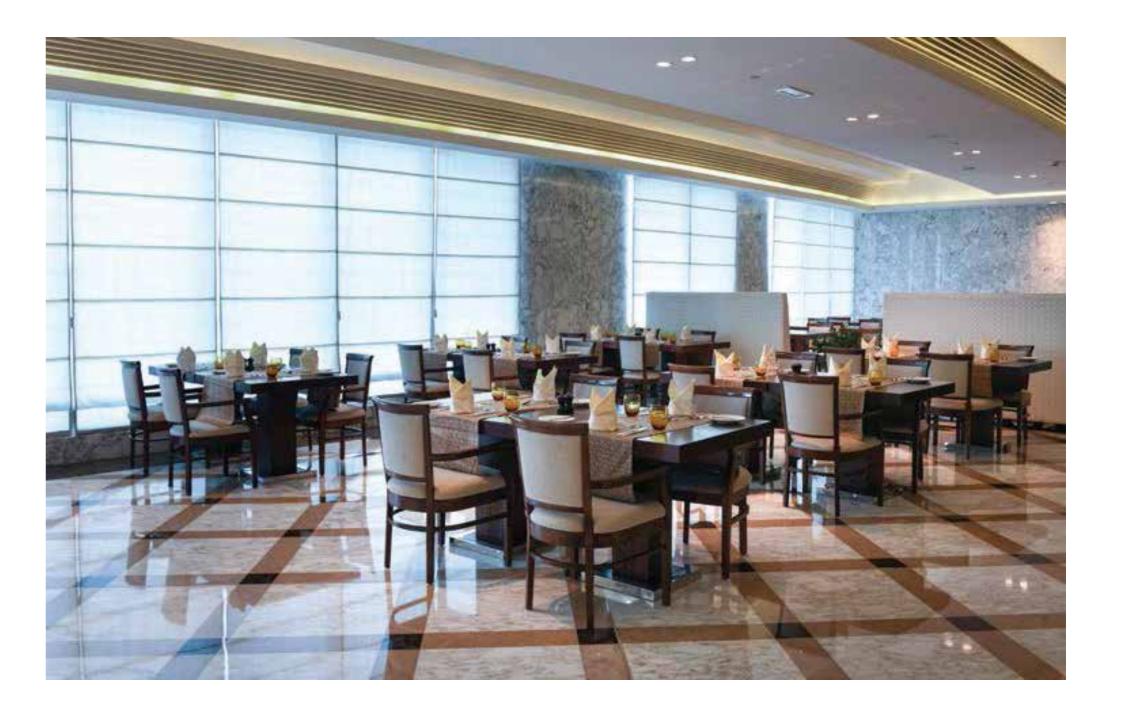

#### 19 Shawarmer Restaurant

Job Scope: Design, Fitout and Furniture

Location: Saudi Arabia

Year: 2018

Project Value: SAR 365,000