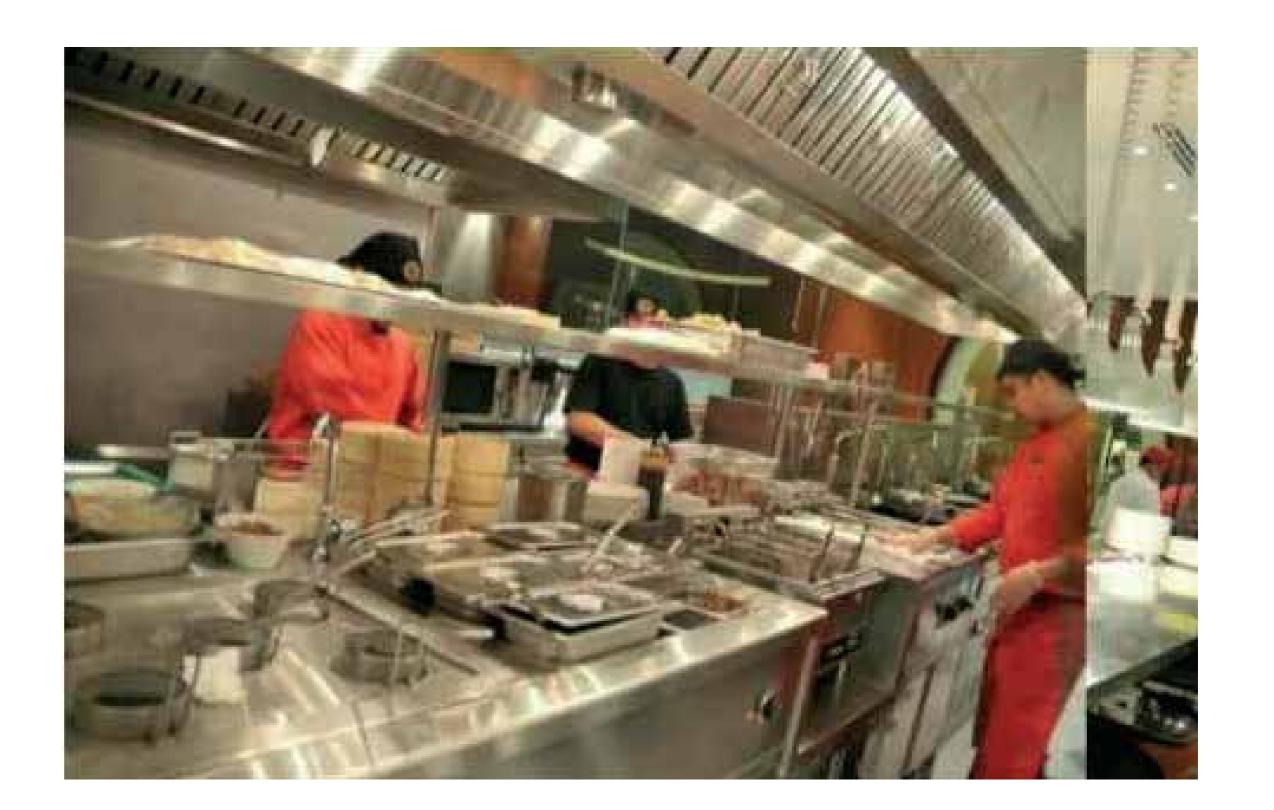

Project Value: **SAR 20,000,000** 















Cafe Bene

































































10

#### Fire Fly Restaurant

Job Scope: Fit Out

Design Furniture

Location: Riyadh Saudi Arabia

Year: 2023

Project Value: **SAR 450,550** 





















# 12 Tutti Cafe





























#### Me So Hungry

Job Scope: Design, Fitout and Furniture

Location: 3 Branch in Riyadh & Dammam,

Saudi Arabia

Year: 2020

Project Value: **SAR 1,000,000** 



#### Hzat Shawarma

Job Scope: Design, Fitout and Furniture

Location: Riyadh, Saudi Arabia

Year: 2020

Project Value: **SAR 800,000** 













COMING SOON!







# 15 Logma Restaurant







#### 16 Cashanet Al Bair









Masic Deem Center











#### 18 The Noodles House Restaurant





#### 19 Shawarmer Restaurant

Job Scope: Design, Fitout and Furniture

Location: Saudi Arabia

Year: 2018

Project Value: SAR 365,000





### Hilton Riyadh Hotel & Residences

Job Scope: Laundry Equipment

Location: Saudi Arabia

Year: 2018

Project Value:











































# 28 Urth Caffe



























































































Ground Floor Plan Lighting

































































#### 40 Quartz Residence

Job Scope: Fitout, Design and Furniture

Location: Dubai, U.AE

Year: 2019

Project Value: **SAR 8,700,000** 







#### 41 Quartz Residence

Job Scope: Fitout, Design and Hotel Furniture

Location: Dubai, U.A.E

Year: 2020

Project Value: **SAR 12,5740,054** 









#