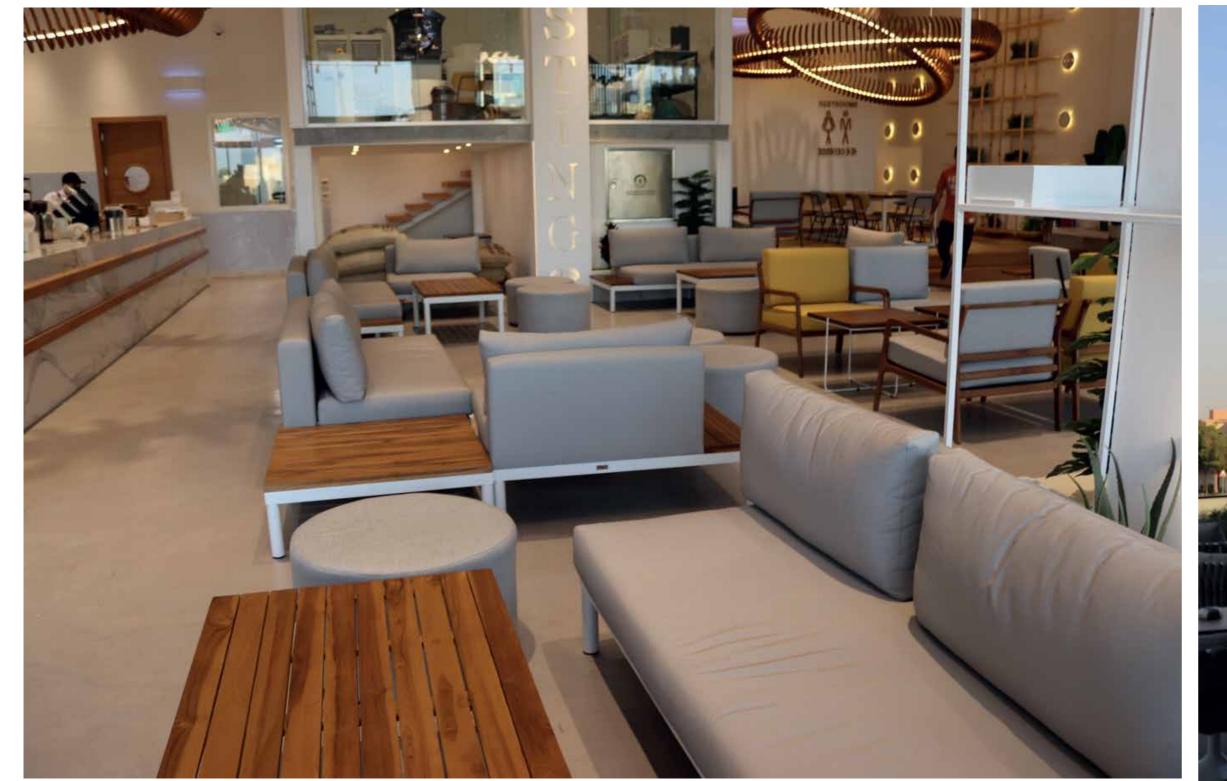

### Client

MITTS & TRAYS

Sirrah Hotel - Olaya

Job Scope: Fit Out

Design Furniture

Location: Olaya Riyadh, Saudi Arabia

Year: 2023

Project Value: **SAR 5,300,000** 