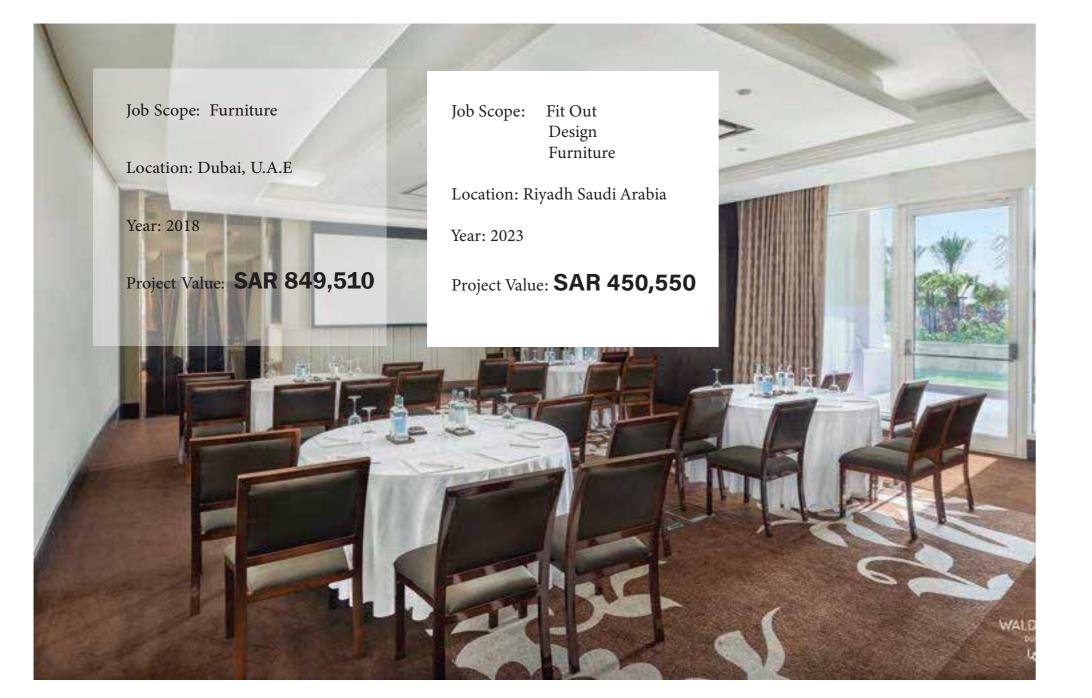

#### Fire Fly Restaurant

Job Scope: Fit Out

Design Furniture

Location: Riyadh Saudi Arabia

Year: 2023

Project Value: **SAR 450,550** 