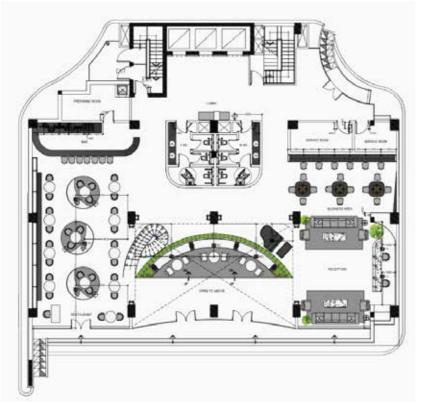

هذه الشهادة حتى تاريخ ١٤٤٤٤/١٠/١٠ هـ الموافق ٢٠٢٣/٠٤/٣٠ م. (العاشر من شوال ألف و أربعمائة و أربعة و أربعون هجرى)

الهيئة العامة للزكاة والدخل GENERAL AUTHORIT الشهادات

الختم الرسمى

هذة الوثيــقة مستــخرجة من النــظـام الآلـي ولا تحتــاج إلـى توقيـــع لا يعتد بهذه الشهادة إلا بعد التحقق من موقع الهيئة www.gazt.gov.sa

### Client





































































дейзіі Отнаім

العثيم الشابضة AL OTHAIM HOLDING



















































### Client























































MITTS & TRAYS



































































Sirrah Hotel - Olaya

Job Scope: Fit Out

Design Furniture

Location: Olaya Riyadh, Saudi Arabia

Year: 2023

Project Value: **SAR 5,300,000** 





































## Sheraton Hotel - Dammam

Job Scope: Fit Out Furniture Location: Dammam, Saudi Arabia Year: 2023 Project Value: **SAR 20,000,000** 















Cafe Bene

































































10

#### Fire Fly Restaurant

Job Scope: Fit Out

Design Furniture

Location: Riyadh Saudi Arabia

Year: 2023

Project Value: **SAR 450,550** 





















# 12 Tutti Cafe





























#### Me So Hungry

Job Scope: Design, Fitout and Furniture

Location: 3 Branch in Riyadh & Dammam,

Saudi Arabia

Year: 2020

Project Value: **SAR 1,000,000** 



#### Hzat Shawarma

Job Scope: Design, Fitout and Furniture

Location: Riyadh, Saudi Arabia

Year: 2020

Project Value: **SAR 800,000** 













COMING SOON!







# 15 L