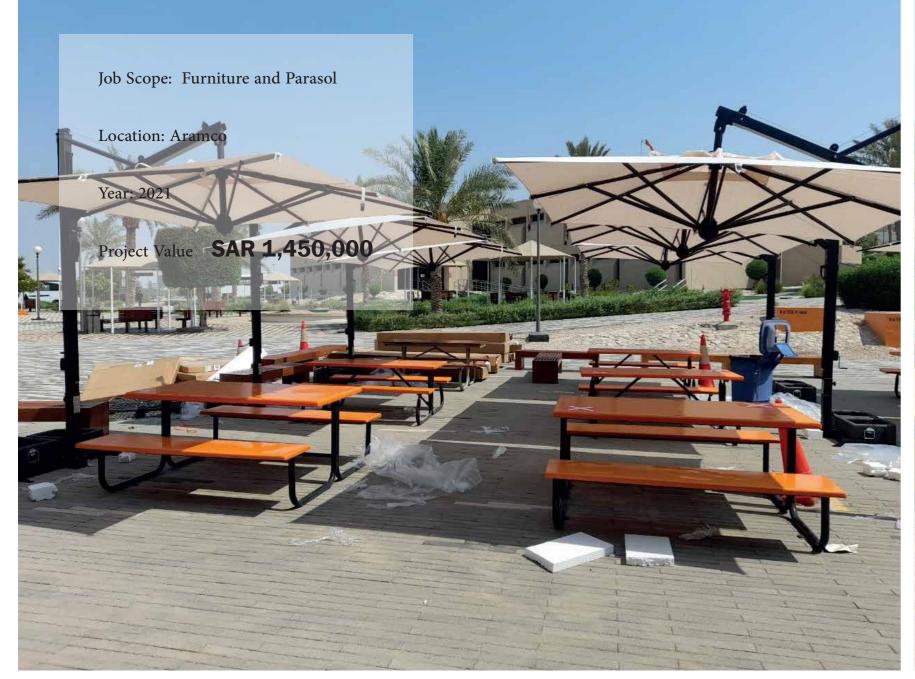

## Sheraton Hotel - Dammam

Job Scope: Fit Out Furniture Location: Dammam, Saudi Arabia Year: 2023 Project Value: **SAR 20,000,000** 

Cafe Bene

10