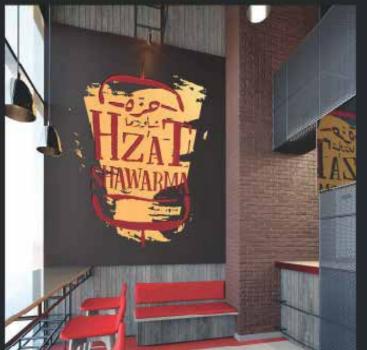

#### Hzat Shawarma

Job Scope: Design, Fitout and Furniture

Location: Riyadh, Saudi Arabia

Year: 2020

Project Value: **SAR 800,000** 

COMING SOON!