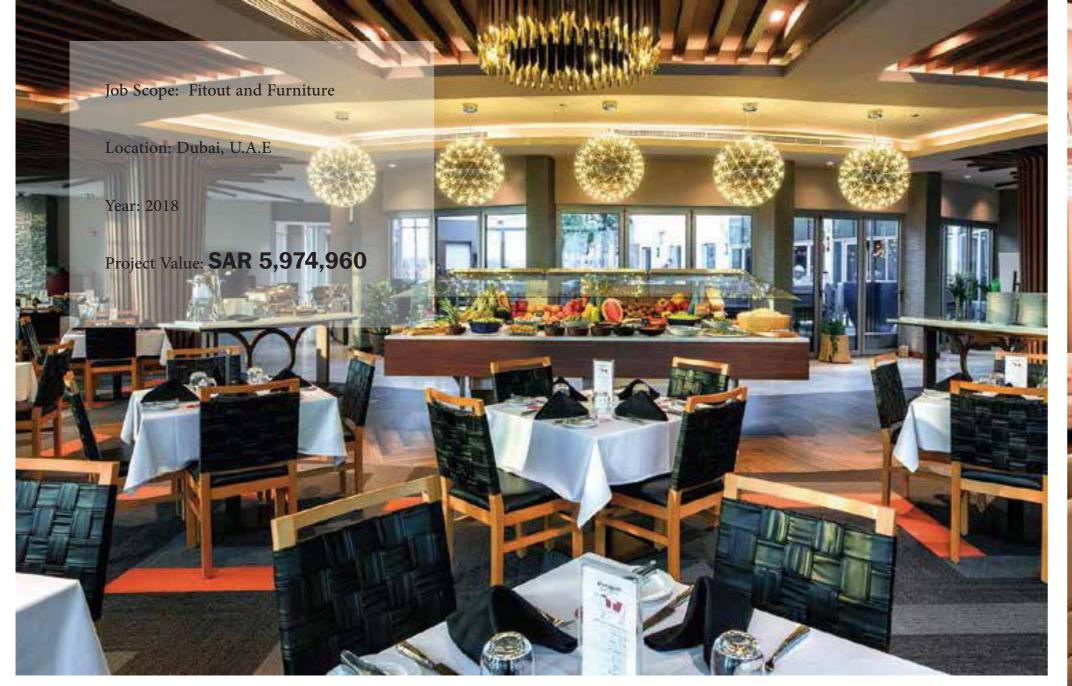

#### 19 Shawarmer Restaurant

Job Scope: Design, Fitout and Furniture

Location: Saudi Arabia

Year: 2018

Project Value: SAR 365,000