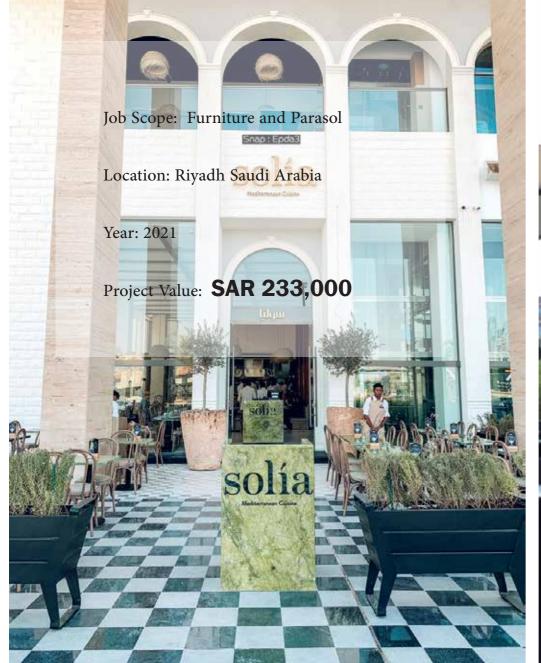

#### Me So Hungry

Job Scope: Design, Fitout and Furniture

Location: 3 Branch in Riyadh & Dammam,

Saudi Arabia

Year: 2020

Project Value: **SAR 1,000,000** 



#### Hzat Shawarma

Job Scope: Design, Fitout and Furniture

Location: Riyadh, Saudi Arabia

Year: 2020

Project Value: **SAR 800,000** 













COMING SOON!







# 15 Logma Restaurant







#### 16 Cashanet Al Bair









Masic Deem Center











#### 18 The Noodles House Restaurant





#### 19 Shawarmer Restaurant

Job Scope: Design, Fitout and Furniture

Location: Saudi Arabia

Year: 2018

Project Value: SAR 365,000





### Hilton Riyadh Hotel & Residences

Job Scope: Laundry Equipment

Location: Saudi Arabia

Year: 2018

Project Value:











































# 28 Urth Caffe



























































































Ground Floor Plan Lighting

































































#### 40 Quartz Residence

Job Scope: Fitout, Design and Furniture

Location: Dubai, U.AE

Year: 2019

Project Value: **SAR 8,700,000** 







#### 41 Quartz Residence

Job Scope: Fitout, Design and Hotel Furniture

Location: Dubai, U.A.E

Year: 2020

Project Value: **SAR 12,5740,054** 









## Sheraton Abu Dhabi Hotel & Resort

Job Scope: Fitout, Design and Hotel Furniture

Location: Abu Dhabi, U.A.E

Year: 2020

Project Value: **SAR 13,954,000** 









# Hotel Fairmont Bab Al Bahr - Abu Dhabi







# Residence Inn by Marriott





#### 45 Rotana Hotels & Resorts







#### 46 Palace Beach Resort Fujairah