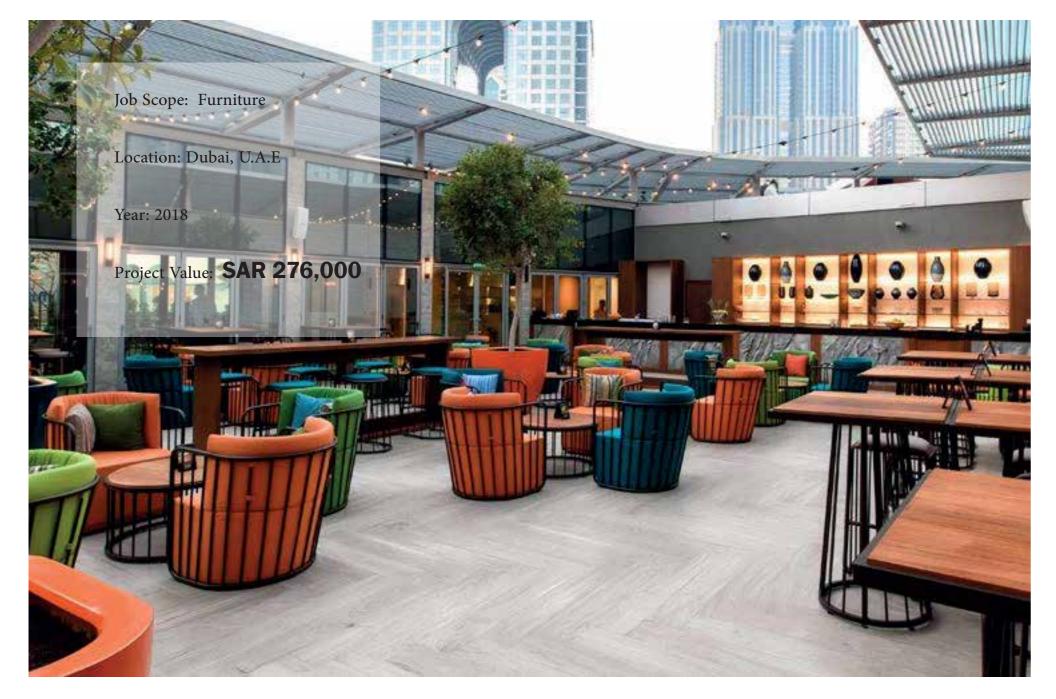

bi Hotel & Resort

Job Scope: Fitout, Design and Hotel Furniture

Location: Abu Dhabi, U.A.E

Year: 2020

Project Value: **SAR 13,954,000** 









# Hotel Fairmont Bab Al Bahr - Abu Dhabi







# Residence Inn by Marriott





#### 45 Rotana Hotels & Resorts







#### 46 Palace Beach Resort Fujairah









# 48 Tulip Inn Ras Al Khaimah Hotel









#### 49 Mena Plaza Hotel Albarsha











## Accor Group



















Fogo de Chao









## Vietnamese Foodies















#### Royal Central Hotel - The Palm







## 59 Premier Inn Ibn Battuta Hotel







## 60 St. Regis - Al Habtoor Polo Resort & Club







#### Radisson Blu Hotel, Dubai Waterfront









## 63 Colt Equestrian Restaurant





## 64 Fonograf Restaurant





# 65 Fogo de Chão Brazilian Steakhouse





# 66 Radisson Blu Hotel, Dubai Waterfront























### Radisson Blu Hotel, Dubai Waterfront







### Oman Convention & Exhibition Centre





## Residence Inn by Marriott Al Jaddaf









### The Ritz-Carlton Abu Dhabi, Grand Canal









### Premier Inn Ibn Battuta Hotel







# 75 Oman Convention & Exhibition Centre











### Riyadh K.S.A Branch

SAUDI ARABIA- Riyadh, Takhassusi St. P.O BOX 7480 RIYADH 12344 KSA

TEL :00966 11 2222450 :00966 11 2222451 :00966 55 058 8552 :info Californi Identification (Control of Californi Identifica

WEB : info@elitestylefurniture.com : www.elitestylefurniture.com

### Amman Jordan Branch

P.O.BOX 472-11610 Amman Jordan

MOB : 00962 7 99439394

EMAIL : amman@elitestylefurniture.com
WEB : www.elitestylefurniture.com