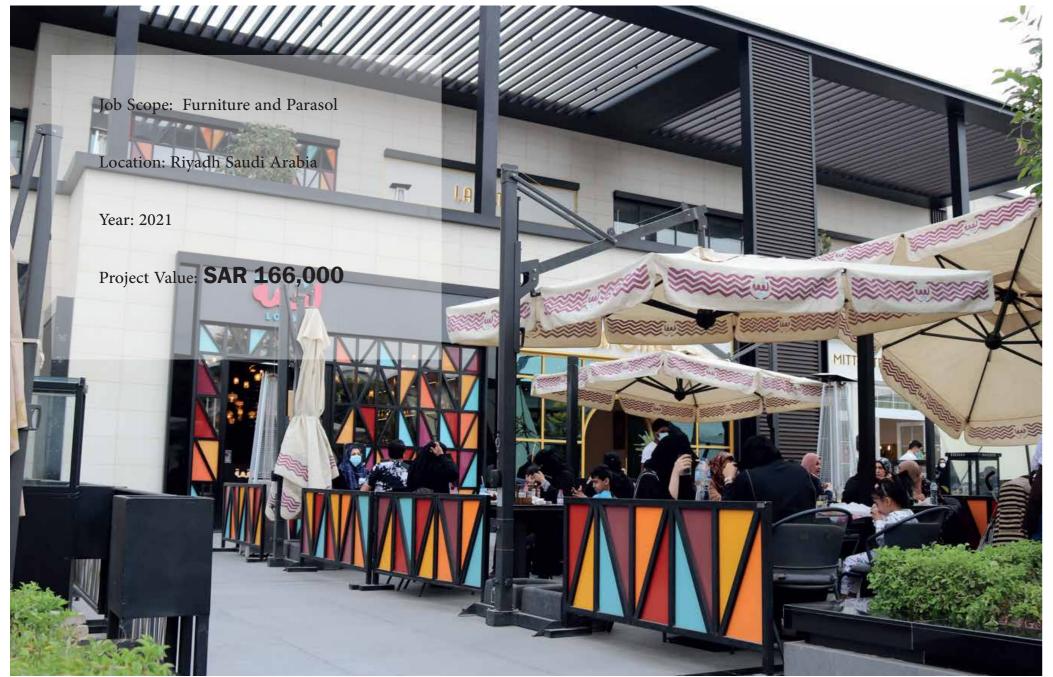

## Sheraton Hotel - Dammam

Job Scope: Fit Out Furniture Location: Dammam, Saudi Arabia Year: 2023 Project Value: **SAR 20,000,000** 















Cafe Bene

































































10

#### Fire Fly Restaurant

Job Scope: Fit Out

Design Furniture

Location: Riyadh Saudi Arabia

Year: 2023

Project Value: **SAR 450,550** 





















# 12 Tutti Cafe





























#### Me So Hungry

Job Scope: Design, Fitout and Furniture

Location: 3 Branch in Riyadh & Dammam,

Saudi Arabia

Year: 2020

Project Value: **SAR 1,000,000** 



#### Hzat Shawarma

Job Scope: Design, Fitout and Furniture

Location: Riyadh, Saudi Arabia

Year: 2020

Project Value: **SAR 800,000** 













COMING SOON!







# 15 Logma Restaurant







#### 16 Cashanet Al Bair









Masic Deem Center











#### 18 The Noodles House Restaurant





#### 19 Shawarmer Restaurant

Job Scope: Design, Fitout and Furniture

Location: Saudi Arabia

Year: 2018

Project Value: SAR 365,000





### Hilton Riyadh Hotel & Residences

Job Scope: Laundry Equipment

Location: Saudi Arabia

Year: 2018

Project Value:











































# 28 Urth Caffe



























































































Ground Floor Plan Lighting

































































#### 40 Quartz Residence

Job Scope: Fitout, Design and Furniture

Location: Dubai, U.AE

Year: 2019

Project Value: **SAR 8,700,000** 







#### 41 Quartz Residence

Job Scope: Fitout, D